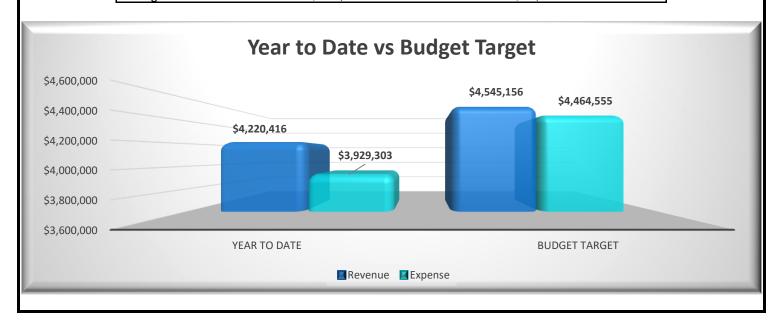

#### **Income Statement Summary**

February is the eighth month of the fiscal year and it is considered to be 67% of the way through the budget year. There have been 62% of the Revenue budget received and 59% of the Expenditure budget has been spent.

#### YTD to Budget Comparison

|                        | Year to Date |     | Budget Target |     |
|------------------------|--------------|-----|---------------|-----|
| Revenue                | \$4,220,416  | 62% | \$4,545,156   | 67% |
| Expense                | \$3,929,303  | 59% | \$4,464,555   | 67% |
| Change in Fund Balance | \$291,113    |     | \$80,602      |     |