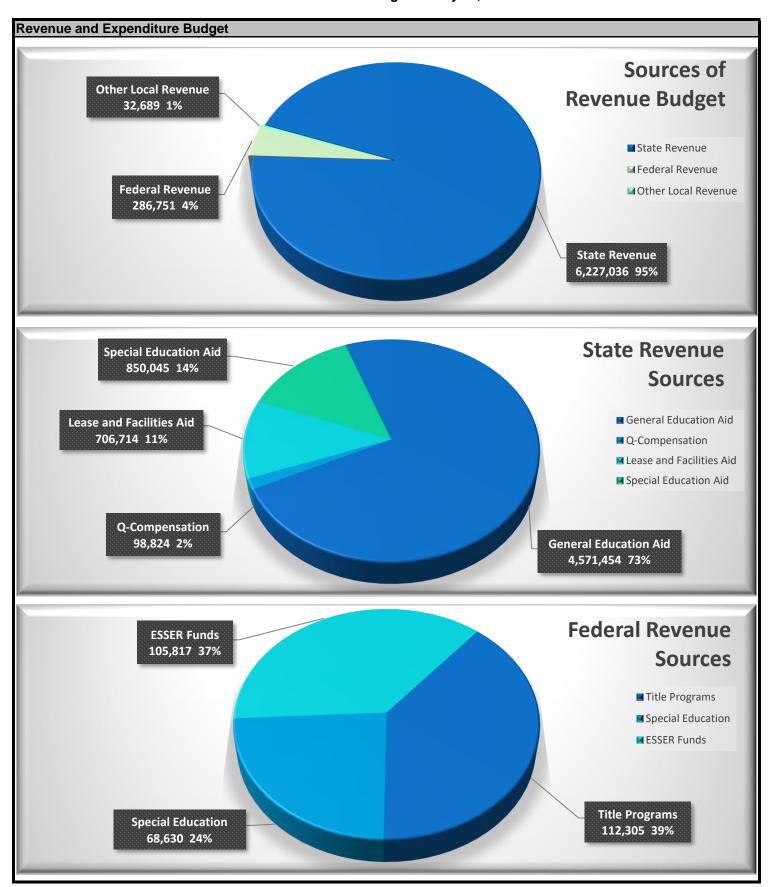

| Description                                      | Month<br>Activity | Year to Date<br>Activity | FY24 Original<br>Budget | % of Budget |
|--------------------------------------------------|-------------------|--------------------------|-------------------------|-------------|
|                                                  |                   | ADM<br>PPU               | 455.0<br>512.0          |             |
| GENERAL EDUCATION FUND                           |                   |                          |                         |             |
| REVENUE                                          |                   | 7                        | Fargeted Percent        | 67%         |
| State Revenue                                    |                   | ı                        | argeteu Percent         | 07 76       |
| School Trust Endowment                           | -                 | 12,209                   | 19,889                  | 61%         |
| General Education Aid                            | 221,414           | 3,020,492                | 4,491,204               | 67%         |
| Library Aid                                      | -                 | -                        | 20,000                  | 0%          |
| Student Support Aid                              | -                 | -                        | 20,000                  | 0%          |
| Q-Comp Revenue                                   | -                 | 1,556                    | 98,824                  | 2%          |
| Literacy Incentive                               | -                 | 6,885                    | 17,050                  | 40%         |
| Hourly Summer Unemployment                       | -                 | 5,249                    | -                       | N/A         |
| State Grant                                      | -                 | 3,492                    | 2,819                   | 124%        |
| English Learner Cross Subsidy                    | -                 | 394                      | 492                     | 80%         |
| Facility Maintenance<br>Charter School Lease Aid | -                 | -                        | 67,584                  | 0%          |
| State Special Ed Aid                             | 62,432            | 62,432                   | 639,130                 | 10%         |
| Estimated Audit Accrual - State Aid              | 298,968           | 454,623                  | 850,045                 | 53%         |
| Total State Revenue                              | 582,814           | 3,567,333                | 6,227,036               | N/A<br>57%  |
| Total State Nevelide                             | 302,014           | 3,307,333                | 0,221,030               | 31 /0       |
| Federal Revenue                                  |                   |                          |                         |             |
| Title I A - CY Academic Achievement              | _                 | -                        | 74,219                  | 0%          |
| Title II - Professional Development              | _                 | -                        | 10,450                  | 0%          |
| Title V - REAP                                   | _                 | _                        | 27,636                  | 0%          |
| Federal Special Education                        | _                 | -                        | 57,106                  | 0%          |
| Coordinated Early Intervening Services           | -                 | -                        | 11,524                  | 0%          |
| ESSER II Funding                                 | -                 | 157,516                  | 41,514                  | 379%        |
| ESSER III Funding                                | -                 | -                        | 64,303                  | 0%          |
| P-EBT Local Costs                                | -                 | 653                      | -                       | N/A         |
| Total Federal Revenue                            | -                 | 158,169                  | 286,751                 | 55%         |
| Other Local Revenue                              |                   |                          |                         |             |
| Third Party Billing                              | 578               | 3,853                    | 6,405                   | 60%         |
| Field Trip Revenue - Secondary                   | -                 | -                        | 150                     | 0%          |
| Interest Earned                                  | 34                | 429                      | 500                     | 86%         |
| Rent                                             | 95                | 2,019                    | 3,000                   | 67%         |
| Donations                                        | 100               | 6,445                    | 4,482                   | 144%        |
| Supplemental Revenue                             | -                 | -                        | 5,094                   | 0%          |
| E-Rate                                           | -                 | -                        | 5,659                   | 0%          |
| Miscellaneous                                    | -                 | 39,149                   | 4,000                   | 979%        |
| Employee Retention Credit                        | -                 | 303,851                  | -                       | N/A         |
| Supplemental Revenue - Online Billings           |                   | -                        | 3,400                   | 0%          |
| Total Local Revenue                              | 807               | 355,745                  | 32,689                  | 1088%       |