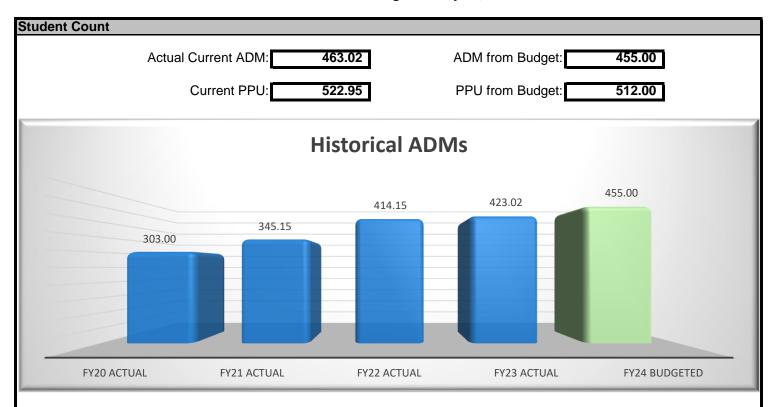

#### Overview

Currently, the School has enrollment of over 470 students, with 11 of these students participating in the PSEO program. The ADM is currently 463 and this is higher than the budgeted ADMs of 455. The State is paying the School off of 455 ADMs and this number has been updated in January to be aligned with the current actual ADM.