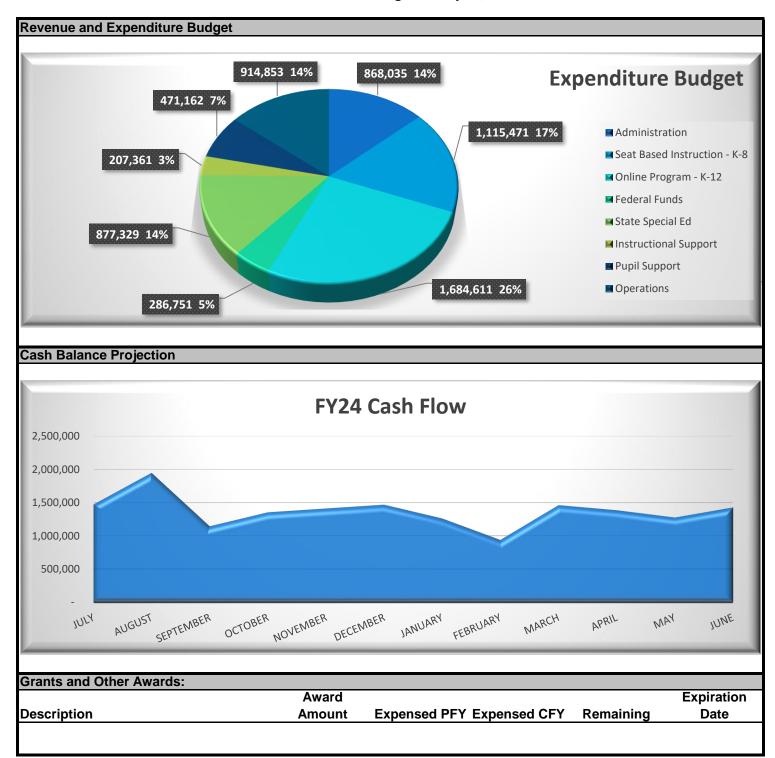

| Description                                                    | Month<br>Activity | Year to Date<br>Activity | FY24 Original<br>Budget  | % of Budget        |
|----------------------------------------------------------------|-------------------|--------------------------|--------------------------|--------------------|
|                                                                |                   | ADM<br>PPU               | 455.0<br>512.0           |                    |
|                                                                |                   | PPU                      | 512.0                    |                    |
| Fundraiser Revenue                                             |                   |                          |                          |                    |
| Cost of Fundraiser                                             | -                 | (80)                     | -                        | N/A                |
| Sales of Materials from - Fundraiser  Total Fundraiser Revenue |                   | - (00)                   | -                        | N/A                |
| Total Fulluraiser Revenue                                      | -                 | (80)                     | -                        | N/A                |
| TOTAL REVENUE                                                  | 583,621           | 4,081,167                | 6,546,477                | 62%                |
| EXPENDITURES                                                   |                   |                          |                          |                    |
| Administration                                                 |                   |                          |                          |                    |
| Salaries and Wages                                             | 86,890            | 332,611                  | 446,270                  | 75%                |
| Benefits                                                       | 16,183            | 93,501                   | 137,965                  | 68%                |
| Purchased Services                                             | 17,318            | 108,349                  | 177,500                  | 61%                |
| Supplies  Dues and Missellaneous                               | 2,427             | 39,283                   | 66,300                   | 59%                |
| Dues and Miscellaneous  Total Administration                   | 122,818           | 47,765<br><b>621,510</b> | 40,000<br><b>868,035</b> | 119%<br><b>72%</b> |
| Total Autilinistration                                         | 122,010           | 021,510                  | 000,033                  | 12/0               |
| Seat Based Instruction - K-8                                   |                   |                          |                          |                    |
| Salaries and Wages                                             | 133,325           | 423,483                  | 743,861                  | 57%                |
| Benefits                                                       | 35,661            | 140,047                  | 256,010                  | 55%                |
| Purchased Services                                             | -                 | -                        | 2,400                    | 0%                 |
| Supplies                                                       | 2,715             | 47,658                   | 113,200                  | 42%                |
| Total Seat Based Instruction - K-8                             | 171,702           | 611,187                  | 1,115,471                | 55%                |
| Online Program - K-12                                          |                   |                          |                          |                    |
| Salaries and Wages                                             | 203,739           | 617,184                  | 1,117,696                | 55%                |
| Benefits                                                       | 51,367            | 201,423                  | 380,015                  | 53%                |
| Purchased Services                                             | -                 | -                        | 500                      | 0%                 |
| Supplies                                                       | 326               | 155,351                  | 186,400                  | 83%                |
| Summer Programming                                             | -                 | -                        | -                        | N/A                |
| Total Online Program - K-12                                    | 255,432           | 973,958                  | 1,684,611                | 58%                |
| Federal Funds                                                  |                   |                          |                          |                    |
| Title I                                                        | 8,949             | 38,183                   | 74,219                   | 51%                |
| Title II                                                       | 871               | 5,228                    | 10,450                   | 50%                |
| Title IV                                                       | -                 | -                        | -                        | N/A                |
| Federal Special Education                                      | 445               | 2,525                    | 57,106                   | 4%                 |
| CEIS                                                           | 961               | 5,766                    | 11,524                   | 50%                |
| Reap                                                           | 6,047             | 17,569                   | 27,636                   | 64%                |
| CRRSA Act (ESSER II) ARP Act (ESSER III)                       | -<br>13,820       | -<br>105,054             | 41,514<br>64,303         | 0%<br>163%         |
| Expanded Summer Learning                                       | 4,938             | 12,747                   | 04,303                   | N/A                |
| Total Federal Funds                                            | 36,031            | 187,071                  | 286,751                  | 65%                |
| . 5.5 389181 1 81180                                           | 33,031            | 101,011                  | 200,101                  | 00 /0              |

| Description                                | Month<br>Activity | Year to Date<br>Activity | FY24 Original<br>Budget | % of Budget       |
|--------------------------------------------|-------------------|--------------------------|-------------------------|-------------------|
| <u> </u>                                   | •                 | ADM                      | 455.0                   |                   |
|                                            |                   | PPU                      | 512.0                   |                   |
| State Special Ed                           |                   |                          |                         |                   |
| Salaries and Wages                         | 110,423           | 385,522                  | 649,684                 | 59%               |
| Benefits                                   | 25,310            | 105,529                  | 181,945                 | 58%               |
| Purchased Services                         | 37,228            | 58,510                   | 45,700                  | 128%              |
| Supplies                                   |                   | 859                      | -                       | N/A               |
| Total State Special Ed                     | 172,962           | 550,420                  | 877,329                 | 63%               |
| Instructional Support                      |                   |                          |                         |                   |
| Salaries and Wages                         | 7,242             | 27,687                   | 45,465                  | 61%               |
| Benefits                                   | 1,133             | 4,442                    | 7,003                   | 63%               |
| Purchased Services                         | 312               | 16,931                   | 55,800                  | 30%               |
| Supplies                                   | 34                | 698                      | 2,000                   | 35%               |
| Q-Comp                                     |                   | -                        | 97,094                  | 0%                |
| Total Instructional Support                | 8,721             | 49,757                   | 207,361                 | 24%               |
| Pupil Support                              |                   |                          |                         |                   |
| Salaries and Wages                         | 25,073            | 78,595                   | 129,777                 | 61%               |
| Benefits                                   | 8,924             | 36,075                   | 63,670                  | 57%               |
| Purchased Services                         | 26,245            | 129,596                  | 269,672                 | 48%               |
| Supplies                                   | 414               | 7,597                    | 8,044                   | 94%               |
| Total Pupil Support                        | 60,657            | 251,862                  | 471,162                 | 53%               |
| Operations                                 |                   |                          |                         |                   |
| Salaries and Wages                         | 11,381            | 42,935                   | 48,274                  | 89%               |
| Benefits                                   | 2,519             | 11,288                   | 7,435                   | 152%              |
| Purchased Services                         | 8,565             | 66,126                   | 109,500                 | 60%               |
| Facilities Lease                           | 49,129            | 393,032                  | 710,144                 | 55%               |
| Supplies                                   | 637               | 16,242                   | 39,500                  | 41%               |
| Total Operations                           | 72,232            | 529,623                  | 914,853                 | 58%               |
| Estimated Audit Accrual - Salaries Payable | -                 | -                        | -                       | N/A               |
| TOTAL EXPENDITURES                         | 900,553           | 3,775,388                | 6,425,574               | 59%               |
| TOTAL EXI ENDITORES                        | 900,333           | 3,773,300                | 0,423,374               | J <del>J</del> /0 |
| NET INCOME - GENERAL EDUCATION FUND        | (316,932)         | 305,779                  | 120,903                 |                   |
| FOOD SERVICES FUND                         |                   |                          |                         |                   |
| REVENUE                                    |                   |                          |                         |                   |
| Total State Revenue                        | 7,623             | 38,548                   | 53,069                  | 73%               |
| Total Federal Revenue                      | 6,457             | 40,201                   | 64,278                  | 63%               |
| Total Local Revenue                        | 398               | 2,111                    | 35,000                  | 6%                |
| TOTAL REVENUE                              | 14,478            | 80,859                   | 152,347                 | 53%               |
| I VITTE ILLEVITOR                          | 14,470            | 00,039                   | 132,341                 | JJ /0             |