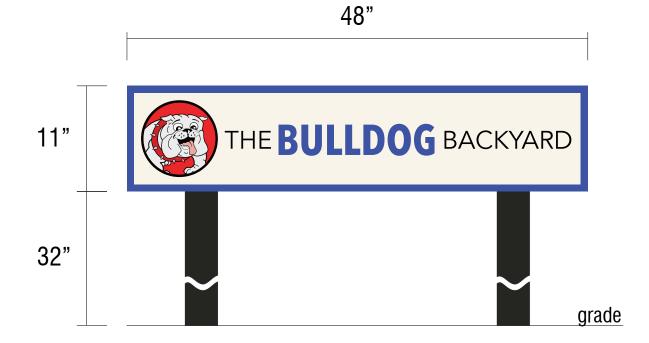

customer: Prospect Heights SD 23

location:

work order #: Outdoor Learning Space

Signage

date: 1.27.2023 revision: 04

## **SIGN PROOF**

quantity: 1 each size: 48" x 11"

material: 1 1/2" thick redwood

color: as shown

process: sandblasted background,

painted with digital print logo mounting: 4x4 posts or brick

11" THE **BULLDOG** GARDEN

48"

wall mounted

P\Prospect Heights SD 23\Outdoor Learning Spaces Dec 2022