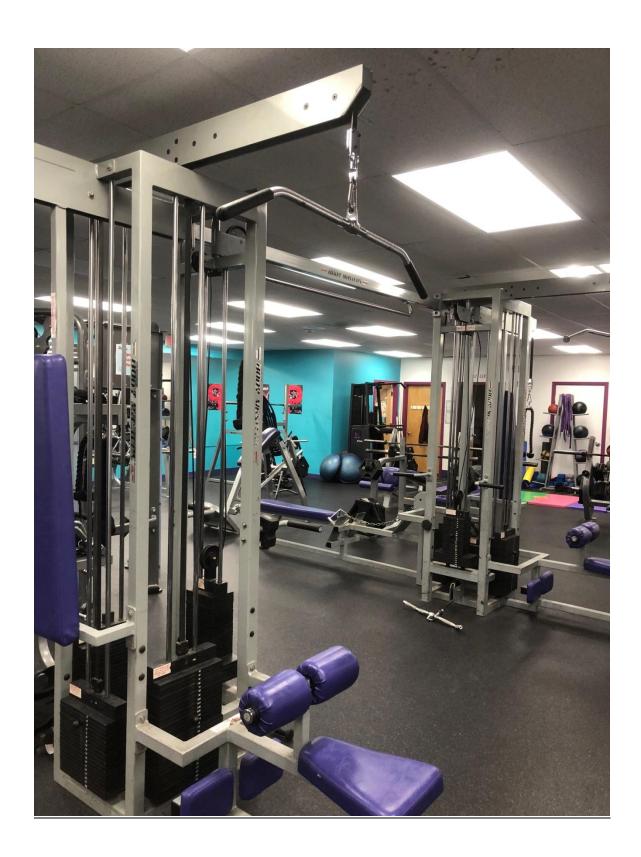

### TYPE OF DONATION AND QUANTITY:

1 Fitness Station

#### SCHOOL'S PLAN FOR USE OF ITEM(S):

Supplement/replace obsolete and unused weight room equipment that was taken out this summer.

**APPROXIMATE VALUE: \$3500** 

The approximate value denoted above has been supplied by the donor. The New Fairfield Public Schools does not attest to the accuracy of this value. It is the donor's responsibility for documentation to support this valuation for tax or any other purposes.