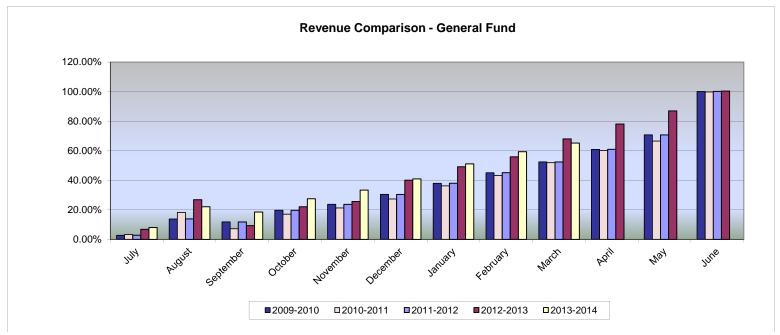

## ISD 877 BUFFALO-HANOVER-MONTROSE MAR 31ST FINANCIAL REPORT

REVENUE COMPARISON GENERAL FUND

|           | 2009-2010       |                | 2010-2011       |                | 2011-2012       |                | 2012-2013       |                | 2013-2014       |                |
|-----------|-----------------|----------------|-----------------|----------------|-----------------|----------------|-----------------|----------------|-----------------|----------------|
|           | \$ Year to Date | % of<br>Budget |
| July      | 1,401,400       | 2.77%          | 1,698,278       | 3.34%          | 3,434,701       | 6.54%          | 3,472,029       | 6.76%          | 4,221,393       | 8.02%          |
| August    | 7,012,066       | 13.84%         | 9,300,918       | 18.28%         | 11,601,558      | 22.09%         | 13,789,205      | 26.87%         | 11,610,984      | 22.07%         |
| September | 5,979,393       | 11.80%         | 3,638,318       | 7.15%          | 5,052,957       | 9.62%          | 4,795,241       | 9.34%          | 9,759,472       | 18.55%         |
| October   | 10,005,548      | 19.74%         | 8,681,891       | 17.06%         | 10,825,969      | 20.61%         | 11,346,288      | 22.11%         | 14,488,422      | 27.54%         |
| November  | 12,020,434      | 23.72%         | 10,799,026      | 21.22%         | 12,290,622      | 23.40%         | 13,141,330      | 25.60%         | 17,517,106      | 33.29%         |
| December  | 15,437,983      | 30.46%         | 13,895,946      | 27.31%         | 15,344,788      | 29.21%         | 20,566,970      | 40.07%         | 21,545,989      | 40.95%         |
| January   | 19,238,836      | 37.96%         | 18,412,037      | 36.19%         | 18,558,690      | 35.33%         | 25,217,054      | 49.13%         | 26,888,899      | 51.11%         |
| February  | 22,861,880      | 45.11%         | 22,019,421      | 43.28%         | 22,254,991      | 42.37%         | 28,651,299      | 55.82%         | 31,199,046      | 59.30%         |
| March     | 26,573,913      | 52.43%         | 26,423,562      | 51.93%         | 27,601,736      | 52.55%         | 34,891,635      | 67.98%         | 34,312,320      | 65.22%         |
| April     | 30,887,521      | 60.94%         | 30,597,922      | 60.14%         | 37,137,016      | 70.70%         | 40,045,265      | 78.02%         |                 |                |
| May       | 35,855,793      | 70.75%         | 33,823,046      | 66.47%         | 41,371,496      | 78.77%         | 44,597,304      | 86.89%         |                 |                |
| June      | 50,751,632      | 100.14%        | 50,748,728      | 99.74%         | 50,273,468      | 95.71%         | 51,527,597      | 100.39%        |                 |                |
| Budget    | 50,683,086      | 100.00%        | 50,881,831      | 100.00%        | 52,524,308      | 100.00%        | 51,325,613      | 100.00%        | 52,613,138      | 100.00%        |