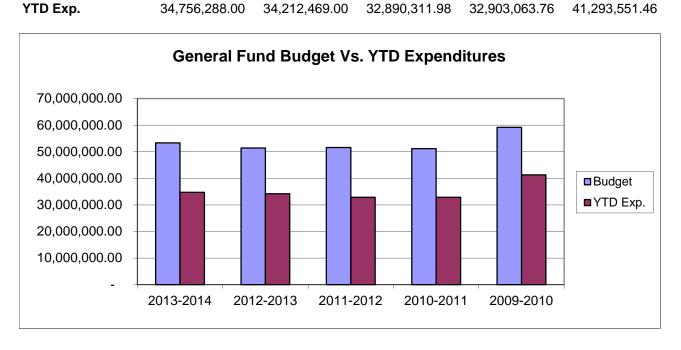

## MAR 31ST FINANCIAL REPORT YEAR TO DATE COMPARISON

 2013-2014
 2012-2013
 2011-2012
 2010-2011
 2009-2010

 Budget
 53,322,773.00
 51,418,893.00
 51,590,139.00
 51,159,314.00
 59,193,784.00

2009-2010 2013-2014 2012-2013 2011-2012 2010-2011 Revenue 34,312,320.00 34,891,635.00 27,601,736.45 26,423,562.17 36,286,050.05 **Expenditures** 34,756,288.00 34,212,469.00 32,890,311.98 32,903,063.76 41,293,551.46