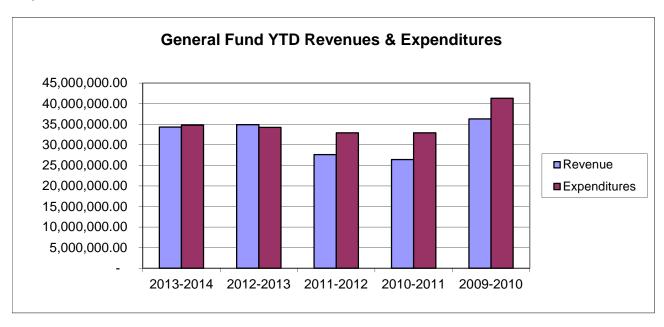

## MAR 31ST FINANCIAL REPORT YEAR TO DATE COMPARISON

 2013-2014
 2012-2013
 2011-2012
 2010-2011
 2009-2010

 Budget
 53,322,773.00
 51,418,893.00
 51,590,139.00
 51,159,314.00
 59,193,784.00

2009-2010 2013-2014 2012-2013 2011-2012 2010-2011 Revenue 34,312,320.00 34,891,635.00 27,601,736.45 26,423,562.17 36,286,050.05 **Expenditures** 34,756,288.00 34,212,469.00 32,890,311.98 32,903,063.76 41,293,551.46