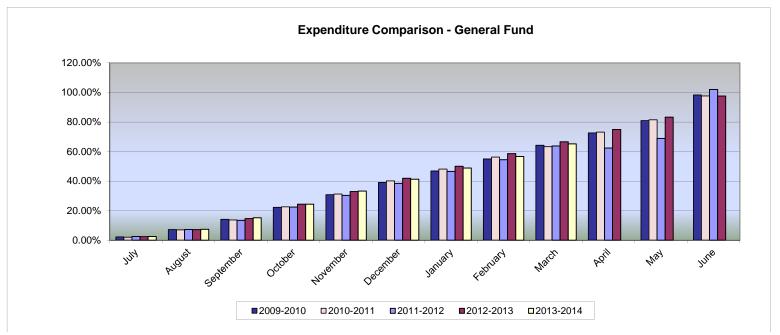

## ISD 877 BUFFALO-HANOVER-MONTROSE MAR 31ST FINANCIAL REPORT

EXPENDITURE COMPARISON GENERAL FUND

|           | 2009-2010          |                | 2010-2011          |                | 2011-2012          |                | 2012-2013          |                | 2013-2014          |                |
|-----------|--------------------|----------------|--------------------|----------------|--------------------|----------------|--------------------|----------------|--------------------|----------------|
|           | \$ Year to<br>Date | % of<br>Budget |
| July      | 1,110,856          | 2.25%          | 1,032,211          | 2.04%          | 1,282,151          | 2.49%          | 1,229,078          | 2.39%          | 1,329,166          | 2.49%          |
| August    | 3,520,049          | 7.14%          | 3,521,070          | 6.95%          | 3,736,653          | 7.24%          | 3,666,621          | 7.13%          | 3,941,987          | 7.39%          |
| September | 6,967,762          | 14.14%         | 6,917,587          | 13.66%         | 6,941,816          | 13.46%         | 7,535,966          | 14.66%         | 8,068,108          | 15.13%         |
| October   | 10,955,408         | 22.23%         | 11,419,760         | 22.54%         | 11,555,534         | 22.40%         | 12,502,266         | 24.31%         | 12,990,621         | 24.36%         |
| November  | 15,193,695         | 30.83%         | 15,797,024         | 31.18%         | 15,634,746         | 30.31%         | 16,931,975         | 32.93%         | 17,717,054         | 33.23%         |
| December  | 19,245,390         | 39.05%         | 20,287,654         | 40.05%         | 19,801,965         | 38.38%         | 21,533,904         | 41.88%         | 21,979,109         | 41.22%         |
| January   | 23,049,391         | 46.77%         | 24,354,653         | 48.08%         | 23,994,579         | 46.51%         | 25,690,708         | 49.96%         | 26,042,076         | 48.84%         |
| February  | 27,075,238         | 54.94%         | 28,460,961         | 56.18%         | 28,063,731         | 54.40%         | 30,089,660         | 58.52%         | 30,161,632         | 56.56%         |
| March     | 31,653,981         | 64.23%         | 32,030,064         | 63.23%         | 32,890,312         | 63.75%         | 34,212,469         | 66.54%         | 34,756,287         | 65.18%         |
| April     | 35,760,037         | 72.56%         | 37,047,492         | 73.13%         | 32,154,562         | 62.33%         | 38,521,521         | 74.92%         |                    |                |
| May       | 39,872,051         | 80.90%         | 41,270,232         | 81.47%         | 35,506,658         | 68.82%         | 42,807,716         | 83.25%         |                    |                |
| June      | 48,398,513         | 98.21%         | 49,459,315         | 97.64%         | 52,610,046         | 101.98%        | 50,181,039         | 97.59%         |                    |                |
| Budget    | 49,282,748         | 100.00%        | 50,656,371         | 100.00%        | 51,590,139         | 100.00%        | 51,418,893         | 100.00%        | 53,322,773         | 100.00%        |