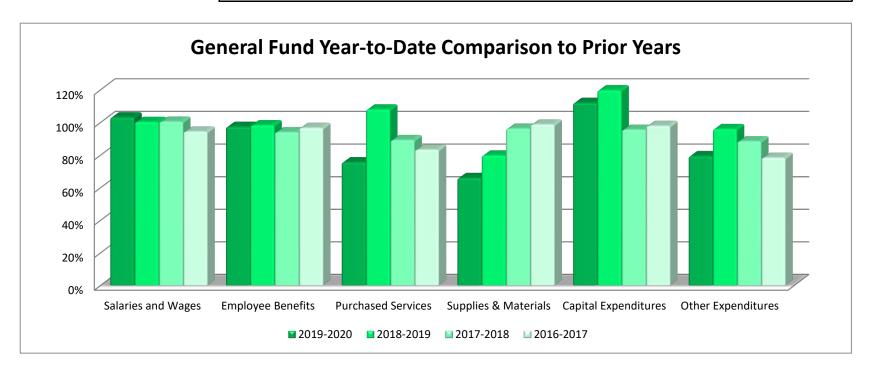

| 95%       | 95%       | 104%      |
| 28,544.50     | 233,204.11    | 288,262.00    | 81%                                   | 87%       | 87%       | 81%       |
| 2,042,993.98  | 3,445,041.80  | 9,793,600.00  | 35%                                   | 0%        | 0%        | 0%        |
| -             | 1,347,540.69  | 1,350,000.00  | 100%                                  | 0%        | 0%        | 0%        |
| 1,000.00      | 7,500.00      | 8,750.00      | 86%                                   | 80%       | 61%       | 99%       |
| (580.00)      | 152,304.22    | 99,467.00     | 153%                                  | 0%        | 0%        | 0%        |
| 3,680,967.35  | 15,266,502.63 | 22,058,010.00 | 69%                                   | 98%       | 98%       | 95%       |