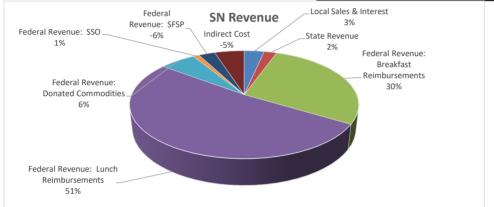

### Ector County Independent School District School Nutrition Fund 240 Statement of Revenues and Expenditures Budget 2023/2024 as of 6/20/23

#### **REVENUE**

|               |                                           | Beginning/        |      | Per      |
|---------------|-------------------------------------------|-------------------|------|----------|
| Object        |                                           | Original          |      | Enrolled |
| Code          | Revenue                                   | Budget            | %    | 33,500   |
| 5700          | Local Sales & Interest                    | \$<br>675,320     | 4%   |          |
| 5800          | State Revenue                             | \$<br>430,300     | 2%   |          |
| 5921          | Federal Revenue: Breakfast Reimbursements | \$<br>5,638,262   | 31%  |          |
| 5922          | Federal Revenue: Lunch Reimbursements     | \$<br>10,364,720  | 57%  |          |
| 5923          | Federal Revenue: Donated Commodities      | \$<br>1,198,136   | 7%   |          |
| 5929          | Federal Revenue: SSO                      | \$<br>204,540     | 1%   |          |
| 5939          | Federal Revenue: SFSP                     | \$<br>553,000     | 3%   |          |
| 5929-01       | Indirect Cost                             | \$<br>(1,000,000) | -6%  |          |
| Total Revenue |                                           | \$<br>18,064,278  | 100% | \$ 539   |