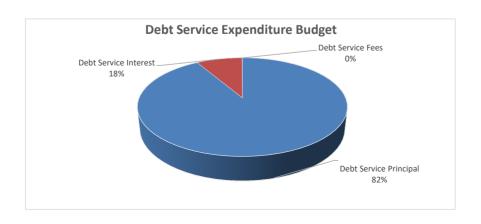

### Ector County Independent School District Debt Service Fund 599 Revenues and Expenditures Budget FY 2023/24 at 6/20/23

#### **EXPENDITURES**

|             |                                    | Beginning/    | Per           |
|-------------|------------------------------------|---------------|---------------|
| Object      |                                    | Original      | Enrolled      |
| Code        | Expenditure                        | Budget        | % 33,500      |
| 6511        | Debt Service Principal             | \$ 42,580,000 | 92%           |
| 6521        | Debt Service Interest              | \$ 3,922,072  | 8%            |
| 6524        | Debt Service - Bond Issuance Costs | \$ -          | 0%            |
| 6599        | Debt Service Fees                  | \$ 17,928     | 0%            |
| 8900        | Debt Service - Bond Issuance Costs |               | 0%            |
| Total Expen | ditures - Function 71              | \$ 46,520,000 | 100% \$ 1,389 |
|             |                                    | \$ -          |               |