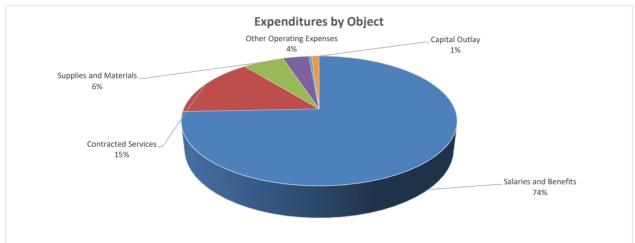

|            |                                         |      | Per       |                 |                   |                   |                  |                |              |              |
|------------|-----------------------------------------|------|-----------|-----------------|-------------------|-------------------|------------------|----------------|--------------|--------------|
| Function   |                                         |      | Enrolled  |                 | Payroll           | Services          | Supplies         | Travel/Misc    | Debt         | Capital Exp  |
| Code       | <b>Budgeted Expenditures</b>            | %    | 33,500    | Totals          | 6100              | 6200              | 6300             | 6400           | 6500         | 6600         |
| 11         | Instruction                             | 58%  | \$ 6,033  | \$202,095,977   | \$ 166,542,063    | \$24,651,250      | \$ 9,356,737     | \$ 1,247,927   | \$ -         | \$ 298,000   |
| 12         | Instructional Resources & Media :       | 1%   | \$ 64     | \$ 2,159,943    | \$ 1,894,457      | \$ 43,800         | \$ 129,686       | \$ 60,000      | \$ -         | \$ 32,000    |
| 13         | Curr & Instructional Staff Develop      | 3%   | \$ 260    | \$ 8,719,086    | \$ 6,603,432      | \$ 803,330        | \$ 456,826       | \$ 846,498     | \$ -         | \$ 9,000     |
| 21         | Instructional Leadership                | 2%   | \$ 169    | \$ 5,656,651    | \$ 4,803,171      | \$ 209,200        | \$ 344,647       | \$ 289,633     | \$ -         | \$ 10,000    |
| 23         | School Leadership                       | 6%   | \$ 643    | \$ 21,539,711   | \$ 19,876,204     | \$ 168,070        | \$ 1,127,036     | \$ 365,401     | \$ -         | \$ 3,000     |
| 31         | Guidance & Counseling Services          | 4%   | \$ 417    | \$ 13,981,624   | \$ 12,092,924     | \$ 365,111        | \$ 1,373,639     | \$ 148,450     | \$ -         | \$ 1,500     |
| 32         | Social Services                         | 1%   | \$ 54     | \$ 1,811,527    | \$ 931,278        | \$ 815,224        | \$ 37,245        | \$ 24,780      | \$ -         | \$ 3,000     |
| 33         | Health Services                         | 1%   | \$ 97     | \$ 3,254,406    | \$ 3,127,577      | \$ 14,100         | \$ 74,415        | \$ 37,314      | \$ -         | \$ 1,000     |
| 34         | Pupil Transportation                    | 3%   | \$ 302    | \$ 10,125,228   | \$ 6,201,928      | \$ 570,500        | \$ 1,611,800     | \$ 334,000     | \$ -         | \$ 1,407,000 |
| 36         | Co-Curricular Activities                |      | \$ 244    | \$ 8,162,823    | \$ 3,408,223      | \$ 934,000        | \$ 650,300       | \$ 3,162,300   | \$ -         | \$ 8,000     |
| 41         | General Administration                  | 3%   | \$ 270    | \$ 9,030,571    | \$ 6,331,778      | \$ 1,411,580      | \$ 308,520       | \$ 960,693     | \$ -         | \$ 18,000    |
| 51         | Plant Maintenance                       | 11%  | \$ 1,135  | \$ 38,015,291   | \$ 16,012,491     | \$13,744,800      | \$ 3,168,450     | \$ 4,751,150   | \$ -         | \$ 338,400   |
| 52         | Security & Monitoring Services          | 1%   | \$ 113    | \$ 3,787,609    | \$ 3,086,417      | \$ 376,000        | \$ 251,944       | \$ 72,248      | \$ -         | \$ 1,000     |
| 53         | Data Processing Services                | 3%   | \$ 323    | \$ 10,822,562   | \$ 4,748,166      | \$ 4,886,560      | \$ 926,506       | \$ 226,330     | \$ -         | \$ 35,000    |
| 61         | Community Services                      | 0%   | \$ 47     | \$ 1,558,309    | \$ 1,323,509      | \$ 44,600         | \$ 71,300        | \$ 117,400     | \$ -         | \$ 1,500     |
| 71         | Debt Service                            | 0%   | \$ 39     | \$ 1,294,300    | \$ -              | \$ -              | \$ -             | \$ -           | \$ 1,294,300 | \$ -         |
| 81         | Facilities Acquisition and Construction | 0%   | \$ 45     | \$ 1,500,000    | \$ -              | \$ -              | \$ -             | \$ -           | \$ -         | \$ 1,500,000 |
| 91         | Recapture Payment to state              | 0%   | \$ -      | \$ -            | \$ -              | \$ -              | \$ -             | \$ -           | \$ -         | \$ -         |
| 92         | Recapture Incremental Costs             | 0%   | \$ -      | \$ -            | \$ -              | \$ -              | \$ -             | \$ -           | \$ -         | \$ -         |
| 93         | Shared Service Arrangement              | 0%   | \$ -      | \$ -            | \$ -              | \$ -              | \$ -             | \$ -           | \$ -         | \$ -         |
| 99         | Inter-Governmental Charges              | 1%   | \$ 64     | \$ 2,132,882    | \$ -              | \$ 2,132,882      | \$ -             | \$ -           | \$ -         | \$ -         |
|            | Total Budgeted Expenditures             | 100% | 10,318    | \$ 345,648,500  | \$ 256,983,618    | \$51,171,007      | \$ 19,889,051    | , ,- ,         | · , ,        | \$ 3,666,400 |
| 00-8XXX    | Other Uses                              | :    | \$ 16     | 525,000         | 74.3%             | 14.8%             | 5.8%             | 3.7%           | 0.4%         | 1.1%         |
|            | Total Exp & Operating Transfer          | Out  | \$ 10,334 | 346,173,500     |                   |                   |                  |                |              |              |
| Estimated  | Increase (Decrease) to Fund Bala        | ınce |           | \$ (13,920,249) | <u>-</u>          |                   |                  |                |              |              |
|            |                                         |      |           |                 | ∃                 |                   |                  |                |              |              |
| •          | re Object Code Summary                  |      |           |                 |                   |                   |                  |                |              |              |
| 6100       | Salaries and Benefits                   |      | \$ 7,671  | \$256,983,618   |                   |                   |                  |                |              |              |
| 6200       | Contracted Services                     |      | \$ 1,527  | \$ 51,171,007   | (includes recaptu | ure obj 6224 if a | iny and lobbying | ı obj 6214)    |              | \$ 4,000     |
| 6300       | Supplies and Materials                  |      | \$ 594    | \$ 19,889,051   |                   |                   |                  |                |              |              |
| 6400       | Other Operating Expenses                |      | \$ 377    | \$ 12,644,124   | (includes statuto | rily required pos | stings in newspa | aper obj 6491) |              | \$ 16,675    |
| 6500       | Debt Service                            |      | \$ 39     | \$ 1,294,300    |                   |                   |                  |                |              |              |
| 6600       | Capital Outlay                          |      | \$ 109    | \$ 3,666,400    |                   |                   |                  |                |              |              |
| 8900       | Other Uses                              |      | \$ 16     | \$ 525,000      | =                 |                   |                  |                |              |              |
|            | Total Exp & Operating Transfer          | Out  | \$ 10,334 | \$ 346,173,500  | =                 |                   |                  |                |              |              |
|            |                                         |      |           | \$ -            |                   |                   |                  |                |              |              |
| Eatimate d | Fund Balance at at 6/20/22              |      |           | £ 400 40E 040   |                   |                   |                  |                |              |              |
|            | Fund Balance at of 6/30/23              |      |           | \$ 100,495,046  |                   |                   |                  |                |              |              |