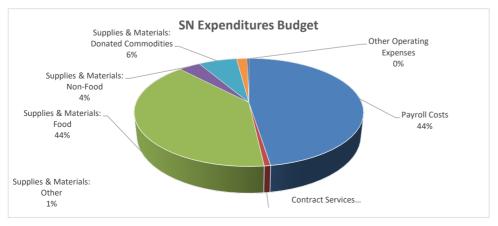

### Ector County Independent School District School Nutrition Fund 240 Statement of Revenues and Expenditures Budget 2023/2024 as of 6/20/23

#### **EXPENDITURES**

|             |          |                                           | Beginning/       |      | Per      |
|-------------|----------|-------------------------------------------|------------------|------|----------|
| Object      | Fn       |                                           | Original         |      | Enrolled |
| Code        | Code     | Expenditure                               | Budget           | %    | 33,500   |
| 6100        | 35       | Payroll Costs                             | \$<br>8,541,566  | 47%  |          |
| 6200        | 35       | Contracted Services                       | \$<br>134,000    | 1%   |          |
| 6341        | 35       | Supplies & Materials: Food                | \$<br>7,128,576  | 40%  |          |
| 6342        | 35       | Supplies & Materials: Non-Food            | \$<br>650,000    | 4%   |          |
| 6344        | 35       | Supplies & Materials: Donated Commodities | \$<br>1,161,136  | 6%   |          |
| 63xx        | 35       | Supplies & Materials: Other               | \$<br>321,000    | 2%   |          |
| 6400        | 35       | Other Operating Expenses                  | \$<br>53,000     | 0%   |          |
|             |          |                                           | \$<br>17,989,278 | 100% | \$ 537   |
| 6600        |          | Capital Outlay                            | \$<br>75,000     |      |          |
| Total Exper | nditures | 3                                         | \$<br>18,064,278 |      | \$ 539   |