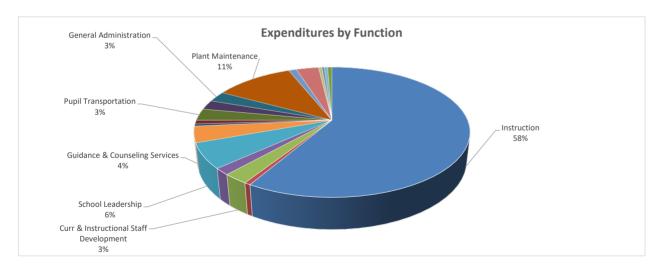

|            |                                         |      | Per       |                 |                   |                   |                  |                |              |              |
|------------|-----------------------------------------|------|-----------|-----------------|-------------------|-------------------|------------------|----------------|--------------|--------------|
| Function   |                                         |      | Enrolled  |                 | Payroll           | Services          | Supplies         | Travel/Misc    | Debt         | Capital Exp  |
| Code       | <b>Budgeted Expenditures</b>            | %    | 33,500    | Totals          | 6100              | 6200              | 6300             | 6400           | 6500         | 6600         |
| 11         | Instruction                             | 58%  | \$ 6,033  | \$202,095,977   | \$ 166,542,063    | \$24,651,250      | \$ 9,356,737     | \$ 1,247,927   | \$ -         | \$ 298,000   |
| 12         | Instructional Resources & Media :       | 1%   | \$ 64     | \$ 2,159,943    | \$ 1,894,457      | \$ 43,800         | \$ 129,686       | \$ 60,000      | \$ -         | \$ 32,000    |
| 13         | Curr & Instructional Staff Develop      | 3%   | \$ 260    | \$ 8,719,086    | \$ 6,603,432      | \$ 803,330        | \$ 456,826       | \$ 846,498     | \$ -         | \$ 9,000     |
| 21         | Instructional Leadership                | 2%   | \$ 169    | \$ 5,656,651    | \$ 4,803,171      | \$ 209,200        | \$ 344,647       | \$ 289,633     | \$ -         | \$ 10,000    |
| 23         | School Leadership                       | 6%   | \$ 643    | \$ 21,539,711   | \$ 19,876,204     | \$ 168,070        | \$ 1,127,036     | \$ 365,401     | \$ -         | \$ 3,000     |
| 31         | Guidance & Counseling Services          | 4%   | \$ 417    | \$ 13,981,624   | \$ 12,092,924     | \$ 365,111        | \$ 1,373,639     | \$ 148,450     | \$ -         | \$ 1,500     |
| 32         | Social Services                         | 1%   | \$ 54     | \$ 1,811,527    | \$ 931,278        | \$ 815,224        | \$ 37,245        | \$ 24,780      | \$ -         | \$ 3,000     |
| 33         | Health Services                         | 1%   | \$ 97     | \$ 3,254,406    | \$ 3,127,577      | \$ 14,100         | \$ 74,415        | \$ 37,314      | \$ -         | \$ 1,000     |
| 34         | Pupil Transportation                    | 3%   | \$ 302    | \$ 10,125,228   | \$ 6,201,928      | \$ 570,500        | \$ 1,611,800     | \$ 334,000     | \$ -         | \$ 1,407,000 |
| 36         | Co-Curricular Activities                |      | \$ 244    | \$ 8,162,823    | \$ 3,408,223      | \$ 934,000        | \$ 650,300       | \$ 3,162,300   | \$ -         | \$ 8,000     |
| 41         | General Administration                  | 3%   | \$ 270    | \$ 9,030,571    | \$ 6,331,778      | \$ 1,411,580      | \$ 308,520       | \$ 960,693     | \$ -         | \$ 18,000    |
| 51         | Plant Maintenance                       | 11%  | \$ 1,135  | \$ 38,015,291   | \$ 16,012,491     | \$13,744,800      | \$ 3,168,450     | \$ 4,751,150   | \$ -         | \$ 338,400   |
| 52         | Security & Monitoring Services          | 1%   | \$ 113    | \$ 3,787,609    | \$ 3,086,417      | \$ 376,000        | \$ 251,944       | \$ 72,248      | \$ -         | \$ 1,000     |
| 53         | Data Processing Services                | 3%   | \$ 323    | \$ 10,822,562   | \$ 4,748,166      | \$ 4,886,560      | \$ 926,506       | \$ 226,330     | \$ -         | \$ 35,000    |
| 61         | Community Services                      | 0%   | \$ 47     | \$ 1,558,309    | \$ 1,323,509      | \$ 44,600         | \$ 71,300        | \$ 117,400     | \$ -         | \$ 1,500     |
| 71         | Debt Service                            | 0%   | \$ 39     | \$ 1,294,300    | \$ -              | \$ -              | \$ -             | \$ -           | \$ 1,294,300 | \$ -         |
| 81         | Facilities Acquisition and Construction | 0%   | \$ 45     | \$ 1,500,000    | \$ -              | \$ -              | \$ -             | \$ -           | \$ -         | \$ 1,500,000 |
| 91         | Recapture Payment to state              | 0%   | \$ -      | \$ -            | \$ -              | \$ -              | \$ -             | \$ -           | \$ -         | \$ -         |
| 92         | Recapture Incremental Costs             | 0%   | \$ -      | \$ -            | \$ -              | \$ -              | \$ -             | \$ -           | \$ -         | \$ -         |
| 93         | Shared Service Arrangement              | 0%   | \$ -      | \$ -            | \$ -              | \$ -              | \$ -             | \$ -           | \$ -         | \$ -         |
| 99         | Inter-Governmental Charges              | 1%   | \$ 64     | \$ 2,132,882    | \$ -              | \$ 2,132,882      | \$ -             | \$ -           | \$ -         | \$ -         |
|            | Total Budgeted Expenditures             | 100% | 10,318    | \$ 345,648,500  | \$ 256,983,618    | \$51,171,007      | \$ 19,889,051    | , ,- ,         | · , ,        | \$ 3,666,400 |
| 00-8XXX    | Other Uses                              | :    | \$ 16     | 525,000         | 74.3%             | 14.8%             | 5.8%             | 3.7%           | 0.4%         | 1.1%         |
|            | Total Exp & Operating Transfer          | Out  | \$ 10,334 | 346,173,500     |                   |                   |                  |                |              |              |
| Estimated  | Increase (Decrease) to Fund Bala        | ınce |           | \$ (13,920,249) | <u>-</u>          |                   |                  |                |              |              |
|            |                                         |      |           |                 | ∃                 |                   |                  |                |              |              |
| •          | re Object Code Summary                  |      |           |                 |                   |                   |                  |                |              |              |
| 6100       | Salaries and Benefits                   |      | \$ 7,671  | \$256,983,618   |                   |                   |                  |                |              |              |
| 6200       | Contracted Services                     |      | \$ 1,527  | \$ 51,171,007   | (includes recaptu | ure obj 6224 if a | iny and lobbying | ı obj 6214)    |              | \$ 4,000     |
| 6300       | Supplies and Materials                  |      | \$ 594    | \$ 19,889,051   |                   |                   |                  |                |              |              |
| 6400       | Other Operating Expenses                |      | \$ 377    | \$ 12,644,124   | (includes statuto | rily required pos | stings in newspa | aper obj 6491) |              | \$ 16,675    |
| 6500       | Debt Service                            |      | \$ 39     | \$ 1,294,300    |                   |                   |                  |                |              |              |
| 6600       | Capital Outlay                          |      | \$ 109    | \$ 3,666,400    |                   |                   |                  |                |              |              |
| 8900       | Other Uses                              |      | \$ 16     | \$ 525,000      | =                 |                   |                  |                |              |              |
|            | Total Exp & Operating Transfer          | Out  | \$ 10,334 | \$ 346,173,500  | =                 |                   |                  |                |              |              |
|            |                                         |      |           | \$ -            |                   |                   |                  |                |              |              |
| Eatimate d | Fund Balance at at 6/20/22              |      |           | £ 400 40E 040   |                   |                   |                  |                |              |              |
|            | Fund Balance at of 6/30/23              |      |           | \$ 100,495,046  |                   |                   |                  |                |              |              |