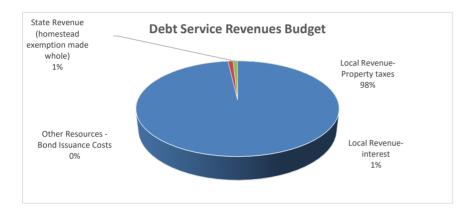

### Ector County Independent School District Debt Service Fund 599 Revenues and Expenditures Budget FY 2023/24 at 6/20/23

#### **REVENUE**

|               |                                                | Beginning/    |      | Per      |
|---------------|------------------------------------------------|---------------|------|----------|
| Object        |                                                | Original      |      | Enrolled |
| Code          | Revenue                                        | Budget        | %    | 33,500   |
| 571x          | Local Revenue-Property taxes                   | \$ 45,668,232 | 98%  |          |
| 574x          | Local Revenue-interest                         | \$ 450,268    | 1%   |          |
| 5800          | State Revenue (homestead exemption made whole) | \$ 401,500    | 1%   |          |
| 7900          | Other Resources - Bond Issuance Costs          | \$ -          | 0%   |          |
| Total Revenue |                                                | \$ 46,520,000 | 100% | \$ 1,389 |