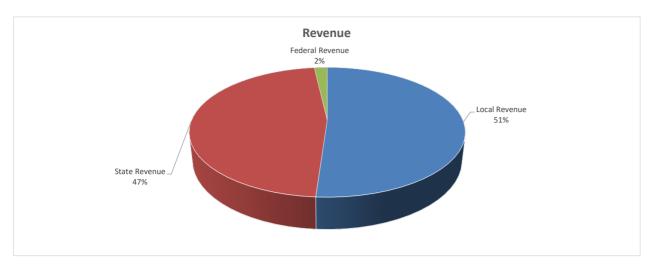

### ECTOR COUNTY INDEPENDENT SCHOOL DISTRICT REVENUES, APPROPRIATIONS AND OTHER FINANCING SOURCES REQUIRED BUDGETS TO ADOPT 2023-2024

**GENERAL** 

**SCHOOL NUTRITION** 

**DEBT SERVICE** 

|          | C                                            | FUND                   | FUND                  | FUND                                    |
|----------|----------------------------------------------|------------------------|-----------------------|-----------------------------------------|
|          | ents <b>THE</b> future                       | 2023-2024<br>PROPOSED  | 2023-2024<br>PROPOSED | 2023-2024<br>PROPOSED                   |
| Codes    | _                                            | BUDGET                 | BUDGET                | BUDGET                                  |
| REVENUI  | FS                                           |                        |                       |                                         |
| 5700     | Local and Intermediate                       | 169,500,000            | 675,320               | 46,118,500                              |
| 5800     | State                                        | 156,203,251            | 430,300               | 401,500                                 |
| 5900     | Federal                                      | 6,000,000              | 16,958,658            | · -                                     |
|          | Total - All Revenues                         | 331,703,251            | 18,064,278            | 46,520,000                              |
| ADDDOD   | RIATIONS                                     |                        |                       |                                         |
| 11       | Instruction                                  | 202,095,977            | _                     | _                                       |
| 12       | Instructional Resources and Media Services   | 2,159,943              | -                     | -                                       |
| 13       | Curriculum and Staff Development             | 2,139,943<br>8,719,086 | -                     | -                                       |
| 21       | Instructional Leadership                     | 5,656,651              | -                     | -                                       |
| 23       | School Leadership                            | 21,539,711             | -                     | -                                       |
| 23<br>31 | Guidance, Counseling and Evaluation Services | • •                    | -                     | -                                       |
| 31       | Social Work Services                         | 13,981,624             | -                     | -                                       |
|          | Health Services                              | 1,811,527              | -                     | -                                       |
| 33       |                                              | 3,254,406              | -                     | •                                       |
| 34       | Student Transportation                       | 10,125,228             | -                     | -                                       |
| 35       | Food Services                                | 8,162,823              | 18,064,278            | -                                       |
| 36       | Co/Extra Curricular Activities               | 9,030,571              | -                     | -                                       |
| 41       | General Administration                       | 38,015,291             | -                     | -                                       |
| 51       | Plant Maintenance and Operations             | 3,787,609              |                       | -                                       |
| 52       | Security and Monitoring Services             | 10,822,562             | -                     | -                                       |
| 53       | Data Processing Services                     | 1,558,309              | -                     | -                                       |
| 61       | Community Services                           | 1,294,300              | -                     | -                                       |
| 71       | Debt Services                                | 1,500,000              | -                     | 46,520,000                              |
| 81       | Facilities Acquisition and Construction      |                        |                       |                                         |
| 92       | Recapture Payment to state                   | -                      | -                     | -                                       |
| 93       | Recapture Incremental Costs                  | -                      | -                     | -                                       |
| 99       | Intergovernmental Charges                    | 2,132,882              | <u> </u>              | -                                       |
|          | Total - All Appropriations                   | 345,648,500            | 18,064,278            | 46,520,000                              |
| OTHER F  | INANCING SOURCES/(USES)                      |                        |                       |                                         |
| 7000     | Other Financing Sources                      | (550,000)              | <u>_</u>              | _                                       |
| 8000     | Other Financing Uses                         | 525,000                | _                     | _                                       |
| 0000     | Total - Other Financing Sources (Uses)       | (25,000)               | -                     | -                                       |
|          | France (Beffelows) of Bassassa and Off       |                        |                       |                                         |
|          | Excess (Deficiency) of Revenues and Other    |                        |                       |                                         |
|          | Financing Sources over Appropriations        | (13,920,249)           | <del>-</del> .        | -                                       |
|          | Fund Balance Beginning (Estimated)           | 100,495,046            | 7,190,505             | 16,400,000                              |
|          | · ·                                          | (13,920,049)           |                       |                                         |
| 3000     | Fund Balance Ending (Estimated)              | 86,574,997             | 7,190,505             | 16,400,000                              |
|          | = '                                          | <u> </u>               | · ·                   | , ,,,,,,,,,,,,,,,,,,,,,,,,,,,,,,,,,,,,, |

|        |                                        |    | Per     |      |            |                                                                                          |
|--------|----------------------------------------|----|---------|------|------------|------------------------------------------------------------------------------------------|
| Object |                                        | Е  | nrolled | 20   | 23 - 2024  |                                                                                          |
| Code   | Estimated Revenue                      | 3  | 33,500  | ı    | Budget     |                                                                                          |
| 5700   | Local Revenue                          | \$ | 5,060   | \$1  | 69,500,000 | (Includes property tax collections which are based on CURRENT YEAR estimated valuations) |
| 5800   | State Revenue                          | \$ | 4,663   | \$ 1 | 56,203,251 |                                                                                          |
| 5900   | Federal Revenue                        | \$ | 179     | \$   | 6,000,000  |                                                                                          |
|        | Total Revenues                         |    |         | \$ 3 | 31,703,251 |                                                                                          |
| 7900   | Other Sources                          | \$ | 16      | \$   | 550,000    |                                                                                          |
| То     | otal Estimated Revenue & Other Sources | \$ | 9,918   | \$3  | 32,253,251 |                                                                                          |