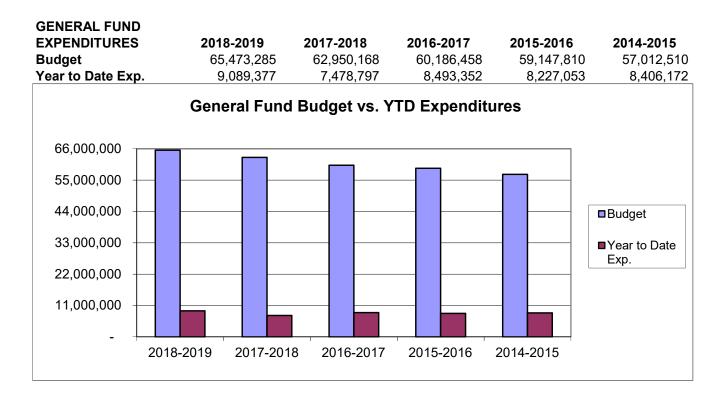

## ISD 877 BUFFALO-HANOVER-MONTROSE SEPT 30TH FINANCIAL REPORT YEAR TO DATE COMPARISON

| GENERAL FUND YTD<br>Revenue<br>Expenditures | <b>2018-2019</b><br>9,347,533<br>9,089,377 | <b>2017-2018</b><br>13,653,078<br>7,478,797 | <b>2016-2017</b><br>8,212,382<br>8,493,352 | <b>2015-2016</b><br>9,801,866<br>8,227,053 |                                                   |  |  |  |  |  |
|---------------------------------------------|--------------------------------------------|---------------------------------------------|--------------------------------------------|--------------------------------------------|---------------------------------------------------|--|--|--|--|--|
| General Fund YTD Revenues & Expenditures    |                                            |                                             |                                            |                                            |                                                   |  |  |  |  |  |
| 16,000,000                                  |                                            |                                             |                                            |                                            |                                                   |  |  |  |  |  |
| 14,000,000                                  |                                            |                                             |                                            |                                            |                                                   |  |  |  |  |  |
| 12,000,000                                  |                                            |                                             |                                            |                                            |                                                   |  |  |  |  |  |
| 10,000,000                                  |                                            |                                             |                                            |                                            |                                                   |  |  |  |  |  |
| 8,000,000                                   |                                            |                                             |                                            |                                            | <ul> <li>Revenue</li> <li>Expenditures</li> </ul> |  |  |  |  |  |
| 6,000,000                                   |                                            |                                             |                                            |                                            |                                                   |  |  |  |  |  |
| 4,000,000                                   |                                            |                                             |                                            |                                            |                                                   |  |  |  |  |  |
| 2,000,000                                   |                                            |                                             |                                            |                                            |                                                   |  |  |  |  |  |
|                                             |                                            |                                             |                                            |                                            |                                                   |  |  |  |  |  |
| 2018                                        | -2019 2017-201                             | 8 2016-2017                                 | 2015-2016                                  | 2014-2015                                  |                                                   |  |  |  |  |  |