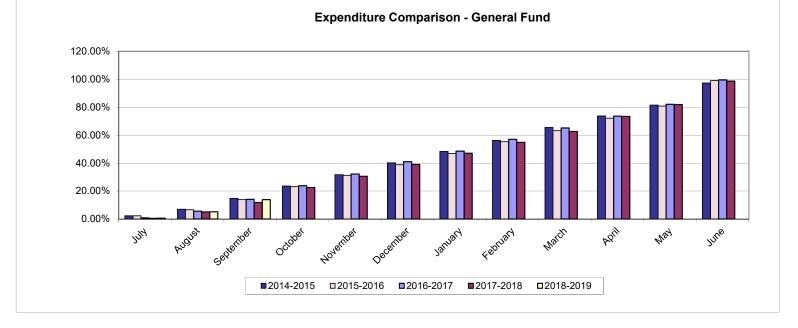

## ISD 877 BUFFALO-HANOVER-MONTROSE SEPT 30TH FINANCIAL REPORT EXPENDITURE COMPARISON GENERAL FUND

|           | 2014-2015          | 2015-2016      |                    |                | 2016-2017          |                | 2017-2018          |                | 2018-2019          |                |  |
|-----------|--------------------|----------------|--------------------|----------------|--------------------|----------------|--------------------|----------------|--------------------|----------------|--|
|           | \$ Year to<br>Date | % of<br>Budget |  |
| July      | 1,283,641          | 2.25%          | 1,356,459          | 2.29%          | 494,023            | 0.82%          | 289,946            | 0.46%          | 416,876            | 0.64%          |  |
| August    | 4,003,072          | 7.02%          | 3,955,954          | 6.69%          | 3,377,752          | 5.61%          | 3,176,330          | 5.02%          | 3,399,794          | 5.19%          |  |
| September | 8,406,172          | 14.74%         | 8,227,053          | 13.91%         | 8,493,352          | 14.11%         | 7,478,797          | 11.82%         | 9,089,378          | 13.88%         |  |
| October   | 13,487,938         | 23.65%         | 13,712,405         | 23.18%         | 14,324,606         | 23.80%         | 14,284,366         | 22.57%         |                    |                |  |
| November  | 18,100,116         | 31.73%         | 18,488,422         | 31.25%         | 19,396,018         | 32.23%         | 19,348,472         | 30.57%         |                    |                |  |
| December  | 22,918,256         | 40.18%         | 22,950,436         | 38.79%         | 24,671,946         | 40.99%         | 24,736,185         | 39.09%         |                    |                |  |
| January   | 27,549,236         | 48.30%         | 27,731,717         | 46.87%         | 29,232,841         | 48.57%         | 29,808,828         | 47.10%         |                    |                |  |
| February  | 32,048,350         | 56.19%         | 32,699,157         | 55.27%         | 34,318,783         | 57.02%         | 34,726,025         | 54.87%         |                    |                |  |
| March     | 37,325,857         | 65.44%         | 37,382,497         | 63.18%         | 39,216,856         | 65.16%         | 39,666,021         | 62.68%         |                    |                |  |
| April     | 42,047,215         | 73.72%         | 42,687,550         | 72.15%         | 44,318,298         | 73.63%         | 46,461,785         | 73.42%         |                    |                |  |
| Мау       | 46,486,717         | 81.50%         | 47,847,295         | 80.87%         | 49,397,035         | 82.07%         | 51,796,704         | 81.85%         |                    |                |  |
| June      | 55,475,285         | 97.26%         | 58,571,314         | 99.00%         | 59,886,397         | 99.50%         | 62,462,722         | 98.70%         |                    |                |  |
| Budget    | 57,036,126         | 100.00%        | 59,165,072         | 100.00%        | 60,186,458         | 100.00%        | 63,284,084         | 100.00%        | 65,473,285         | 100.00%        |  |