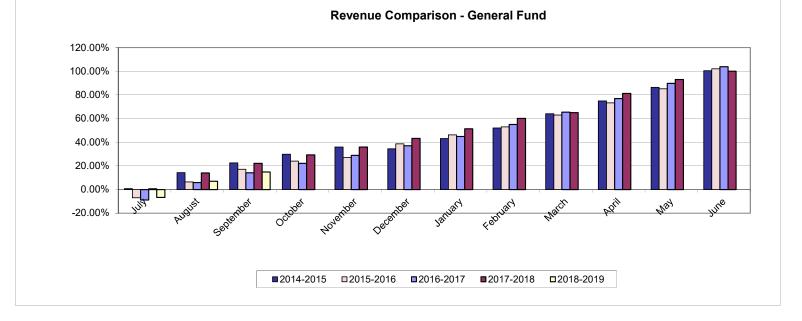

## ISD 877 BUFFALO-HANOVER-MONTROSE SEPT 30TH FINANCIAL REPORT REVENUE COMPARISON GENERAL FUND

|           | 2014-2015       |                | 2015-2016       |                | 2016-2017       |                | 2017-2018       |                | 2018-2019       |                |
|-----------|-----------------|----------------|-----------------|----------------|-----------------|----------------|-----------------|----------------|-----------------|----------------|
|           | \$ Year to Date | % of<br>Budget |
| July      | 414,909         | 0.74%          | (4,021,277)     | -6.99%         | (5,126,550)     | -8.82%         | 423,826         | 0.69%          | (4,215,267)     | -6.71%         |
| August    | 8,003,402       | 14.25%         | 3,682,732       | 6.40%          | 3,422,738       | 5.89%          | 8,686,018       | 14.07%         | 4,388,285       | 6.98%          |
| September | 12,646,703      | 22.51%         | 9,832,866       | 17.10%         | 8,212,383       | 14.13%         | 13,653,078      | 22.11%         | 9,347,533       | 14.88%         |
| October   | 16,761,748      | 29.84%         | 13,808,175      | 24.01%         | 12,877,847      | 22.16%         | 18,084,804      | 29.29%         |                 |                |
| November  | 20,207,904      | 35.97%         | 15,544,196      | 27.03%         | 16,788,579      | 28.88%         | 22,167,459      | 35.90%         |                 |                |
| December  | 19,392,785      | 34.52%         | 22,220,086      | 38.64%         | 21,535,722      | 37.05%         | 26,704,587      | 43.25%         |                 |                |
| January   | 24,230,790      | 43.13%         | 26,619,786      | 46.29%         | 26,118,853      | 44.94%         | 31,708,917      | 51.35%         |                 |                |
| February  | 29,246,959      | 52.06%         | 30,516,728      | 53.06%         | 31,964,634      | 54.99%         | 37,165,537      | 60.19%         |                 |                |
| March     | 36,017,137      | 64.11%         | 36,202,529      | 62.95%         | 38,062,218      | 65.48%         | 40,193,853      | 65.09%         |                 |                |
| April     | 42,109,810      | 74.96%         | 42,145,764      | 73.28%         | 44,729,525      | 76.95%         | 50,151,234      | 81.22%         |                 |                |
| Мау       | 48,574,135      | 86.47%         | 48,998,462      | 85.20%         | 52,212,932      | 89.83%         | 57,417,229      | 92.98%         |                 |                |
| June      | 56,453,181      | 100.49%        | 58,698,736      | 102.06%        | 60,380,939      | 103.88%        | 61,783,666      | 100.06%        |                 |                |
| Budget    | 56,177,089      | 100.00%        | 57,512,561      | 100.00%        | 58,124,458      | 100.00%        | 61,749,427      | 100.00%        | 62,835,820      | 100.00%        |