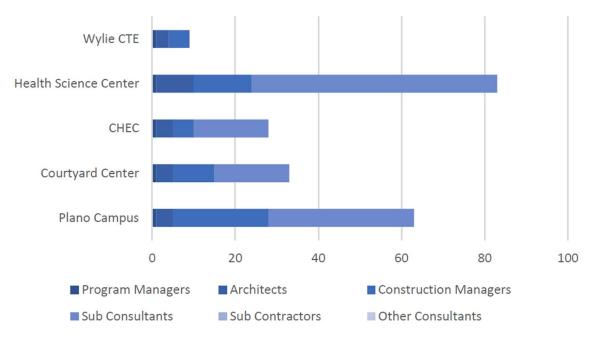

#### 4.2 Current Personnel Estimate

It is estimated that the Program Managers, Architects, Construction Managers, Sub-Consultants, and Sub-Contractors, under contract with Collin College for the 2023 Master Plan Programs, have 216 employees contributing to the program's progress.