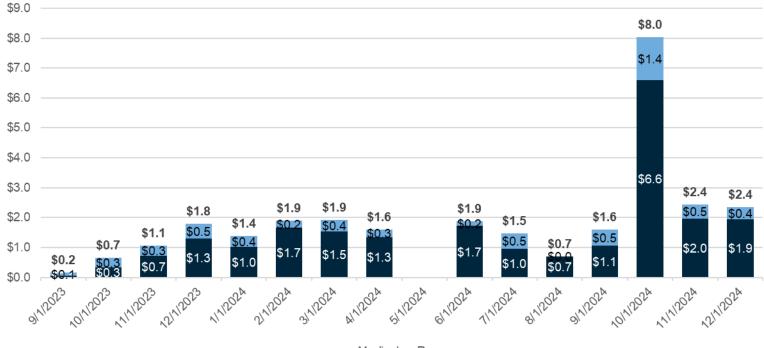

### Historical Claim Costs

■Medical ■Rx

\*The above exhibit reflects paid claims in Millions from September 2023 through December 2024 as reported by UBC/Allegiance \*Exhibit above does not include fixed costs (admin or stoploss) or any reimbursements

4