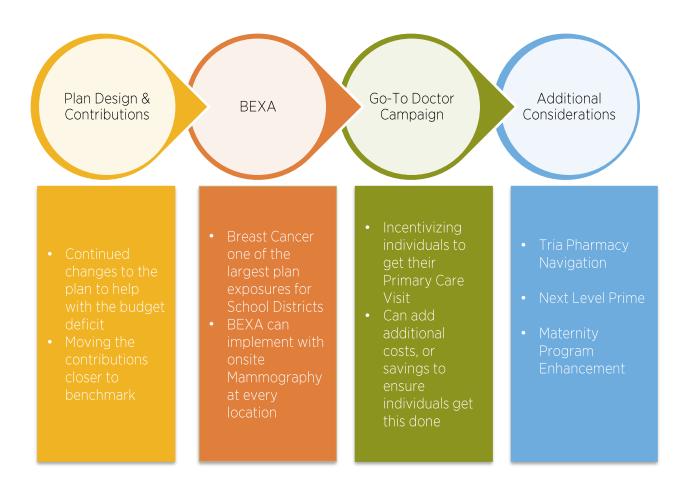

### Recommendations

- Understanding the Districts desire to further chip away at the understood deficit
  - District Contribution
     Changes
  - Plan Design Changes
  - Contribution Changes
- Evaluate BEXA with Onsite Mammograms for all district locations
  - Dealing with large risk segment for districts
- Pushing employees to connect with their PCP through a Go-To Doctor Campaign, with potential surcharge

### Additional Considerations

- Evaluate investment of current stated revenue surplus, a few considerations:
  - Next Level PRIME
  - Tria Pharmacy Navigation
  - Maven Maternity
- Evaluate Benefit Administration and other options for employees benefit experience
- Discussion on addition of 4<sup>th</sup> PPO plan option
- Discussion on addition of MEC plan option