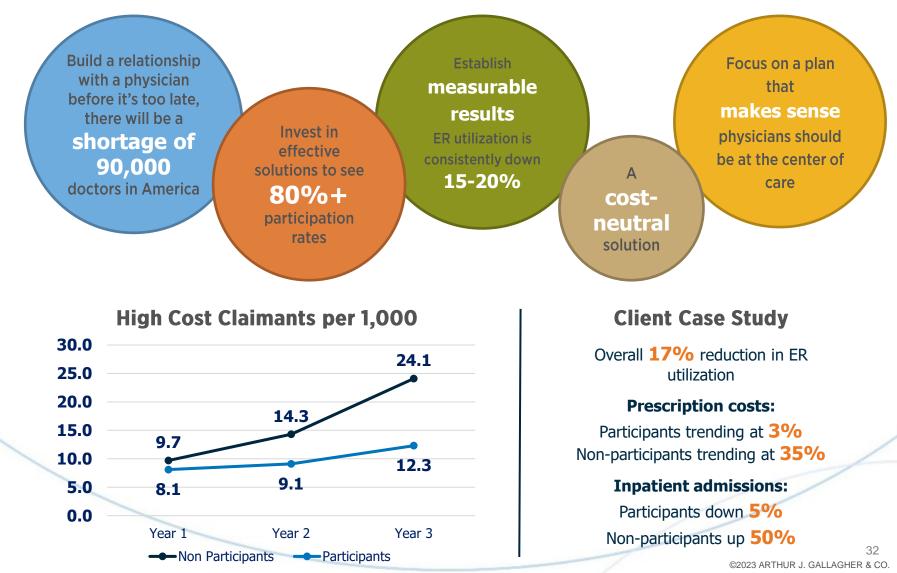

racy, Closed Gaps in Care, Significant Chronic Care Management

#### Cost

 Tria would need to be procured, but average costs are \$4.25 PEPM with additional support billed on utilization. Guaranteed 1<sup>st</sup> year savings.

## Tria Member Experience





## Next Level PRIME



### MEMBER EXPERIENCE



All in Primary Care, Preventive Care, Chronic Care and Urgent care at a fixed PEPM price



### DIFFERENTIATORS

Unlimited access to medical care at all Next Level Clinics

Zero-dollar cost for employees and members



Access to RN Care Navigation and integration with HMO providers







\$30 PEPM \$60 PEPM

Employee Only Employee + Dependents *District Special Pricing* 

20% ER Total Cost Decrease

80% Urgent Care Total Cost Decrease

# "Go to the Doctor" Campaign



#### Case Study



## Strategic Considerations



#### Maternity



### Maven Maternity Program



### MEMBER EXPERIENCE



Strategic virtual care model that offers comprehensive fertility care from pre-natal stages to postpartum through an app to achieve better outcomes at a lower cost



### DIFFERENTIATORS

Ongoing assessments, proactive checkins, and human touchpoints drive engagement, helping members identify risks early.

Mental Health vertical with specific programming for Postpartum Depression, Perinatal Anxiety, Prenatal Counseling, etc.

Inclusive content for moms, dads, LGBTQ+, and single parents across race and ethnicity



**VIRTUAL** 

CARE

APP-BASED PERSONALIZED CONTENT

- ✓ Weekly action plans and courses for each stage of pregnancy
- ✓ Viewable available funds

- APPOINTMENT REFERRAL
- ✓