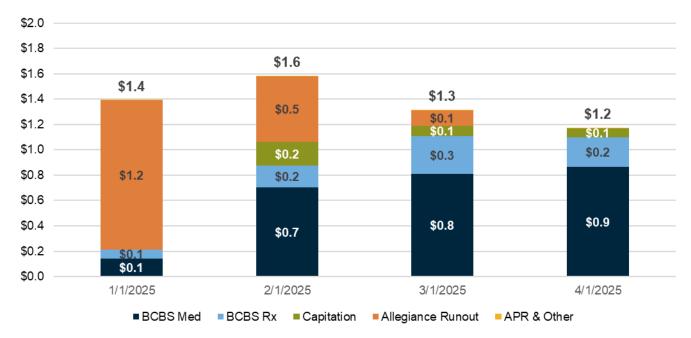

### 2025 YTD Claim Costs

\*The above exhibit reflects paid claims in millions from January 2025 through April 2025 and includes runout provided by UBC \*Exhibit above does not include fixed costs (admin or stoploss), pharmacy rebates, or BCBS credits