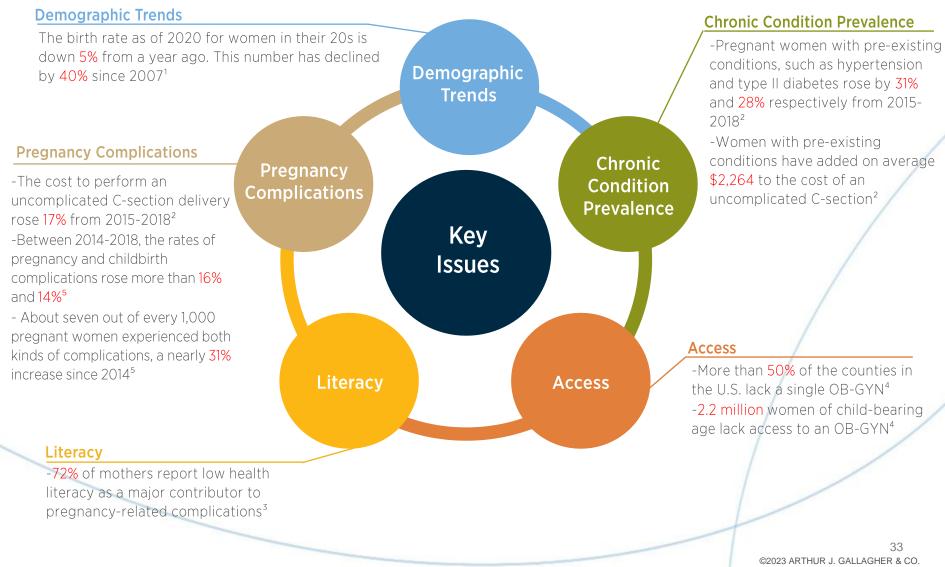

re Management

#### Cost

 Tria would need to be procured, but average costs are \$4.25 PEPM with additional support billed on utilization. Guaranteed 1<sup>st</sup> year savings.

## Tria Member Experience





## Next Level PRIME



### MEMBER EXPERIENCE



All in Primary Care, Preventive Care, Chronic Care and Urgent care at a fixed PEPM price



### DIFFERENTIATORS

Unlimited access to medical care at all Next Level Clinics

Zero-dollar cost for employees and members



Access to RN Care Navigation and integration with HMO providers







\$30 PEPM \$60 PEPM

Employee Only Employee + Dependents *District Special Pricing* 

20% ER Total Cost Decrease

80% Urgent Care Total Cost Decrease

# "Go to the Doctor" Campaign



#### Case Study



## Strategic Considerations



#### Maternity



### Maven Maternity Program



### MEMBER EXPERIENCE



Strategic virtual care model that offers comprehensive fertility care from pre-natal stages to postpartum through an app to achieve better outcomes at a lower cost



### DIFFERENTIATORS

Ongoing assessments, proactive checkins, and human touchpoints drive engagement, helping members identify risks early.

Mental Health vertical with specific programming for Postpartum Depression, Perinatal Anxiety, Prenatal Counseling, etc.

Inclusive content for moms, dads, LGBTQ+, and single parents across race and ethnicity



**VIRTUAL** 

CARE

APP-BASED PERSONALIZED CONTENT

- ✓ Weekly action plans and courses for each stage of pregnancy
- ✓ Viewable available funds

- APPOINTMENT REFERRAL
- ✓ Access to 30+
   specialists such as OB GYNs, dou