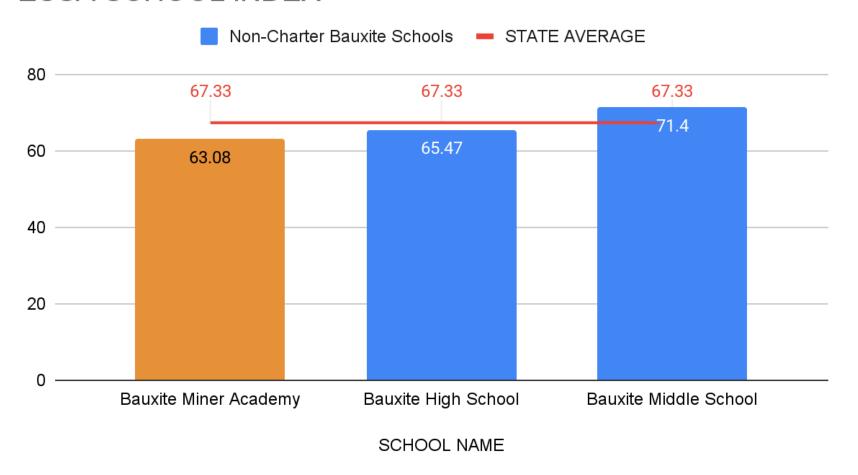

## **Bauxite Miner Academy (6301703)**

| Charter School Name   | Grade Span | Enrollment<br>2021-2022 | Letter Grade 2021-22 | ESSA School Index Score |
|-----------------------|------------|-------------------------|----------------------|-------------------------|
| Bauxite Miner Academy | 6-12       | 61                      | С                    | 63.08                   |

| RESIDENT DISTRICT DESCRIPTION | Total Enrollment | ESSA School Index Score |
|-------------------------------|------------------|-------------------------|
| Bauxite Miner Academy         | 61               | 63.08                   |
| Bauxite Middle School         | 373              | 71.4                    |
| Bauxite High School           | 466              | 65.47                   |

## **ESSA SCHOOL INDEX**