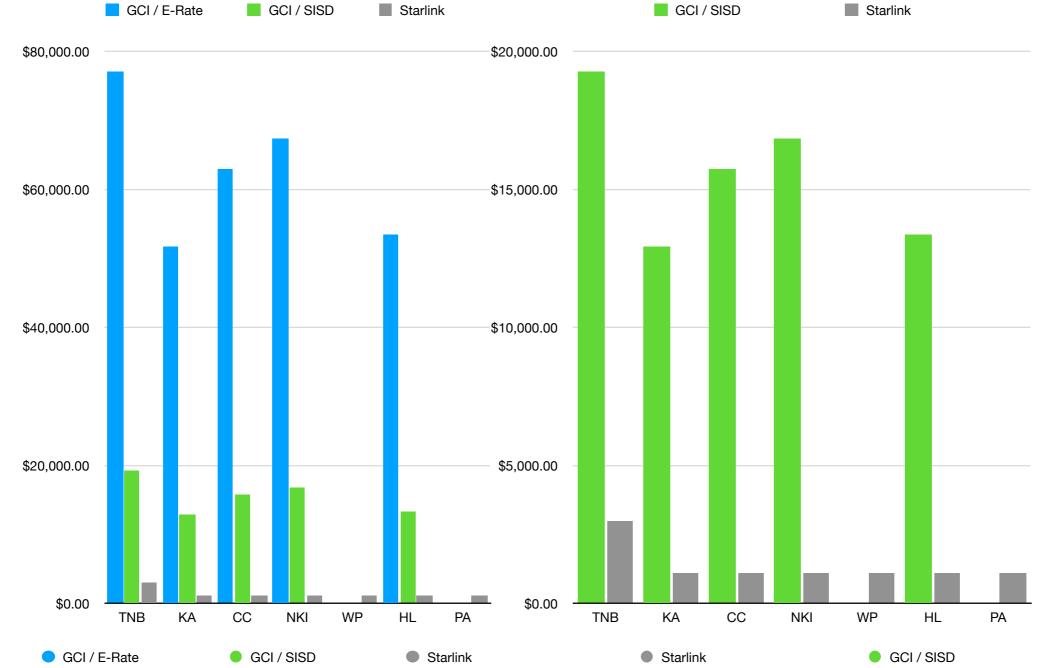

GCI / E-Rate GCI / BAG GCI / SISD Starlink

GCI / SISD

Starlink

1

E-Rate for Non-Microwave sites

|       | GCI / Total  | GCI / E-Rate | GCI / BAG | GCI / SISD  | Starlink   |
|-------|--------------|--------------|-----------|-------------|------------|
| TNB   | \$96,272.46  | \$77,017.97  | \$0.00    | \$19,254.49 | \$3,000.00 |
| KA    | \$64,585.07  | \$51,668.06  | \$0.00    | \$12,917.01 | \$1,080.00 |
| CC    | \$78,632.59  | \$62,906.07  | \$0.00    | \$15,726.52 | \$1,080.00 |
| NKI   | \$84,246.45  | \$67,397.16  | \$0.00    | \$16,849.29 | \$1,080.00 |
| WP    | \$0.00       | \$0.00       | \$0.00    | \$0.00      | \$1,080.00 |
| HL    | \$66,838.35  | \$53,470.68  | \$0.00    | \$13,367.67 | \$1,080.00 |
| PA    | \$0.00       | \$0.00       | \$0.00    | \$0.00      | \$1,080.00 |
| Total | \$390,574.92 | \$312,459.94 | \$0.00    | \$78,114.98 | \$9,480.00 |