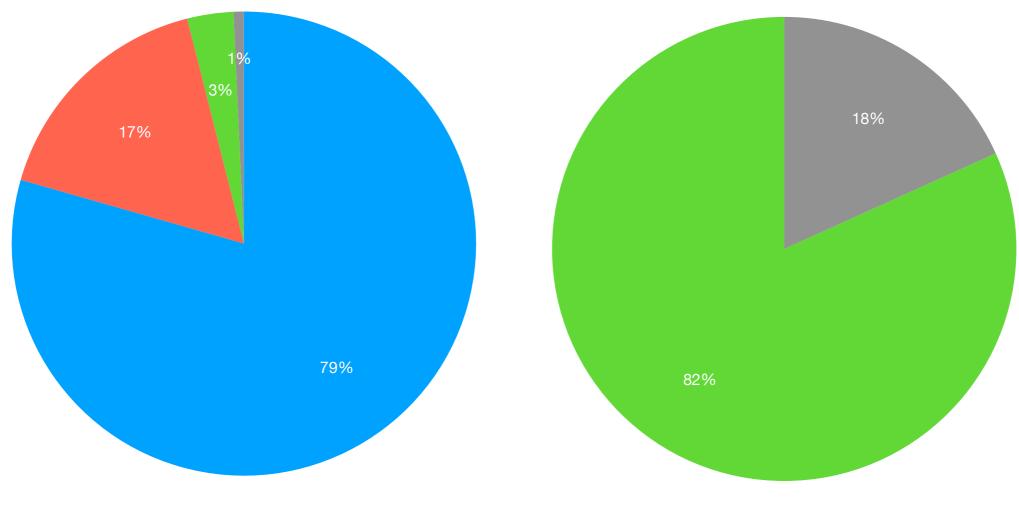

| This year only / | Cannot be done next year |
|------------------|--------------------------|
|------------------|--------------------------|

|       | GCI / Total    | GCI / E-Rate   | GCI / BAG    | GCI / SISD  | Starlink   |
|-------|----------------|----------------|--------------|-------------|------------|
| TNB   | \$96,272.46    | \$77,017.97    | \$16,131.69  | \$3,122.80  | \$3,000.00 |
| KA    | \$64,585.07    | \$51,668.06    | \$10,822.06  | \$2,094.95  | \$1,080.00 |
| CC    | \$78,632.59    | \$62,906.07    | \$13,175.91  | \$2,550.61  | \$1,080.00 |
| NKI   | \$84,246.45    | \$67,397.16    | \$14,116.58  | \$2,732.71  | \$1,080.00 |
| WP    | \$459,667.23   | \$367,733.23   | \$77,023.76  | \$14,910.24 | \$1,080.00 |
| HL    | \$66,838.35    | \$53,470.68    | \$11,199.63  | \$2,168.04  | \$1,080.00 |
| PA    | \$459,667.23   | \$367,733.23   | \$77,023.76  | \$14,910.24 | \$1,080.00 |
| Total | \$1,309,909.38 | \$1,047,926.40 | \$219,493.39 | \$42,489.59 | \$9,480.00 |