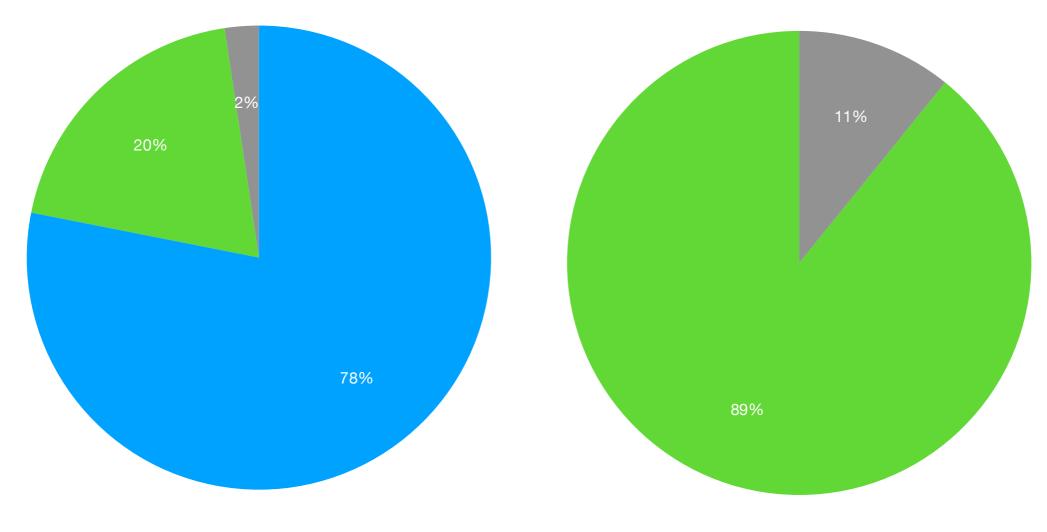

I / E-Rate | GCI / BAG | GCI / SISD  | Starlink   |
|-------|--------------|--------------|-----------|-------------|------------|
| TNB   | \$96,272.46  | \$77,017.97  | \$0.00    | \$19,254.49 | \$3,000.00 |
| KA    | \$64,585.07  | \$51,668.06  | \$0.00    | \$12,917.01 | \$1,080.00 |
| CC    | \$78,632.59  | \$62,906.07  | \$0.00    | \$15,726.52 | \$1,080.00 |
| NKI   | \$84,246.45  | \$67,397.16  | \$0.00    | \$16,849.29 | \$1,080.00 |
| WP    | \$0.00       | \$0.00       | \$0.00    | \$0.00      | \$1,080.00 |
| HL    | \$66,838.35  | \$53,470.68  | \$0.00    | \$13,367.67 | \$1,080.00 |
| PA    | \$0.00       | \$0.00       | \$0.00    | \$0.00      | \$1,080.00 |
| Total | \$390,574.92 | \$312,459.94 | \$0.00    | \$78,114.98 | \$9,480.00 |



GCI / SISD Starlink GCI / SISD







## Starlink Only

|                | Starlink   |
|----------------|------------|
| Thorne Bay     | \$3,000.00 |
| Kasaan         | \$1,080.00 |
| Coffman        | \$1,080.00 |
| Naukati        | \$1,080.00 |
| Whale Pass     | \$1,080.00 |
| Hollis         | \$1,080.00 |
| Port Alexander | \$1,080.00 |
| Total          | \$9,480.00 |