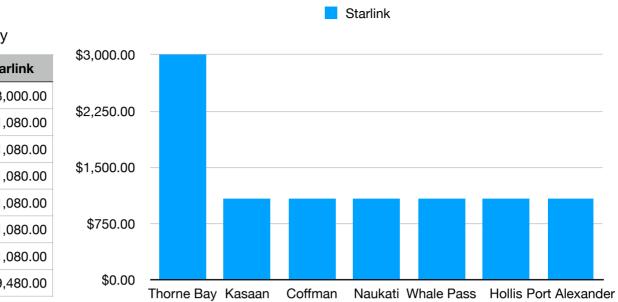

## Starlink Only

|                | Starlink   |
|----------------|------------|
| Thorne Bay     | \$3,000.00 |
| Kasaan         | \$1,080.00 |
| Coffman        | \$1,080.00 |
| Naukati        | \$1,080.00 |
| Whale Pass     | \$1,080.00 |
| Hollis         | \$1,080.00 |
| Port Alexander | \$1,080.00 |
| Total          | \$9,480.00 |