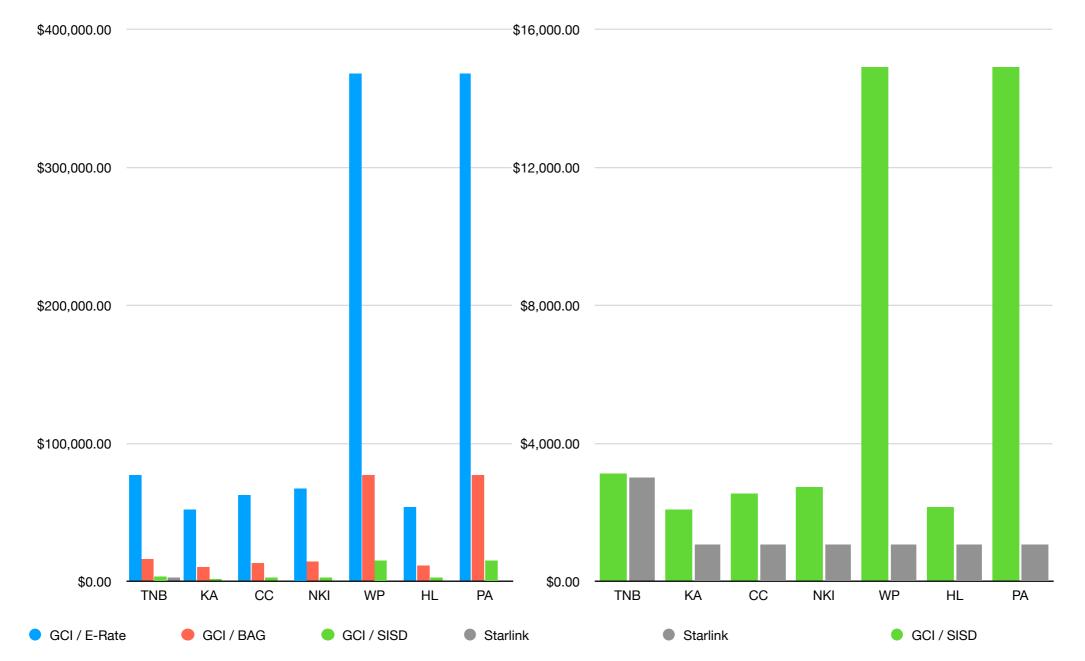

| This year only / | Cannot be done next year |
|------------------|--------------------------|
|------------------|--------------------------|

|       | GCI / Total    | GCI / E-Rate   | GCI / BAG    | GCI / SISD  | Starlink   |
|-------|----------------|----------------|--------------|-------------|------------|
| TNB   | \$96,272.46    | \$77,017.97    | \$16,131.69  | \$3,122.80  | \$3,000.00 |
| KA    | \$64,585.07    | \$51,668.06    | \$10,822.06  | \$2,094.95  | \$1,080.00 |
| CC    | \$78,632.59    | \$62,906.07    | \$13,175.91  | \$2,550.61  | \$1,080.00 |
| NKI   | \$84,246.45    | \$67,397.16    | \$14,116.58  | \$2,732.71  | \$1,080.00 |
| WP    | \$459,667.23   | \$367,733.23   | \$77,023.76  | \$14,910.24 | \$1,080.00 |
| HL    | \$66,838.35    | \$53,470.68    | \$11,199.63  | \$2,168.04  | \$1,080.00 |
| PA    | \$459,667.23   | \$367,733.23   | \$77,023.76  | \$14,910.24 | \$1,080.00 |
| Total | \$1,309,909.38 | \$1,047,926.40 | \$219,493.39 | \$42,489.59 | \$9,480.00 |

GCI / E-Rate GCI / BAG GCI / SISD Starlink

GCI / SISD

Starlink

1

E-Rate for Non-Microwave sites

|       | GCI / Total  | GCI / E-Rate | GCI / BAG | GCI / SISD  | Starlink   |
|-------|--------------|--------------|-----------|-------------|------------|
| TNB   | \$96,272.46  | \$77,017.97  | \$0.00    | \$19,254.49 | \$3,000.00 |
| KA    | \$64,585.07  | \$51,668.06  | \$0.00    | \$12,917.01 | \$1,080.00 |
| CC    | \$78,632.59  | \$62,906.07  | \$0.00    | \$15,726.52 | \$1,080.00 |
| NKI   | \$84,246.45  | \$67,397.16  | \$0.00    | \$16,849.29 | \$1,080.00 |
| WP    | \$0.00       | \$0.00       | \$0.00    | \$0.00      | \$1,080.00 |
| HL    | \$66,838.35  | \$53,470.68  | \$0.00    | \$13,367.67 | \$1,080.00 |
| PA    | \$0.00       | \$0.00       | \$0.00    | \$0.00      | \$1,080.00 |
| Total | \$390,574.92 | \$312,459.94 | \$0.00    | \$78,114.98 | \$9,480.00 |