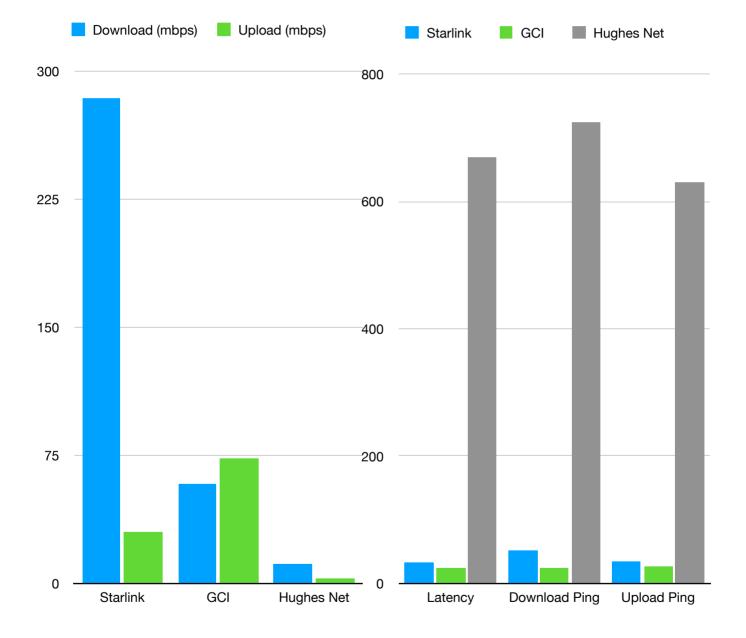

## SpeedStarlinkGCIHughes NetDownload (mbps)28458111Upload (mbps)307333

## Latency

|               | Starlink | GCI | Hughes Net |
|---------------|----------|-----|------------|
| Latency       | 33       | 23  | 670        |
| Download Ping | 51       | 23  | 724        |
| Upload Ping   | 34       | 27  | 630        |