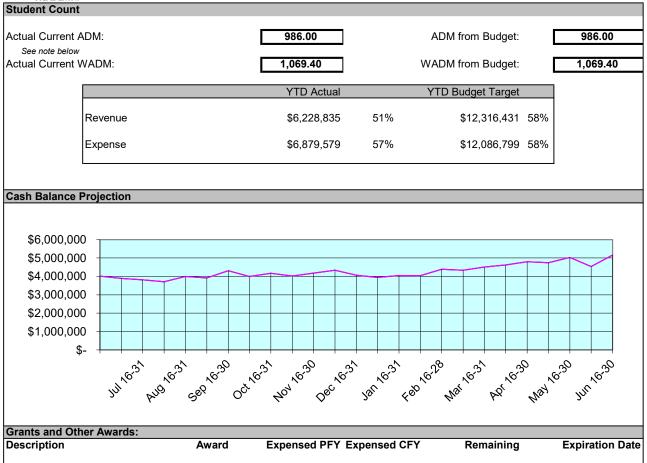

### Overview

Currently the school has a budgeted ADM of 986 and enrollment of over 1,000 students. The state is currently paying the school off of 1,022 ADM and the appropriate state systems will be updated to reflect the current ADM throughout the year, as changes occur.

## Income Statement Summary

Currently we are 58% of the way through the budget year and have received 51% of our Revenue and have spent 57% of our Expenditure budget. This is in line with expectations given where we are at with spending our Federal Grants and how much has been reimbursed.