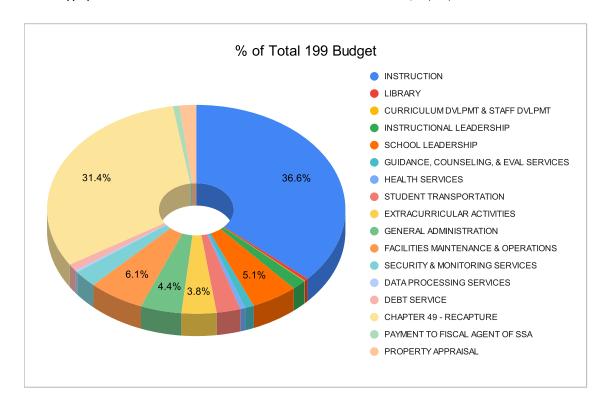

| Function             | Description                           | Α    | ppropriations | Percent of Total<br>199 Budget |
|----------------------|---------------------------------------|------|---------------|--------------------------------|
| 11                   | INSTRUCTION                           | \$ 4 | 4,371,562.00  | 36.58%                         |
| 12                   | LIBRARY                               | \$   | 51,662.00     | 0.43%                          |
| 13                   | CURRICULUM DVLPMT & STAFF DVLPMT      | \$   | 9,250.00      | 0.08%                          |
| 21                   | INSTRUCTIONAL LEADERSHIP              | \$   | 188,010.00    | 1.57%                          |
| 23                   | SCHOOL LEADERSHIP                     | \$   | 603,892.00    | 5.05%                          |
| 31                   | GUIDANCE, COUNSELING, & EVAL SERVICES | \$   | 116,052.00    | 0.97%                          |
| 33                   | HEALTH SERVICES                       | \$   | 64,911.00     | 0.54%                          |
| 34                   | STUDENT TRANSPORTATION                | \$   | 308,611.00    | 2.58%                          |
| 36                   | EXTRACURRICULAR ACTIVITIES            | \$   | 451,260.00    | 3.78%                          |
| 41                   | GENERAL ADMINISTRATION                | \$   | 531,736.30    | 4.45%                          |
| 51                   | FACILITIES MAINTENANCE & OPERATIONS   | \$   | 724,180.00    | 6.06%                          |
| 52                   | SECURITY & MONITORING SERVICES        | \$   | 312,100.00    | 2.61%                          |
| 53                   | DATA PROCESSING SERVICES              | \$   | 34,500.00     | 0.29%                          |
| 71                   | DEBT SERVICE                          | \$   | 133,065.60    | 1.11%                          |
| 91                   | CHAPTER 49 - RECAPTURE                | \$ : | 3,750,000.00  | 31.38%                         |
| 93                   | PAYMENT TO FISCAL AGENT OF SSA        | \$   | 84,420.00     | 0.71%                          |
| 99                   | PROPERTY APPRAISAL                    | \$   | 216,157.14    | 1.81%                          |
| Total Appropriations |                                       | \$ : | 11,951,369.04 |                                |

#### **APPROPRIATIONS**

| 199 GENERAL FUND RECOMMENDED 2024-2025 |                                       | 2025                |              |
|----------------------------------------|---------------------------------------|---------------------|--------------|
| FUNCTION                               | DESCRIPTION                           | APPROPRIATIONS      | % OF<br>FUND |
| 11                                     | INSTRUCTION                           | \$<br>4,371,562.00  | 36.58%       |
| 12                                     | LIBRARY                               | \$<br>51,662.00     | 0.43%        |
| 13                                     | CURRICULUM DVLPMT & STAFF DVLPMT      | \$<br>9,250.00      | 0.08%        |
| 21                                     | INSTRUCTIONAL LEADERSHIP              | \$<br>188,010.00    | 1.57%        |
| 23                                     | SCHOOL LEADERSHIP                     | \$<br>603,892.00    | 5.05%        |
| 31                                     | GUIDANCE, COUNSELING, & EVAL SERVICES | \$<br>116,052.00    | 0.97%        |
| 33                                     | HEALTH SERVICES                       | \$<br>64,911.00     | 0.54%        |
| 34                                     | STUDENT TRANSPORTATION                | \$<br>308,611.00    | 2.58%        |
| 36                                     | EXTRACURRICULAR ACTIVITIES            | \$<br>451,260.00    | 3.78%        |
| 41                                     | GENERAL ADMINISTRATION                | \$<br>531,736.30    | 4.45%        |
| 51                                     | FACILITIES MAINTENANCE & OPERATIONS   | \$<br>724,180.00    | 6.06%        |
| 52                                     | SECURITY & MONITORING SERVICES        | \$<br>312,100.00    | 2.61%        |
| 53                                     | DATA PROCESSING SERVICES              | \$<br>34,500.00     | 0.29%        |
| 71                                     | DEBT SERVICE                          | \$<br>133,065.60    | 1.11%        |
| 92                                     | CHAPTER 49 - RECAPTURE                | \$<br>3,750,000.00  | 31.38%       |
| 93                                     | PAYMENT TO FISCAL AGENT OF SSA        | \$<br>84,420.00     | 0.71%        |
| 99                                     | PROPERTY APPRAISAL                    | \$<br>216,157.14    | 1.81%        |
| 199 TOTAL                              |                                       | \$<br>11,951,369.04 | 100.00%      |