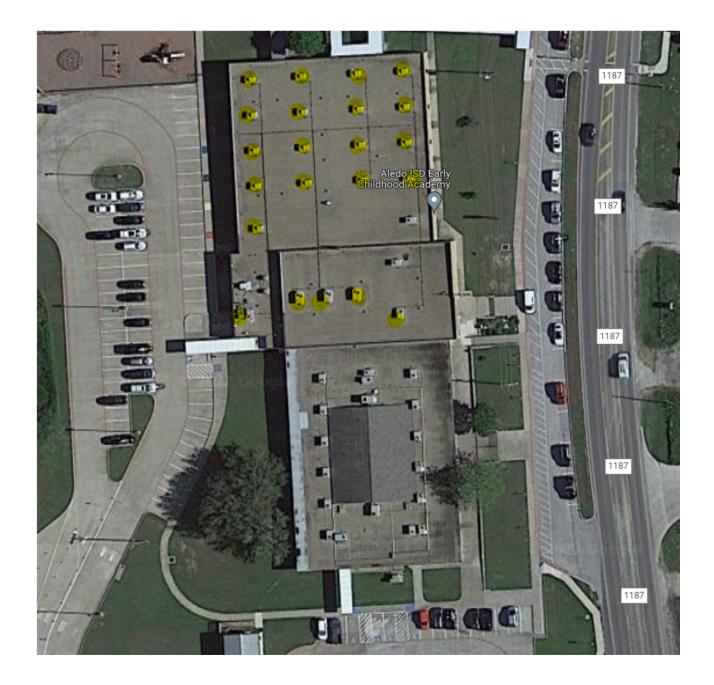

# **BACKGROUND INFORMATION:**

- Per Board Policy CH (Local), any single, budgeted purchase of goods or services that costs \$50,000 or more, regardless of whether the goods or services are competitively purchased, shall require Board approval before a transaction may take place.
- The rooftop air conditioning units on the North end of the Early Childhood Academy building are at or nearing the end of their lifespan. The expected life of these units is 15-20 years. All the units are at or beyond 27 years of age. These units require frequent maintenance and do not operate consistently. New units will operate consistently and will be more energy efficient. The new units will also utilize bipolar ionization, this improves indoor air quality. This project also includes installation of digital controls for the new units as well as the existing units on the South end of the building. Controls help with managing energy usage and cost.
- Following design, the project will be advertised for bid. Once bids are evaluated and a vendor is selected, a recommendation and final cost will be presented to this Board for approval in December. This will allow ordering equipment and materials in time for a June-July installation in Summer of 2023.

### ATTACHMENTS:

Please see the attached pictures of the existing equipment.