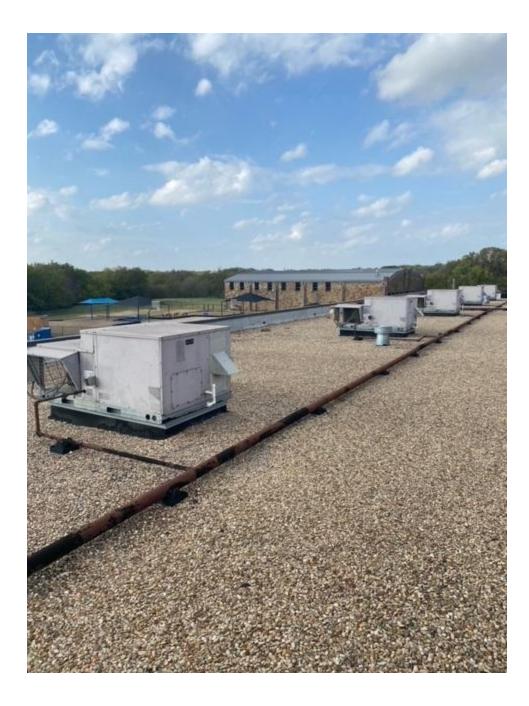

# **BACKGROUND INFORMATION:**

- Per Board Policy CH (Local), any single, budgeted purchase of goods or services that costs \$50,000 or more, regardless of whether the goods or services are competitively purchased, shall require Board approval before a transaction may take place.
- The rooftop air conditioning units on the North end of the Early Childhood Academy building are at or nearing the end of their lifespan. The expected life of these units is 15-20 years. All the units are at or beyond 27 years of age. These units require frequent maintenance and do not operate consistently. New units will operate consistently and will be more energy efficient. The new units will also utilize bipolar ionization, this improves indoor air quality. This project also includes installation of digital controls for the new units as well as the existing units on the South end of the building. Controls help with managing energy usage and cost.
- Following design, the project will be advertised for bid. Once bids are evaluated and a vendor is selected, a recommendation and final cost will be presented to this Board for approval in December. This will allow ordering equipment and materials in time for a June-July installation in Summer of 2023.

### ATTACHMENTS:

Please see the attached pictures of the existing equipment.