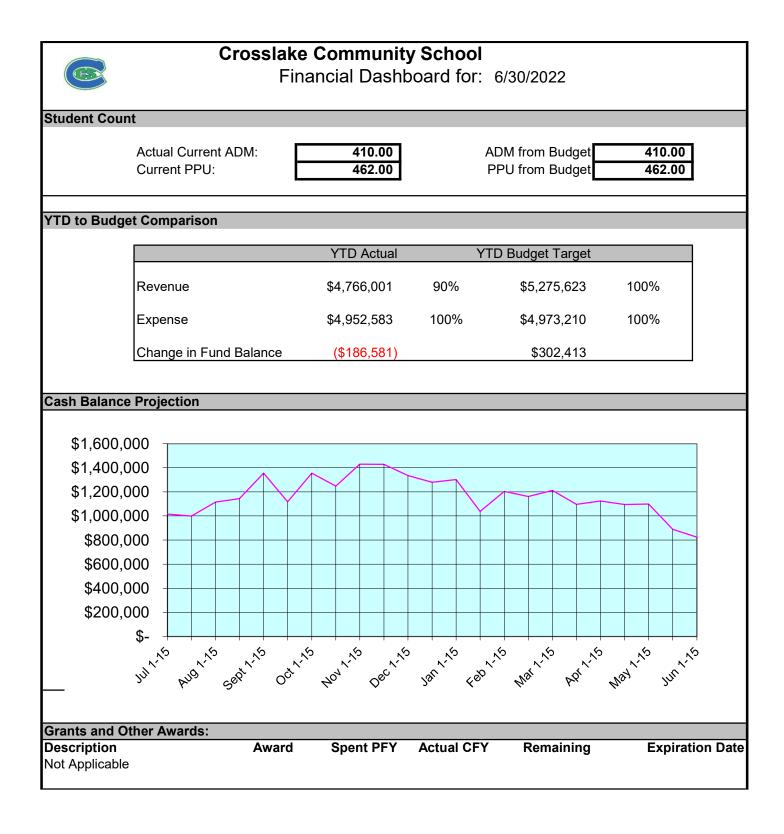

## Overview

Currently the school has enrollment of over 410 students, which is in line with the revised budgeted 410 ADM. The state is currently paying the school off of 346 ADM and adjustments will be made throughout the year to ensure the state has the most accurate figures.

## Balance Sheet

The school has a reconciled cash balance of \$824,962 at the end of June. This cash balance is free of any restrictions.

#### Income Statement Summary

Currently we are 100% of the way through the budget year and have received 90% of our Revenue and have spent 104% of our Expenditure budget. This is in line with expectations given where we are at in the school year and

#### Cash Flows

Currently the state has a 10% holdback for their budgeting purposes. This amounts to \$484,991 being held back from the school which will get paid back during the holdback payments in 2022. The school has a strong cash balance which is reflective of a strong fund balance. Due to this, there is no anticipation of borrowing any funds during the school year.

## Donations

The school has received donations so far this fiscal year totaling \$13,096. There will be continued work with the community and other partners to secure additional funding opportunities for the school.