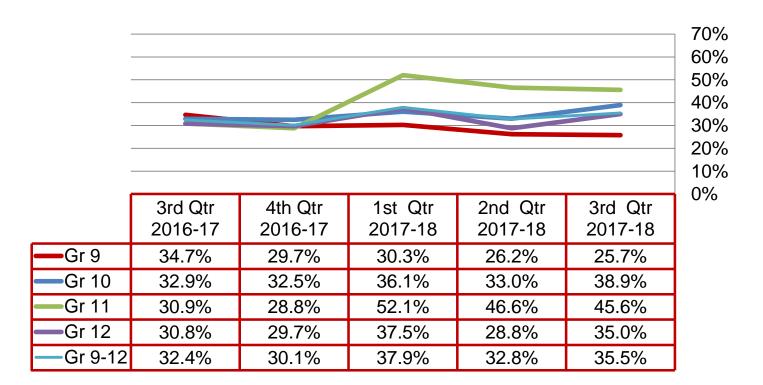

### **High Grades**

Percent of students earning 80% or above in all courses regardless of academic level: