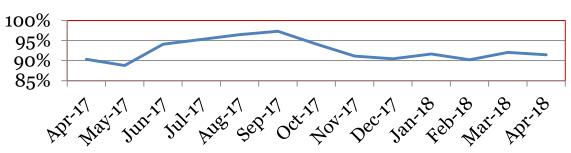

## <u>Attendance – Students</u>

Average daily percent present:

|        | 9    | 10   | 11   | 12   | Total |
|--------|------|------|------|------|-------|
| Apr-18 | 92.9 | 90.5 | 90.8 | 91.3 | 91.4  |
| Mar-18 | 93.3 | 89.6 | 93.4 | 92.1 | 92.0  |
| Feb-18 | 91.7 | 87.8 | 88.9 | 92.3 | 90.2  |
| Jan-18 | 92.8 | 90.7 | 92.3 | 90.6 | 91.6  |
| Dec-17 | 92.3 | 89.1 | 90.5 | 89.8 | 90.5  |
| Nov-17 | 91.4 | 89.1 | 92.5 | 92.0 | 91.1  |
| Oct-17 | 94.4 | 93.3 | 95.3 | 93.6 | 94.1  |
| Sep-17 | 97.8 | 97.2 | 96.8 | 97.4 | 97.3  |
| Aug-17 | 95.1 | 95.8 | 96.6 | 99.0 | 96.5  |
| Jun-17 | 92.8 | 93.4 | 93.9 | 96.3 | 94.1  |
| May-17 | 87.2 | 90.6 | 90.0 | 87.9 | 88.8  |
| Apr-17 | 88.5 | 90.5 | 90.5 | 92.2 | 90.3  |

#### **Total Student Attendance**