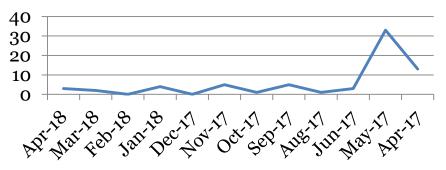

#### <u>Tardies</u>: Number of students tardy 5 or more days:

|        | 9 | 10 | 11 | 12 | Total |
|--------|---|----|----|----|-------|
| Apr-18 | 0 | 1  | 2  | 0  | 3     |
| Mar-18 | 1 | 0  | 0  | 1  | 2     |
| Feb-18 | 0 | 0  | 0  | 0  | 0     |
| Jan-18 | 1 | 2  | 1  | 0  | 4     |
| Dec-17 | 0 | 0  | 0  | 0  | 0     |
| Nov-17 | 1 | 2  | 1  | 1  | 5     |
| Oct-17 | 0 | 1  | 0  | 0  | 1     |
| Sep-17 | 0 | 5  | 0  | 0  | 5     |
| Aug-17 | 0 | 0  | 1  | 0  | 1     |
| Jun-17 | 2 | 1  | 0  | 0  | 3     |
| May-17 | 9 | 11 | 4  | 9  | 33    |
| Apr-17 | 5 | 3  | 0  | 5  | 13    |

#### **# Students over Threshold**