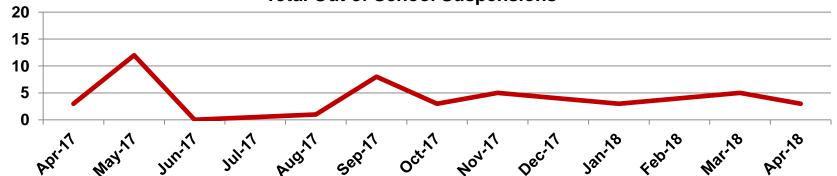

## Suspensions – Out of School

Derby High School

Number of student suspensions (total days of suspension):

|        | 9 |      | 10 |      | 11 |      | 12     | Total   |
|--------|---|------|----|------|----|------|--------|---------|
| Apr-18 | 2 | (13) | 0  | (0)  | 0  | (0)  | 1 (10) | 3 (23)  |
| Mar-18 | 1 | (10) | 0  | (0)  | 1  | (2)  | 3 (30) | 5 (42)  |
| Feb-18 | 2 | (12) | 2  | (20) | 0  | (0)  | 0 (0)  | 4 (32)  |
| Jan-18 | 0 | (0)  | 0  | (0)  | 2  | (13) | 1 (3)  | 3 (16)  |
| Dec-17 | 0 | (0)  | 2  | (12) | 0  | (0)  | 2 (4)  | 4 (16)  |
| Nov-17 | 1 | (10) | 3  | (17) | 0  | (0)  | 1 (2)  | 5 (29)  |
| Oct-17 | 0 | (0)  | 1  | (2)  | 0  | (0)  | 2 (7)  | 3 (9)   |
| Sep-17 | 0 | (0)  | 3  | (19) | 3  | (25) | 2 (20) | 8 (64)  |
| Aug-17 | 1 | (10) | 0  | (0)  | 0  | (0)  | 0 (0)  | 1 (10)  |
| Jun-17 | 0 | (0)  | 0  | (0)  | 0  | (0)  | 0 (0)  | 0 (0)   |
| May-17 | 5 | (28) | 3  | (21) | 3  | (10) | 1 (2)  | 12 (61) |
| Apr-17 | 2 | (12) | 0  | (0)  | 1  | (10) | 0 (0)  | 3 (22)  |

#### **Total Out of School Suspensions**