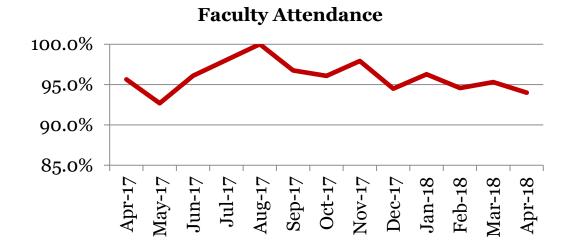

### <u>Attendance – Faculty</u>

Derby High School

Average daily percent present:

|        | Total |
|--------|-------|
| Apr-18 | 94.0  |
| Mar-18 | 95.3  |
| Feb-18 | 94.9  |
| Jan-18 | 96.3  |
| Dec-17 | 94.5  |
| Nov-17 | 97.9  |
| Oct-17 | 96.1  |
| Sep-17 | 96.8  |
| Aug-17 | 100.0 |
| Jun-17 | 96.1  |
| May-17 | 92.7  |
| Apr-17 | 95.6  |

<sup>\*</sup>This indicator reflects certified staff and does not include absences created by class trips, professional development, workman's comp and FMLA. However % may be reduced due to long term illness beyond FMLA.