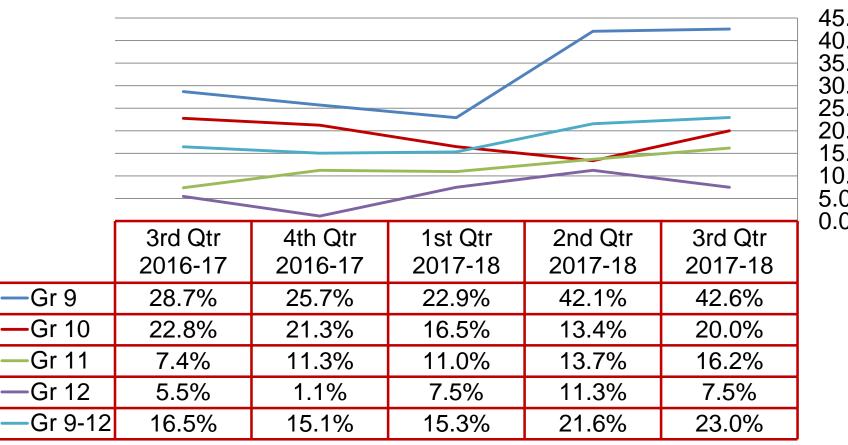

## Failing Grades

Percent of students with at least two courses below a 65%:

45.0% 40.0% 35.0% 30.0% 25.0% 20.0% 15.0% 10.0% 5.0%