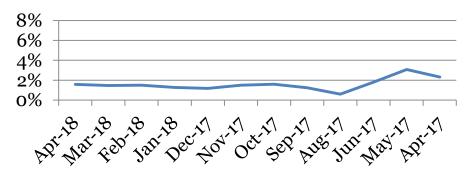

#### <u>Tardies</u> Average daily percent tardy:

|        | 9 | 10 | 11 | 12 | Total |
|--------|---|----|----|----|-------|
| Apr-18 | 2 | 1  | 2  | 2  | 2     |
| Mar-18 | 1 | 1  | 1  | 2  | 1     |
| Feb-18 | 2 | 1  | 1  | 2  | 2     |
| Jan-18 | 1 | 1  | 2  | 2  | 1     |
| Dec-17 | 1 | 1  | 1  | 2  | 1     |
| Nov-17 | 1 | 1  | 2  | 2  | 2     |
| Oct-17 | 1 | 2  | 2  | 2  | 2     |
| Sep-17 | 0 | 1  | 4  | 1  | 1     |
| Aug-17 | 1 | 1  | 1  | 0  | 1     |
| Jun-17 | 2 | 2  | 3  | 1  | 2     |
| May-17 | 2 | 4  | 3  | 3  | 3     |
| Apr-17 | 2 | 2  | 2  | 3  | 2     |

#### **Total Student Tardies**