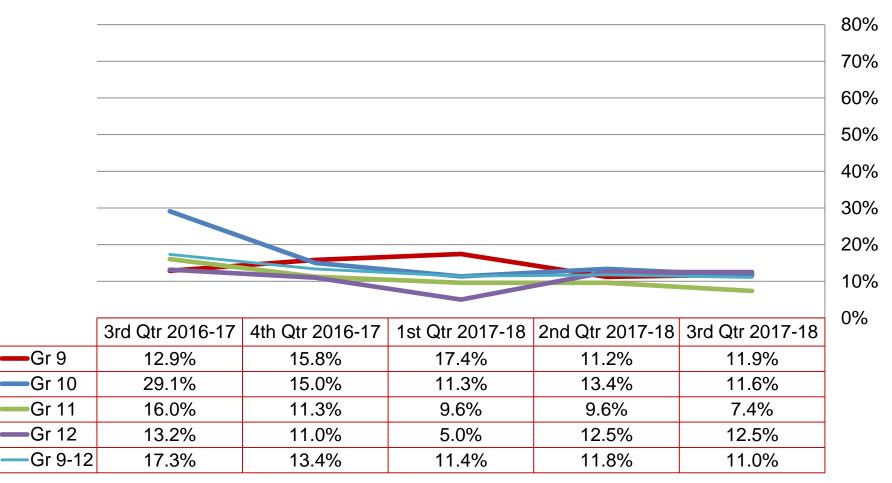

### Failing Grades

Derby High School

Percent of students with at least one course below a 65%: