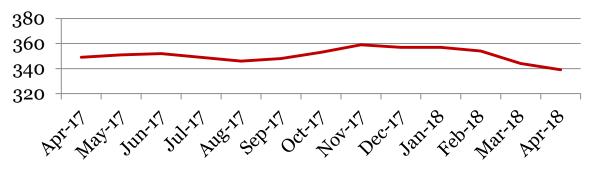

## Enrollment – 1st of the month

|        | 9   | 10 | 11 | 12 | Total      |
|--------|-----|----|----|----|------------|
| Apr-18 | 98  | 94 | 68 | 79 | 339        |
| Mar-18 | 101 | 95 | 68 | 80 | 344        |
| Feb-18 | 102 | 99 | 71 | 82 | 354        |
| Jan-18 | 107 | 97 | 70 | 83 | 357        |
| Dec-17 | 107 | 97 | 73 | 80 | 357        |
| Nov-17 | 109 | 97 | 73 | 80 | 359        |
| Oct-17 | 105 | 96 | 73 | 79 | 353        |
| Sep-17 | 104 | 94 | 74 | 76 | 348        |
| Aug-17 | 102 | 97 | 74 | 73 | 346        |
| Jun-17 | 101 | 80 | 80 | 91 | 352        |
| May-17 | 101 | 80 | 79 | 91 | <u>351</u> |
| Apr-17 | 100 | 80 | 78 | 91 | 349        |

#### **Total School Enrollment**