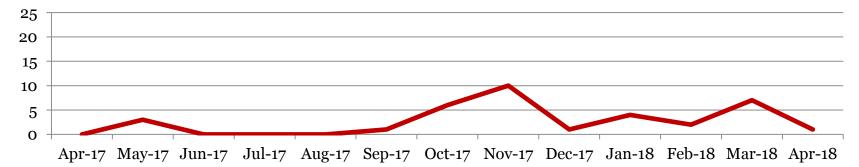

## <u>Suspensions – In School</u>

Number of student suspensions (total days of suspension):

|        | 9 |     | 10 |     | 11 |     | 12 |     | Total |      |
|--------|---|-----|----|-----|----|-----|----|-----|-------|------|
| Apr-18 | 0 | (0) | 1  | (2) | 0  | (0) | 0  | (0) | 1     | (2)  |
| Mar-18 | 4 | (8) | 2  | (3) | 1  | (2) | 0  | (0) | 7     | (1)3 |
| Feb-18 | 1 | (1) | 0  | (0) | 1  | (1) | 0  | (0) | 2     | (2)  |
| Jan-18 | 0 | (0) | 2  | (4) | 1  | (2) | 1  | (2) | 4     | (8)  |
| Dec-17 | 1 | (2) | 0  | (0) | 0  | (0) | 0  | (0) | 1     | (2)  |
| Nov-17 | 5 | (6) | 4  | (7) | 0  | (0) | 1  | (2) | 10    | (15) |
| Oct-17 | 0 | (0) | 3  | (5) | 0  | (0) | 3  | (6) | 6     | 11   |
| Sep-17 | 1 | (1) | 0  | (0) | 0  | (0) | 0  | (0) | 1     | (1)  |
| Aug-17 | 0 | (0) | 0  | (0) | 0  | (0) | 0  | (0) | 0     | (0)  |
| Jun-17 | 0 | (0) | 0  | (0) | 0  | (0) | 0  | (0) | 0     | (0)  |
| May-17 | 0 | (0) | 3  | (4) | 0  | (0) | 0  | (0) | 3     | (4)  |
| Apr-17 | 0 | (0) | 0  | (0) | 0  | (0) | 0  | (0) | 0     | (0)  |

#### **Total In School Suspensions**