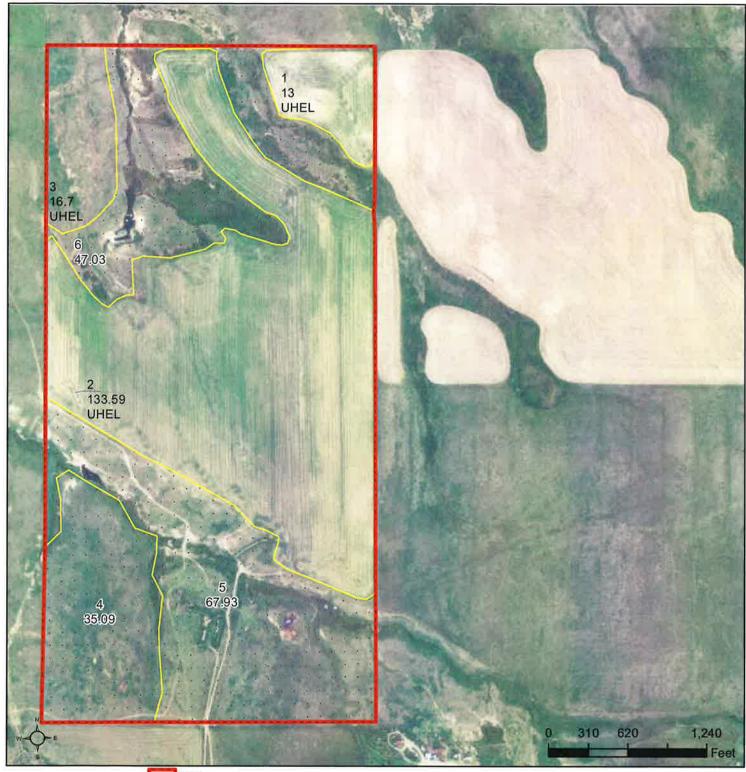

## **Glacier County, Montana**

Common Land Unit Tract Boundary

Cropland Rangeland

Wetland Determination Identifiers

Restricted Use

Limited Restrictions

Exempt from Conservation Compliance Provisions

Tract Cropland Total: 163.29 acres

2017 Program Year Map Created August 13, 2016

Farm 4700 **Tract 601** 7-37N-10W

United States Department of Agriculture (USDA) Farm Service Agency (FSA) maps are for FSA Program administration only. This map does not represent a legal survey or reflect actual ownership; rather it depicts the information provided directly from the producer and/or National Agricultural Imagery Program (NAIP) imagery. The producer accepts the data 'as is' and assumes all risks associated with its use. USDA-FSA assumes no responsibility for actual or consequential damage incurred as a result of any user's reliance on this data outside FSA Programs. Wetland identifiers do not represent the size, shape, or specific determination of the area. Refer to your original determination (CPA-026 and attached maps) for exact boundaries and determinations or contact USDA Natural Resources Conservation Service (NRCS).