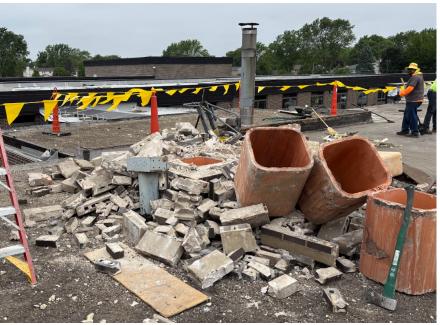

# River Trails

SCHOOL DISTRICT 26

Construction Updates 6-Weeks

## **Indian Grove Highlights**

- Continued Demolition
- Framing
- New Walls
- Drywall/Paint
- Ceiling Grid/Lighting
- Underground Plumbing
- Roof

## **Euclid Highlights**

DIAN GROVE SCHOOL

Cafeteria Flooring



**Door Frame Cut Outs** 





Nurse's office, psych, social work, speech





Nurse's office, psych, social work, speech (before and after)





Cafe Ceiling, main office





**Boiler, Chimney** 





## **Framing**





#### **New Walls**





#### **New Walls**

New Speech, Psych and Social Work Offices AND Drinking Fountain outside Art Room





## **Drywall**





## **Drywall/Paint**

**C** wing





## **Drywall/Paint**B wing; C wing





### **Ceiling Grid Installation**

With lighting





### **Underground Plumbing**

A bathroom; Art room





## **Underground Plumbing**





## **Underground Plumbing**





### Roof





## **Euclid Highlights**

Cafeteria Flooring