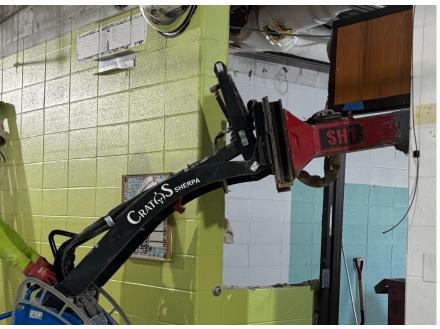

## **Indian Grove Highlights**

- Continued Demolition
- Framing
- New Walls
- Drywall/Paint
- Ceiling Grid/Lighting
- Underground Plumbing
- Roof