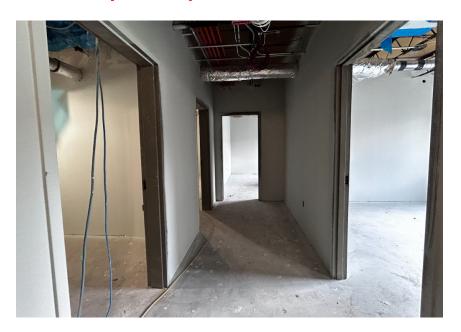

# River Trails

SCHOOL DISTRICT 26

Construction Updates 6-Weeks

## **Indian Grove Highlights**

- Continued Demolition
- Framing
- New Walls
- Drywall/Paint
- Ceiling Grid/Lighting
- Underground Plumbing
- Roof

## **Euclid Highlights**

DIAN GROVE SCHOOL

Cafeteria Flooring



**Door Frame Cut Outs** 





Nurse's office, psych, social work, speech





Nurse's office, psych, social work, speech (before and after)





Cafe Ceiling, main office





**Boiler, Chimney** 





## **Framing**





#### **New Walls**





#### **New Walls**

New Speech, Psych and Social Work Offices AND Drinking Fountain outside Art Room





## **Drywall**





## **Drywall/Paint**

**C** wing





## **Drywall/Paint**B wing; C wing





### **Ceiling Grid Installation**

With lighting





### **Underground Plumbing**

A bathroom; Art room





## **Underground Plumbing**





## **Underground Plumbing**





### Roof





## **Euclid Highlights**

Cafeteria Flooring