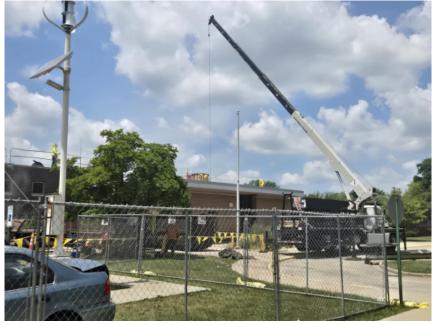

n
- Framing
- New Walls
- Drywall/Paint
- Ceiling Grid/Lighting
- Underground Plumbing
- Roof

## **Euclid Highlights**

DIAN GROVE SCHOOL

Cafeteria Flooring



**Door Frame Cut Outs** 





Nurse's office, psych, social work, speech





Nurse's office, psych, social work, speech (before and after)





Cafe Ceiling, main office





**Boiler, Chimney** 





## **Framing**





#### **New Walls**





#### **New Walls**

New Speech, Psych and Social Work Offices AND Drinking Fountain outside Art Room





## **Drywall**





## **Drywall/Paint**

**C** wing





## **Drywall/Paint**B wing; C wing





### **Ceiling Grid Installation**

With lighting





### **Underground Plumbing**

A bathroom; Art room





## **Underground Plumbing**





## **Underground Plumbing**





### Roof





## **Euclid Highlights**

Cafeteria Flooring