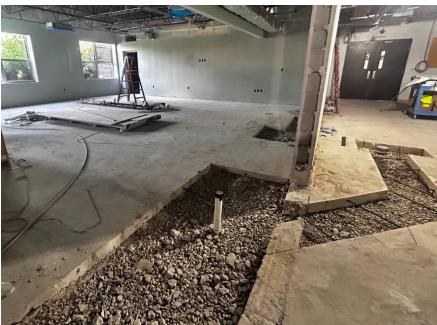

## **Euclid Highlights**

DIAN GROVE SCHOOL

Cafeteria Flooring

**Door Frame Cut Outs** 

Nurse's office, psych, social work, speech

Nurse's office, psych, social work, speech (before and after)

Cafe Ceiling, main office

## **Euclid Highlights**

Cafeteria Flooring