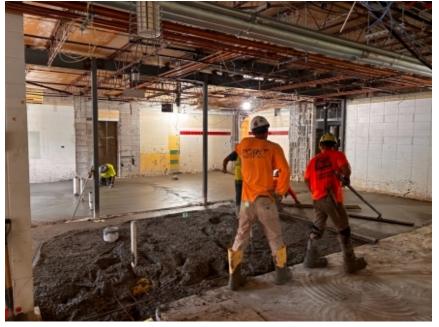

## **Euclid Highlights**

DIAN GROVE SCHOOL

Cafeteria Flooring

**Door Frame Cut Outs** 

Nurse's office, psych, social work, speech

Nurse's office, psych, social work, speech (before and after)

Cafe Ceiling, main office

## **Euclid Highlights**

Cafeteria Flooring