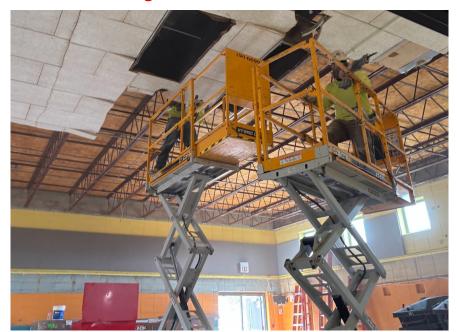

# River Trails

SCHOOL DISTRICT 26

Construction Updates 6-Weeks

## **Indian Grove Highlights**

- Continued Demolition
- Framing
- New Walls
- Drywall/Paint
- Ceiling Grid/Lighting
- Underground Plumbing
- Roof

## **Euclid Highlights**

DIAN GROVE SCHOOL

Cafeteria Flooring



**Door Frame Cut Outs** 





Nurse's office, psych, social work, speech





Nurse's office, psych, social work, speech (before and after)





Cafe Ceiling, main office





**Boiler, Chimney** 





## **Framing**





#### **New Walls**





#### **New Walls**

New Speech, Psych and Social Work Offices AND Drinking Fountain outside Art Room





## **Drywall**





## **Drywall/Paint**

**C** wing





## **Drywall/Paint**B wing; C wing





### **Ceiling Grid Installation**

With lighting





### **Underground Plumbing**

A bathroom; Art room





## **Underground Plumbing**





## **Underground Plumbing**





### Roof





## **Euclid Highlights**

Cafeteria Flooring