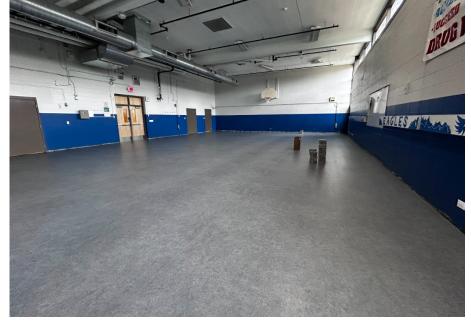

## **Euclid Highlights**

DIAN GROVE SCHOOL

Cafeteria Flooring

**Door Frame Cut Outs** 

Nurse's office, psych, social work, speech

Nurse's office, psych, social work, speech (before and after)

Cafe Ceiling, main office

## **Euclid Highlights**

Cafeteria Flooring