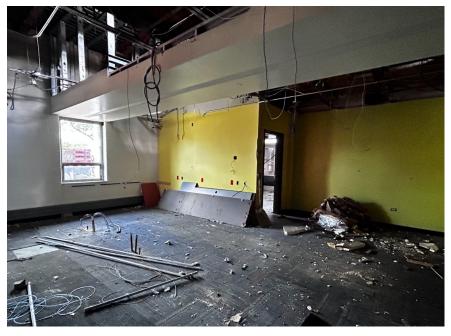

#### **New Walls**

#### **New Walls**

New Speech, Psych and Social Work Offices AND Drinking Fountain outside Art Room