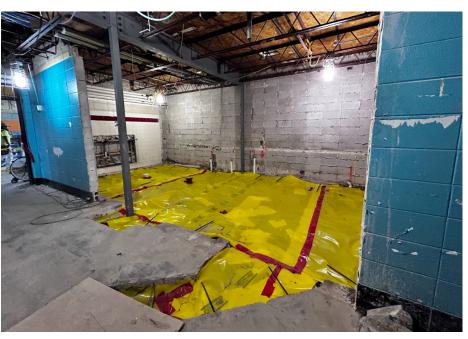

## **Euclid Highlights**

DIAN GROVE SCHOOL

Cafeteria Flooring

**Door Frame Cut Outs** 

Nurse's office, psych, social work, speech

Nurse's office, psych, social work, speech (before and after)

Cafe Ceiling, main office

## **Euclid Highlights**

Cafeteria Flooring