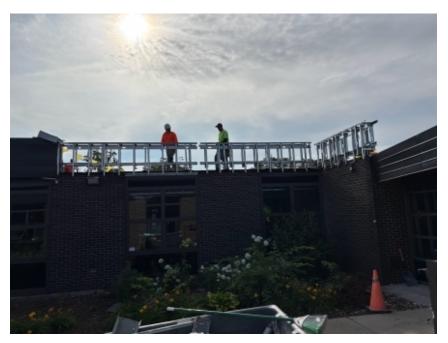

ion
- Framing
- New Walls
- Drywall/Paint
- Ceiling Grid/Lighting
- Underground Plumbing
- Roof

## **Euclid Highlights**

DIAN GROVE SCHOOL

Cafeteria Flooring



**Door Frame Cut Outs** 





Nurse's office, psych, social work, speech





Nurse's office, psych, social work, speech (before and after)





Cafe Ceiling, main office





**Boiler, Chimney** 





## **Framing**





#### **New Walls**





#### **New Walls**

New Speech, Psych and Social Work Offices AND Drinking Fountain outside Art Room





## **Drywall**





## **Drywall/Paint**

**C** wing





## **Drywall/Paint**B wing; C wing





### **Ceiling Grid Installation**

With lighting





### **Underground Plumbing**

A bathroom; Art room





## **Underground Plumbing**





## **Underground Plumbing**





### Roof





## **Euclid Highlights**

Cafeteria Flooring