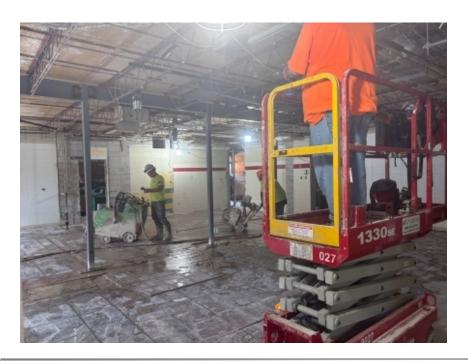

## **Euclid Highlights**

DIAN GROVE SCHOOL

Cafeteria Flooring

**Door Frame Cut Outs** 

Nurse's office, psych, social work, speech

Nurse's office, psych, social work, speech (before and after)

Cafe Ceiling, main office