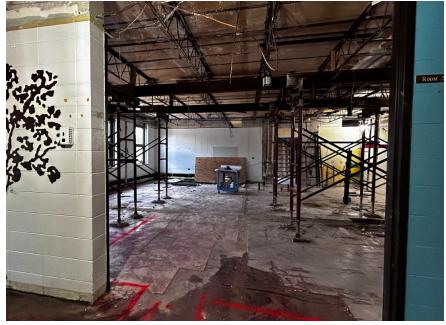

# River Trails

SCHOOL DISTRICT 26

Construction Updates 6-Weeks

## **Indian Grove Highlights**

- Continued Demolition
- Framing
- New Walls
- Drywall/Paint
- Ceiling Grid/Lighting
- Underground Plumbing
- Roof

## **Euclid Highlights**

DIAN GROVE SCHOOL

Cafeteria Flooring



**Door Frame Cut Outs** 





Nurse's office, psych, social work, speech





Nurse's office, psych, social work, speech (before and after)





Cafe Ceiling, main office





**Boiler, Chimney** 





## **Framing**





#### **New Walls**





#### **New Walls**

New Speech, Psych and Social Work Offices AND Drinking Fountain outside Art Room





## **Drywall**





## **Drywall/Paint**

**C** wing





## **Drywall/Paint**B wing; C wing





### **Ceiling Grid Installation**

With lighting





### **Underground Plumbing**

A bathroom; Art room





## **Underground Plumbing**





## **Underground Plumbing**





### Roof





## **Euclid Highlights**

Cafeteria Flooring