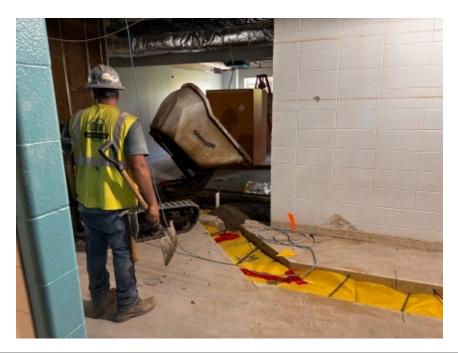

## **Euclid Highlights**

DIAN GROVE SCHOOL

Cafeteria Flooring

**Door Frame Cut Outs** 

Nurse's office, psych, social work, speech

Nurse's office, psych, social work, speech (before and after)

Cafe Ceiling, main office

## **Euclid Highlights**

Cafeteria Flooring