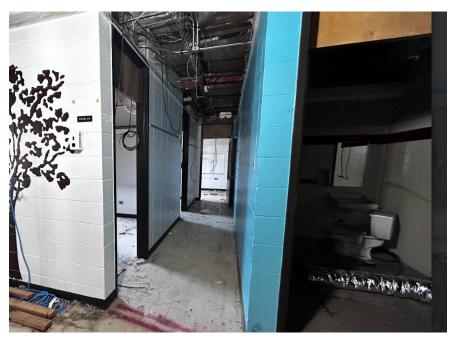

## **Euclid Highlights**

DIAN GROVE SCHOOL

Cafeteria Flooring

**Door Frame Cut Outs** 

Nurse's office, psych, social work, speech

Nurse's office, psych, social work, speech (before and after)

Cafe Ceiling, main office