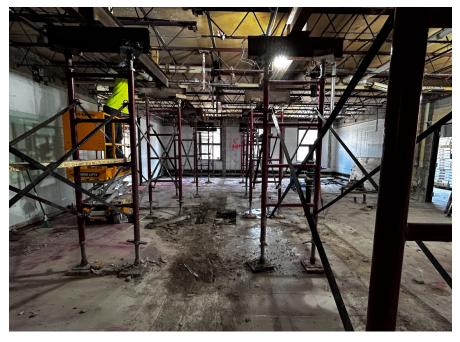

## **Indian Grove Highlights**

- Continued Demolition
- Framing
- New Walls
- Drywall/Paint
- Ceiling Grid/Lighting
- Underground Plumbing
- Roof