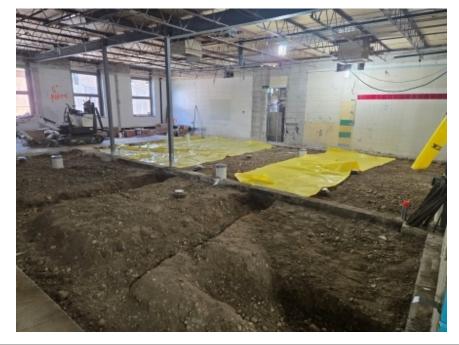

nued Demolition
- Framing
- New Walls
- Drywall/Paint
- Ceiling Grid/Lighting
- Underground Plumbing
- Roof

## **Euclid Highlights**

DIAN GROVE SCHOOL

Cafeteria Flooring



**Door Frame Cut Outs** 





Nurse's office, psych, social work, speech





Nurse's office, psych, social work, speech (before and after)





Cafe Ceiling, main office





**Boiler, Chimney** 





## **Framing**





#### **New Walls**





#### **New Walls**

New Speech, Psych and Social Work Offices AND Drinking Fountain outside Art Room





## **Drywall**





## **Drywall/Paint**

**C** wing





## **Drywall/Paint**B wing; C wing





### **Ceiling Grid Installation**

With lighting





### **Underground Plumbing**

A bathroom; Art room





## **Underground Plumbing**





## **Underground Plumbing**





### Roof





## **Euclid Highlights**

Cafeteria Flooring