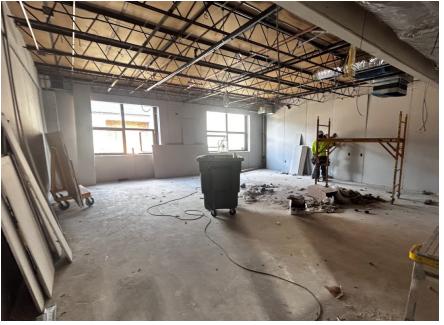

# River Trails

SCHOOL DISTRICT 26

Construction Updates 6-Weeks

## **Indian Grove Highlights**

- Continued Demolition
- Framing
- New Walls
- Drywall/Paint
- Ceiling Grid/Lighting
- Underground Plumbing
- Roof

## **Euclid Highlights**

DIAN GROVE SCHOOL

Cafeteria Flooring



**Door Frame Cut Outs** 





Nurse's office, psych, social work, speech





Nurse's office, psych, social work, speech (before and after)





Cafe Ceiling, main office





**Boiler, Chimney** 





## **Framing**





#### **New Walls**





#### **New Walls**

New Speech, Psych and Social Work Offices AND Drinking Fountain outside Art Room





## **Drywall**





## **Drywall/Paint**

**C** wing





## **Drywall/Paint**B wing; C wing





### **Ceiling Grid Installation**

With lighting





### **Underground Plumbing**

A bathroom; Art room





## **Underground Plumbing**





## **Underground Plumbing**





### Roof





## **Euclid Highlights**

Cafeteria Flooring