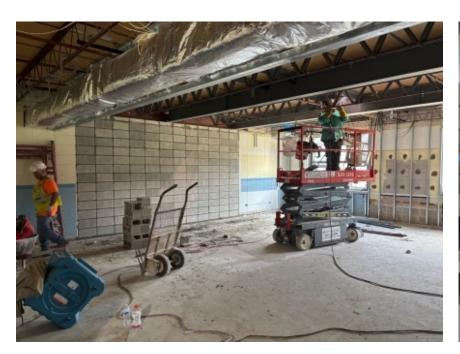

# River Trails

SCHOOL DISTRICT 26

Construction Updates 6-Weeks

## **Indian Grove Highlights**

- Continued Demolition
- Framing
- New Walls
- Drywall/Paint
- Ceiling Grid/Lighting
- Underground Plumbing
- Roof

## **Euclid Highlights**

DIAN GROVE SCHOOL

Cafeteria Flooring



**Door Frame Cut Outs** 





Nurse's office, psych, social work, speech





Nurse's office, psych, social work, speech (before and after)





Cafe Ceiling, main office





**Boiler, Chimney** 





## **Framing**





#### **New Walls**





#### **New Walls**

New Speech, Psych and Social Work Offices AND Drinking Fountain outside Art Room





## **Drywall**





## **Drywall/Paint**

**C** wing





## **Drywall/Paint**B wing; C wing





### **Ceiling Grid Installation**

With lighting





### **Underground Plumbing**

A bathroom; Art room





## **Underground Plumbing**





## **Underground Plumbing**





### Roof





## **Euclid Highlights**

Cafeteria Flooring