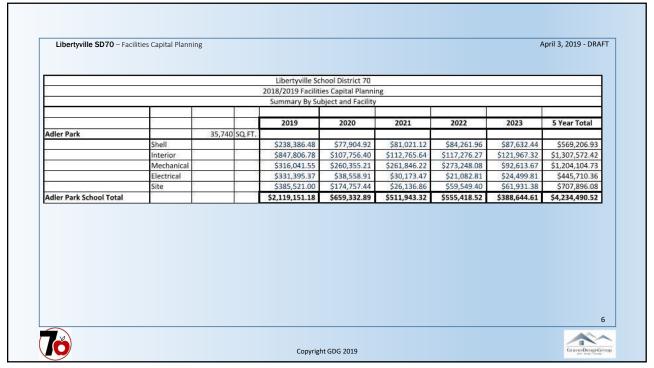

|                           |                      |
| Landscaping                                                      |                                                  |                                                               |                     |                           |                           |                                         |                           |                      |
| Landadaping                                                      | -                                                | il.                                                           |                     |                           |                           |                                         |                           |                      |















| pertyville SD70 – Faciliti | ies Capital Planning |                                          | A              | oril 3, 2019 - DRAI |
|----------------------------|----------------------|------------------------------------------|----------------|---------------------|
| Libertyville               | School District 70   |                                          | 10             |                     |
| Adler Park                 | School               |                                          |                |                     |
| Facility Cap               | pital Plan           |                                          |                |                     |
|                            | placement Budget     |                                          |