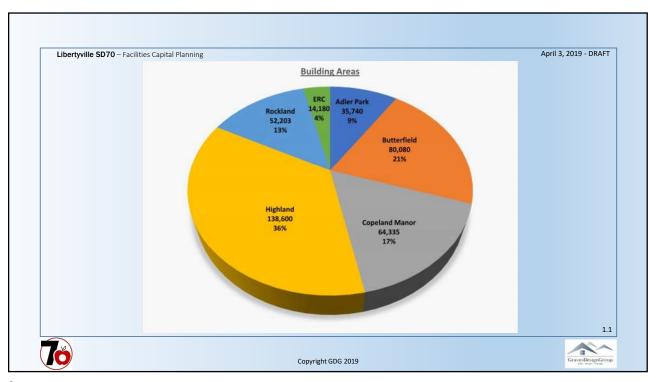

## Libertyville SD70 Facilities Capital Planning





April 3, 2019 - DRAFT

1

Libertyville SD70 – Facilities Capital Planning

April 3, 2019 - DRAFT

## Facilities Capital Plan Objectives:

- 1. Establish a Baseline of Equipment, Infrastructure and Components
- 2. Identify Anticipated Remaining Life
- 3. Develop Replacement Budget
- 4. Develop Replacement Plan



GravesDesignGroup

Copyright GDG 2019





|                             | University Control |                                  |                |             |             |             | 7 (pr. 1. 5) 2 | 019 - DRAF |
|-----------------------------|--------------------|----------------------------------|----------------|-------------|-------------|-------------|----------------|------------|
| Libertyville School         | District 70        |                                  |                |             |             |             |                |            |
| Adler Park School           |                    |                                  |                |             |             |             |                |            |
| Facility Capital Plan       | n                  |                                  |