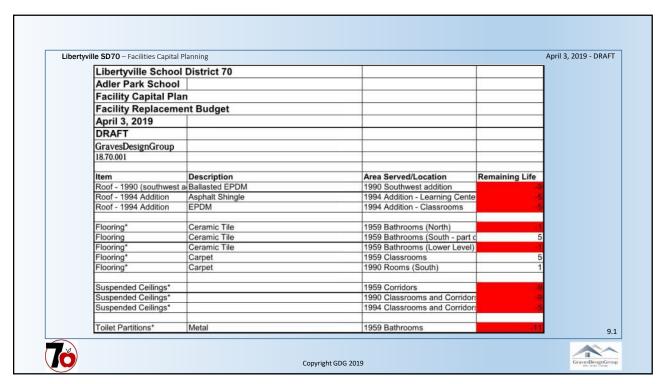

|                           |                      |
| Landscaping                                                      |                                                  |                                                               |                     |                           |                           |                                         |                           |                      |
| Landadaping                                                      | -                                                | il.                                                           |                     |                           |                           |                                         |                           |                      |















| pertyville SD70 – Faciliti | ies Capital Planning |                                          | A              | oril 3, 2019 - DRAI |
|----------------------------|----------------------|------------------------------------------|----------------|---------------------|
| Libertyville               | School District 70   |                                          | 10             |                     |
| Adler Park                 | School               |                                          |                |                     |
| Facility Cap               | pital Plan           |                                          |                |                     |
|                            | placement Budget     |                                          |                |