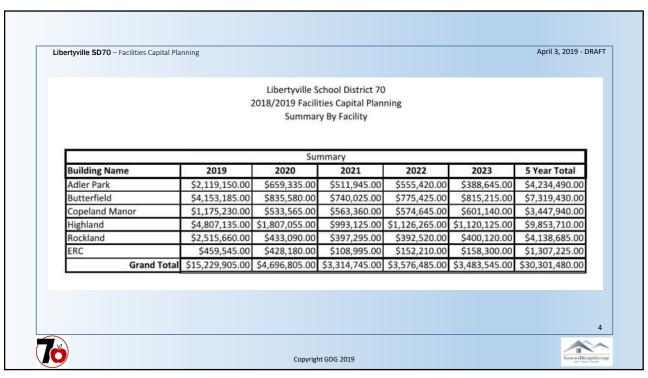

|                           |                      |
| Landscaping                                                      |                                                  |                                                               |                     |                           |                           |                                         |                           |                      |
| Landadaping                                                      | -                                                | il.                                                           |                     |                           |                           |                                         |                           |                      |















| pertyville SD70 – Faciliti | ies Capital Planning |                                          | A              | oril 3, 2019 - DRAI |
|----------------------------|----------------------|------------------------------------------|----------------|---------------------|
| Libertyville               | School District 70   |                                          | 10             |                     |
| Adler Park                 | School               |                                          |                |                     |
| Facility Cap               | pital Plan           |                                          |                |                     |
|                            | placement Budget     |                                          |