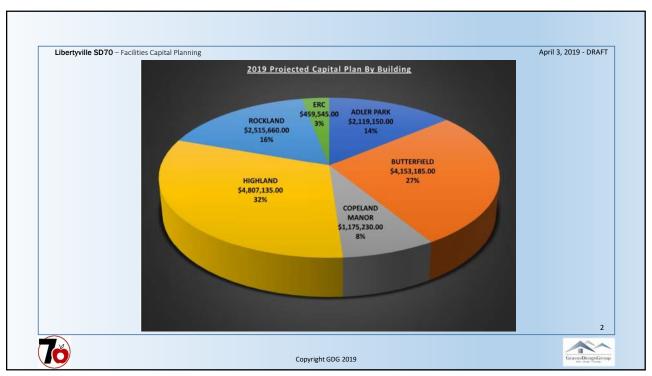

|                           |                      |
| Landscaping                                                      |                                                  |                                                               |                     |                           |                           |                                         |                           |                      |
| Landadaping                                                      | -                                                | il.                                                           |                     |                           |                           |                                         |                           |                      |















| pertyville SD70 – Faciliti | ies Capital Planning |                                          | A              | oril 3, 2019 - DRAI |
|----------------------------|----------------------|------------------------------------------|----------------|---------------------|
| Libertyville               | School District 70   |                                          | 10             |                     |
| Adler Park                 | School               |                                          |                |                     |
| Facility Cap               | pital Plan           |                                          |                |                     |
|                            | placement Budget     |                                          |