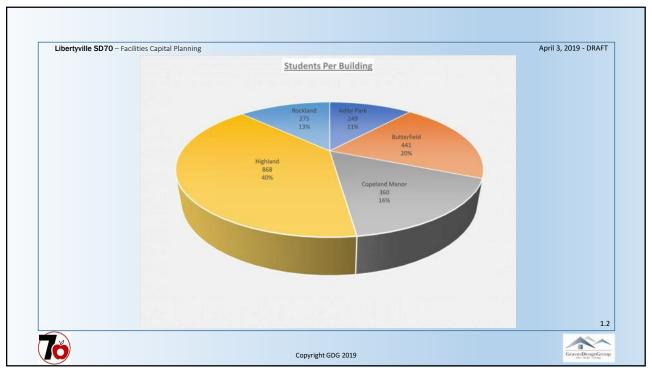

## Libertyville SD70 Facilities Capital Planning





April 3, 2019 - DRAFT

1

Libertyville SD70 – Facilities Capital Planning

April 3, 2019 - DRAFT

## Facilities Capital Plan Objectives:

- 1. Establish a Baseline of Equipment, Infrastructure and Components
- 2. Identify Anticipated Remaining Life
- 3. Develop Replacement Budget
- 4. Develop Replacement Plan



GravesDesignGroup

Copyright GDG 2019





|                             | University Control |                                  |                |             |             |             | 7 (pr. 1. 5) 2 | 019 - DRAF |
|-----------------------------|--------------------|----------------------------------|----------------|-------------|-------------|-------------|----------------|------------|
| Libertyville School         | District 70        |                                  |                |             |             |             |                |            |
| Adler Park School           |                    |                                  |                |             |             |             |                |            |
| Facility Capital Plan       | n                  |                                  |