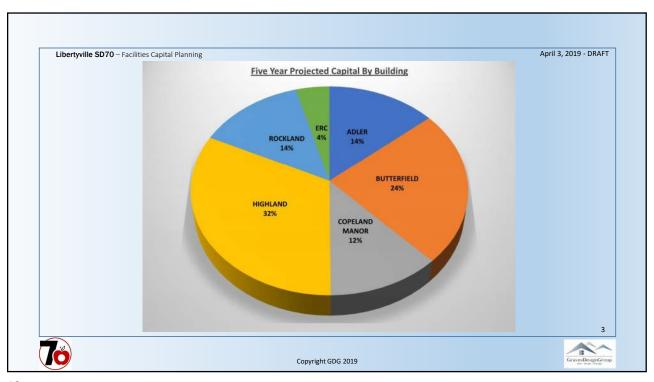

|                           |                      |
| Landscaping                                                      |                                                  |                                                               |                     |                           |                           |                                         |                           |                      |
| Landadaping                                                      | -                                                | il.                                                           |                     |                           |                           |                                         |                           |                      |















| pertyville SD70 – Faciliti | ies Capital Planning |                                          | A              | oril 3, 2019 - DRAI |
|----------------------------|----------------------|------------------------------------------|----------------|---------------------|
| Libertyville               | School District 70   |                                          | 10             |                     |
| Adler Park                 | School               |                                          |                |                     |
| Facility Cap               | pital Plan           |                                          |                |                     |
|                            | placement Budget     |                                          |