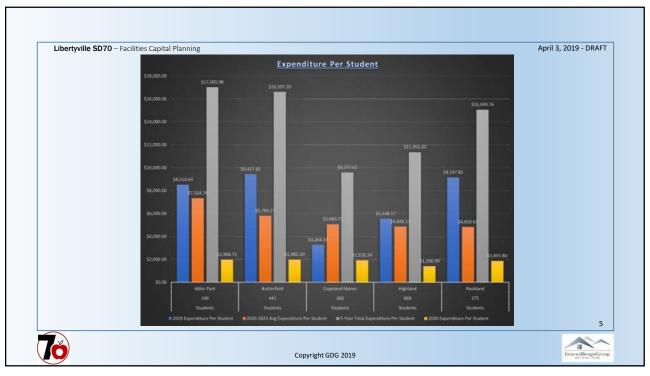

|                           |                      |
| Landscaping                                                      |                                                  |                                                               |                     |                           |                           |                                         |                           |                      |
| Landadaping                                                      | -                                                | il.                                                           |                     |                           |                           |                                         |                           |                      |















| pertyville SD70 – Faciliti | ies Capital Planning |                                          | A              | oril 3, 2019 - DRAI |
|----------------------------|----------------------|------------------------------------------|----------------|---------------------|
| Libertyville               | School District 70   |                                          | 10             |                     |
| Adler Park                 | School               |                                          |                |                     |
| Facility Cap               | pital Plan           |                                          |                |                     |
|                            | placement Budget     |                                          |                |