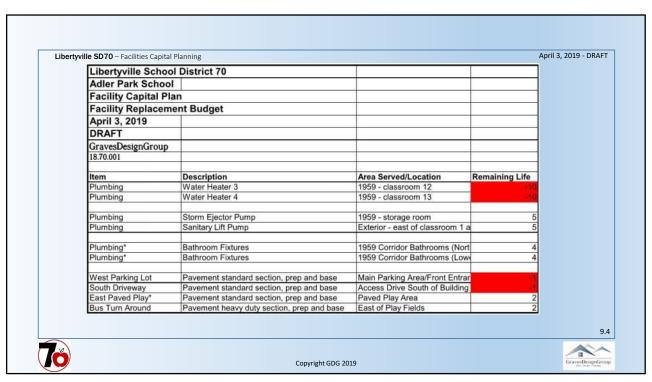

|            |
| Mechanical                    | HWP#3 (Single Pump)                      | Building/Boiler Room | 2              |            |
| Electrical                    | Light Fixtures - First Floor Corridor    | Building             | -8             |            |
| Electrical*                   | Light Fixtures - Classroom/Offices/Rooms | 1959 Original        | -19            |            |
| Electrical                    | Light Fixtures - Classroom/Offices/Rooms | 1990 Addition        | -9             |            |
| Electrical                    | Light Fixtures - Classroom/Offices/Rooms | 1994 Addition        | -6             |            |
| Electrical                    | Intercom/Paging*                         | Building             | 3              |            |



|                         | ties Capital Plannin | g               |                |                                           |             |             | Apri        | l 3, 2019 - DRAFT |
|-------------------------|----------------------|-----------------|----------------|-------------------------------------------|-------------|-------------|-------------|-------------------|
|                         |                      |                 |                |                                           |             |             |             |                   |
|                         |                      |                 |                |                                           |             |             |             |                   |
|                         |