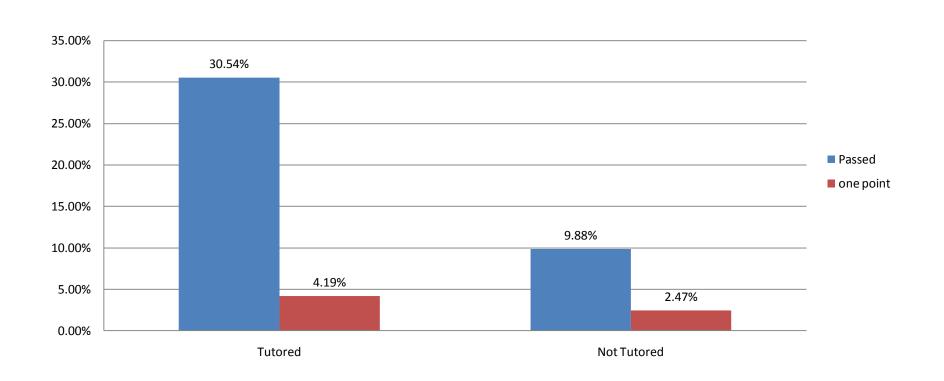

|            |            |

### **Tutoring for SATP2 Retesters**

#### **Total Hours Spent Tutoring**

| Month     | Hours Spent Tutoring |
|-----------|----------------------|
| August    | 286.27               |
| September | 167.82               |
| October   | 230.14               |
| November  | 284.3                |
| December  | 22.1                 |
| Total     | 990.63               |

#### **Cost of Tutoring**

| Month     | Cost Per Month |  |
|-----------|----------------|--|
| August    | \$6,870.48     |  |
| September | \$4,027.68     |  |
| October   | \$5,523.36     |  |
| November  | \$6,823.20     |  |
| December  | \$530.40       |  |
| Total     | \$23,775.12    |  |

### **Tutoring for SATP2 Retesters**

# Passage Rate for Retesters on SATP2 September 2011