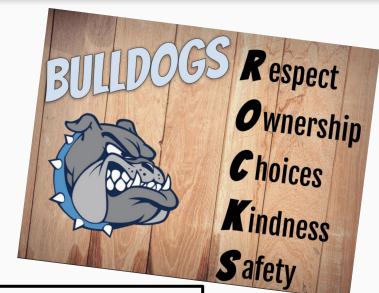

### **Behavior Expectations**

### **PBIS Behavior ROCKS matrix**

- Intermediate ROCKS!
- Systemwide
- Specifically teach the first day of school and reteach after long breaks.
- Placed in all learning areas, hallways, doorways, lunchroom, office, buses.
- ROCKS signs throughout the school