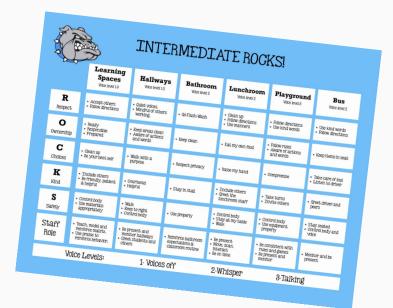

### **Teaching Expectations**

| Learning Spaces   Was involved   Spaces   Was involved   Was inv   | P  |                                     | ΓIΛ  | IFUIA               | 1L       | .1) 1.1 1.1       | E ROCKS!  |                          |                             |                                                                                                                                                                                                                                                                                                                                                                                                                                                                                                                                                                                                                                                                                                                                                                                                                                                                                                                                                                                                                                                                                                                                                                                                                                                                                                                                                                                                                                                                                                                                                                                                                                                                                                                                                                                                                                                                                                                                                                                                                                                                                                                           |                      | Pue                                   |  |
|--------------------------------------------------------------------------------------------------------------------------------------------------------------------------------------------------------------------------------------------------------------------------------------------------------------------------------------------------------------------------------------------------------------------------------------------------------------------------------------------------------------------------------------------------------------------------------------------------------------------------------------------------------------------------------------------------------------------------------------------------------------------------------------------------------------------------------------------------------------------------------------------------------------------------------------------------------------------------------------------------------------------------------------------------------------------------------------------------------------------------------------------------------------------------------------------------------------------------------------------------------------------------------------------------------------------------------------------------------------------------------------------------------------------------------------------------------------------------------------------------------------------------------------------------------------------------------------------------------------------------------------------------------------------------------------------------------------------------------------------------------------------------------------------------------------------------------------------------------------------------------------------------------------------------------------------------------------------------------------------------------------------------------------------------------------------------------------------------------------------------------|----|-------------------------------------|------|---------------------|----------|-------------------|-----------|--------------------------|-----------------------------|---------------------------------------------------------------------------------------------------------------------------------------------------------------------------------------------------------------------------------------------------------------------------------------------------------------------------------------------------------------------------------------------------------------------------------------------------------------------------------------------------------------------------------------------------------------------------------------------------------------------------------------------------------------------------------------------------------------------------------------------------------------------------------------------------------------------------------------------------------------------------------------------------------------------------------------------------------------------------------------------------------------------------------------------------------------------------------------------------------------------------------------------------------------------------------------------------------------------------------------------------------------------------------------------------------------------------------------------------------------------------------------------------------------------------------------------------------------------------------------------------------------------------------------------------------------------------------------------------------------------------------------------------------------------------------------------------------------------------------------------------------------------------------------------------------------------------------------------------------------------------------------------------------------------------------------------------------------------------------------------------------------------------------------------------------------------------------------------------------------------------|----------------------|---------------------------------------|--|
| Page      |    | S ming                              |      | ilways              | Bathroom |                   | Lunchroom |                          | Playground<br>Volce level 8 |                                                                                                                                                                                                                                                                                                                                                                                                                                                                                                                                                                                                                                                                                                                                                                                                                                                                                                                                                                                                                                                                                                                                                                                                                                                                                                                                                                                                                                                                                                                                                                                                                                                                                                                                                                                                                                                                                                                                                                                                                                                                                                                           | Bus<br>Votos invel 2 |                                       |  |
| Personal Contract National C   |    | Spaces                              | _    | Joseph 144 (1-2)    | F        |                   |           |                          | : :                         | colow directions<br>Use kind words                                                                                                                                                                                                                                                                                                                                                                                                                                                                                                                                                                                                                                                                                                                                                                                                                                                                                                                                                                                                                                                                                                                                                                                                                                                                                                                                                                                                                                                                                                                                                                                                                                                                                                                                                                                                                                                                                                                                                                                                                                                                                        | - U                  | ise kind words<br>ollow directions    |  |
| Principles  Outstanding  I standing  I sta | r. | Accept others     Pollow directions | - M3 | UNACTION OF SPECIAL | . 0      | Go-Flush-Wash     |           | Use marriers             |                             | Follow rules     Aware of actions                                                                                                                                                                                                                                                                                                                                                                                                                                                                                                                                                                                                                                                                                                                                                                                                                                                                                                                                                                                                                                                                                                                                                                                                                                                                                                                                                                                                                                                                                                                                                                                                                                                                                                                                                                                                                                                                                                                                                                                                                                                                                         |                      | Keep Items in seat                    |  |
| C C Chickes - Country - Vegetary State - State Product - State |    | - nesnonSibio                       |      |                     |          | Keep dearn        |           | ■ Eat my own rood        |                             | and words                                                                                                                                                                                                                                                                                                                                                                                                                                                                                                                                                                                                                                                                                                                                                                                                                                                                                                                                                                                                                                                                                                                                                                                                                                                                                                                                                                                                                                                                                                                                                                                                                                                                                                                                                                                                                                                                                                                                                                                                                                                                                                                 |                      | Take care of bus     Listen to driver |  |
| The following properties of the property of th |    |                                     |      | Walk with a         |          | . Respect privacy |           |                          |                             |                                                                                                                                                                                                                                                                                                                                                                                                                                                                                                                                                                                                                                                                                                                                                                                                                                                                                                                                                                                                                                                                                                                                                                                                                                                                                                                                                                                                                                                                                                                                                                                                                                                                                                                                                                                                                                                                                                                                                                                                                                                                                                                           |                      | • Greet driver and                    |  |
| K = trimenty, patient   -leightful   -leight | •  | Panel to at here.                   | 1    | • Courteous         |          | stay in stall     |           |                          |                             | Take turns     Trivite others                                                                                                                                                                                                                                                                                                                                                                                                                                                                                                                                                                                                                                                                                                                                                                                                                                                                                                                                                                                                                                                                                                                                                                                                                                                                                                                                                                                                                                                                                                                                                                                                                                                                                                                                                                                                                                                                                                                                                                                                                                                                                             |                      | peers                                 |  |
| S - Confired body - Malife - Neep to Hight - Neep to Hight - Neep to Hight - Confired body - C |    |                                     | ent  | - Helpful           |          |                   |           | Stay at my back     Walk |                             |                                                                                                                                                                                                                                                                                                                                                                                                                                                                                                                                                                                                                                                                                                                                                                                                                                                                                                                                                                                                                                                                                                                                                                                                                                                                                                                                                                                                                                                                                                                                                                                                                                                                                                                                                                                                                                                                                                                                                                                                                                                                                                                           |                      | . Coursel porty are                   |  |
|                                                                                                                                                                                                                                                                                                                                                                                                                                                                                                                                                                                                                                                                                                                                                                                                                                                                                                                                                                                                                                                                                                                                                                                                                                                                                                                                                                                                                                                                                                                                                                                                                                                                                                                                                                                                                                                                                                                                                                                                                                                                                                                                | -  |                                     |      |                     |          |                   |           |                          |                             | Be consistent to the cons |                      | . Monitor and be                      |  |

- We teach expectations the first week of school in the different locations.
- Our behavior matrix is located in every classroom, hallways, doorways, office areas, and buses.
- Videos have been created to help reteach expectations after long breaks.

### **PBIS Behavior ROCKS matrix**

- Intermediate ROCKS!
- Systemwide
- Specifically teach the first day of school and reteach after long breaks.
- Placed in all learning areas, hallways, doorways, lunchroom, office, buses.
- ROCKS signs throughout the school