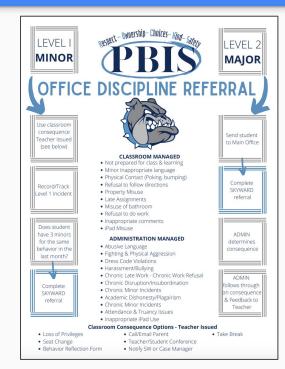

# Problem Behavior Definitions Discipline Policies

**Problem Behavior Definitions** 

**Discipline Policies** 

- Bi-monthly PBIS core team meetings.
- Monthly Team ROCK Meetings
- Character Strong word of the month
- SEL allotted time in weekly schedule.
- GEM Tickets
- School-wide incentives/rewards