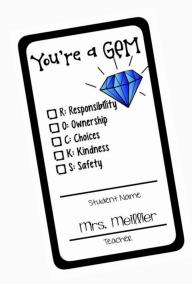

# Problem Behavior Definitions Discipline Policies

**Problem Behavior Definitions** 

**Discipline Policies** 

- Bi-monthly PBIS core team meetings.
- Monthly Team ROCK Meetings
- Character Strong word of the month
- SEL allotted time in weekly schedule.
- GEM Tickets
- School-wide incentives/rewards