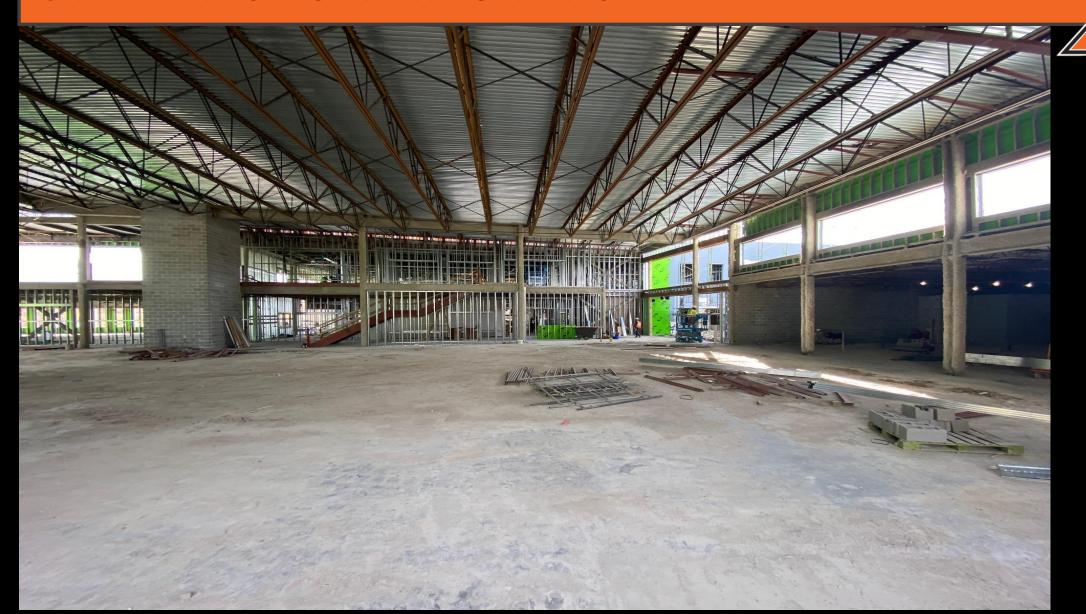

ing roof insulation
  - Sheetrock for Area 1 & 2 delivered 12-8-22

#### MCANALLY MIDDLE SCHOOL SITE PLAN – PLAN NORTH





#### MCANALLY MIDDLE SCHOOL AERIAL VIEW, FRONT – 11-23-21



# MCANALLY MIDDLE SCHOOL AERIAL VIEW, BACK OF SCHOOL – 11-23-21



# MCANALLY MIDDLE SCHOOL AERIAL VIEW, EAST OF SCHOOL – 11-23-21



# MCANALLY MIDDLE SCHOOL AERIAL VIEW, WEST OF SCHOOL – 11-23-21



## MCANALLY MIDDLE SCHOOL ROOF PROGRESS – 11-23-21



## MCANALLY MIDDLE SCHOOL AREA 1 - ROCK WORK PROGRESS — 12-7-21





## MCANALLY MIDDLE SCHOOL AREA 1 – FRAMING & OVERHEAD PROGRESS – 12-7-21



# MCANALLY MIDDLE SCHOOL AREA 1 – KITCHEN BRICK PROGRESS – 12-7-21



## MCANALLY MIDDLE SCHOOL CAFETERIA ROOF DECKING PROGRESS – 12-7-21



## MCANALLY MIDDLE SCHOOL CAFETERIA – STAGE VIEW TOWARDS ADMIN – 12-7-21



#### MCANALLY MIDDLE SCHOOL LIBRARY ROOF DECKING PROGRESS — 12-7-21



#### MCANALLY MIDDLE SCHOOL STORM SHELTER PROGRESS – 12-7-21



# MCANALLY MIDDLE SCHOOL AREA 3 PROGRESS – 12-7-21



#### MCANALLY MIDDLE SCHOOL LIGHTING POLE INSTALLATION PROGRESS – 12-7-21



## MCANALLY MIDDLE SCHOOL MAIN DRIVE ENTRANCE PAVING PROGRESS — 12-7-21



### MCANALLY MIDDLE SCHOOL JOB TRAILER SUBSTANTIAL COMPLETION BANNER — 12-7-21



### ALEDO MIDDLE SCHOOL COST SUMMARY TO DATE



Project: Aledo Middle School Expansion/Renovation

Grades: 6-8

Capacity: 1,449

Bond 2019 Estimate: \$33,446,000.00

Budget: \$37,184,779.41

Amount Obligated To Date: \$36,071,481.46

Phase Completion: planning, design, procurement, construction, warranty

Square Footage: 183,927

Date Open: August 2022

### ALEDO MIDDLE SC