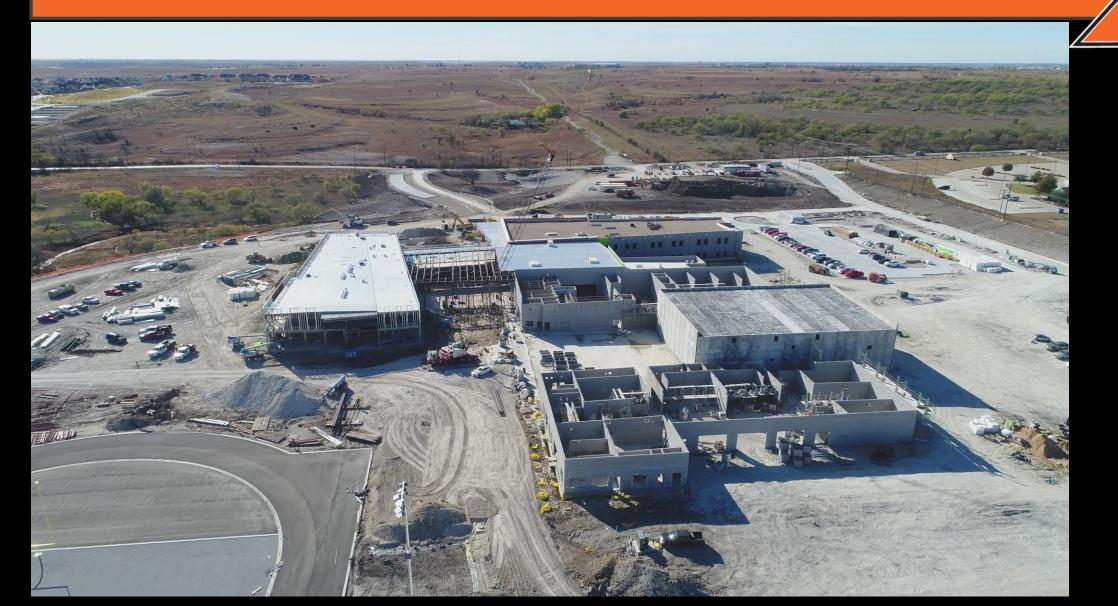

chool (Middle School No. 2)

Grades: 6-8

Capacity: 1,449

Bond 2019 Estimate: \$62,501,000.00

Budget: \$53,747,575.25

Amount Obligated To Date: \$48,528,830.80

Phase Completion: planning, design, procurement, construction, warranty

Square Footage: 181,009

Date Open: August 2022

### MCANALLY MIDDLE SCHOOL SCHEDULE UPDATE



- Substantial completion date 6-29-22
  - Critical Path Schedule ~1 week behind
  - Interior masonry wrapping up in next 3 weeks
  - Front entrance and parking lot concrete pours on-going
  - Roofing work on-going chasing roof insulation
  - Sheetrock for Area 1 & 2 delivered 12-8-22

#### MCANALLY MIDDLE SCHOOL SITE PLAN – PLAN NORTH





#### MCANALLY MIDDLE SCHOOL AERIAL VIEW, FRONT – 11-23-21



# MCANALLY MIDDLE SCHOOL AERIAL VIEW, BACK OF SCHOOL – 11-23-21



# MCANALLY MIDDLE SCHOOL AERIAL VIEW, EAST OF SCHOOL – 11-23-21



# MCANALLY MIDDLE SCHOOL AERIAL VIEW, WEST OF SCHOOL – 11-23-21



## MCANALLY MIDDLE SCHOOL ROOF PROGRESS – 11-23-21



## MCANALLY MIDDLE SCHOOL AREA 1 - ROCK WORK PROGRESS — 12-7-21





## MCANALLY MIDDLE SCHOOL AREA 1 – FRAMING & OVERHEAD PROGRESS – 12-7-21



# MCANALLY MIDDLE SCHOOL AREA 1 – KITCHEN BRICK PROGRESS – 12-7-21



## MCANALLY MIDDLE SCHOOL CAFETERIA ROOF DECKING PROGRESS – 12-7-21



## MCANALLY MIDDLE SCHOOL CAFETERIA – STAGE VIEW TOWARDS ADMIN – 12-7-21



#### MCANALLY MIDDLE SCHOOL LIBRARY ROOF DECKING PROGRESS — 12-7-21



#### MCANALLY MIDDLE SCHOOL STORM SHELTER PROGRESS – 12-7-21



# MCANALLY MIDDLE SCHOOL AREA 3 PROGRESS – 12-7-21



#### MCANALLY MIDDLE SCHOOL LIGHTING POLE INSTALLATION PROG