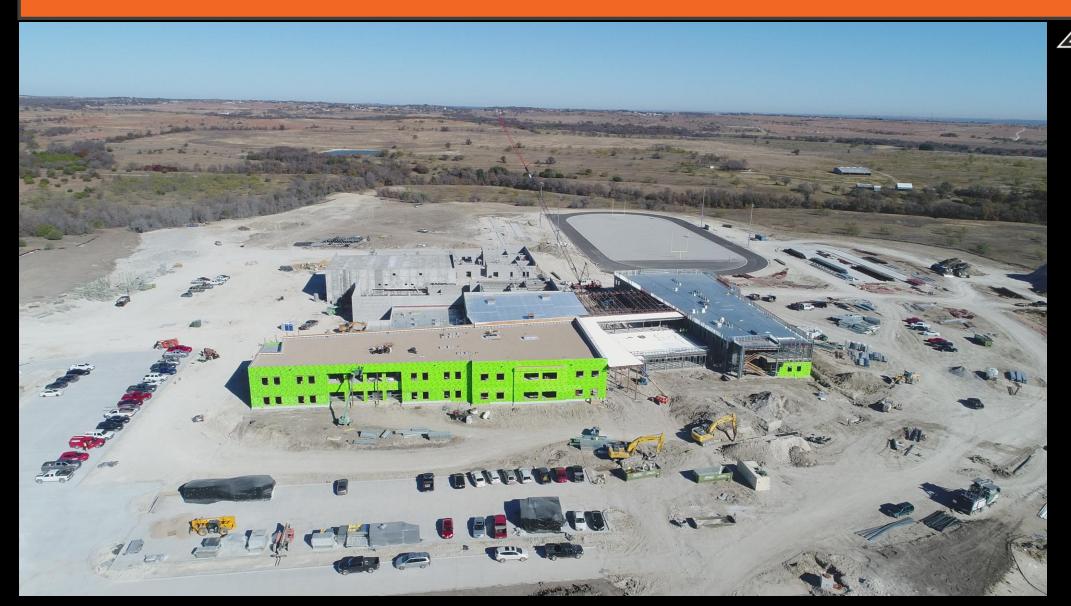

LY MIDDLE SCHOOL COST SUMMARY TO DATE



Project: McAnally Middle School (Middle School No. 2)

Grades: 6-8

Capacity: 1,449

Bond 2019 Estimate: \$62,501,000.00

Budget: \$53,747,575.25

Amount Obligated To Date: \$48,528,830.80

Phase Completion: planning, design, procurement, construction, warranty

Square Footage: 181,009

Date Open: August 2022

### MCANALLY MIDDLE SCHOOL SCHEDULE UPDATE



- Substantial completion date 6-29-22
  - Critical Path Schedule ~1 week behind
  - Interior masonry wrapping up in next 3 weeks
  - Front entrance and parking lot concrete pours on-going
  - Roofing work on-going chasing roof insulation
  - Sheetrock for Area 1 & 2 delivered 12-8-22

#### MCANALLY MIDDLE SCHOOL SITE PLAN – PLAN NORTH





#### MCANALLY MIDDLE SCHOOL AERIAL VIEW, FRONT – 11-23-21



# MCANALLY MIDDLE SCHOOL AERIAL VIEW, BACK OF SCHOOL – 11-23-21



# MCANALLY MIDDLE SCHOOL AERIAL VIEW, EAST OF SCHOOL – 11-23-21



# MCANALLY MIDDLE SCHOOL AERIAL VIEW, WEST OF SCHOOL – 11-23-21



## MCANALLY MIDDLE SCHOOL ROOF PROGRESS – 11-23-21



## MCANALLY MIDDLE SCHOOL AREA 1 - ROCK WORK PROGRESS — 12-7-21





## MCANALLY MIDDLE SCHOOL AREA 1 – FRAMING & OVERHEAD PROGRESS – 12-7-21



# MCANALLY MIDDLE SCHOOL AREA 1 – KITCHEN BRICK PROGRESS – 12-7-21



## MCANALLY MIDDLE SCHOOL CAFETERIA ROOF DECKING PROGRESS – 12-7-21



## MCANALLY MIDDLE SCHOOL CAFETERIA – STAGE VIEW TOWARDS ADMIN – 12-7-21



#### MCANALLY MIDDLE SCHOOL LIBRARY ROOF DECKING PROGRESS — 12-7-21



#### MCANALLY MIDDLE SCHOOL STORM SHELTER PROGRESS – 12-7-21



# MCANALLY MIDDLE SCHOOL AREA 3 PROGRESS – 12-