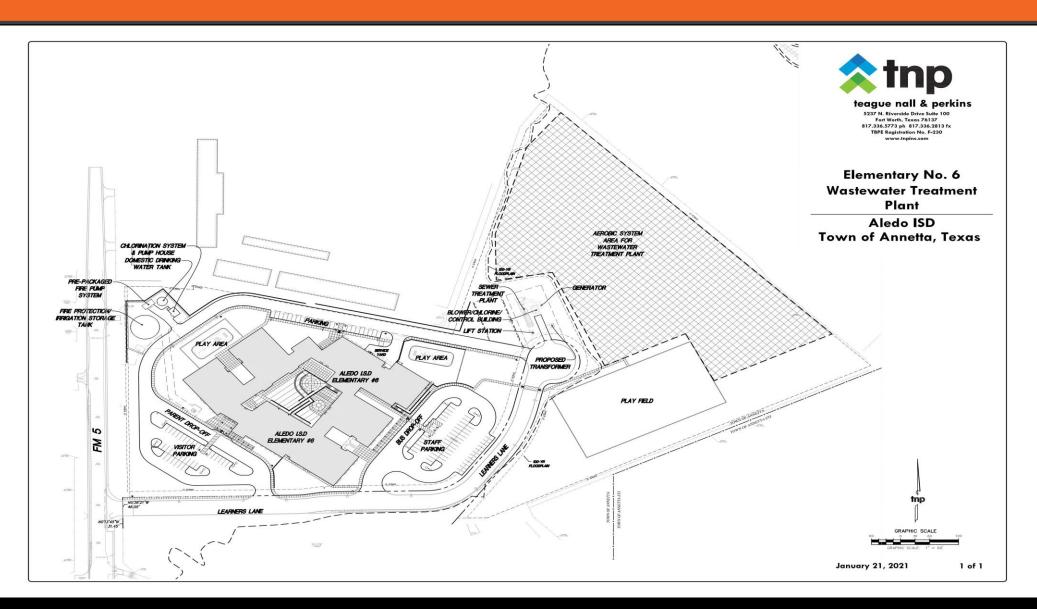

dget: \$38,358,000.00 (Includes costs for Learners Lane – NCTCOG partnership)

Amount Obligated To Date: \$37,944,349.14

Phase Completion: planning, design, procurement, construction, warranty

Square Footage: 107,391

Date Open: August 2021

### ANNETTA ELEMENTARY SCHOOL SCHEDULE UPDATE



- Schedule Update:
  - Temporary Certificate of Occupancy (TCO) Issued 8-17-21
  - TCO extended from 12-1-21 until 12-31-21
  - Water Well Punch Work On-going
  - Waste Water Treatment Plant Aeration Field complete
  - Play Field fence install complete
  - Hydromulch of lower field and play area scheduled for December
  - Punch list work on-going ~ down to 50 items

## ANNETTA ELEMENTARY SCHOOL FRONT OF SCHOOL – 10-15-21



### ANNETTA ELEMENTARY SCHOOL SITE PLAN INCLUDING BACK OF PROPERTY – 10-15-21



## ANNETTA ELEMENTARY SCHOOL PLAY FIELD FENCE – 12-7-21



## ANNETTA ELEMENTARY SCHOOL PLAY FIELD FENCE – 12-7-21



#### ANNETTA ELEMENTARY SCHOOL BOX CULVERT RIP RAP – 12-7-21



## ANNETTA ELEMENTARY SCHOOL GROUND WATER – 12-7-21



## ANNETTA ELEMENTARY SCHOOL PLAYGROUND SIDEWALKS – 12-7-21



### MCANALLY MIDDLE SCHOOL COST SUMMARY TO DATE



Project: McAnally Middle School (Middle School No. 2)

Grades: 6-8

Capacity: 1,449

Bond 2019 Estimate: \$62,501,000.00

Budget: \$53,747,575.25

Amount Obligated To Date: \$48,528,830.80

Phase Completion: planning, design, procurement, construction, warranty

Square Footage: 181,009

Date Open: August 2022

### MCANALLY MIDDLE SCHOOL SCHEDULE UPDATE



- Substantial completion date 6-29-22
  - Critical Path Schedule ~1 week behind
  - Inter