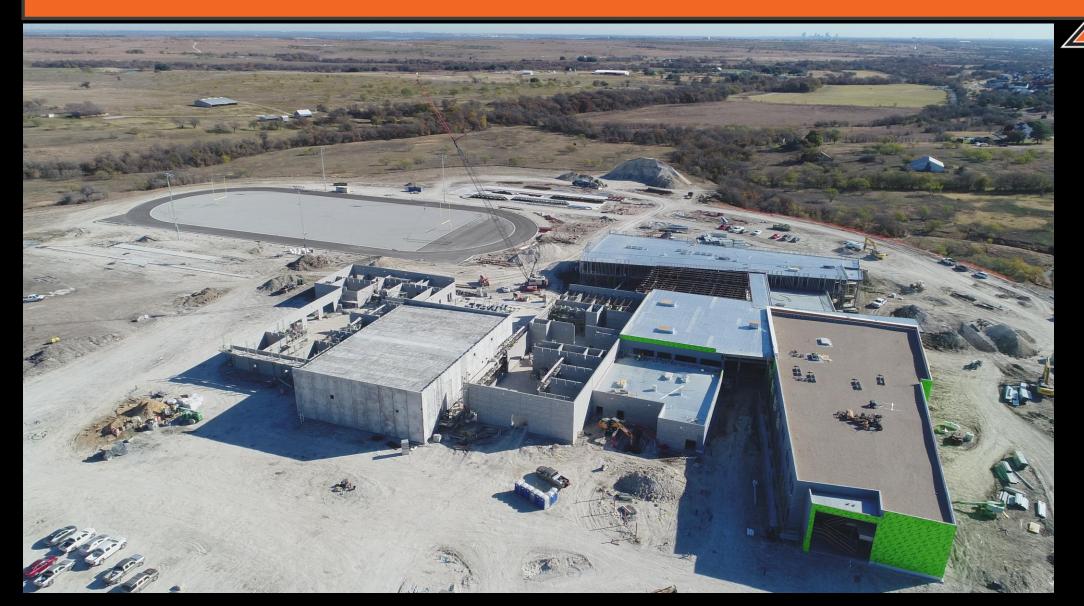

ted To Date: \$48,528,830.80

Phase Completion: planning, design, procurement, construction, warranty

Square Footage: 181,009

Date Open: August 2022

### MCANALLY MIDDLE SCHOOL SCHEDULE UPDATE



- Substantial completion date 6-29-22
  - Critical Path Schedule ~1 week behind
  - Interior masonry wrapping up in next 3 weeks
  - Front entrance and parking lot concrete pours on-going
  - Roofing work on-going chasing roof insulation
  - Sheetrock for Area 1 & 2 delivered 12-8-22

#### MCANALLY MIDDLE SCHOOL SITE PLAN – PLAN NORTH





#### MCANALLY MIDDLE SCHOOL AERIAL VIEW, FRONT – 11-23-21



# MCANALLY MIDDLE SCHOOL AERIAL VIEW, BACK OF SCHOOL – 11-23-21



# MCANALLY MIDDLE SCHOOL AERIAL VIEW, EAST OF SCHOOL – 11-23-21



# MCANALLY MIDDLE SCHOOL AERIAL VIEW, WEST OF SCHOOL – 11-23-21



## MCANALLY MIDDLE SCHOOL ROOF PROGRESS – 11-23-21



## MCANALLY MIDDLE SCHOOL AREA 1 - ROCK WORK PROGRESS — 12-7-21





## MCANALLY MIDDLE SCHOOL AREA 1 – FRAMING & OVERHEAD PROGRESS – 12-7-21



# MCANALLY MIDDLE SCHOOL AREA 1 – KITCHEN BRICK PROGRESS – 12-7-21



## MCANALLY MIDDLE SCHOOL CAFETERIA ROOF DECKING PROGRESS – 12-7-21



## MCANALLY MIDDLE SCHOOL CAFETERIA – STAGE VIEW TOWARDS ADMIN – 12-7-21



#### MCANALLY MIDDLE SCHOOL LIBRARY ROOF DECKING PROGRESS — 12-7-21



#### MCANALLY MIDDLE SCHOOL STORM SHELTER PROGRESS – 12-7-21



# MCANALLY MIDDLE SCHOOL AREA 3 PROGRESS – 12-7-21



#### MCANALLY MIDDLE SCHOOL LIGHTING POLE INSTALLATION PROGRESS – 12-7-21



## MCANALLY MIDDLE SCHOOL MAIN DRIVE ENTRANCE PAVING PROGRESS — 12-7-21



### MCANALLY MIDDLE SCHOOL JOB TRAILER SU