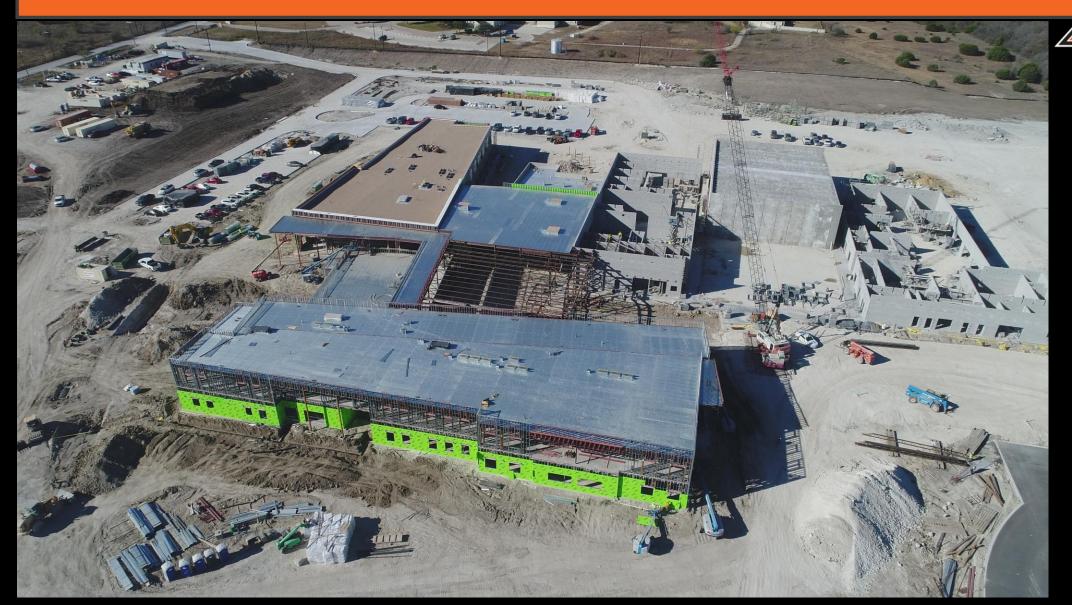

9 Estimate: \$62,501,000.00

Budget: \$53,747,575.25

Amount Obligated To Date: \$48,528,830.80

Phase Completion: planning, design, procurement, construction, warranty

Square Footage: 181,009

Date Open: August 2022

### MCANALLY MIDDLE SCHOOL SCHEDULE UPDATE



- Substantial completion date 6-29-22
  - Critical Path Schedule ~1 week behind
  - Interior masonry wrapping up in next 3 weeks
  - Front entrance and parking lot concrete pours on-going
  - Roofing work on-going chasing roof insulation
  - Sheetrock for Area 1 & 2 delivered 12-8-22

#### MCANALLY MIDDLE SCHOOL SITE PLAN – PLAN NORTH





#### MCANALLY MIDDLE SCHOOL AERIAL VIEW, FRONT – 11-23-21



# MCANALLY MIDDLE SCHOOL AERIAL VIEW, BACK OF SCHOOL – 11-23-21



# MCANALLY MIDDLE SCHOOL AERIAL VIEW, EAST OF SCHOOL – 11-23-21



# MCANALLY MIDDLE SCHOOL AERIAL VIEW, WEST OF SCHOOL – 11-23-21



## MCANALLY MIDDLE SCHOOL ROOF PROGRESS – 11-23-21



## MCANALLY MIDDLE SCHOOL AREA 1 - ROCK WORK PROGRESS — 12-7-21





## MCANALLY MIDDLE SCHOOL AREA 1 – FRAMING & OVERHEAD PROGRESS – 12-7-21



# MCANALLY MIDDLE SCHOOL AREA 1 – KITCHEN BRICK PROGRESS – 12-7-21



## MCANALLY MIDDLE SCHOOL CAFETERIA ROOF DECKING PROGRESS – 12-7-21



## MCANALLY MIDDLE SCHOOL CAFETERIA – STAGE VIEW TOWARDS ADMIN – 12-7-21



#### MCANALLY MIDDLE SCHOOL LIBRARY ROOF DECKING PROGRESS — 12-7-21



#### MCANALLY MIDDLE SCHOOL STORM SHELTER PROGRESS – 12-7-21



# MCANALLY MIDDLE SCHOOL AREA 3 PROGRESS – 12-7-21



#### MCANALLY MIDDLE SCHOOL LIGHTING POLE INSTALLATION PROGRESS – 12-7-21



## MCANALLY MIDDLE SCHOOL MAIN DRIVE ENTRANCE PAV