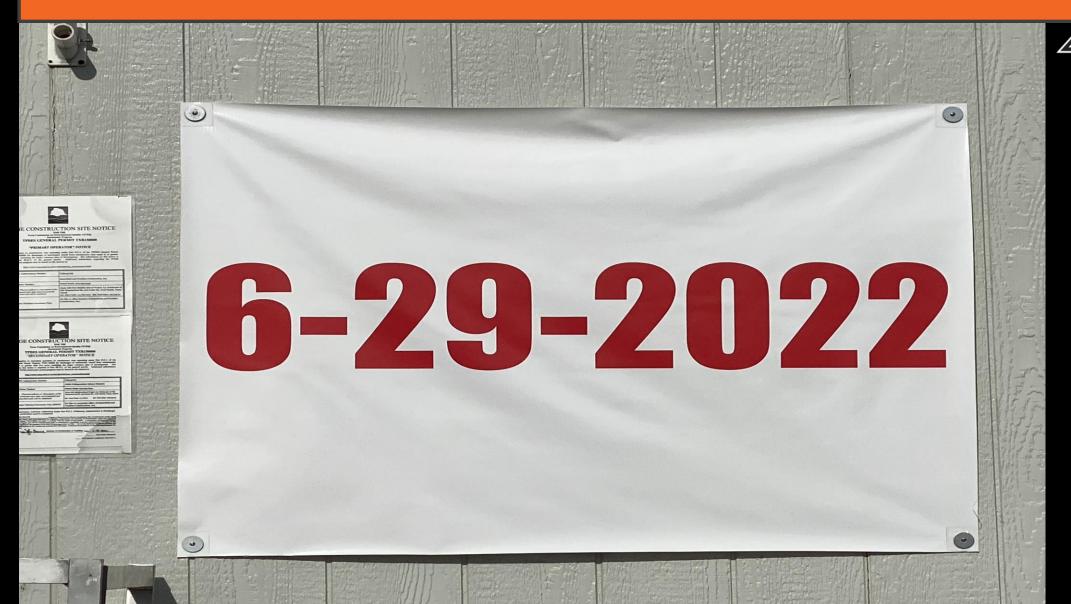

### MCANALLY MIDDLE SCHOOL SCHEDULE UPDATE

- Substantial completion date 6-29-22
  - Critical Path Schedule ~1 week behind
  - Interior masonry wrapping up in next 3 weeks
  - Front entrance and parking lot concrete pours on-going
  - Roofing work on-going chasing roof insulation
  - Sheetrock for Area 1 & 2 delivered 12-8-22

### MCANALLY MIDDLE SCHOOL JOB TRAILER SUBSTANTIAL COMPLETION BANNER — 12-7-21