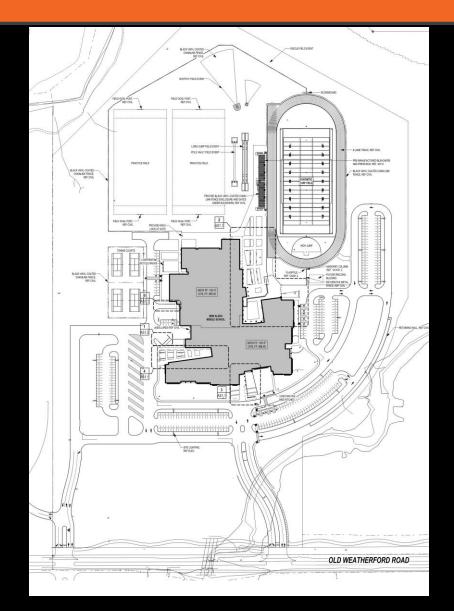

LEMENTARY SCHOOL PLAYGROUND SIDEWALKS – 12-7-21



### MCANALLY MIDDLE SCHOOL COST SUMMARY TO DATE



Project: McAnally Middle School (Middle School No. 2)

Grades: 6-8

Capacity: 1,449

Bond 2019 Estimate: \$62,501,000.00

Budget: \$53,747,575.25

Amount Obligated To Date: \$48,528,830.80

Phase Completion: planning, design, procurement, construction, warranty

Square Footage: 181,009

Date Open: August 2022

### MCANALLY MIDDLE SCHOOL SCHEDULE UPDATE



- Substantial completion date 6-29-22
  - Critical Path Schedule ~1 week behind
  - Interior masonry wrapping up in next 3 weeks
  - Front entrance and parking lot concrete pours on-going
  - Roofing work on-going chasing roof insulation
  - Sheetrock for Area 1 & 2 delivered 12-8-22

#### MCANALLY MIDDLE SCHOOL SITE PLAN – PLAN NORTH





#### MCANALLY MIDDLE SCHOOL AERIAL VIEW, FRONT – 11-23-21



# MCANALLY MIDDLE SCHOOL AERIAL VIEW, BACK OF SCHOOL – 11-23-21



# MCANALLY MIDDLE SCHOOL AERIAL VIEW, EAST OF SCHOOL – 11-23-21



# MCANALLY MIDDLE SCHOOL AERIAL VIEW, WEST OF SCHOOL – 11-23-21



## MCANALLY MIDDLE SCHOOL ROOF PROGRESS – 11-23-21



## MCANALLY MIDDLE SCHOOL AREA 1 - ROCK WORK PROGRESS — 12-7-21





## MCANALLY MIDDLE SCHOOL AREA 1 – FRAMING & OVERHEAD PROGRESS – 12-7-21



# MCANALLY MIDDLE SCHOOL AREA 1 – KITCHEN BRICK PROGRESS – 12-7-21



## MCANALLY MIDDLE SCHOOL CAFETERIA ROOF DECKING PROGRESS – 12-7-21



## MCANALLY MIDDLE SCHOOL CAFETERIA – STAGE VIEW TOWARDS ADMIN – 12-7-21



#### MCANALLY MIDDLE SCHOOL LIBRARY ROOF DECKING PROGRESS — 12-7-21



#### MCANALLY MIDDLE SCHOOL STORM SHELTER PROGRES