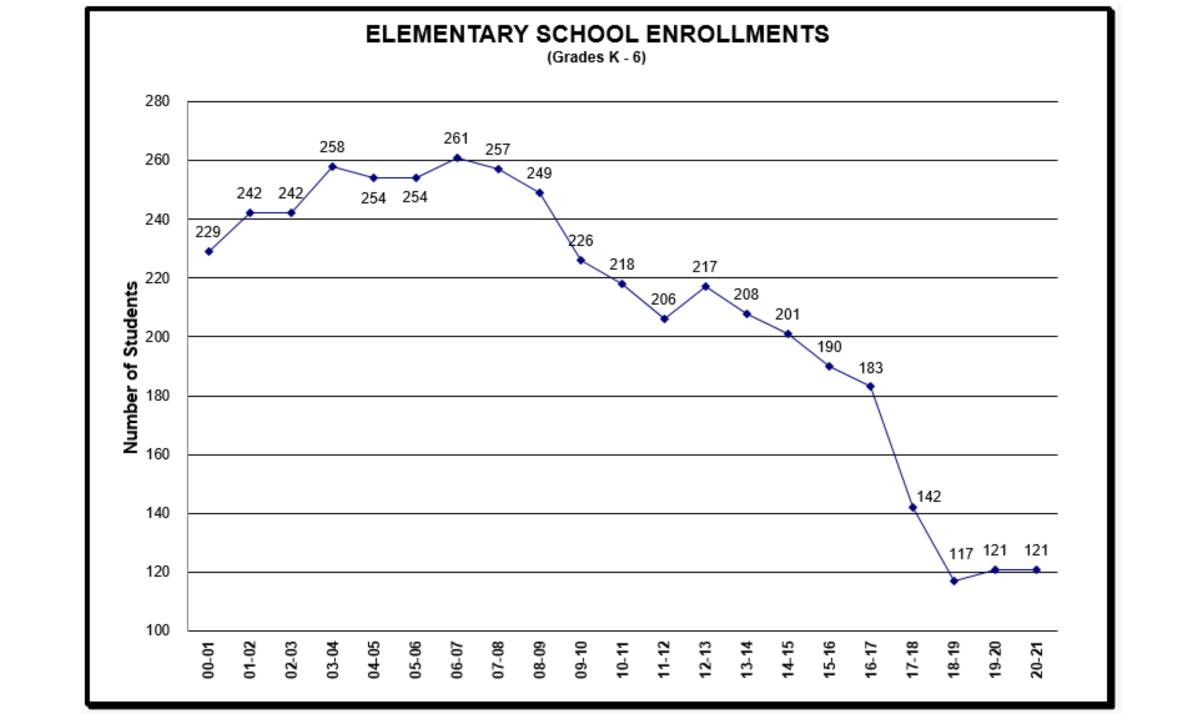

## **PAST K-12 Enrollment**

|                   |       |       | _     |       |       |       |       |       |       |       |       |       |       |       | _     | _     | _     | -     | _     |       | _        |                                   |                   |
|-------------------|-------|-------|-------|-------|-------|-------|-------|-------|-------|-------|-------|-------|-------|-------|-------|-------|-------|-------|-------|-------|----------|-----------------------------------|-------------------|
| FALL CENSUS>      | 00    | 01    | 02    | 03    | 04    | 05    | 06    | 07    | 08    | 09    | 10    | 11    | 12    | 13    | 14    | 15    | 16    | 17    | 18    | 19    | 20       | 21 <est.< th=""><th></th></est.<> |                   |
| Age 0             |       |       |       |       |       |       |       |       |       | 27    | 38    | 28    | 28    | 32    | 25    | 21    | 19    | 25    | 14    | 26    | 16       | 16                                | Age 0             |
| Age 1             |       |       |       |       |       |       |       |       |       | 28    | 28    | 26    | 23    | 25    | 29    | 25    | 21    | 22    | 13    | 16    | 27       | 16                                | Age 1             |
| Age 2             |       |       |       |       |       |       |       |       |       | 34    | 34    | 27    | 32    | 26    | 26    | 32    | 22    | 23    | 23    | 22    | 15       | 27                                | Age 2             |
| Age 3             |       |       |       |       |       |       |       |       |       | 20    | 34    | 28    | 29    | 33    | 23    | 32    | 33    | 25    | 21    | 22    | 22       | 15                                | Age 3             |
| Age 4             |       | _     |       |       |       |       |       |       |       | 30    | 38    | 35    | 33    | 33    | 34    | 26    | 30 _  | 32    | 20 _  | 23    | 21       | 22                                | Age 4             |
| Age 0-4           | 0     | 0     | 0     | 0     | 0     | 0     | 0     | 0     | 0 '   | 139   | 172   | 144   | 145   | 149   | 137   | 136   | 125   | 127   | 91    | 109   | 101      | 96                                | Age 0-4           |
|                   |       |       |       |       |       |       |       |       |       |       |       |       |       |       |       |       |       |       |       |       |          |                                   |                   |
| K                 | 33    | 38    | 35    | 39    | 34    | 30    | 40    | 30    | 35    | 29    | 28    | 17    | 30    | 28    | 31    | 26    | 23    | 21    | 17    | 21    | 19       | 12                                | K                 |
| 1                 | 28    | 36    | 37    | 40    | 41    | 37    | 28    | 41    | 30    | 31    | 32    | 31    | 18    | 29    | 25    | 33    | 25    | 21    | 14    | 17    | 20       | 19                                | 1                 |
| 2                 | 35    | 27    | 33    | 34    | 40    | 41    | 38    | 28    | 38    | 30    | 29    | 32    | 28    | 20    | 30    | 22    | 32    | 22    | 12    | 15    | 17       | 19                                | 2                 |
| 3                 | 47    | 33    | 29    | 34    | 37    | 42    | 39    | 37    | 28    | 36    | 32    | 29    | 34    | 30    | 20    | 27    | 23    | 25    | 19    | 13    | 16       | 17                                | 3                 |
| 4                 | 24    | 48    | 34    | 30    | 37    | 37    | 40    | 41    | 38    | 28    | 37    | 33    | 32    | 34    | 30    | 18    | 26    | 15    | 19    | 18    | 13       | 16                                | 4                 |
| 5                 | 35    | 25    | 47    | 36    | 29    | 39    | 37    | 40    | 40    | 33    | 29    | 35    | 36    | 30    | 34    | 29    | 19    | 22    | 16    | 21    | 16       | 13                                | 5                 |
| 6                 | 27    | 35    | 27    | 45    | 36    | 28    | 39    | 40    | 40    | 39    | 31    | 29    | 39    | 37    | 31    | 35    | 35    | 16    | 20    | 16    | 20       | 17                                | 6                 |
| 1 - 6             | 196   | 204   | 207   | 219   | 220   | 224   | 221   | 227   | 214   | 197   | 190   | 189   | 187   | 180   | 170   | 164   | 160   | 121   | 100   | 100   | 102      | 101                               | 1 - 6             |
| K - 6             | 229   | 242   | 242   | 258   | 254   | 254   | 261   | 257   | 249   | 226   | 218   | 206   | 217   | 208   | 201   | 190   | 183   | 142   | 117   | 121   | 121      | 113                               | K - 6             |
| 7                 | 37    | 26    | 36    | 28    | 45    | 34    | 29    | 39    | 36    | 44    | 37    | 30    | 33    | 35    | 37    | 33    | 33    | 21    | 17    | 21    | 17       | 20                                | 7                 |
| 8                 | 39    | 37    | 27    | 35    | 30    | 45    | 35    | 29    | 36    | 30    | 41    | 38    | 31    | 32    | 38    | 38    | 37    | 26    | 22    | 15    | 21       | 17                                | 8                 |
| 9                 | 38    | 40    | 39    | 27    | 37    | 31    | 47    | 35    | 31    | 37    | 31    | 43    | 36    | 34    | 31    | 40    | 36    | 31    | 24    | 25    | 14       | 20                                | 9                 |
| 10                | 43    | 36    | 42    | 38    | 29    | 40    | 32    | 47    | 36    | 30    | 41    | 32    | 48    | 38    | 33    | 32    | 38    | 36    | 30    | 24    | 21       | 14                                | 10                |
| 11                | 33    | 42    | 34    | 38    | 39    | 32    | 41    | 31    | 49    | 38    | 29    | 40    | 35    | 46    | 35    | 30    | 32    | 36    | 32    | 32    | 20       | 21                                | 11                |
| 12                | 45    | 32    | 42    | 35    | 39    | 38    | 32    | 42    | 33    | 47    | 39    | 30    | 44    | 33    | 48    | 37    | 28    | 31    | 37    | 33    | 29       | 20                                | 12                |
| 7 - 12            | 235   | 213   | 220   | 201   | 219   | 220   | 216   | 223   | 221   | 226   | 218   | 213   | 227   | 218   | 222   | 210   | 204   | 181   | 162   | 150   | 122      | 112                               | 7 - 12            |
| Total, K-12       | 464   | 455   | 462   | 459   | 473   | 474   | 477   | 480   | 470   | 452   | 436   | 419   | 444   | 426   | 423   | 400   | 387   | 323   | 279   | 271   | 243      | 225                               | Total, K-12       |
|                   |       |       |       |       |       |       |       |       |       |       |       |       |       |       |       |       |       |       |       | Pr    | rojected | > 216                             | Total, K-12       |
| Avg./ Elem. Grade | 33    | 35    | 35    | 37    | 36    | 36    | 37    | 37    | 36    | 32    | 31    | 29    | 31    | 30    | 29    | 27    | 26    | 20    | 17    | 17    | 17       | 16                                | Avg./ Elem. Grade |
| Avg./ H.S. Grade  | 39    | 36    | 37    | 34    | 37    | 37    | 36    | 37    | 37    | 38    | 36    | 36    | 38    | 36    | 37    | 35    | 34    | 30    | 27    | 25    | 20       | 19                                | Avg./ H.S. Grade  |
|                   |       |       |       |       |       |       |       |       |       |       |       |       |       |       |       |       |       |       |       |       |          |                                   |                   |
| SCHOOL YEAR       | 00-01 | 01-02 | 02-03 | 03-04 | 04-05 | 05-06 | 06-07 | 07-08 | 08-09 | 09-10 | 10-11 | 11-12 | 12-13 | 13-14 | 14-15 | 15-16 | 16-17 | 17-18 | 18-19 | 19-20 | 20-21    | 21-22                             | SCHOOL YEAR       |