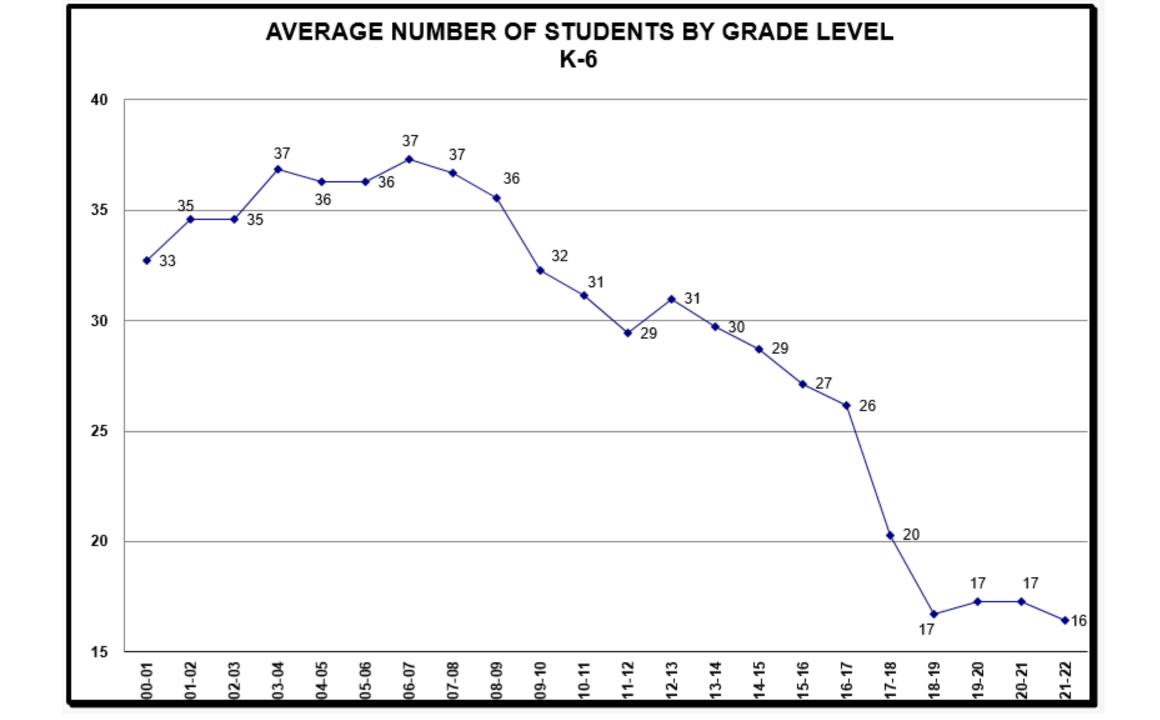

## **PAST K-12 Enrollment**

|                   |       |       | _     |       |       |       |       |       |       |       |       |       |       |       | _     | _     | _     | -     | _     |       | _        |                                   |                   |
|-------------------|-------|-------|-------|-------|-------|-------|-------|-------|-------|-------|-------|-------|-------|-------|-------|-------|-------|-------|-------|-------|----------|-----------------------------------|-------------------|
| FALL CENSUS>      | 00    | 01    | 02    | 03    | 04    | 05    | 06    | 07    | 08    | 09    | 10    | 11    | 12    | 13    | 14    | 15    | 16    | 17    | 18    | 19    | 20       | 21 <est.< th=""><th></th></est.<> |                   |
| Age 0             |       |       |       |       |       |       |       |       |       | 27    | 38    | 28    | 28    | 32    | 25    | 21    | 19    | 25    | 14    | 26    | 16       | 16                                | Age 0             |
| Age 1             |       |       |       |       |       |       |       |       |       | 28    | 28    | 26    | 23    | 25    | 29    | 25    | 21    | 22    | 13    | 16    | 27       | 16                                | Age 1             |
| Age 2             |       |       |       |       |       |       |       |       |       | 34    | 34    | 27    | 32    | 26    | 26    | 32    | 22    | 23    | 23    | 22    | 15       | 27                                | Age 2             |
| Age 3             |       |       |       |       |       |       |       |       |       | 20    | 34    | 28    | 29    | 33    | 23    | 32    | 33    | 25    | 21    | 22    | 22       | 15                                | Age 3             |
| Age 4             |       | _     |       |       |       |       |       |       |       | 30    | 38    | 35    | 33    | 33    | 34    | 26    | 30 _  | 32    | 20 _  | 23    | 21       | 22                                | Age 4             |
| Age 0-4           | 0     | 0     | 0     | 0     | 0     | 0     | 0     | 0     | 0 '   | 139   | 172   | 144   | 145   | 149   | 137   | 136   | 125   | 127   | 91    | 109   | 101      | 96                                | Age 0-4           |
|                   |       |       |       |       |       |       |       |       |       |       |       |       |       |       |       |       |       |       |       |       |          |                                   |                   |
| K                 | 33    | 38    | 35    | 39    | 34    | 30    | 40    | 30    | 35    | 29    | 28    | 17    | 30    | 28    | 31    | 26    | 23    | 21    | 17    | 21    | 19       | 12                                | K                 |
| 1                 | 28    | 36    | 37    | 40    | 41    | 37    | 28    | 41    | 30    | 31    | 32    | 31    | 18    | 29    | 25    | 33    | 25    | 21    | 14    | 17    | 20       | 19                                | 1                 |
| 2                 | 35    | 27    | 33    | 34    | 40    | 41    | 38    | 28    | 38    | 30    | 29    | 32    | 28    | 20    | 30    | 22    | 32    | 22    | 12    | 15    | 17       | 19                                | 2                 |
| 3                 | 47    | 33    | 29    | 34    | 37    | 42    | 39    | 37    | 28    | 36    | 32    | 29    | 34    | 30    | 20    | 27    | 23    | 25    | 19    | 13    | 16       | 17                                | 3                 |
| 4                 | 24    | 48    | 34    | 30    | 37    | 37    | 40    | 41    | 38    | 28    | 37    | 33    | 32    | 34    | 30    | 18    | 26    | 15    | 19    | 18    | 13       | 16                                | 4                 |
| 5                 | 35    | 25    | 47    | 36    | 29    | 39    | 37    | 40    | 40    | 33    | 29    | 35    | 36    | 30    | 34    | 29    | 19    | 22    | 16    | 21    | 16       | 13                                | 5                 |
| 6                 | 27    | 35    | 27    | 45    | 36    | 28    | 39    | 40    | 40    | 39    | 31    | 29    | 39    | 37    | 31    | 35    | 35    | 16    | 20    | 16    | 20       | 17                                | 6                 |
| 1 - 6             | 196   | 204   | 207   | 219   | 220   | 224   | 221   | 227   | 214   | 197   | 190   | 189   | 187   | 180   | 170   | 164   | 160   | 121   | 100   | 100   | 102      | 101                               | 1 - 6             |
| K - 6             | 229   | 242   | 242   | 258   | 254   | 254   | 261   | 257   | 249   | 226   | 218   | 206   | 217   | 208   | 201   | 190   | 183   | 142   | 117   | 121   | 121      | 113                               | K - 6             |
| 7                 | 37    | 26    | 36    | 28    | 45    | 34    | 29    | 39    | 36    | 44    | 37    | 30    | 33    | 35    | 37    | 33    | 33    | 21    | 17    | 21    | 17       | 20                                | 7                 |
| 8                 | 39    | 37    | 27    | 35    | 30    | 45    | 35    | 29    | 36    | 30    | 41    | 38    | 31    | 32    | 38    | 38    | 37    | 26    | 22    | 15    | 21       | 17                                | 8                 |
| 9                 | 38    | 40    | 39    | 27    | 37    | 31    | 47    | 35    | 31    | 37    | 31    | 43    | 36    | 34    | 31    | 40    | 36    | 31    | 24    | 25    | 14       | 20                                | 9                 |
| 10                | 43    | 36    | 42    | 38    | 29    | 40    | 32    | 47    | 36    | 30    | 41    | 32    | 48    | 38    | 33    | 32    | 38    | 36    | 30    | 24    | 21       | 14                                | 10                |
| 11                | 33    | 42    | 34    | 38    | 39    | 32    | 41    | 31    | 49    | 38    | 29    | 40    | 35    | 46    | 35    | 30    | 32    | 36    | 32    | 32    | 20       | 21                                | 11                |
| 12                | 45    | 32    | 42    | 35    | 39    | 38    | 32    | 42    | 33    | 47    | 39    | 30    | 44    | 33    | 48    | 37    | 28    | 31    | 37    | 33    | 29       | 20                                | 12                |
| 7 - 12            | 235   | 213   | 220   | 201   | 219   | 220   | 216   | 223   | 221   | 226   | 218   | 213   | 227   | 218   | 222   | 210   | 204   | 181   | 162   | 150   | 122      | 112                               | 7 - 12            |
| Total, K-12       | 464   | 455   | 462   | 459   | 473   | 474   | 477   | 480   | 470   | 452   | 436   | 419   | 444   | 426   | 423   | 400   | 387   | 323   | 279   | 271   | 243      | 225                               | Total, K-12       |
|                   |       |       |       |       |       |       |       |       |       |       |       |       |       |       |       |       |       |       |       | Pr    | rojected | > 216                             | Total, K-12       |
| Avg./ Elem. Grade | 33    | 35    | 35    | 37    | 36    | 36    | 37    | 37    | 36    | 32    | 31    | 29    | 31    | 30    | 29    | 27    | 26    | 20    | 17    | 17    | 17       | 16                                | Avg./ Elem. Grade |
| Avg./ H.S. Grade  | 39    | 36    | 37    | 34    | 37    | 37    | 36    | 37    | 37    | 38    | 36    | 36    | 38    | 36    | 37    | 35    | 34    | 30    | 27    | 25    | 20       | 19                                | Avg./ H.S. Grade  |
|                   |       |       |       |       |       |       |       |       |       |       |       |       |       |       |       |       |       |       |       |       |          |                                   |                   |
| SCHOOL YEAR       | 00-01 | 01-02 | 02-03 | 03-04 | 04-05 | 05-06 | 06-07 | 07-08 | 08-09 | 09-10 | 10-11 | 11-12 | 12-13 | 13-14 | 14-15 | 15-16 | 16-17 | 17-18 | 18-19 | 19-20 | 20-21    | 21-22                             | SCHOOL YEAR       |