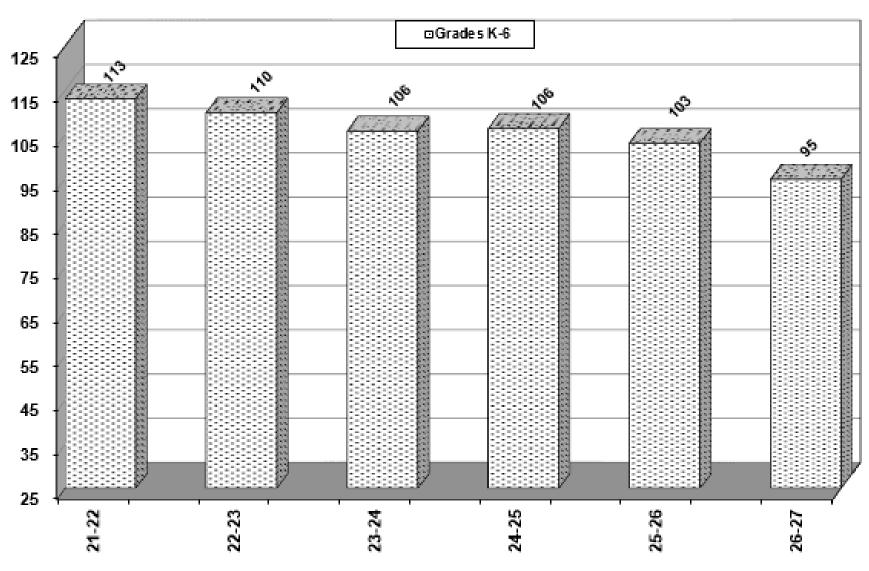

# **FUTURE** [estimated] K-12 Enrollment

|                |            | ACTUAL S | STUDENT EN            | ROLLMENTS V     | S. PROJECTED      | <b>FUTURE STUD</b>               | ENT ENROLLI | MENTS          |          |          |  |  |
|----------------|------------|----------|-----------------------|-----------------|-------------------|----------------------------------|-------------|----------------|----------|----------|--|--|
|                |            |          |                       | * Determined by | using Grade Progr | ession Method                    |             |                |          |          |  |  |
| School Year    | 17-18      | 18-19    | 19-20                 | 20-21           | 21-22             | 22-23                            | 23-24       | 24-25          | 25-26    | 26-27    |  |  |
|                | <          | А        | ctual Fall Cens       | sus             | >                 | <> Projected Future Enrollments> |             |                |          |          |  |  |
| Age is < 1     | 25         | 14       | 26                    | 16              | 16                | -                                | -           |                | -        |          |  |  |
| Age 1          | 22         | 13       | 16                    | 27              | 16                | 15                               |             |                |          |          |  |  |
| Age 2          | 23         | 23       | 22                    | 15              | 27                | 19                               | 17          |                |          |          |  |  |
| Age 3          | 25         | 21       | 22                    | 22              | 15                | 26                               | 18          | 17             |          |          |  |  |
| Age 4          | 32         | 20       | 23                    | 21              | 22                | 14                               | 25          | 17             | 16       |          |  |  |
| Age Birth to 4 | 127        | 91       | 109                   | 101             | 96                | 74                               | 61          | 34             | 16       |          |  |  |
| Grade K        | 21         | 17       | 21                    | 19              | 12                | 18                               | 11          | 20             | 14       | 13       |  |  |
| Grade 1        | 21         | 14       | 17                    | 20              | 19                | 13                               | 19          | 12             | 21       | 15       |  |  |
| Grade 2        | 22         | 12       | 15                    | 17              | 19                | 16                               | 11          | 16             | 10       | 18       |  |  |
| Grade 3        | 25         | 19       | 13                    | 16              | 17                | 19                               | 16          | 11             | 16       | 11       |  |  |
| Grade 4        | 15         | 19       | 18                    | 13              | 16                | 16                               | 18          | 15             | 10       | 15       |  |  |
| Grade 5        | 22         | 16       | 21                    | 16              | 13                | 16                               | 16          | 18             | 15       | 10       |  |  |
| Grade 6        | 16         | 20       | 16                    | 20              | 17                | 12                               | 15          | 15             | 17       | 14       |  |  |
|                | <          | Eleme    | ntary Grade Si        | ımmary          | >                 | <                                | Elem        | entary Grade S | ummary   | >        |  |  |
| Grade K        | 21         | 17       | 21                    | 19              | 12                | 18                               | 11          | 20             | 14       | 13       |  |  |
| Grade 1 to 6   | 121        | 100      | 100                   | 102             | 101               | 92                               | 94          | 86             | 89       | 82       |  |  |
| Grade K to 6   | 142        | 117      | 121                   | 121             | 113               | 110                              | 106         | 106            | 103      | 95       |  |  |
|                |            | <b>.</b> | danı Crada Cı         |                 |                   |                                  | Saaa        | ndani Crada C  |          |          |  |  |
| Grade 7        | 21         | Secon    | dary Grade Su<br>21 ` | 17              | 20                | < Secondary Grade Summary        |             |                |          |          |  |  |
| Grade 8        | 26         |          | 15                    | 21              | 17                | 18<br>20                         | 13<br>18    | 16<br>13       | 16<br>16 | 18<br>15 |  |  |
| Grade 9        | 31         | 22<br>24 | 25                    | 14              | 20                | 17                               | 19          | 17             | 13       | 16       |  |  |
| Grade 10       | 36         | 30       | 24                    | 21              | 14                | 19                               | 16          | 18             | 16       | 12       |  |  |
| 1              | 36         | 32       | 32                    | 20              | 21                |                                  | 17          |                | 17       | 15       |  |  |
| Grade 11       | 31         | 37       | 33                    | 29              | 20                | 13                               | 13          | 14             | 14       | 16       |  |  |
| Grade 12       |            | 162      | 150                   |                 |                   | 21<br>106                        | 95          | 17<br>96       | 91       | 92       |  |  |
| Grade 7-12     | 181        | 162      | 130                   | 122             | 112               | 106                              | 90          | 96             | 91       | 92       |  |  |
|                |            | <        | K - 12 Summai         | γ               | >                 |                                  | <           | K - 12 Summa   | гу       | >        |  |  |
| Grades K - 6   | 142        | 117      | 121                   | 121             | 113               | 110                              | 106         | 106            | 103      | 95       |  |  |
| Grades 7 -12   | <b>181</b> | 162      | 150                   | 122             | 112               | 106                              | 95          | 96             | 91       | 92       |  |  |
| Grade K - 12   | 323        | 279      | 271                   | 243             | 225               | 216                              | 201         | 202            | 194      | 187      |  |  |

## Students Enrolled in Grades K - 6

estimated Fall 2021 Student Census. ESTIMATED Fall 2022-26 Student Census

estimated Fall 2021 Student Census. ESTIMATED Fall 2022-26 Student Census