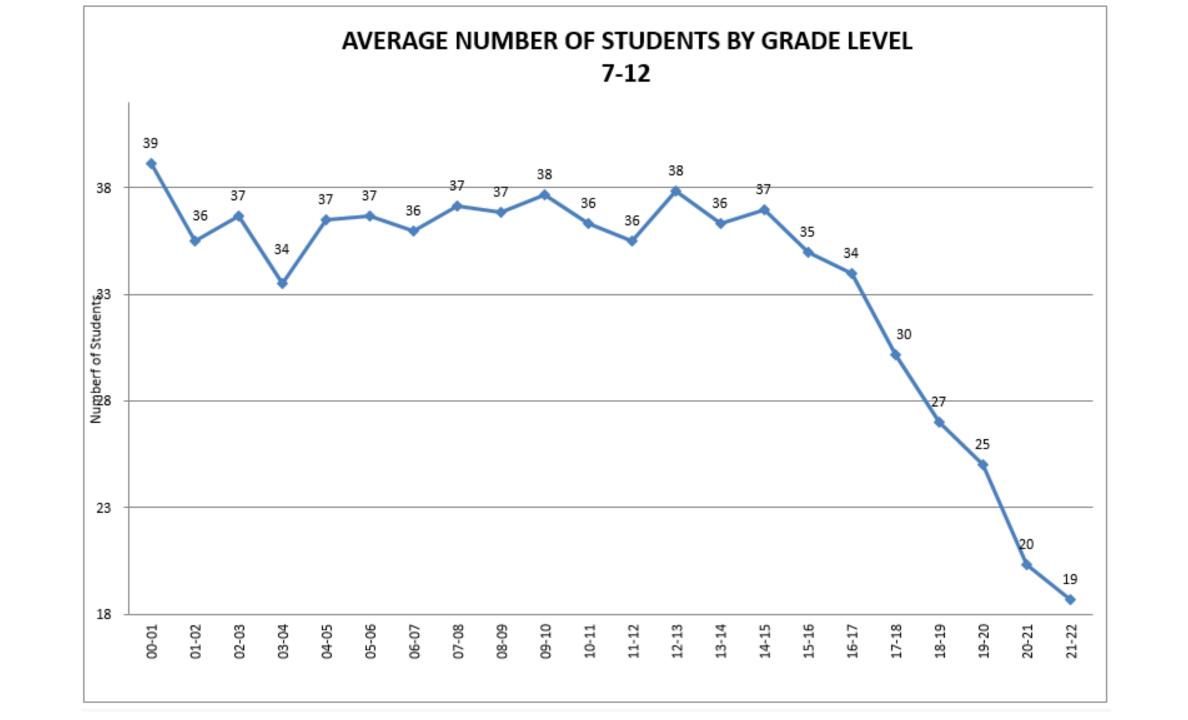

## **PAST K-12 Enrollment**

|                   |       |       | _     |       |       |       |       |       |       |       |       |       |       |       | _     | _     | _     | -     | _     |       | _        |                                   |                   |
|-------------------|-------|-------|-------|-------|-------|-------|-------|-------|-------|-------|-------|-------|-------|-------|-------|-------|-------|-------|-------|-------|----------|-----------------------------------|-------------------|
| FALL CENSUS>      | 00    | 01    | 02    | 03    | 04    | 05    | 06    | 07    | 08    | 09    | 10    | 11    | 12    | 13    | 14    | 15    | 16    | 17    | 18    | 19    | 20       | 21 <est.< th=""><th></th></est.<> |                   |
| Age 0             |       |       |       |       |       |       |       |       |       | 27    | 38    | 28    | 28    | 32    | 25    | 21    | 19    | 25    | 14    | 26    | 16       | 16                                | Age 0             |
| Age 1             |       |       |       |       |       |       |       |       |       | 28    | 28    | 26    | 23    | 25    | 29    | 25    | 21    | 22    | 13    | 16    | 27       | 16                                | Age 1             |
| Age 2             |       |       |       |       |       |       |       |       |       | 34    | 34    | 27    | 32    | 26    | 26    | 32    | 22    | 23    | 23    | 22    | 15       | 27                                | Age 2             |
| Age 3             |       |       |       |       |       |       |       |       |       | 20    | 34    | 28    | 29    | 33    | 23    | 32    | 33    | 25    | 21    | 22    | 22       | 15                                | Age 3             |
| Age 4             |       | _     |       |       |       |       |       |       |       | 30    | 38    | 35    | 33    | 33    | 34    | 26    | 30 _  | 32    | 20 _  | 23    | 21       | 22                                | Age 4             |
| Age 0-4           | 0     | 0     | 0     | 0     | 0     | 0     | 0     | 0     | 0 '   | 139   | 172   | 144   | 145   | 149   | 137   | 136   | 125   | 127   | 91    | 109   | 101      | 96                                | Age 0-4           |
|                   |       |       |       |       |       |       |       |       |       |       |       |       |       |       |       |       |       |       |       |       |          |                                   |                   |
| K                 | 33    | 38    | 35    | 39    | 34    | 30    | 40    | 30    | 35    | 29    | 28    | 17    | 30    | 28    | 31    | 26    | 23    | 21    | 17    | 21    | 19       | 12                                | K                 |
| 1                 | 28    | 36    | 37    | 40    | 41    | 37    | 28    | 41    | 30    | 31    | 32    | 31    | 18    | 29    | 25    | 33    | 25    | 21    | 14    | 17    | 20       | 19                                | 1                 |
| 2                 | 35    | 27    | 33    | 34    | 40    | 41    | 38    | 28    | 38    | 30    | 29    | 32    | 28    | 20    | 30    | 22    | 32    | 22    | 12    | 15    | 17       | 19                                | 2                 |
| 3                 | 47    | 33    | 29    | 34    | 37    | 42    | 39    | 37    | 28    | 36    | 32    | 29    | 34    | 30    | 20    | 27    | 23    | 25    | 19    | 13    | 16       | 17                                | 3                 |
| 4                 | 24    | 48    | 34    | 30    | 37    | 37    | 40    | 41    | 38    | 28    | 37    | 33    | 32    | 34    | 30    | 18    | 26    | 15    | 19    | 18    | 13       | 16                                | 4                 |
| 5                 | 35    | 25    | 47    | 36    | 29    | 39    | 37    | 40    | 40    | 33    | 29    | 35    | 36    | 30    | 34    | 29    | 19    | 22    | 16    | 21    | 16       | 13                                | 5                 |
| 6                 | 27    | 35    | 27    | 45    | 36    | 28    | 39    | 40    | 40    | 39    | 31    | 29    | 39    | 37    | 31    | 35    | 35    | 16    | 20    | 16    | 20       | 17                                | 6                 |
| 1 - 6             | 196   | 204   | 207   | 219   | 220   | 224   | 221   | 227   | 214   | 197   | 190   | 189   | 187   | 180   | 170   | 164   | 160   | 121   | 100   | 100   | 102      | 101                               | 1 - 6             |
| K - 6             | 229   | 242   | 242   | 258   | 254   | 254   | 261   | 257   | 249   | 226   | 218   | 206   | 217   | 208   | 201   | 190   | 183   | 142   | 117   | 121   | 121      | 113                               | K - 6             |
| 7                 | 37    | 26    | 36    | 28    | 45    | 34    | 29    | 39    | 36    | 44    | 37    | 30    | 33    | 35    | 37    | 33    | 33    | 21    | 17    | 21    | 17       | 20                                | 7                 |
| 8                 | 39    | 37    | 27    | 35    | 30    | 45    | 35    | 29    | 36    | 30    | 41    | 38    | 31    | 32    | 38    | 38    | 37    | 26    | 22    | 15    | 21       | 17                                | 8                 |
| 9                 | 38    | 40    | 39    | 27    | 37    | 31    | 47    | 35    | 31    | 37    | 31    | 43    | 36    | 34    | 31    | 40    | 36    | 31    | 24    | 25    | 14       | 20                                | 9                 |
| 10                | 43    | 36    | 42    | 38    | 29    | 40    | 32    | 47    | 36    | 30    | 41    | 32    | 48    | 38    | 33    | 32    | 38    | 36    | 30    | 24    | 21       | 14                                | 10                |
| 11                | 33    | 42    | 34    | 38    | 39    | 32    | 41    | 31    | 49    | 38    | 29    | 40    | 35    | 46    | 35    | 30    | 32    | 36    | 32    | 32    | 20       | 21                                | 11                |
| 12                | 45    | 32    | 42    | 35    | 39    | 38    | 32    | 42    | 33    | 47    | 39    | 30    | 44    | 33    | 48    | 37    | 28    | 31    | 37    | 33    | 29       | 20                                | 12                |
| 7 - 12            | 235   | 213   | 220   | 201   | 219   | 220   | 216   | 223   | 221   | 226   | 218   | 213   | 227   | 218   | 222   | 210   | 204   | 181   | 162   | 150   | 122      | 112                               | 7 - 12            |
| Total, K-12       | 464   | 455   | 462   | 459   | 473   | 474   | 477   | 480   | 470   | 452   | 436   | 419   | 444   | 426   | 423   | 400   | 387   | 323   | 279   | 271   | 243      | 225                               | Total, K-12       |
|                   |       |       |       |       |       |       |       |       |       |       |       |       |       |       |       |       |       |       |       | Pr    | rojected | > 216                             | Total, K-12       |
| Avg./ Elem. Grade | 33    | 35    | 35    | 37    | 36    | 36    | 37    | 37    | 36    | 32    | 31    | 29    | 31    | 30    | 29    | 27    | 26    | 20    | 17    | 17    | 17       | 16                                | Avg./ Elem. Grade |
| Avg./ H.S. Grade  | 39    | 36    | 37    | 34    | 37    | 37    | 36    | 37    | 37    | 38    | 36    | 36    | 38    | 36    | 37    | 35    | 34    | 30    | 27    | 25    | 20       | 19                                | Avg./ H.S. Grade  |
|                   |       |       |       |       |       |       |       |       |       |       |       |       |       |       |       |       |       |       |       |       |          |                                   |                   |
| SCHOOL YEAR       | 00-01 | 01-02 | 02-03 | 03-04 | 04-05 | 05-06 | 06-07 | 07-08 | 08-09 | 09-10 | 10-11 | 11-12 | 12-13 | 13-14 | 14-15 | 15-16 | 16-17 | 17-18 | 18-19 | 19-20 | 20-21    | 21-22                             | SCHOOL YEAR       |