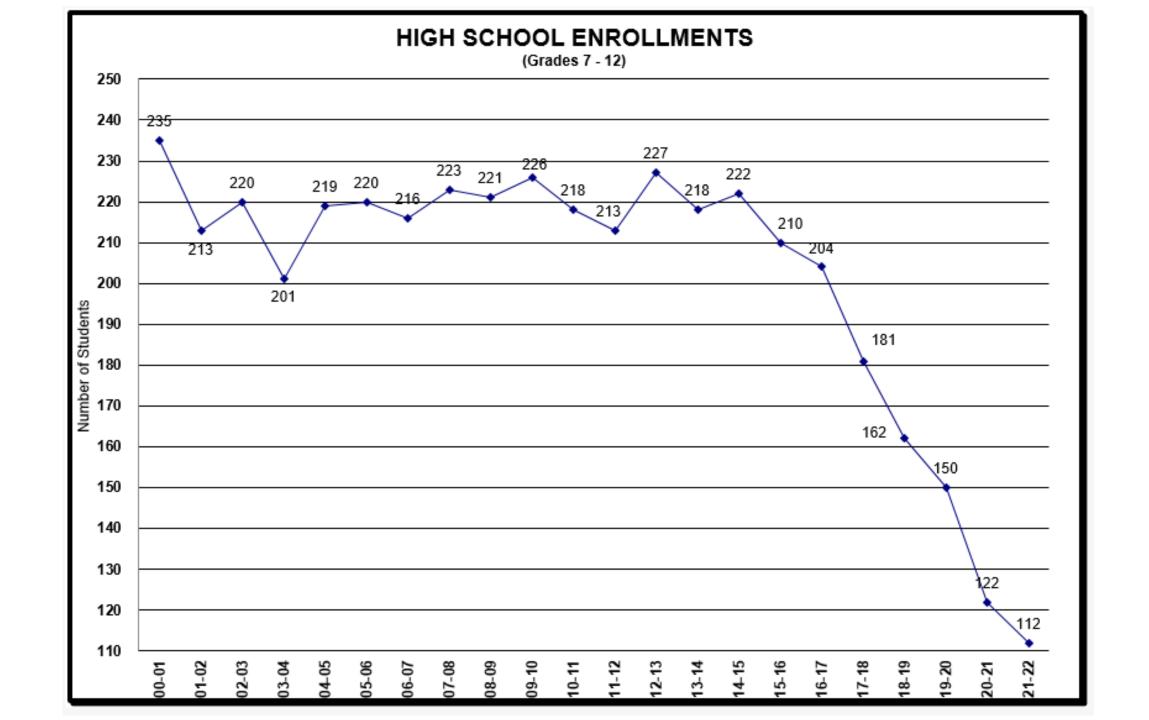

## **PAST K-12 Enrollment**

|                   |       |       | _     |       |       |       |       |       |       |       |       |       |       |       | _     | _     | _     | -     | _     |       | _        |                                   |                   |
|-------------------|-------|-------|-------|-------|-------|-------|-------|-------|-------|-------|-------|-------|-------|-------|-------|-------|-------|-------|-------|-------|----------|-----------------------------------|-------------------|
| FALL CENSUS>      | 00    | 01    | 02    | 03    | 04    | 05    | 06    | 07    | 08    | 09    | 10    | 11    | 12    | 13    | 14    | 15    | 16    | 17    | 18    | 19    | 20       | 21 <est.< th=""><th></th></est.<> |                   |
| Age 0             |       |       |       |       |       |       |       |       |       | 27    | 38    | 28    | 28    | 32    | 25    | 21    | 19    | 25    | 14    | 26    | 16       | 16                                | Age 0             |
| Age 1             |       |       |       |       |       |       |       |       |       | 28    | 28    | 26    | 23    | 25    | 29    | 25    | 21    | 22    | 13    | 16    | 27       | 16                                | Age 1             |
| Age 2             |       |       |       |       |       |       |       |       |       | 34    | 34    | 27    | 32    | 26    | 26    | 32    | 22    | 23    | 23    | 22    | 15       | 27                                | Age 2             |
| Age 3             |       |       |       |       |       |       |       |       |       | 20    | 34    | 28    | 29    | 33    | 23    | 32    | 33    | 25    | 21    | 22    | 22       | 15                                | Age 3             |
| Age 4             |       | _     |       |       |       |       |       |       |       | 30    | 38    | 35    | 33    | 33    | 34    | 26    | 30 _  | 32    | 20 _  | 23    | 21       | 22                                | Age 4             |
| Age 0-4           | 0     | 0     | 0     | 0     | 0     | 0     | 0     | 0     | 0 '   | 139   | 172   | 144   | 145   | 149   | 137   | 136   | 125   | 127   | 91    | 109   | 101      | 96                                | Age 0-4           |
|                   |       |       |       |       |       |       |       |       |       |       |       |       |       |       |       |       |       |       |       |       |          |                                   |                   |
| K                 | 33    | 38    | 35    | 39    | 34    | 30    | 40    | 30    | 35    | 29    | 28    | 17    | 30    | 28    | 31    | 26    | 23    | 21    | 17    | 21    | 19       | 12                                | K                 |
| 1                 | 28    | 36    | 37    | 40    | 41    | 37    | 28    | 41    | 30    | 31    | 32    | 31    | 18    | 29    | 25    | 33    | 25    | 21    | 14    | 17    | 20       | 19                                | 1                 |
| 2                 | 35    | 27    | 33    | 34    | 40    | 41    | 38    | 28    | 38    | 30    | 29    | 32    | 28    | 20    | 30    | 22    | 32    | 22    | 12    | 15    | 17       | 19                                | 2                 |
| 3                 | 47    | 33    | 29    | 34    | 37    | 42    | 39    | 37    | 28    | 36    | 32    | 29    | 34    | 30    | 20    | 27    | 23    | 25    | 19    | 13    | 16       | 17                                | 3                 |
| 4                 | 24    | 48    | 34    | 30    | 37    | 37    | 40    | 41    | 38    | 28    | 37    | 33    | 32    | 34    | 30    | 18    | 26    | 15    | 19    | 18    | 13       | 16                                | 4                 |
| 5                 | 35    | 25    | 47    | 36    | 29    | 39    | 37    | 40    | 40    | 33    | 29    | 35    | 36    | 30    | 34    | 29    | 19    | 22    | 16    | 21    | 16       | 13                                | 5                 |
| 6                 | 27    | 35    | 27    | 45    | 36    | 28    | 39    | 40    | 40    | 39    | 31    | 29    | 39    | 37    | 31    | 35    | 35    | 16    | 20    | 16    | 20       | 17                                | 6                 |
| 1 - 6             | 196   | 204   | 207   | 219   | 220   | 224   | 221   | 227   | 214   | 197   | 190   | 189   | 187   | 180   | 170   | 164   | 160   | 121   | 100   | 100   | 102      | 101                               | 1 - 6             |
| K - 6             | 229   | 242   | 242   | 258   | 254   | 254   | 261   | 257   | 249   | 226   | 218   | 206   | 217   | 208   | 201   | 190   | 183   | 142   | 117   | 121   | 121      | 113                               | K - 6             |
| 7                 | 37    | 26    | 36    | 28    | 45    | 34    | 29    | 39    | 36    | 44    | 37    | 30    | 33    | 35    | 37    | 33    | 33    | 21    | 17    | 21    | 17       | 20                                | 7                 |
| 8                 | 39    | 37    | 27    | 35    | 30    | 45    | 35    | 29    | 36    | 30    | 41    | 38    | 31    | 32    | 38    | 38    | 37    | 26    | 22    | 15    | 21       | 17                                | 8                 |
| 9                 | 38    | 40    | 39    | 27    | 37    | 31    | 47    | 35    | 31    | 37    | 31    | 43    | 36    | 34    | 31    | 40    | 36    | 31    | 24    | 25    | 14       | 20                                | 9                 |
| 10                | 43    | 36    | 42    | 38    | 29    | 40    | 32    | 47    | 36    | 30    | 41    | 32    | 48    | 38    | 33    | 32    | 38    | 36    | 30    | 24    | 21       | 14                                | 10                |
| 11                | 33    | 42    | 34    | 38    | 39    | 32    | 41    | 31    | 49    | 38    | 29    | 40    | 35    | 46    | 35    | 30    | 32    | 36    | 32    | 32    | 20       | 21                                | 11                |
| 12                | 45    | 32    | 42    | 35    | 39    | 38    | 32    | 42    | 33    | 47    | 39    | 30    | 44    | 33    | 48    | 37    | 28    | 31    | 37    | 33    | 29       | 20                                | 12                |
| 7 - 12            | 235   | 213   | 220   | 201   | 219   | 220   | 216   | 223   | 221   | 226   | 218   | 213   | 227   | 218   | 222   | 210   | 204   | 181   | 162   | 150   | 122      | 112                               | 7 - 12            |
| Total, K-12       | 464   | 455   | 462   | 459   | 473   | 474   | 477   | 480   | 470   | 452   | 436   | 419   | 444   | 426   | 423   | 400   | 387   | 323   | 279   | 271   | 243      | 225                               | Total, K-12       |
|                   |       |       |       |       |       |       |       |       |       |       |       |       |       |       |       |       |       |       |       | Pr    | rojected | > 216                             | Total, K-12       |
| Avg./ Elem. Grade | 33    | 35    | 35    | 37    | 36    | 36    | 37    | 37    | 36    | 32    | 31    | 29    | 31    | 30    | 29    | 27    | 26    | 20    | 17    | 17    | 17       | 16                                | Avg./ Elem. Grade |
| Avg./ H.S. Grade  | 39    | 36    | 37    | 34    | 37    | 37    | 36    | 37    | 37    | 38    | 36    | 36    | 38    | 36    | 37    | 35    | 34    | 30    | 27    | 25    | 20       | 19                                | Avg./ H.S. Grade  |
|                   |       |       |       |       |       |       |       |       |       |       |       |       |       |       |       |       |       |       |       |       |          |                                   |                   |
| SCHOOL YEAR       | 00-01 | 01-02 | 02-03 | 03-04 | 04-05 | 05-06 | 06-07 | 07-08 | 08-09 | 09-10 | 10-11 | 11-12 | 12-13 | 13-14 | 14-15 | 15-16 | 16-17 | 17-18 | 18-19 | 19-20 | 20-21    | 21-22                             | SCHOOL YEAR       |