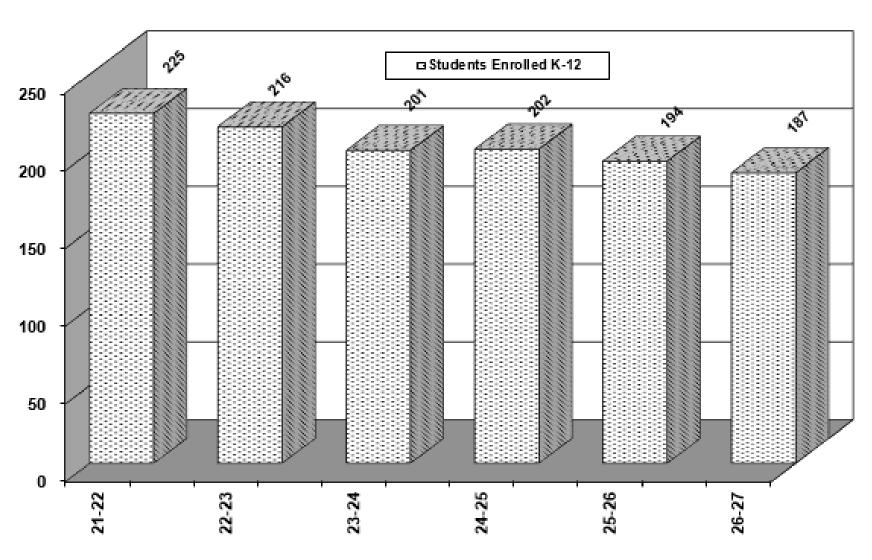

# **FUTURE** [estimated] K-12 Enrollment

|                |            | ACTUAL S | STUDENT EN            | ROLLMENTS V     | S. PROJECTED      | <b>FUTURE STUD</b>               | ENT ENROLLI | MENTS          |          |          |  |  |
|----------------|------------|----------|-----------------------|-----------------|-------------------|----------------------------------|-------------|----------------|----------|----------|--|--|
|                |            |          |                       | * Determined by | using Grade Progr | ession Method                    |             |                |          |          |  |  |
| School Year    | 17-18      | 18-19    | 19-20                 | 20-21           | 21-22             | 22-23                            | 23-24       | 24-25          | 25-26    | 26-27    |  |  |
|                | <          | А        | ctual Fall Cens       | sus             | >                 | <> Projected Future Enrollments> |             |                |          |          |  |  |
| Age is < 1     | 25         | 14       | 26                    | 16              | 16                | -                                | -           |                | -        |          |  |  |
| Age 1          | 22         | 13       | 16                    | 27              | 16                | 15                               |             |                |          |          |  |  |
| Age 2          | 23         | 23       | 22                    | 15              | 27                | 19                               | 17          |                |          |          |  |  |
| Age 3          | 25         | 21       | 22                    | 22              | 15                | 26                               | 18          | 17             |          |          |  |  |
| Age 4          | 32         | 20       | 23                    | 21              | 22                | 14                               | 25          | 17             | 16       |          |  |  |
| Age Birth to 4 | 127        | 91       | 109                   | 101             | 96                | 74                               | 61          | 34             | 16       |          |  |  |
| Grade K        | 21         | 17       | 21                    | 19              | 12                | 18                               | 11          | 20             | 14       | 13       |  |  |
| Grade 1        | 21         | 14       | 17                    | 20              | 19                | 13                               | 19          | 12             | 21       | 15       |  |  |
| Grade 2        | 22         | 12       | 15                    | 17              | 19                | 16                               | 11          | 16             | 10       | 18       |  |  |
| Grade 3        | 25         | 19       | 13                    | 16              | 17                | 19                               | 16          | 11             | 16       | 11       |  |  |
| Grade 4        | 15         | 19       | 18                    | 13              | 16                | 16                               | 18          | 15             | 10       | 15       |  |  |
| Grade 5        | 22         | 16       | 21                    | 16              | 13                | 16                               | 16          | 18             | 15       | 10       |  |  |
| Grade 6        | 16         | 20       | 16                    | 20              | 17                | 12                               | 15          | 15             | 17       | 14       |  |  |
|                | <          | Eleme    | ntary Grade Si        | ımmary          | >                 | <                                | Elem        | entary Grade S | ummary   | >        |  |  |
| Grade K        | 21         | 17       | 21                    | 19              | 12                | 18                               | 11          | 20             | 14       | 13       |  |  |
| Grade 1 to 6   | 121        | 100      | 100                   | 102             | 101               | 92                               | 94          | 86             | 89       | 82       |  |  |
| Grade K to 6   | 142        | 117      | 121                   | 121             | 113               | 110                              | 106         | 106            | 103      | 95       |  |  |
|                |            | <b>.</b> | danı Crada Cı         |                 |                   |                                  | Saaa        | ndani Crada C  |          |          |  |  |
| Grade 7        | 21         | Secon    | dary Grade Su<br>21 ` | 17              | 20                | < Secondary Grade Summary        |             |                |          |          |  |  |
| Grade 8        | 26         |          | 15                    | 21              | 17                | 18<br>20                         | 13<br>18    | 16<br>13       | 16<br>16 | 18<br>15 |  |  |
| Grade 9        | 31         | 22<br>24 | 25                    | 14              | 20                | 17                               | 19          | 17             | 13       | 16       |  |  |
| Grade 10       | 36         | 30       | 24                    | 21              | 14                | 19                               | 16          | 18             | 16       | 12       |  |  |
| 1              | 36         | 32       | 32                    | 20              | 21                |                                  | 17          |                | 17       | 15       |  |  |
| Grade 11       | 31         | 37       | 33                    | 29              | 20                | 13                               | 13          | 14             | 14       | 16       |  |  |
| Grade 12       |            | 162      | 150                   |                 |                   | 21<br>106                        | 95          | 17<br>96       | 91       | 92       |  |  |
| Grade 7-12     | 181        | 162      | 130                   | 122             | 112               | 106                              | 90          | 96             | 91       | 92       |  |  |
|                |            | <        | K - 12 Summai         | γ               | >                 |                                  | <           | K - 12 Summa   | гу       | >        |  |  |
| Grades K - 6   | 142        | 117      | 121                   | 121             | 113               | 110                              | 106         | 106            | 103      | 95       |  |  |
| Grades 7 -12   | <b>181</b> | 162      | 150                   | 122             | 112               | 106                              | 95          | 96             | 91       | 92       |  |  |
| Grade K - 12   | 323        | 279      | 271                   | 243             | 225               | 216                              | 201         | 202            | 194      | 187      |  |  |

### Students Enrolled in the Grades K -12

estimated Fall 2021 Student Census. ESTIMATED Fall 2022-26 Student Census