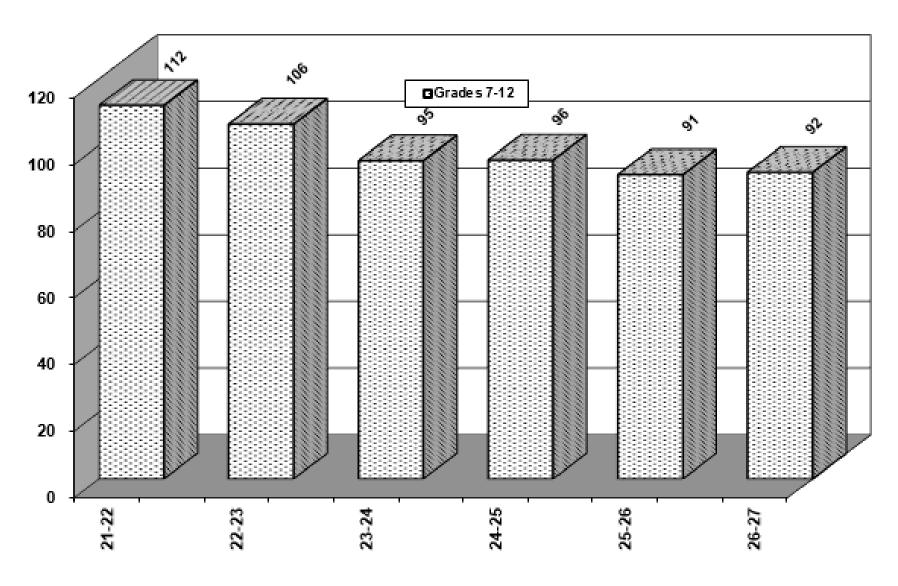

# **FUTURE** [estimated] K-12 Enrollment

|                |            | ACTUAL S | STUDENT EN            | ROLLMENTS V     | S. PROJECTED      | <b>FUTURE STUD</b>               | ENT ENROLLI | MENTS          |          |          |  |  |
|----------------|------------|----------|-----------------------|-----------------|-------------------|----------------------------------|-------------|----------------|----------|----------|--|--|
|                |            |          |                       | * Determined by | using Grade Progr | ession Method                    |             |                |          |          |  |  |
| School Year    | 17-18      | 18-19    | 19-20                 | 20-21           | 21-22             | 22-23                            | 23-24       | 24-25          | 25-26    | 26-27    |  |  |
|                | <          | А        | ctual Fall Cens       | sus             | >                 | <> Projected Future Enrollments> |             |                |          |          |  |  |
| Age is < 1     | 25         | 14       | 26                    | 16              | 16                | -                                | -           |                | -        |          |  |  |
| Age 1          | 22         | 13       | 16                    | 27              | 16                | 15                               |             |                |          |          |  |  |
| Age 2          | 23         | 23       | 22                    | 15              | 27                | 19                               | 17          |                |          |          |  |  |
| Age 3          | 25         | 21       | 22                    | 22              | 15                | 26                               | 18          | 17             |          |          |  |  |
| Age 4          | 32         | 20       | 23                    | 21              | 22                | 14                               | 25          | 17             | 16       |          |  |  |
| Age Birth to 4 | 127        | 91       | 109                   | 101             | 96                | 74                               | 61          | 34             | 16       |          |  |  |
| Grade K        | 21         | 17       | 21                    | 19              | 12                | 18                               | 11          | 20             | 14       | 13       |  |  |
| Grade 1        | 21         | 14       | 17                    | 20              | 19                | 13                               | 19          | 12             | 21       | 15       |  |  |
| Grade 2        | 22         | 12       | 15                    | 17              | 19                | 16                               | 11          | 16             | 10       | 18       |  |  |
| Grade 3        | 25         | 19       | 13                    | 16              | 17                | 19                               | 16          | 11             | 16       | 11       |  |  |
| Grade 4        | 15         | 19       | 18                    | 13              | 16                | 16                               | 18          | 15             | 10       | 15       |  |  |
| Grade 5        | 22         | 16       | 21                    | 16              | 13                | 16                               | 16          | 18             | 15       | 10       |  |  |
| Grade 6        | 16         | 20       | 16                    | 20              | 17                | 12                               | 15          | 15             | 17       | 14       |  |  |
|                | <          | Eleme    | ntary Grade Si        | ımmary          | >                 | <                                | Elem        | entary Grade S | ummary   | >        |  |  |
| Grade K        | 21         | 17       | 21                    | 19              | 12                | 18                               | 11          | 20             | 14       | 13       |  |  |
| Grade 1 to 6   | 121        | 100      | 100                   | 102             | 101               | 92                               | 94          | 86             | 89       | 82       |  |  |
| Grade K to 6   | 142        | 117      | 121                   | 121             | 113               | 110                              | 106         | 106            | 103      | 95       |  |  |
|                |            | <b>.</b> | danı Crada Cı         |                 |                   |                                  | Saaa        | ndani Crada C  |          |          |  |  |
| Grade 7        | 21         | Secon    | dary Grade Su<br>21 ` | 17              | 20                | < Secondary Grade Summary        |             |                |          |          |  |  |
| Grade 8        | 26         |          | 15                    | 21              | 17                | 18<br>20                         | 13<br>18    | 16<br>13       | 16<br>16 | 18<br>15 |  |  |
| Grade 9        | 31         | 22<br>24 | 25                    | 14              | 20                | 17                               | 19          | 17             | 13       | 16       |  |  |
| Grade 10       | 36         | 30       | 24                    | 21              | 14                | 19                               | 16          | 18             | 16       | 12       |  |  |
| 1              | 36         | 32       | 32                    | 20              | 21                |                                  | 17          |                | 17       | 15       |  |  |
| Grade 11       | 31         | 37       | 33                    | 29              | 20                | 13                               | 13          | 14             | 14       | 16       |  |  |
| Grade 12       |            | 162      | 150                   |                 |                   | 21<br>106                        | 95          | 17<br>96       | 91       | 92       |  |  |
| Grade 7-12     | 181        | 162      | 130                   | 122             | 112               | 106                              | 90          | 96             | 91       | 92       |  |  |
|                |            | <        | K - 12 Summai         | γ               | >                 |                                  | <           | K - 12 Summa   | гу       | >        |  |  |
| Grades K - 6   | 142        | 117      | 121                   | 121             | 113               | 110                              | 106         | 106            | 103      | 95       |  |  |
| Grades 7 -12   | <b>181</b> | 162      | 150                   | 122             | 112               | 106                              | 95          | 96             | 91       | 92       |  |  |
| Grade K - 12   | 323        | 279      | 271                   | 243             | 225               | 216                              | 201         | 202            | 194      | 187      |  |  |