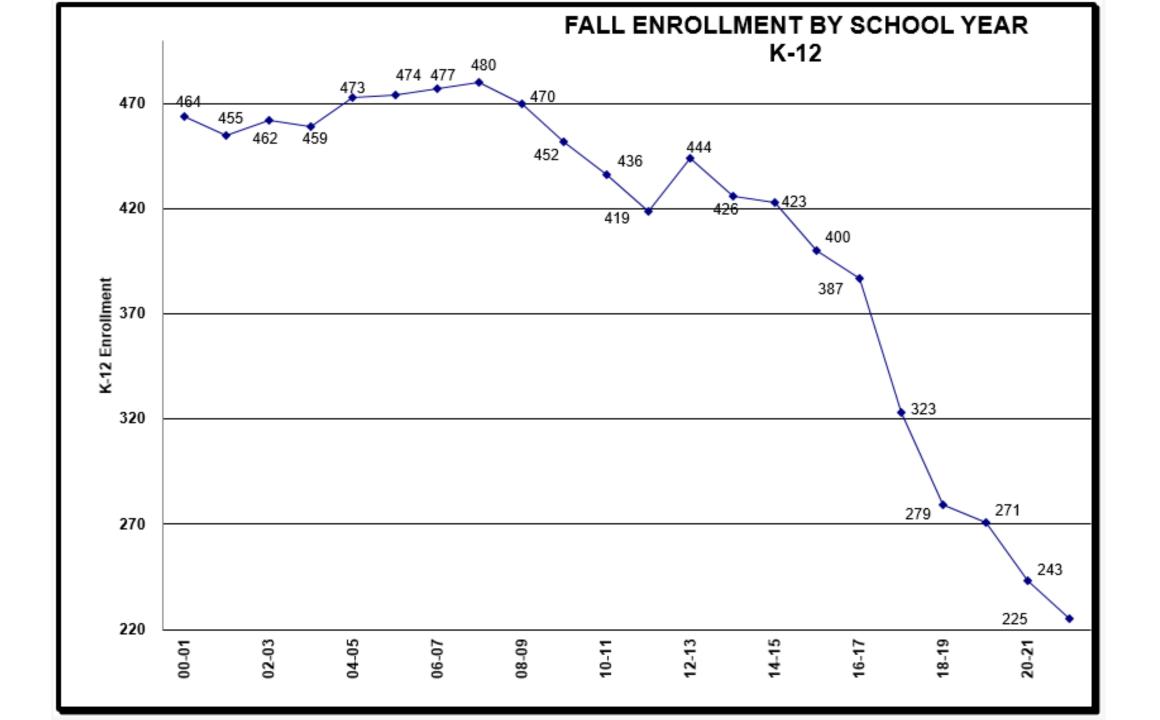

## **PAST K-12 Enrollment**

|                   |       |       | _     |       |       |       |       |       |       |       |       |       |       |       | _     | _     | _     | -     | _     |       | _        |                                   |                   |
|-------------------|-------|-------|-------|-------|-------|-------|-------|-------|-------|-------|-------|-------|-------|-------|-------|-------|-------|-------|-------|-------|----------|-----------------------------------|-------------------|
| FALL CENSUS>      | 00    | 01    | 02    | 03    | 04    | 05    | 06    | 07    | 08    | 09    | 10    | 11    | 12    | 13    | 14    | 15    | 16    | 17    | 18    | 19    | 20       | 21 <est.< th=""><th></th></est.<> |                   |
| Age 0             |       |       |       |       |       |       |       |       |       | 27    | 38    | 28    | 28    | 32    | 25    | 21    | 19    | 25    | 14    | 26    | 16       | 16                                | Age 0             |
| Age 1             |       |       |       |       |       |       |       |       |       | 28    | 28    | 26    | 23    | 25    | 29    | 25    | 21    | 22    | 13    | 16    | 27       | 16                                | Age 1             |
| Age 2             |       |       |       |       |       |       |       |       |       | 34    | 34    | 27    | 32    | 26    | 26    | 32    | 22    | 23    | 23    | 22    | 15       | 27                                | Age 2             |
| Age 3             |       |       |       |       |       |       |       |       |       | 20    | 34    | 28    | 29    | 33    | 23    | 32    | 33    | 25    | 21    | 22    | 22       | 15                                | Age 3             |
| Age 4             |       | _     |       |       |       |       |       |       |       | 30    | 38    | 35    | 33    | 33    | 34    | 26    | 30 _  | 32    | 20 _  | 23    | 21       | 22                                | Age 4             |
| Age 0-4           | 0     | 0     | 0     | 0     | 0     | 0     | 0     | 0     | 0 '   | 139   | 172   | 144   | 145   | 149   | 137   | 136   | 125   | 127   | 91    | 109   | 101      | 96                                | Age 0-4           |
|                   |       |       |       |       |       |       |       |       |       |       |       |       |       |       |       |       |       |       |       |       |          |                                   |                   |
| K                 | 33    | 38    | 35    | 39    | 34    | 30    | 40    | 30    | 35    | 29    | 28    | 17    | 30    | 28    | 31    | 26    | 23    | 21    | 17    | 21    | 19       | 12                                | K                 |
| 1                 | 28    | 36    | 37    | 40    | 41    | 37    | 28    | 41    | 30    | 31    | 32    | 31    | 18    | 29    | 25    | 33    | 25    | 21    | 14    | 17    | 20       | 19                                | 1                 |
| 2                 | 35    | 27    | 33    | 34    | 40    | 41    | 38    | 28    | 38    | 30    | 29    | 32    | 28    | 20    | 30    | 22    | 32    | 22    | 12    | 15    | 17       | 19                                | 2                 |
| 3                 | 47    | 33    | 29    | 34    | 37    | 42    | 39    | 37    | 28    | 36    | 32    | 29    | 34    | 30    | 20    | 27    | 23    | 25    | 19    | 13    | 16       | 17                                | 3                 |
| 4                 | 24    | 48    | 34    | 30    | 37    | 37    | 40    | 41    | 38    | 28    | 37    | 33    | 32    | 34    | 30    | 18    | 26    | 15    | 19    | 18    | 13       | 16                                | 4                 |
| 5                 | 35    | 25    | 47    | 36    | 29    | 39    | 37    | 40    | 40    | 33    | 29    | 35    | 36    | 30    | 34    | 29    | 19    | 22    | 16    | 21    | 16       | 13                                | 5                 |
| 6                 | 27    | 35    | 27    | 45    | 36    | 28    | 39    | 40    | 40    | 39    | 31    | 29    | 39    | 37    | 31    | 35    | 35    | 16    | 20    | 16    | 20       | 17                                | 6                 |
| 1 - 6             | 196   | 204   | 207   | 219   | 220   | 224   | 221   | 227   | 214   | 197   | 190   | 189   | 187   | 180   | 170   | 164   | 160   | 121   | 100   | 100   | 102      | 101                               | 1 - 6             |
| K - 6             | 229   | 242   | 242   | 258   | 254   | 254   | 261   | 257   | 249   | 226   | 218   | 206   | 217   | 208   | 201   | 190   | 183   | 142   | 117   | 121   | 121      | 113                               | K - 6             |
| 7                 | 37    | 26    | 36    | 28    | 45    | 34    | 29    | 39    | 36    | 44    | 37    | 30    | 33    | 35    | 37    | 33    | 33    | 21    | 17    | 21    | 17       | 20                                | 7                 |
| 8                 | 39    | 37    | 27    | 35    | 30    | 45    | 35    | 29    | 36    | 30    | 41    | 38    | 31    | 32    | 38    | 38    | 37    | 26    | 22    | 15    | 21       | 17                                | 8                 |
| 9                 | 38    | 40    | 39    | 27    | 37    | 31    | 47    | 35    | 31    | 37    | 31    | 43    | 36    | 34    | 31    | 40    | 36    | 31    | 24    | 25    | 14       | 20                                | 9                 |
| 10                | 43    | 36    | 42    | 38    | 29    | 40    | 32    | 47    | 36    | 30    | 41    | 32    | 48    | 38    | 33    | 32    | 38    | 36    | 30    | 24    | 21       | 14                                | 10                |
| 11                | 33    | 42    | 34    | 38    | 39    | 32    | 41    | 31    | 49    | 38    | 29    | 40    | 35    | 46    | 35    | 30    | 32    | 36    | 32    | 32    | 20       | 21                                | 11                |
| 12                | 45    | 32    | 42    | 35    | 39    | 38    | 32    | 42    | 33    | 47    | 39    | 30    | 44    | 33    | 48    | 37    | 28    | 31    | 37    | 33    | 29       | 20                                | 12                |
| 7 - 12            | 235   | 213   | 220   | 201   | 219   | 220   | 216   | 223   | 221   | 226   | 218   | 213   | 227   | 218   | 222   | 210   | 204   | 181   | 162   | 150   | 122      | 112                               | 7 - 12            |
| Total, K-12       | 464   | 455   | 462   | 459   | 473   | 474   | 477   | 480   | 470   | 452   | 436   | 419   | 444   | 426   | 423   | 400   | 387   | 323   | 279   | 271   | 243      | 225                               | Total, K-12       |
|                   |       |       |       |       |       |       |       |       |       |       |       |       |       |       |       |       |       |       |       | Pr    | rojected | > 216                             | Total, K-12       |
| Avg./ Elem. Grade | 33    | 35    | 35    | 37    | 36    | 36    | 37    | 37    | 36    | 32    | 31    | 29    | 31    | 30    | 29    | 27    | 26    | 20    | 17    | 17    | 17       | 16                                | Avg./ Elem. Grade |
| Avg./ H.S. Grade  | 39    | 36    | 37    | 34    | 37    | 37    | 36    | 37    | 37    | 38    | 36    | 36    | 38    | 36    | 37    | 35    | 34    | 30    | 27    | 25    | 20       | 19                                | Avg./ H.S. Grade  |
|                   |       |       |       |       |       |       |       |       |       |       |       |       |       |       |       |       |       |       |       |       |          |                                   |                   |
| SCHOOL YEAR       | 00-01 | 01-02 | 02-03 | 03-04 | 04-05 | 05-06 | 06-07 | 07-08 | 08-09 | 09-10 | 10-11 | 11-12 | 12-13 | 13-14 | 14-15 | 15-16 | 16-17 | 17-18 | 18-19 | 19-20 | 20-21    | 21-22                             | SCHOOL YEAR       |