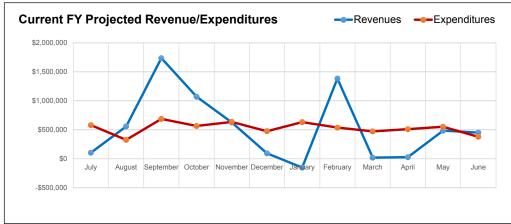

## For the Period Ending July 31, 2019 All Funds Summary Breakdown

(With Comparative Totals For the Period Ended July, 2018)

|                                    | All Funds  | All Funds   |               |
|------------------------------------|------------|-------------|---------------|
| REVENUES                           | Prior YTD  | Current YTD | % Incr/(Decr) |
| Local & Intermediate               | \$9,446    | \$86,927    | 820.25%       |
| State Program                      | 390,351    | 16,737      | (95.71%)      |
| Federal Program                    | 0          | 0           | (00.7 170)    |
| TOTAL REVENUE                      | \$399,797  | \$103,664   | (74.07%)      |
| EXPENDITURES                       |            |             |               |
| Instruction                        | \$67,044   | \$75,833    | 13.11%        |
| Instructional Media                | 313        | 330         | 5.43%         |
| Curriculum & Personnel Development | 0          | 0           |               |
| Instructional Leadership           | 0          | 0           |               |
| School Leadership                  | 20,230     | 20,935      | 3.48%         |
| Guidance & Counseling              | 5,108      | 5,194       | 1.68%         |
| Social Work Services               | 0          | 0           |               |
| Health Services                    | 267        | 291         | 8.99%         |
| Pupil Transportation               | 14,546     | 3,606       | (75.21%)      |
| Food Services                      | 592        | 7,111       | 1101.18%      |
| Extracurricular Activities         | 27,018     | 26,315      | (2.60%)       |
| General Administration             | 41,294     | 43,167      | 4.54%         |
| Plant Maintenance & Operations     | 34,281     | 7,495       | (78.14%)      |
| Security & Monitoring Services     | 740        | 756         | 2.16%         |
| Data Processing Services           | 6,766      | 6,818       | 0.77%         |
| Community Service                  | 0          | 0           |               |
| Debt Service                       | 261,050    | 260,700     | (0.13%)       |
| Facilities Acq. & Construction     | 0          | 0           |               |
| Contracted Institutional Services  | 0          | 0           |               |
| Payments to Fiscal Agent           | 0          | 0           |               |
| Payments to JJAEP Programs         | 0          | 0           |               |
| Other Intergovernmental Charges    | 0          | 0           |               |
| TOTAL EXPENDITURES                 | \$479,249  | \$458,551   | (4.32%)       |
| SURPLUS / (DEFICIT)                | (\$79,452) | (\$354,887) |               |
| OTHER FINANCING SOURCES / (USES)   |            |             |               |
| Other Financing Sources            | \$0        | \$0         |               |
| Other Financing Uses               | \$0        | (\$121,339) |               |
| NET CHANGE IN FUND BALANCE         | (\$79,452) | (\$476,226) |               |
| FUND BALANCE                       |            |             |               |
| Beginning of Fiscal Year           |            |             |               |
| End of Period                      |            |             |               |
|                                    |            |             |               |