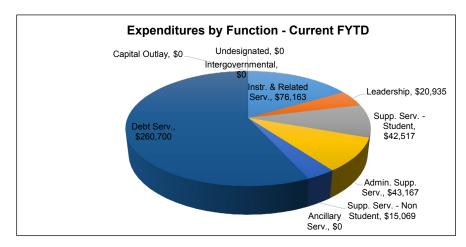

## For the Period Ending July 31, 2019 All Funds Summary Breakdown

(With Comparative Totals For the Period Ended July, 2018)

|                                    | All Funds  | All Funds   |               |
|------------------------------------|------------|-------------|---------------|
| REVENUES                           | Prior YTD  | Current YTD | % Incr/(Decr) |
| Local & Intermediate               | \$9,446    | \$86,927    | 820.25%       |
| State Program                      | 390,351    | 16,737      | (95.71%)      |
| Federal Program                    | 0          | 0           | (00.7 170)    |
| TOTAL REVENUE                      | \$399,797  | \$103,664   | (74.07%)      |
| EXPENDITURES                       |            |             |               |
| Instruction                        | \$67,044   | \$75,833    | 13.11%        |
| Instructional Media                | 313        | 330         | 5.43%         |
| Curriculum & Personnel Development | 0          | 0           |               |
| Instructional Leadership           | 0          | 0           |               |
| School Leadership                  | 20,230     | 20,935      | 3.48%         |
| Guidance & Counseling              | 5,108      | 5,194       | 1.68%         |
| Social Work Services               | 0          | 0           |               |
| Health Services                    | 267        | 291         | 8.99%         |
| Pupil Transportation               | 14,546     | 3,606       | (75.21%)      |
| Food Services                      | 592        | 7,111       | 1101.18%      |
| Extracurricular Activities         | 27,018     | 26,315      | (2.60%)       |
| General Administration             | 41,294     | 43,167      | 4.54%         |
| Plant Maintenance & Operations     | 34,281     | 7,495       | (78.14%)      |
| Security & Monitoring Services     | 740        | 756         | 2.16%         |
| Data Processing Services           | 6,766      | 6,818       | 0.77%         |
| Community Service                  | 0          | 0           |               |
| Debt Service                       | 261,050    | 260,700     | (0.13%)       |
| Facilities Acq. & Construction     | 0          | 0           |               |
| Contracted Institutional Services  | 0          | 0           |               |
| Payments to Fiscal Agent           | 0          | 0           |               |
| Payments to JJAEP Programs         | 0          | 0           |               |
| Other Intergovernmental Charges    | 0          | 0           |               |
| TOTAL EXPENDITURES                 | \$479,249  | \$458,551   | (4.32%)       |
| SURPLUS / (DEFICIT)                | (\$79,452) | (\$354,887) |               |
| OTHER FINANCING SOURCES / (USES)   |            |             |               |
| Other Financing Sources            | \$0        | \$0         |               |
| Other Financing Uses               | \$0        | (\$121,339) |               |
| NET CHANGE IN FUND BALANCE         | (\$79,452) | (\$476,226) |               |
| FUND BALANCE                       |            |             |               |
| Beginning of Fiscal Year           |            |             |               |
| End of Period                      |            |             |               |
|                                    |            |             |               |