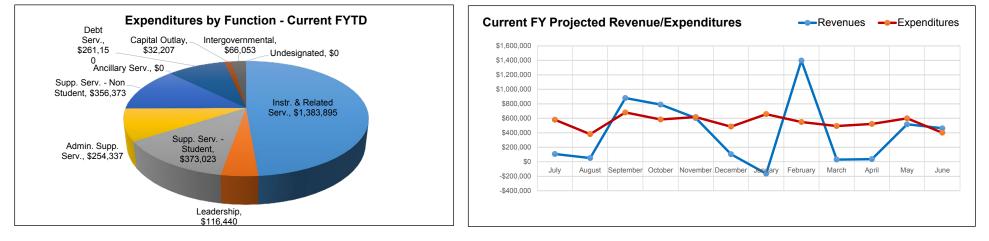

## For the Period Ending November 30, 2019

All Funds Summary Breakdown

(With Comparative Totals For the Period Ended July, 2018 - November, 2018)

240

199

599

|                                                             | All Funds   | All Funds   |               |
|-------------------------------------------------------------|-------------|-------------|---------------|
|                                                             | Prior YTD   | Current YTD | % Incr/(Decr) |
| REVENUES                                                    |             | ouncil 11D  | /o men(beer)  |
| Local & Intermediate                                        | \$297,367   | \$444,224   | 49.39%        |
| State Program                                               | 2,314,655   | 1,917,794   | (17.15%)      |
| Federal Program                                             | 64,185      | 69,776      | 8.71%         |
| TOTAL REVENUE                                               | \$2,676,207 | \$2,431,794 | (9.13%)       |
|                                                             |             | .,,,        |               |
| EXPENDITURES                                                |             |             |               |
| Instruction                                                 | \$1,143,710 | \$1,348,040 | 17.87%        |
| Instructional Media                                         | 24,862      | 30,264      | 21.73%        |
| Curriculum & Personnel Development                          | 3,407       | 5,591       | 64.10%        |
| Instructional Leadership                                    | 0           | 0           |               |
| School Leadership                                           | 105,165     | 116,440     | 10.72%        |
| Guidance & Counseling                                       | 25,547      | 27,538      | 7.79%         |
| Social Work Services                                        | 0           | 0           |               |
| Health Services                                             | 18,366      | 20,072      | 9.29%         |
| Pupil Transportation                                        | 107,533     | 64,256      | (40.25%)      |
| Food Services                                               | 96,792      | 114,134     | 17.92%        |
| Extracurricular Activities                                  | 128,457     | 147,023     | 14.45%        |
| General Administration                                      | 180,032     | 254,337     | 41.27%        |
| Plant Maintenance & Operations                              | 352,152     | 284,628     | (19.17%)      |
| Security & Monitoring Services                              | 3,214       | 7,618       | 137.03%       |
| Data Processing Services                                    | 63,311      | 64,127      | 1.29%         |
| Community Service                                           | 0           | 0           |               |
| Debt Service                                                | 261.500     | 261.150     | (0.13%)       |
| Facilities Acg. & Construction                              | 0           | 32,207      | ()            |
| Contracted Institutional Services                           | 0           | 0           |               |
| Payments to Fiscal Agent                                    | 51,353      | 66,053      | 28.63%        |
| Payments to JJAEP Programs                                  | 0           | 0           |               |
| Other Intergovernmental Charges                             | 0           | 0           |               |
|                                                             | \$2,565,401 | \$2,843,478 | 10.84%        |
|                                                             |             | .,,,        |               |
| SURPLUS / (DEFICIT)                                         | \$110,806   | (\$411,684) |               |
|                                                             |             |             |               |
| OTHER FINANCING SOURCES / (USES)<br>Other Financing Sources | \$0         | \$0         |               |
| Other Financing Uses                                        | \$0<br>\$0  | \$0<br>\$0  |               |
|                                                             |             |             |               |
| NET CHANGE IN FUND BALANCE                                  | \$110,806   | (\$411,684) |               |
| FUND BALANCE                                                |             |             |               |
| Beginning of Fiscal Year                                    |             |             |               |
| End of Period                                               |             |             |               |

| Other Funds | Debt Service Funds | Food Service Funds | General Fund |
|-------------|--------------------|--------------------|--------------|
| \$65,032    | \$44,693           | \$51,059           | \$283,440    |
| 70,636      | 9,609              | 0                  | 1,837,549    |
| 35,065      | 0                  | 34,711             | 0            |
| \$170,733   | \$54,302           | \$85,770           | \$2,120,989  |
|             |                    |                    |              |
| \$211,189   | \$0                | \$0                | \$1,136,851  |
| 4,469       | 0                  | 0                  | 25,795       |
| 0           | 0                  | 0                  | 5,591        |
| 0           | 0                  | 0                  | 0            |
| 0           | 0                  | 0                  | 116,440      |
| 0           | 0                  | 0                  | 27,538       |
| 0           | 0                  | 0                  | 0            |
| 0           | 0                  | 0                  | 20,072       |
| 0           | 0                  | 0                  | 64,256       |
| 0           | 0                  | 110,515            | 3,619        |
| 18,953      | 0                  | 0                  | 128,070      |
| 0           | 0                  | 0                  | 254,337      |
| 1,415       | 0                  | 0                  | 283,213      |
| 0           | 0                  | 0                  | 7,618        |
| 0           | 0                  | 0                  | 64,127       |
| 0           | 0                  | 0                  | 0            |
| 0           | 261,150            | 0                  | 0            |
| 0           | 0                  | 0                  | 32,207       |
| 0           | 0                  | 0                  | 0            |
| 0           | 0                  | 0                  | 66,053       |
| 0           | 0                  | 0                  | 0            |
| 0           | 0                  | 0                  | 0            |
| \$236,026   | \$261,150          | \$110,515          | \$2,235,787  |
| (\$65,293)  | (\$206,848)        | (\$24,745)         | (\$114,798)  |
|             |                    |                    |              |
| \$0         | \$0                | \$0                | \$0          |
| \$0         | \$0                | \$0                | \$0          |
| (\$65,293)  | (\$206,848)        | (\$24,745)         | (\$114,798)  |
| \$174,898   | \$475,929          | \$6,601            | \$1,517,567  |
| \$109,605   | \$269,081          | (\$18,144)         | \$1,402,769  |