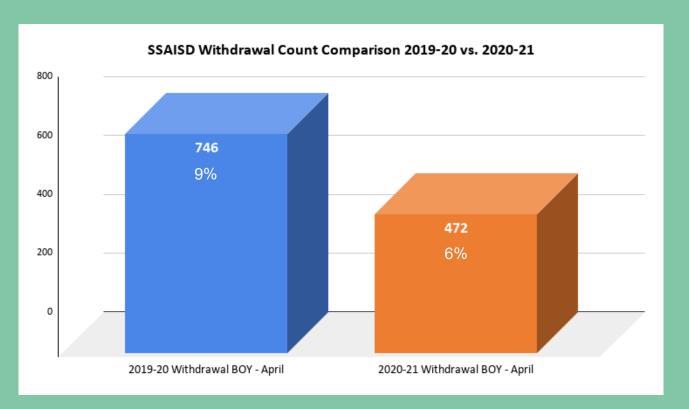

|
| Five Palms            | 204                                       | 482        | 42%                    | 50                     |
| Armstrong             | 54                                        | 336        | 16%                    | 23                     |
| Carrillo              | 162                                       | 350        | 46%                    | 13                     |
| Benavidez             | 326                                       | 594        | 55%                    | 108                    |
| Totals                | 3068                                      | 8576       | 36%                    | 500                    |



# Comparison of Withdrawals - District Wide 2020 vs. 2021





# Comparison of Withdrawals - District Wide BOY to April





### Recruitment Events

- West Campus and Shepard- May 15th Registration Drive 5710 Vista Point (Lennar Homes Subdivision)
- West Campus- Athletic Recognition event on Thursday, May 20
- South San High School- May 15th Registration Drive (South San High School)
- Zamora MS-
- Campus Counselorengagement with students pending registration