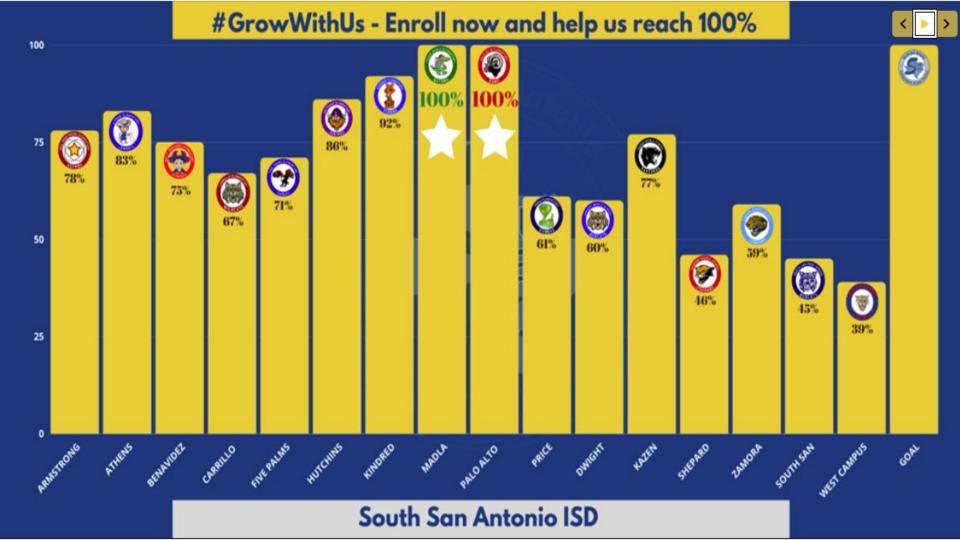

# **SSAISD** #GrowWithUS 2021-2022

05.19.21

District Enrollment: 8332

## Returning Student Registration 2021 -22

April 21, 2021

#### Recent progress

- 5051 returning students
   have registered for the
   2021-22 school year
- This is66% of our total returning students based on this year's enrollment

| School                | # Returning Student<br>Registrations (2021-<br>22) | # of Possible<br>Returning Students<br>(2021-22)* | % of Returning<br>Students<br>Registered (21-22) | New Students<br>Registration (Pre-<br>K and Head Start) | New Students<br>Registration (new<br>to district K-12) |
|-----------------------|----------------------------------------------------|---------------------------------------------------|--------------------------------------------------|---------------------------------------------------------|--------------------------------------------------------|
| South San High School | 1001                                               | 2182                                              | 46%                                              | -                                                       | 0                                                      |
| West Campus           | 178                                                | 413                                               | 43%                                              | -                                                       | 1                                                      |
| Dwight MS             | 322                                                | 526                                               | 61%                                              | -                                                       | 1                                                      |
| Shepard MS            | 300                                                | 594                                               | 51%                                              | -                                                       | 1                                                      |
| Kazen MS              | 224                                                | 259                                               | 86%                                              | -                                                       | 1                                                      |
| Zamora MS             | 338                                                | 555                                               | 61%                                              |                                                         | 3                                                      |
| Athens                | 173                                                | 187                                               | 93%                                              | 1                                                       | 2                                                      |
| Hutchins              | 294                                                | 342                                               | 86%                                              | 5                                                       | 6                                                      |
| Kindred               | 258                                                | 277                                               | 93%                                              | 1                                                       | 3                                                      |
| Palo Alto             | 413                                                | 413                                               | 100%                                             | 4                                                       | 6                                                      |
| Price                 | 221                                                | 318                                               | 69%                                              | 7                                                       | 2                                                      |
| Madla                 | 362                                                | 362                                               | 100%                                             | 2                                                       | 1                                                      |
| Five Palms            | 254                                                | 352                                               | 72%                                              | 6                                                       | 12                                                     |
| Armstrong             | 186                                                | 234                                               | 79%                                              | 3                                                       | 7                                                      |
| Carrillo              | 184                                                | 260                                               | 71%                                              | 5                                                       | 5                                                      |
| Benavidez             | 343                                                | 435                                               | 79%                                              | 5                                                       | 10                                                     |
| Totals                | 5051                                               | 7709                                              | 66%                                              | 39                                                      | 61                                                     |