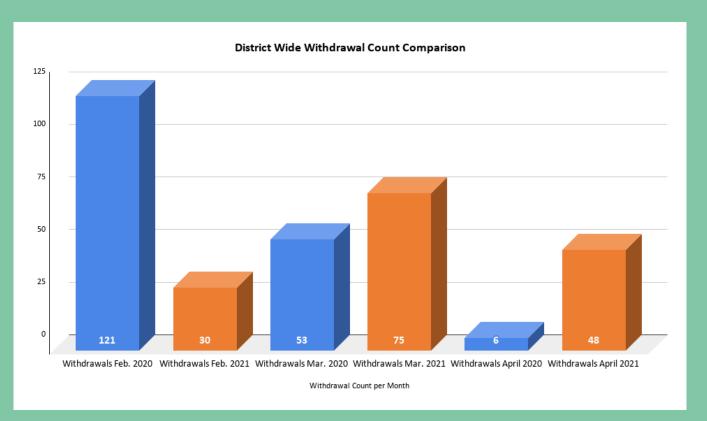

| 460        | 20%                    | 45                     |
| Five Palms            | 204                                       | 482        | 42%                    | 50                     |
| Armstrong             | 54                                        | 336        | 16%                    | 23                     |
| Carrillo              | 162                                       | 350        | 46%                    | 13                     |
| Benavidez             | 326                                       | 594        | 55%                    | 108                    |
| Totals                | 3068                                      | 8576       | 36%                    | 500                    |



# Comparison of Withdrawals - District Wide 2020 vs. 2021





# Comparison of Withdrawals - District Wide BOY to April





### Recruitment Events

- West Campus and Shepard- May 15th Registration Drive 5710 Vista Point (Lennar Homes Subdivision)
- West Campus- Athletic Recognition event on Thursday, May 20
- South San High School- May 15th Registration Drive (South San High School)
- Zamora MS-
- Campus Counselorengagement with students pending registration