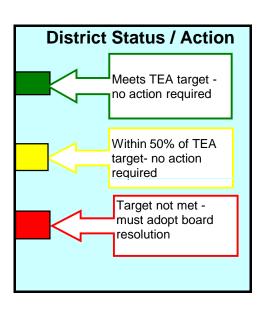

|                              | TEA Target | District   | District      | Target        | Variance   | Variance      | 25 +   | 25 -   | 50 +   | 50 -   |
|------------------------------|------------|------------|---------------|---------------|------------|---------------|--------|--------|--------|--------|
| Spending Category            | Percentage | Percentage | Budgeted      | \$ Amt        | Percentage | Dollars       | Target | Target | Target | Target |
| Instruction (11, 36, 93, 95) | 65.00      | 61.52      | \$113,848,228 | \$120,291,334 | 3.48       | (\$6,443,106) | na     | na     | na     | na     |
| Leadership                   | 6.27       | 6.62       | \$12,242,018  | \$11,603,487  | 0.35       | \$638,531     | 7.84   | 4.70   | 9.41   | 3.14   |
| Instructional (21)           | 1.45       | 1.43       | \$2,643,043   | \$2,683,422   | 0.02       | (\$40,379)    |        |        |        |        |
| School (23)                  | 4.82       | 5.19       | \$9,598,976   | \$8,920,065   | 0.37       | \$678,911     |        |        |        |        |
| Student Support Serv         | 14.56      | 16.55      | \$30,629,282  | \$26,945,259  | 1.99       | \$3,684,023   | 18.20  | 10.92  | 21.84  | 7.28   |
| Media (12)                   | 1.65       | 1.78       | \$3,302,301   | \$3,053,549   | 0.13       | \$248,752     | 10.20  | 10.32  | 21.04  | 7.20   |
| Curr / Staff Dev (13)        | 1.50       | 1.10       | \$2,036,699   | \$2,775,954   | 0.40       | (\$739,255)   |        |        |        |        |
| Counseling (31)              | 3.03       | 3.99       | \$7,379,161   | \$5,607,427   | 0.96       | \$1,771,734   |        |        |        |        |
| Health Serv (33)             | 0.87       | 1.02       | \$1,888,884   | \$1,610,053   | 0.15       | \$278,831     |        |        |        |        |
| Transportation (34)          | 2.61       | 4.22       | \$7,804,549   | \$4,830,160   | 1.61       | \$2,974,389   |        |        |        |        |
| Food Serv (35)               | 4.90       | 4.44       | \$8,217,687   | \$9,068,116   | 0.46       | (\$850,429)   |        |        |        |        |
| Administrative (41)          | 2.90       | 2.28       | \$4,220,961   | \$5,366,844   | 0.62       | (\$1,145,883) | 3.63   | 2.18   | 4.35   | 1.45   |
| Administrative (41)          | 2.00       | 2.20       | ψ-1,220,001   | ψ0,000,044    | 0.02       | (ψ1,140,000)  | 0.00   | 2.10   | 4.00   | 1.40   |
| Non-Student Support Serv     | 11.27      | 12.76      | \$23,607,295  | \$20,856,667  | 1.49       | \$2,750,628   | 14.09  | 8.45   | 16.91  | 5.64   |
| Facilites / Maint (51)       | 9.57       | 11.03      | \$20,412,300  | \$17,710,586  | 1.46       | \$2,701,715   |        |        |        |        |
| Security (52)                | 0.61       | 0.20       | \$377,955     | \$1,128,888   | 0.41       | (\$750,933)   |        |        |        |        |
| Data Processing (53)         | 1.09       | 1.52       | \$2,817,040   | \$2,017,193   | 0.43       | \$799,847     |        |        |        |        |
| Entries for Instruction Calc |            |            | \$515,807     |               |            |               |        |        |        |        |
| Social Work (32)             | no target  |            | \$467,450     |               |            |               |        |        |        |        |
| Community Serv (61)          | no target  |            | \$48,357      |               |            |               |        |        |        |        |
| Total Operating Budget       |            |            | \$185,063,590 |               |            |               |        |        |        |        |

District Name: DENTON ISD

CD #: 061-901

Community Type: Other Central City

|                        | TEA Target                        | District Budget                   |
|------------------------|-----------------------------------|-----------------------------------|
|                        | Expressed As % of Total Op Budget | Expressed As % of Total Op Budget |
|                        |                                   |                                   |
| Instruction            | 65.00                             | 61.52                             |
|                        |                                   |                                   |
| Leadership             | 6.27                              | 6.62                              |
|                        |                                   |                                   |
| Student Support        | 14.56                             | 16.55                             |
|                        |                                   |                                   |
| Administration         | 2.90                              | 2.28                              |
|                        |                                   |                                   |
| Non-Student<br>Support | 11.27                             | 12.76                             |
|                        |                                   |                                   |