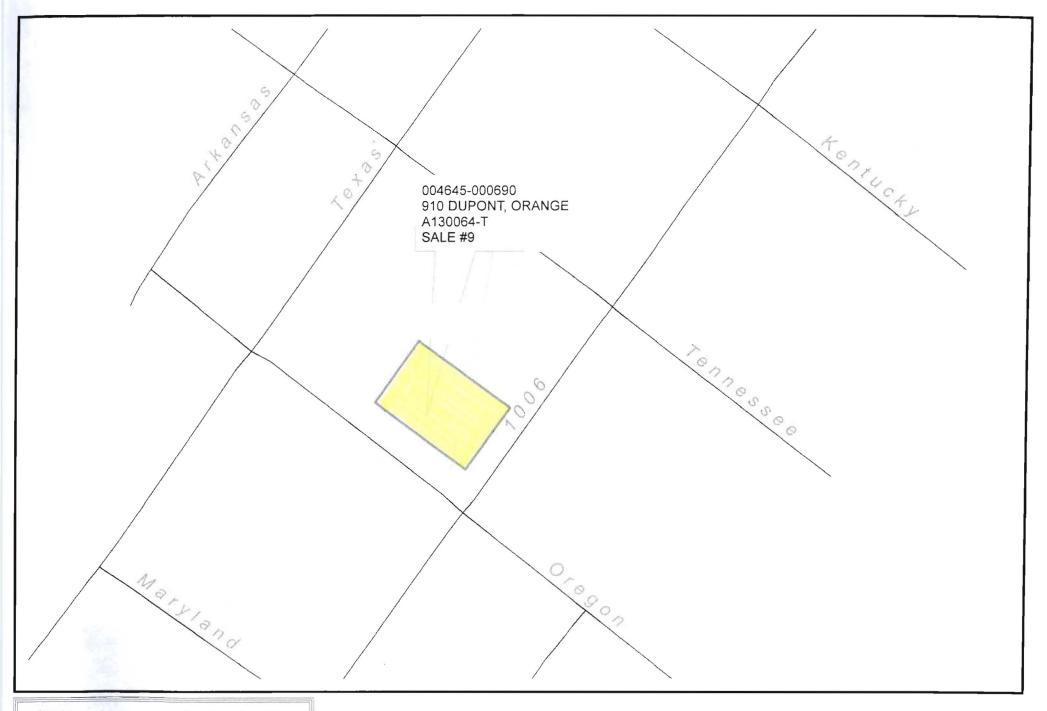

Ms. Lynda Gunstream, Tax Assessor Collector Orange County P. O. Box 1568 Orange, Texas 77631-1568

| RE: | Bid on trust property described as: |
|-----|-------------------------------------|
|     | Lot 11 & 12 Blk 12 Gilmers 1st Cove |
|     | 910 Dupont, Orange                  |
|     | Account #: 004645-000690            |
|     | Spright Dowell Dollar               |
|     | Date of Sale: July 1, 2014          |

# TRUST PROPERTY BID Quick Review

| Account #:                        | 004645-000690                   |
|-----------------------------------|---------------------------------|
| Location:                         | 910 Dupont, Orange              |
| 2014 VALUE ON TAX ROLL            |                                 |
| Land Value for 2014               | 4,700                           |
| Improvement                       | Removed in 2014                 |
| Total Value                       | 4,700                           |
| Amount of Bid:                    | \$ 2,750                        |
| Acres:                            | .324 Acres                      |
| Condition of Property:            | Very good condition             |
| Length of time as trust property: | From July 2014 tax sale         |
| Tax Collector Comment:            | Bidder owns adjoining property. |