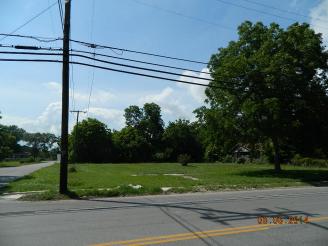

ALL PHOTOS OF TAX SALE PROPERTIES ARE PROVIDED FOR ADDITIONAL INFORMATIONAL PURPOSES ONLY. PHOTOS AND/OR FOR SALE SIGNS POSTED ON PROPERTY MAY NOT FULLY AND/OR COMPLETELY IDENTIFY THE PROPERTY SUBJECT TO THE FORECLOSURE SALE. ALL PROSPECTIVE BIDDERS SHOULD INDEPENDENTLY SATISFY THEMSELVES AS TO THE EXACT PROPERTY TO BE SOLD BY REVIEWING THE INFORMATION CONTAINED IN THE SPECIFIC JUDGEMENT AND THE DEED RECORDS OF ORANGE COUNTY, TX.

# TRUST PROPERTY BID Quick Review

| Account #:                        | 004645-000690                   |
|-----------------------------------|---------------------------------|
| Location:                         | 910 Dupont, Orange              |
| 2014 VALUE ON TAX ROLL            |                                 |
| Land Value for 2014               | 4,700                           |
| Improvement                       | Removed in 2014                 |
| Total Value                       | 4,700                           |
| Amount of Bid:                    | \$ 2,750                        |
| Acres:                            | .324 Acres                      |
| Condition of Property:            | Very good condition             |
| Length of time as trust property: | From July 2014 tax sale         |
| Tax Collector Comment:            | Bidder owns adjoining property. |