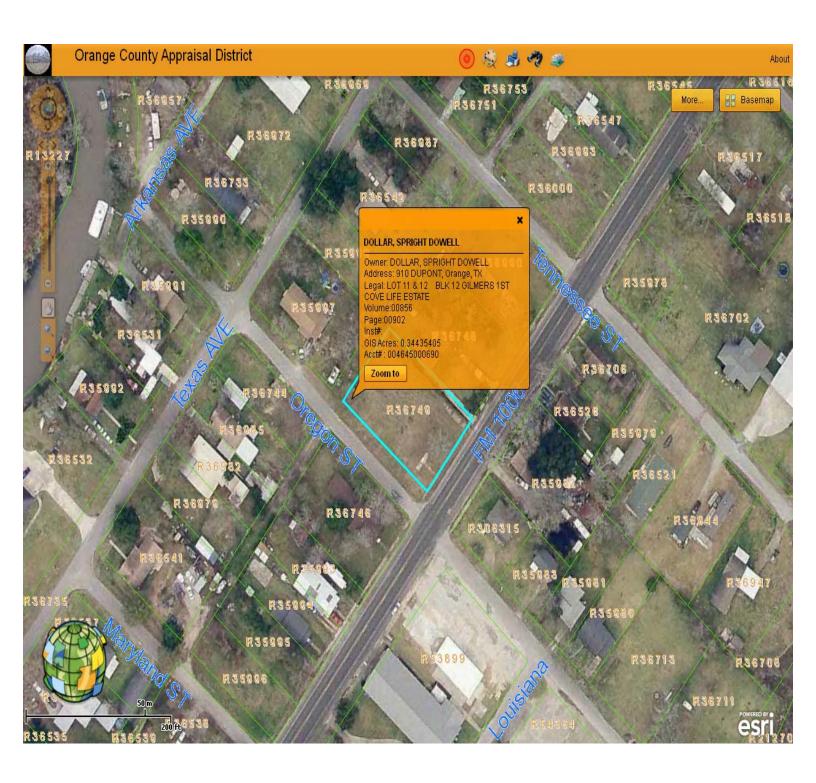

Ms. Lynda Gunstream, Tax Assessor Collector Orange County P. O. Box 1568 Orange, Texas 77631-1568

| RE: | Bid on trust property described as: |
|-----|-------------------------------------|
|     | Lot 11 & 12 Blk 12 Gilmers 1st Cove |
|     | 910 Dupont, Orange                  |
|     | Account #: 004645-000690            |
|     | Spright Dowell Dollar               |
|     | Date of Sale: July 1, 2014          |

# TRUST PROPERTY BID Quick Review

| Account #:                        | 004645-000690                   |
|-----------------------------------|---------------------------------|
| Location:                         | 910 Dupont, Orange              |
| 2014 VALUE ON TAX ROLL            |                                 |
| Land Value for 2014               | 4,700                           |
| Improvement                       | Removed in 2014                 |
| Total Value                       | 4,700                           |
| Amount of Bid:                    | \$ 2,750                        |
| Acres:                            | .324 Acres                      |
| Condition of Property:            | Very good condition             |
| Length of time as trust property: | From July 2014 tax sale         |
| Tax Collector Comment:            | Bidder owns adjoining property. |

#### 2014 R36749

| R36749                                                                                                |             |           |                |                              |          |                  |                |                       |              | Page 1 of 1 |
|-------------------------------------------------------------------------------------------------------|-------------|-----------|----------------|------------------------------|----------|------------------|----------------|-----------------------|--------------|-------------|
|                                                                                                       | Curre       | ent Owner |                |                              | Le       | gal Description  |                | Exemption             | s            | Market      |
| DOLLAR, SPRIGHT DOWELL (0021497) LOT 11 & 12 E   3125 S 41ST ST MILWAUKEE,WI 53215-4026 LOT 11 & 12 E |             |           | 12 BLK 12 GILI | GILMERS 1ST COVE LIFE ESTATE |          |                  | Un             | available             |              |             |
| WILVWAUKLL,V                                                                                          | 100210-4020 |           |                |                              |          |                  |                | Entities              |              | Assessed    |
|                                                                                                       |             |           |                |                              |          |                  |                | C12, D02, L03, P01, S | 505, X40 Una | available   |
|                                                                                                       |             | Situs A   | Address        | •                            |          |                  |                | History Information   | on           |             |
| 910 DUPONT<br>Orange, TX                                                                              |             |           |                |                              |          |                  | 2013           | 2012                  | 2011         | 2010        |
| g-,                                                                                                   |             |           |                |                              |          | Imp HS           | \$42,087       | \$42,087              | \$42,087     | \$40,935    |
|                                                                                                       |             | Sa        | les            |                              |          | Imp NHS          | \$0<br>\$4,700 | \$0                   | \$0          | \$0         |
| Date                                                                                                  | Volume      | Page      | Seller N       | ame                          |          | Land HS          | \$4,700        | \$4,700               | \$4,700      | \$4,700     |
|                                                                                                       | 00856       | 00902     |                | OWN SELLER                   | ł        |                  | \$0<br>\$0     | \$0<br>\$0            | \$0<br>\$0   | \$0<br>\$0  |
|                                                                                                       | 00506       | 00598     |                | WN SELLER                    |          | Ag Mkt<br>Ag Use | \$0<br>\$0     | \$0<br>\$0            | \$0<br>\$0   | \$0<br>\$0  |
|                                                                                                       |             |           |                |                              |          | Tim Mkt          | \$0<br>\$0     | \$0<br>\$0            | \$0<br>\$0   | \$0<br>\$0  |
|                                                                                                       |             |           |                |                              |          | Tim Use          | \$0            | \$0                   | \$0          | \$0         |
|                                                                                                       |             |           |                |                              |          | HS Cap           | -              | -                     | -            | -           |
|                                                                                                       |             |           |                |                              |          | Assessed         | \$46,787       | \$46,787              | \$46,787     | \$45,635    |
|                                                                                                       |             | Building  | Attributes     |                              |          | Improvements     |                |                       |              |             |
| Construction                                                                                          | Foundation  | Exterior  | Interior       | Roof                         | Flooring | Type Description | Area           | Year Built            | Eff Year     | Value       |
|                                                                                                       |             |           |                |                              |          |                  |                |                       |              |             |
| Heat/AC                                                                                               | Baths       | Fireplace | Year Built     | Rooms                        | Bedrooms |                  |                |                       |              |             |
|                                                                                                       |             |           |                |                              |          | -                |                |                       |              |             |
|                                                                                                       |             |           | egments        |                              |          |                  |                |                       |              |             |
| SPTB Descri                                                                                           |             | Area      | Market         | Ag                           | Value    |                  |                |                       |              |             |
| C1 Vacan                                                                                              | t           | 0.32400   |                |                              |          |                  |                |                       |              |             |
|                                                                                                       |             |           |                |                              |          |                  |                |                       |              |             |
|                                                                                                       |             |           |                |                              |          |                  |                |                       |              |             |
|                                                                                                       |             |           |                |                              |          |                  |                |                       |              |             |
|                                                                                                       |             |           |                |                              |          |                  |                |                       |              |             |
|                                                                                                       |             |           |                |                              |          |                  |                |                       |              |             |
|                                                                                                       |             |           |                |                              |          |                  |                |                       |              |             |
|                                                                                                       |             |           |                |                              |          |                  |                |                       |              |             |
|                                                                                                       |             |           |                |                              |          |                  |                |                       |              |             |
|                                                                                                       |             |           |                |                              |          |                  |                |                       |              |             |
|                                                                                                       |             |           |                |                              |          |                  |                |                       |              |             |
|                                                                                                       |             |           |                |                              |          |                  |                |                       |              |             |
|                                                                                                       |             |           |                |                              |          |                  |                |                       |              |             |
|                                                                                                       |             |           |                |                              |          |                  |                |                       |              |             |