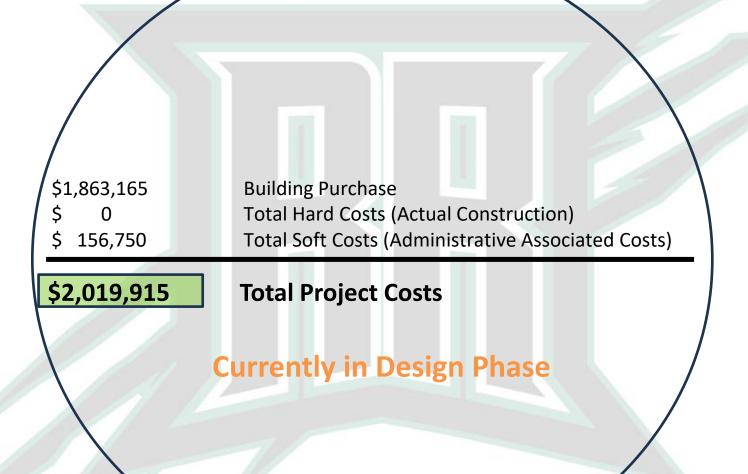

#### **Building #1404:**

#### **SUMMARY:**

**Building #1404:** 

\$ 2,019,915 Total Cost

\$ 215,343,297 Grand Total Cost

**ESTIMATED: COSTS NOT FINALIZED YET** 

\$4,155,619 Total Fund 5 Cost