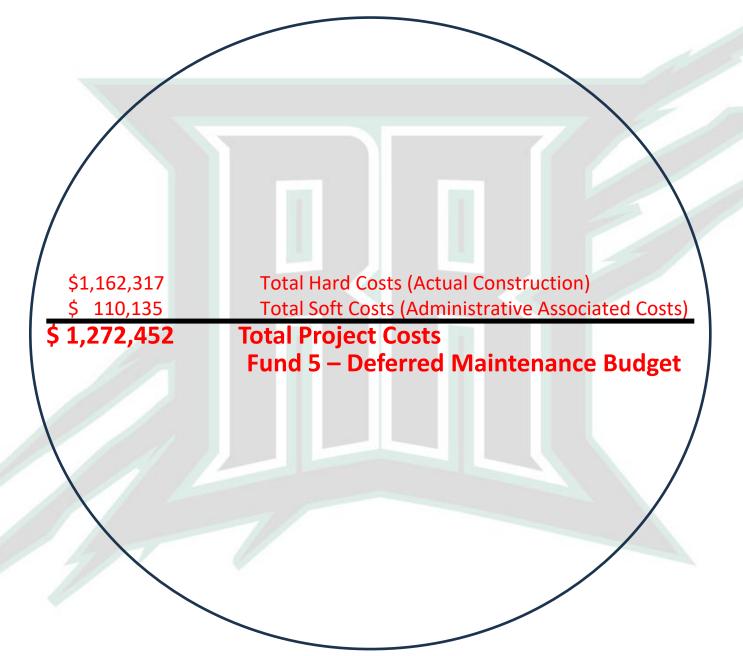

2024











## **AGENDA**



- 1. Finalized Project Budgets
  - a) Laurentian Elementary
  - b) RR High School
  - c) North Star Elementary
  - d) Phase 1 Mechanical District Administration
  - e) Phase 2 Mechanical District Administration
  - f) Demolition Projects
  - g) Building #1404
- 2. Overall Budget Summary
- 3. KA Contract Amendment #16





# Finalized Project Budgets





#### RR DISTRICT FUNDING TYPES:

#### **FUND #6 = REFERENDUM CONSTRUCTION BUDGET**

#### **FUND #5 = DEFERRED MAINTENANCE OF EXISTING FACILITIES**

- North Star Existing Gym Remodel (revenue transferred)
- Phase 1 Mechanical
- Phase 2 Mechanical (partial)



#### **Laurentian Elementary:**







#### **Rock Ridge High School:**







#### **North Star Elementary:**







#### **Phase 1 Mechanical:**







#### **Phase 2 Mechanical:**







#### **Demolition Projects:**





Total Hard Costs (Actual Construction)
Total Soft Costs (Administrative Associated Costs)

\$ 12,291,475

#### **Total Project Costs**

**ESTIMATED: COSTS NOT FINALIZED YET - 99% COMPLETED** 



#### **Building #1404:**







#### PROJECTS COST SUMMARY:



#### **North Star Elem:**

\$ 41,602,412 Total Cost

\$1,730,000

Fund 5 Costs Included - Revenues Transferred

#### **Demolition**

**Projects:** 

\$ 12,291,475 Total Cost

**ESTIMATED: COSTS NOT FINALIZED YET 99%** 

#### **RR High School:**

\$125,545,849 Total Cost

#### Phase 2 Admin Building:

\$ 540,347 Total Fund 6 Costs \$1.151,254 Total Fund 5 Costs

\$ 1,691,601 Total Fund 5 & 6 Costs

#### **Laurentian Elem:**

\$ 33,343,299 Total Cost

#### **SUMMAR