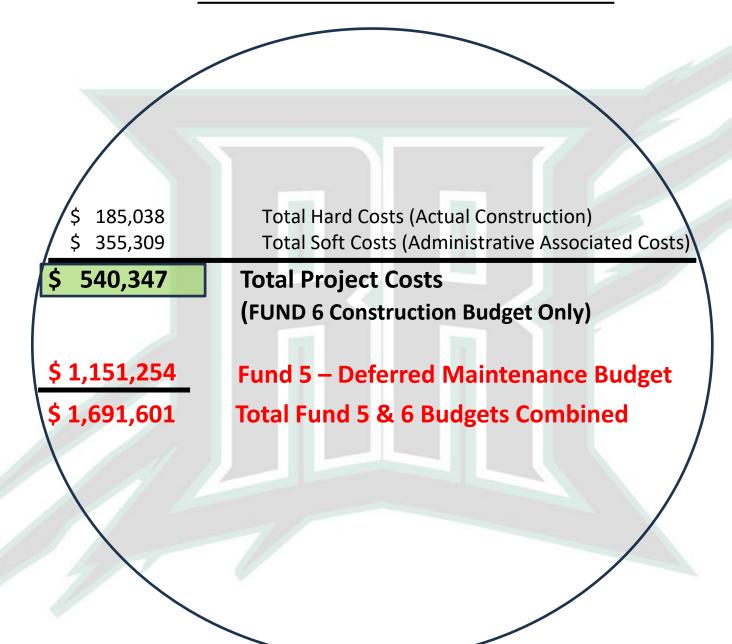

#### Phase 2 Admin Building:

\$ 540,347 Total Fund 6 Costs \$1.151,254 Total Fund 5 Costs

\$ 1,691,601 Total Fund 5 & 6 Costs