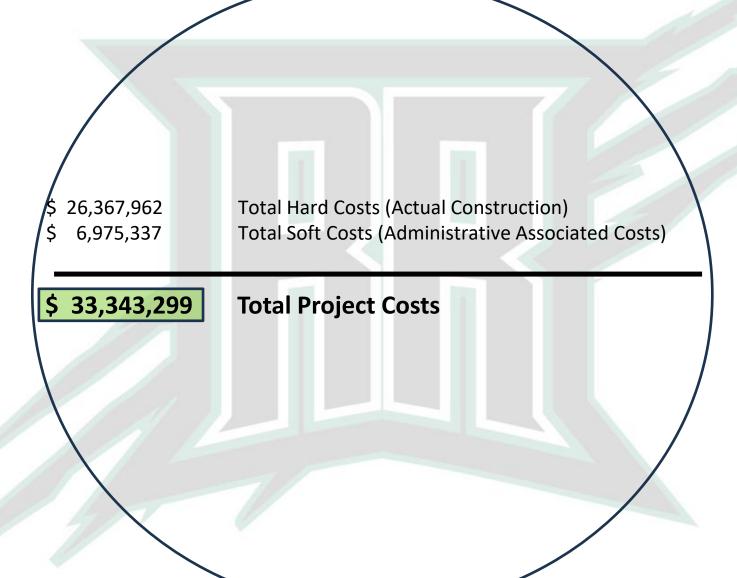

#### **Laurentian Elementary:**

#### **Laurentian Elem:**

\$ 33,343,299 Total Cost