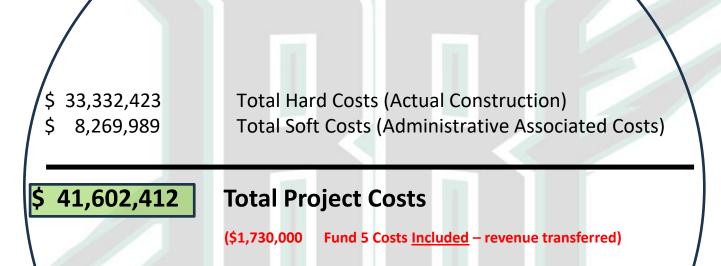

#### **North Star Elem:**

\$ 41,602,412 Total Cost

\$1,730,000

Fund 5 Costs Included - Revenues Transferred