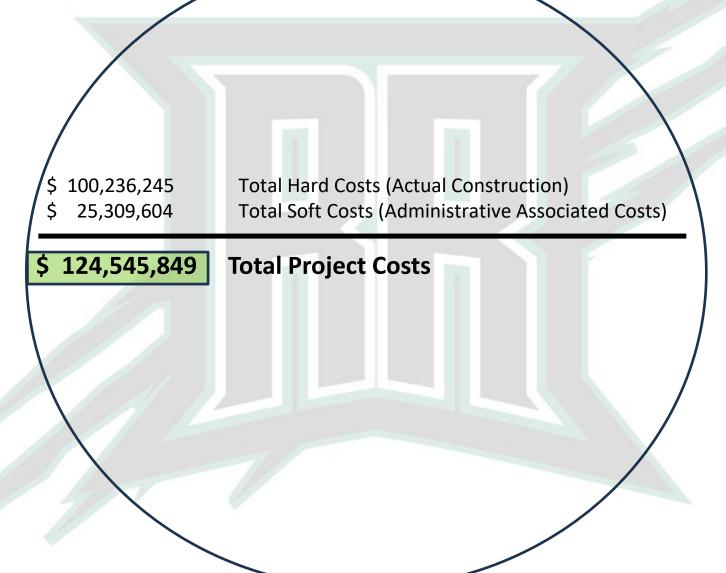

#### **Rock Ridge Public Schools:**



KA Amendment #16 - 9 DECEMBER 2024











## **AGENDA**



- 1. Finalized Project Budgets
  - a) Laurentian Elementary
  - b) RR High School
  - c) North Star Elementary
  - d) Phase 1 Mechanical District Administration
  - e) Phase 2 Mechanical District Administration
  - f) Demolition Projects
  - g) Building #1404
- 2. Overall Budget Summary
- 3. KA Contract Amendment #16





# Finalized Project Budgets





#### RR DISTRICT FUNDING TYPES:

#### **FUND #6 = REFERENDUM CONSTRUCTION BUDGET**

#### **FUND #5 = DEFERRED MAINTENANCE OF EXISTING FACILITIES**

- North Star Existing Gym Remodel (revenue transferred)
- Phase 1 Mechanical
- Phase 2 Mechanical (partial)



#### **Laurentian Elementary:**







#### **Rock Ridge High School:**







#### **North Star Elementary:**







#### **Phase 1 Mechanical:**







#### **Phase 2 Mechanical:**







#### **Demolition Projects:**





Total Hard Costs (Actual Construction)
Total Soft Costs (Administrative Associated Costs)

\$ 12,291,475

#### **Total Project Costs**

**ESTIMATED: COSTS NOT FINALIZED YET - 99% COMPLETED** 



#### **Building #1404:**







#### PROJECTS COST SUMMARY:



#### **North Star Elem:**

\$ 41,602,412 Total Cost

\$1,730,000

Fund 5 Costs Included - Revenues Transferred

#### **Demolition**

**Projects:** 

\$ 12,291,475 Total Cost

**ESTIMATED: COSTS NOT FINALIZED YET 99%** 

#### **RR High School:**

\$125,545,849 Total Cost

#### Phase 2 Admin Building:

\$ 540,347 Total Fund 6 Costs \$1.151,254 Total Fund 5 Costs

\$ 1,691,601 Total Fund 5 &