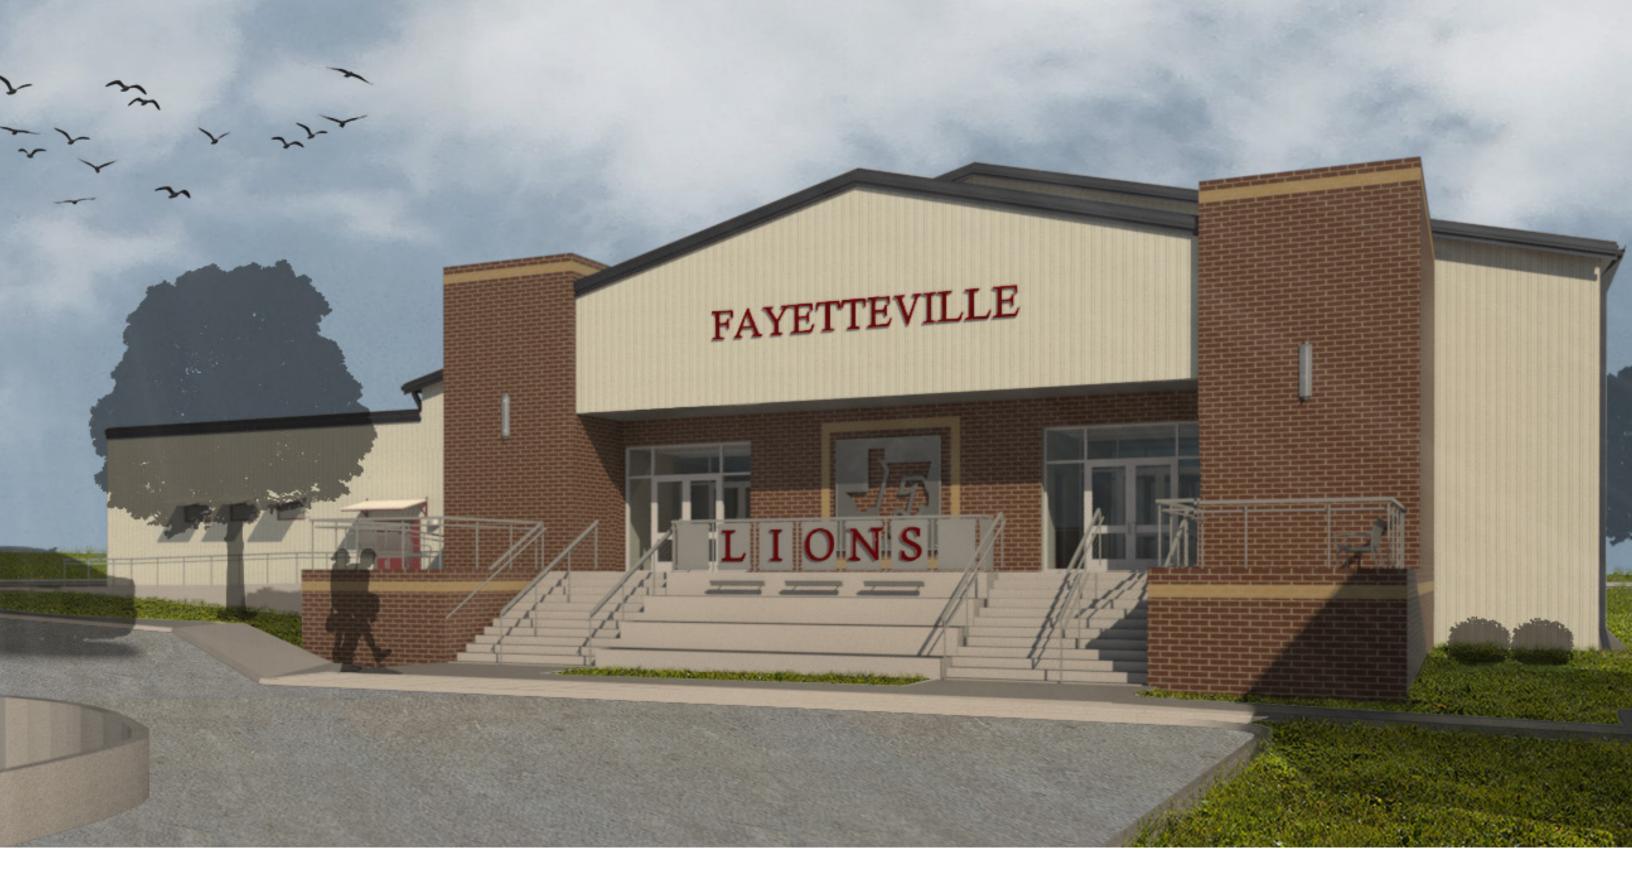

### **Design Development Objectives:**

- **1.** Decide on building envelope
- 2. Size and integrate all HVAC systems
- 3. Size all foundations
- 4. Match exterior materials and colors to existing buildings
- **5.** Select interior materials and colors