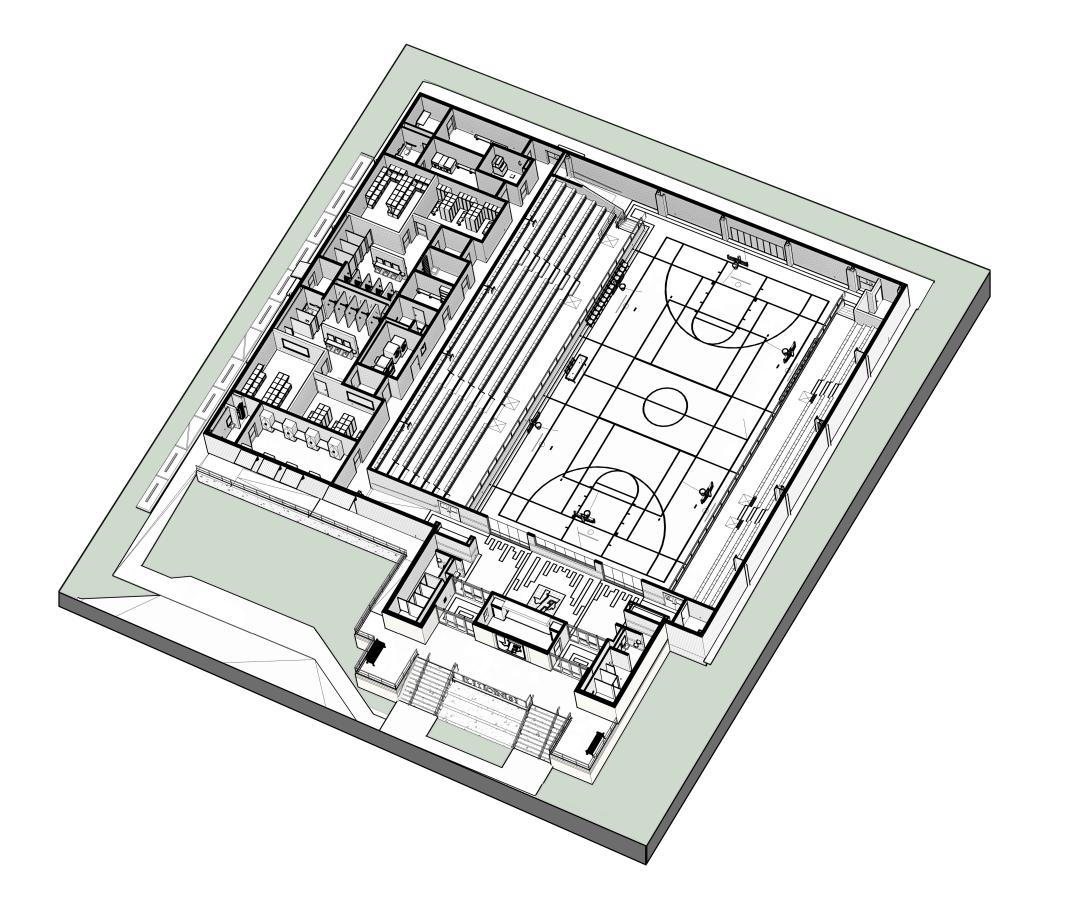

### **Design Development Objectives:**

- **1.** Decide on building envelope
- 2. Size and integrate all HVAC systems
- 3. Size all foundations
- 4. Match exterior materials and colors to existing buildings
- **5.** Select interior materials and colors

### **Construction Documents Objectives:**

- **1.** Develop wall sections
- 2. Coordinate all information with engineers
- 2. Coordinate track area drainage and accessible route
- **3.** Coordinate with geotech
- **4.** Finalize interior finishes
- **5.** Specify all lighting and specialty equipment fixtures
- **6.** Print full set of construction documents