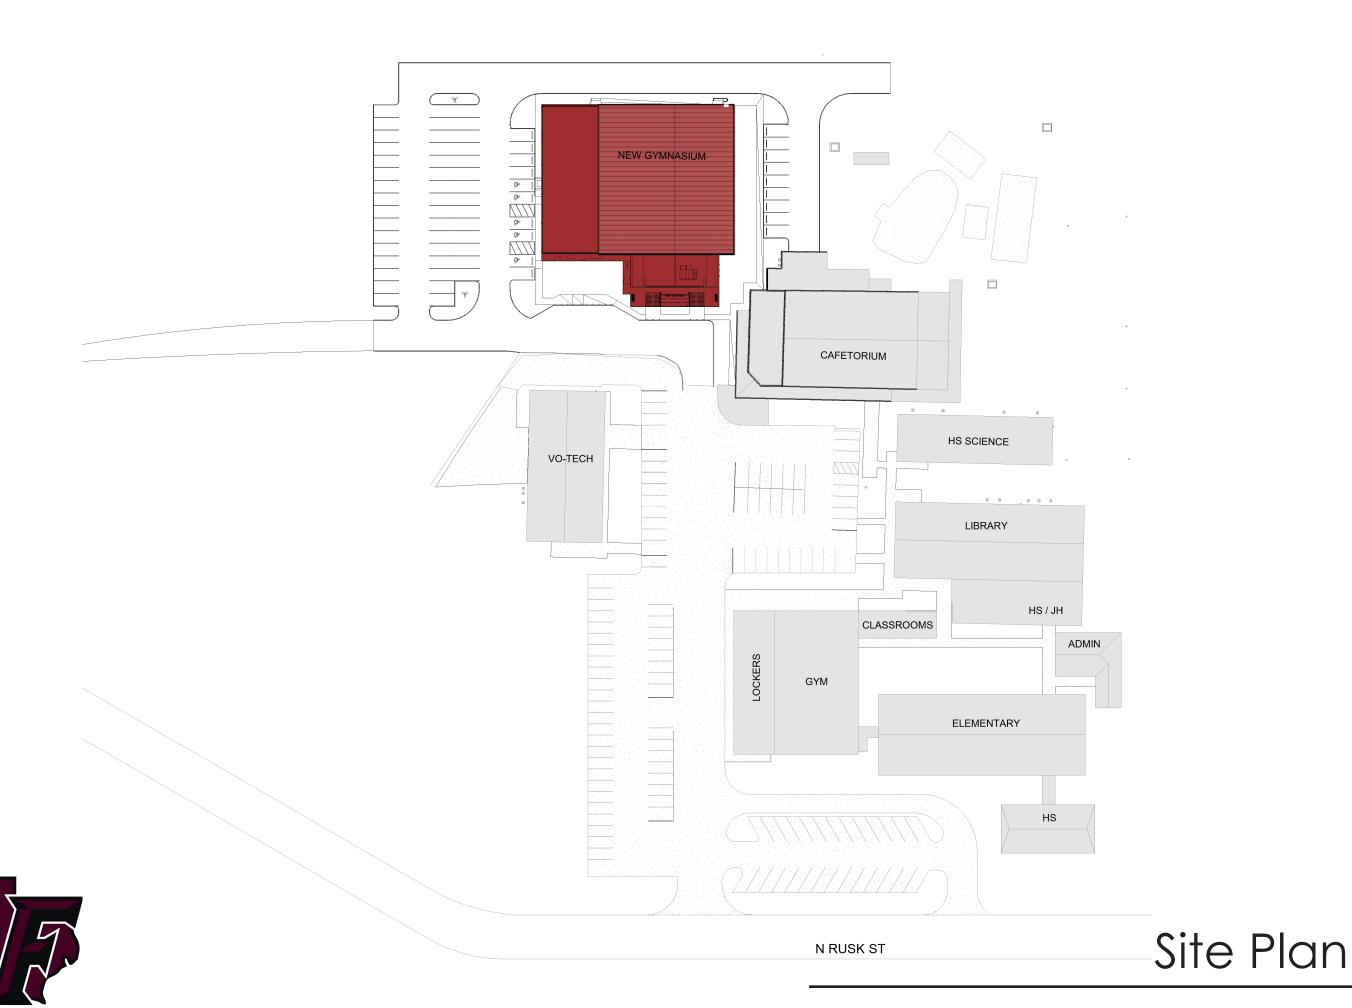

### **Design Development Objectives:**

- **1.** Decide on building envelope
- 2. Size and integrate all HVAC systems
- 3. Size all foundations
- 4. Match exterior materials and colors to existing buildings
- **5.** Select interior materials and colors