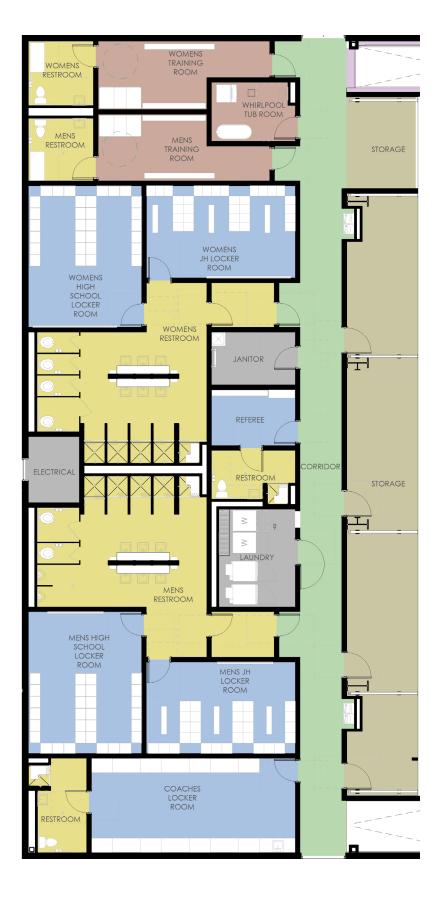

- 3. Size all foundations
- 4. Match exterior materials and colors to existing buildings
- **5.** Select interior materials and colors

### **Construction Documents Objectives:**

- **1.** Develop wall sections
- 2. Coordinate all information with engineers
- 2. Coordinate track area drainage and accessible route
- **3.** Coordinate with geotech
- **4.** Finalize interior finishes
- **5.** Specify all lighting and specialty equipment fixtures
- **6.** Print full set of construction documents

### The SZH Promise:

At SZH we are committed to providing the best architectural services possible. Through communication and innovation with a dedicated team of knowledgeable professionals, good design can change lives.

# Design Objectives







Gymnasium - Upper Cut





Gymnasium - Lower Cut