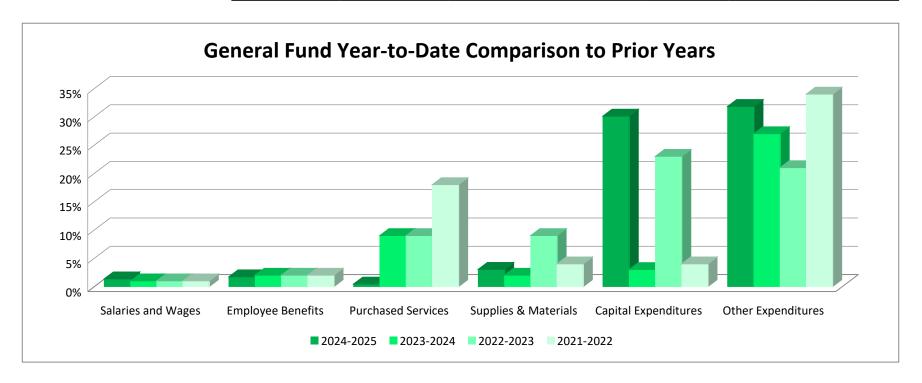

#### **General Fund**

Salaries and Wages Employee Benefits Purchased Services Supplies & Materials Capital Expenditures Other Expenditures Total General Fund

Food Service Fund Community Education Fund Construction Fund Debt Service Fund Custodial Fund Total All Funds

|               | 2024-2025    |               | Year      | -to-Date Compa | ared to Total Bu | ıdget     |
|---------------|--------------|---------------|-----------|----------------|------------------|-----------|
| Current Month | Year-to-Date | Budget        | 2024-2025 | 2023-2024      | 2022-2023        | 2021-2022 |
| 83,725.30     | 83,725.39    | 6,203,532.00  | 1%        | 1%             | 1%               | 1%        |
| 44,033.54     | 44,033.54    | 2,564,270.00  | 2%        | 2%             | 2%               | 2%        |
| 73,016.75     | 7,301.75     | 1,674,448.00  | 0%        | 9%             | 9%               | 18%       |
| 29,132.28     | 29,132.28    | 960,780.00    | 3%        | 2%             | 9%               | 4%        |
| 57,088.97     | 57,088.97    | 189,597.00    | 30%       | 3%             | 23%              | 4%        |
| 14,574.40     | 14,574.40    | 45,801.00     | 32%       | 27%            | 21%              | 34%       |
| 301,571.24    | 235,856.33   | 11,638,428.00 | 2%        | 3%             | 4%               | 4%        |
|               |              |               |           |                |                  |           |
| 2,593.71      | 2,593.71     | 679,257.00    | 0%        | 6%             | 5%               | 7%        |
| 20,101.05     | 20,101.05    | 413,397.00    | 5%        | 5%             | 5%               | 5%        |
| 36.34         | 36.34        | 1,497,141.00  | 0%        | 0%             | 0%               | 0%        |
| 293,261.25    | 293,261.25   | 1,457,750.00  | 20%       | 22%            | 23%              | 24%       |
| -             | -            | 16,300.00     | 0%        | 0%             | 0%               | 0%        |
| 617,563.59    | 551,848.68   | 15,702,273.00 | 4%        | 3%             | 4%               | 0%        |