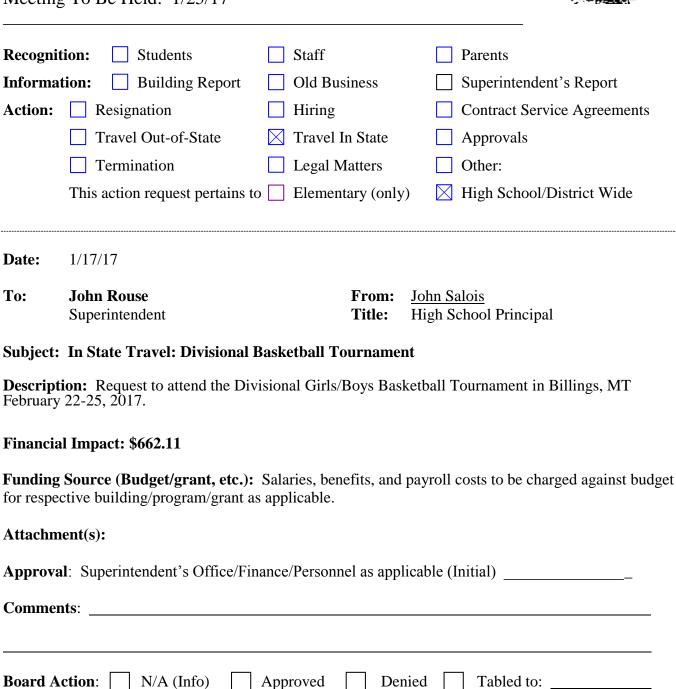

# Browning Public Schools **Board Agenda Request**

Meeting To Be Held: 1/25/17



## BHS Girls Basketball 2016/2017 Schedule

Tuesday November 15, 2016 - Parent Meeting 5:30 pm Thursday November 17, 2016 – 1<sup>st</sup> Day of Practice

## Saturday December 3, 2016 Freshmen Shelby 11:00 am

Friday December 9, 2016 @ Tip Off in Missoula Varsity

Friday December 9, 2016 @ Native American Classic in Havre JV

Saturday December 10, 2016 @ Tip Off In Missoula Varsity

Saturday December 10, 2016 @ Native American Classic in Havre JV

Tuesday December 13, 2016 @ Columbia Falls Freshmen 3:30 pm

Friday December 16, 2016 @ Livingston FR 4:30 pm, JV 3:00 pm, V 6:00 pm

Saturday December 17, 2016 @ Belgrade FR 12:30 pm, JV 11:00 am, V 2:00 pm

Monday December 19, 2016 @ Whitefish Freshmen 4:00 pm

Tuesday December 20, 2016 Shelby JV 3:00 pm, V 6:00 pm

Wednesday December 21, 20