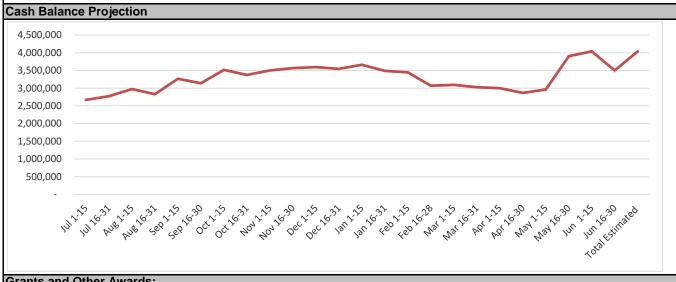

| Ī                  | Estimated Receipts by Revenue Category |             |           |             |         |             | Estimated Disbursements |           |           |               |           |           |         |           |
|--------------------|----------------------------------------|-------------|-----------|-------------|---------|-------------|-------------------------|-----------|-----------|---------------|-----------|-----------|---------|-----------|
|                    | Current YR                             |             | Prior YR  |             | Other   | Total       | Estimated               | Building  | Estimated | Total         |           |           |         |           |
|                    | State Aid                              | Federal Aid | State Aid | Federal Aid | Revenue | Receipts    | Payroll                 | Lease     | A/P       | Disbursements | Cash      | PPP Loan  | CD      | Cash      |
| FY21 Beginning Cas | h Balance                              |             |           |             |         |             |                         |           |           |               | 2,416,601 | 1,212,200 | 252,379 | 2,668,980 |
| Jul 1-15           | 368,802                                | -           | -         | -           | 130     | 368,932     | 132,470                 | 128,010   | 6,153     | 266,632       | 2,518,901 |           |         | 2,771,280 |
| Jul 16-31          | 367,531                                | -           | -         | -           | 8,513   | 376,044     | 2,785                   | -         | 168,361   | 171,146       | 2,723,799 |           |         | 2,976,179 |
| Aug 1-15           | 368,608                                | -           | -         | -           | 27,807  | 396,416     | 319,845                 | 128,010   | 92,983    | 540,837       | 2,579,378 |           | -       | 2,831,757 |
| Aug 16-31          | 370,739                                | -           | 387,698   | -           | 16,966  | 775,403     | 230,666                 | -         | 109,699   | 340,365       | 3,014,416 |           | -       | 3,266,795 |
| Sep 1-15           | 389,664                                | -           | -         | -           | 130     | 389,794     | 277,477                 | 127,921   | 113,454   | 518,852       | 2,885,359 |           | -       | 3,137,738 |
| Sep 16-30          | 369,233                                | -           | 410,042   | 15,847      | 26,406  | 821,528     | 280,797                 | -         | 159,298   | 440,095       | 3,266,791 |           | -       | 3,519,170 |
| Oct 1-15           | 369,196                                | -           | 3,023     | -           | 80      | 372,298     | 339,047                 | 127,921   | 51,154    | 518,122       | 3,120,968 |           | -       | 3,373,347 |
| Oct 16-31          | 367,362                                | 82          | 228,143   | -           | 2,827   | 598,414     | 265,829                 | -         | 203,961   | 469,790       | 3,249,592 |           | -       | 3,501,971 |
| Nov 1-15           | 369,081                                | 197,083     | -         | -           | 25,735  | 591,900     | 301,346                 | 127,916   | 99,283    | 528,545       | 3,312,947 |           | -       | 3,565,326 |
| Nov 16-30          | 376,076                                | -           | 8,091     | -           | 18,975  | 403,142     | 242,238                 | -         | 131,059   | 373,297       | 3,342,791 |           | -       | 3,595,171 |
| Dec 1-15           | 368,880                                | 53,875      | -         | 937         | 21,771  | 445,463     | 303,655                 | 127,916   | 62,420    | 493,990       | 3,294,264 |           | -       | 3,546,643 |
| Dec 16-31          | 370,443                                | 62          | 591       | -           | 28,172  | 399,268     | 262,006                 | -         | 24,247    | 286,253       | 3,407,279 |           | -       | 3,659,658 |
| Jan 1-15           | 369,769                                | 21          | -         | -           | 130     | 369,920     | 282,001                 | 127,916   | 130,136   | 540,053       | 3,237,146 |           | -       | 3,489,526 |
| Jan 16-31          | 368,876                                | -           | 1,266     | -           | 33,019  | 403,161     | 329,020                 | -         | 115,381   | 444,401       | 3,195,907 |           | -       | 3,448,286 |
| Feb 1-15           | 69,005                                 | -           | 11,634    | -           | 974     | 81,614      | 294,753                 | 127,916   | 36,849    | 459,518       | 2,818,003 |           | -       | 3,070,382 |
| Feb 16-28          | 349,700                                | 12          | -         | -           | 17,142  | 366,853     | 253,438                 | -         | 88,117    | 341,555       | 2,843,301 |           | -       | 3,095,680 |
| Mar 1-15           | 369,658                                | 156         | 26,654    | -           | 14,549  | 411,016     | 309,230                 | 127,916   | 42,374    | 479,519       | 2,774,798 |           | -       | 3,027,178 |
| Mar 16-31          | 349,694                                | -           | -         | -           | 20,377  | 370,072     | 261,650                 | -         | 135,873   | 397,524       | 2,747,346 |           | -       | 2,999,725 |
| Apr 1-15           | 346,775                                | -           | -         | -           | 1,298   | 348,073     | 238,357                 | 127,916   | 112,405   | 478,678       | 2,616,741 |           | -       | 2,869,121 |
| Apr 16-30          | 348,847                                | 21,945      | 3,273     | 11,019      | 38,364  | 423,448     | 255,241                 | -         | 76,678    | 331,919       | 2,708,271 |           | -       | 2,960,650 |
| May 1-15           | 1,483,577                              | -           | -         | -           | 56,908  | 1,540,486   | 255,241                 | 127,916   | 214,225   | 597,382       | 3,651,375 |           | -       | 3,903,754 |
| May 16-30          | 403,585                                | 145,805     | -         | -           | 56,908  | 606,299     | 255,241                 | -         | 214,225   | 469,466       | 3,788,208 |           | -       | 4,040,587 |
| Jun 1-15           | -                                      | -           | -         | -           | 56,908  | 56,908      | 255,241                 | 127,916   | 214,225   | 597,382       | 3,247,734 |           | -       | 3,500,114 |
| Jun 16-30          | 806,203                                | 145,805     | -         | -           | 56,908  | 1,008,917   | 255,241                 | -         | 214,225   | 469,466       | 3,787,185 |           | -       | 4,039,564 |
| Total Estimated    | 9,721,306                              | 564,846     | 1,080,415 | 27,803      | 530,999 | 11,925,369  | 6,202,814               | 1,535,185 | 2,816,786 | 10,554,785    |           |           |         |           |
|                    |                                        |             |           |             |         |             |                         |           |           |               |           | ·         |         | =         |
| FY21 Budget        | 10,721,863                             | 564,846     | -         | -           | 530,999 | 11,817,709  | 7,010,462               | 1,604,824 | 2,816,786 | 11,432,072    |           |           |         | 385,637   |
| FY20 Accruals      | -                                      | -           | 1,130,651 | -           | -       | 1,130,651   |                         | -         |           | -             |           |           |         |           |
| FY21 Accruals      | (1,072,186)                            |             | -         | -           | -       | (1,072,186) |                         | (128,010) |           | (128,010)     |           |           |         |           |
|                    | 9,649,677                              | 564,846     | 1,130,651 | -           | 530,999 | 11,876,174  | 7,010,462               | 1,476,814 | 2,816,786 | 11,304,062    |           |           |         |           |
| Budget Variance    | 71,629                                 | -           | (50,236)  | 27,803      | -       | 49, 195     | (807,648)               | 58,371    | -         | (749,277)     | -         |           |         |           |