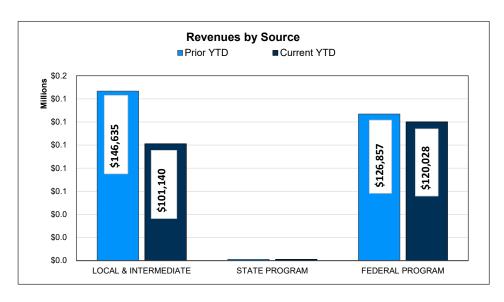

## For the Period Ending June 30, 2020

**FUND 240** 

| D 240                                  | Prior YTD | Prior Year Actual | YTD % of PY<br>Actual |
|----------------------------------------|-----------|-------------------|-----------------------|
| REVENUES                               |           |                   |                       |
| Local & Intermediate                   | \$146,635 | \$146,635         | 100.00%               |
| State Program                          | 1,152     | 1,152             | 100.00%               |
| Federal Program                        | 126,857   | 126,857           | 100.00%               |
| TOTAL REVENUE                          | \$274,644 | \$274,644         | 100.00%               |
| EXPENDITURES                           |           |                   |                       |
| Food Services                          | \$275,105 | \$275,105         | 100.00%               |
| General Administration                 | 0         | 0                 |                       |
| Plant Maintenance & Operations         | 0         | 0                 |                       |
| TOTAL EXPENDITURES                     |           | \$275,105         | 100.00%               |
| SURPLUS / (DEFICIT)                    | (\$461)   | (\$461)           |                       |
| OTHER FINANCING SOURCES / (USES)       |           |                   |                       |
| Other Financing Sources                |           | \$0               |                       |
| Other Financing Uses                   | 0         | 0                 |                       |
| TOTAL OTHER FINANCING SOURCES / (USES) | \$0       | \$0               |                       |
| NET CHANGE IN FUND BALANCE             | (\$461)   | (\$461)           |                       |
| ENDING FUND BALANCE                    | \$6,601   | \$6,601           |                       |

| Current YTD     | Annual Budget    | YTD % of<br>Budget |  |
|-----------------|------------------|--------------------|--|
| \$101,140       | \$127,272        | 79.47%             |  |
| 1,118           | 1,500            | 74.53%             |  |
| 120,028         | 116,525          | 103.01%            |  |
| \$222,286       | \$245,297        | 90.62%             |  |
| <b>4222,200</b> | <b>\$240,201</b> | 00.0270            |  |
| \$252,176       | \$260,216        | 96.91%             |  |
| 0               | 0                |                    |  |
| 0               | 0                |                    |  |
| \$252,176       | \$260,216        | 96.91%             |  |
| (\$29,890)      | (\$14,919)       |                    |  |
|                 |                  |                    |  |
| \$23,288        | \$25,318         |                    |  |
| 0               | 0                |                    |  |
| \$23,288        | \$25,318         |                    |  |
| (\$6,602)       | \$10,399         |                    |  |
| \$0             | \$17,000         |                    |  |