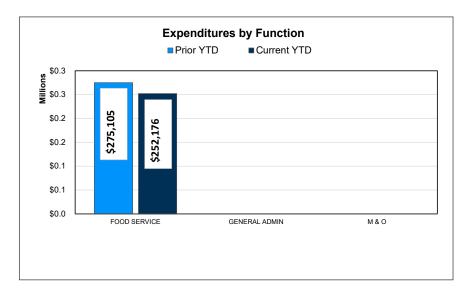

## For the Period Ending June 30, 2020

**FUND 240** 

| D 240                                  | Prior YTD | Prior Year Actual | YTD % of PY<br>Actual |
|----------------------------------------|-----------|-------------------|-----------------------|
| REVENUES                               |           |                   |                       |
| Local & Intermediate                   | \$146,635 | \$146,635         | 100.00%               |
| State Program                          | 1,152     | 1,152             | 100.00%               |
| Federal Program                        | 126,857   | 126,857           | 100.00%               |
| TOTAL REVENUE                          | \$274,644 | \$274,644         | 100.00%               |
| EXPENDITURES                           |           |                   |                       |
| Food Services                          | \$275,105 | \$275,105         | 100.00%               |
| General Administration                 | 0         | 0                 |                       |
| Plant Maintenance & Operations         | 0         | 0                 |                       |
| TOTAL EXPENDITURES                     |           | \$275,105         | 100.00%               |
| SURPLUS / (DEFICIT)                    | (\$461)   | (\$461)           |                       |
| OTHER FINANCING SOURCES / (USES)       |           |                   |                       |
| Other Financing Sources                |           | \$0               |                       |
| Other Financing Uses                   | 0         | 0                 |                       |
| TOTAL OTHER FINANCING SOURCES / (USES) | \$0       | \$0               |                       |
| NET CHANGE IN FUND BALANCE             | (\$461)   | (\$461)           |                       |
| ENDING FUND BALANCE                    | \$6,601   | \$6,601           |                       |

| Current YTD     | Annual Budget    | YTD % of<br>Budget |  |
|-----------------|------------------|--------------------|--|
| \$101,140       | \$127,272        | 79.47%             |  |
| 1,118           | 1,500            | 74.53%             |  |
| 120,028         | 116,525          | 103.01%            |  |
| \$222,286       | \$245,297        | 90.62%             |  |
| <b>4222,200</b> | <b>\$240,201</b> | 00.0270            |  |
| \$252,176       | \$260,216        | 96.91%             |  |
| 0               | 0                |                    |  |
| 0               | 0                |                    |  |
| \$252,176       | \$260,216        | 96.91%             |  |
| (\$29,890)      | (\$14,919)       |                    |  |
|                 |                  |                    |  |
| \$23,288        | \$25,318         |                    |  |
| 0               | 0                |                    |  |
| \$23,288        | \$25,318         |                    |  |
| (\$6,602)       | \$10,399         |                    |  |
| \$0             | \$17,000         |                    |  |