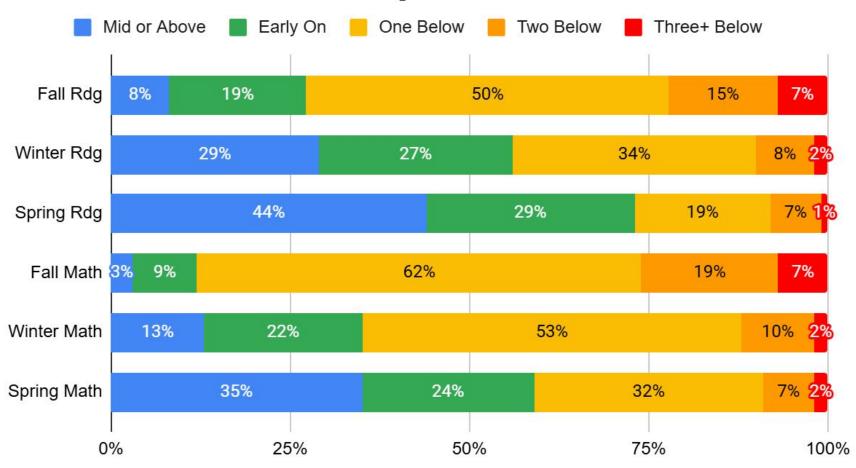

# iReady Data

Spring 2025

## **Spring Reading Big Picture**



# iReady Overall Spring Reading Results



# iReady Reading by Grade Level



#### K-2 Achievement Comparison



#### **3-5 Achievement Comparison**



#### 6-8 Achievement Comparison



# **Spring Math Big Picture**



# **iReady Overall Spring Math Results**



# iReady Math by Grade Level



#### **K-2 Achievement Comparison**



#### **3-5 Achievement Comparison**



#### **6-8 Achievement Comparison**



# Breakdown by Schools

Spring 2024

#### **District Achievement Comparison**



# **Eisenhower Achievement Comparison**



# **Lincoln Achievement Comparison**



#### **MW Achievement Comparison**



#### **North Achievement Comparison**



# **South Achievement Comparison**



## **Washington Achievement Comparison**



# **JMS Achievement Comparison**