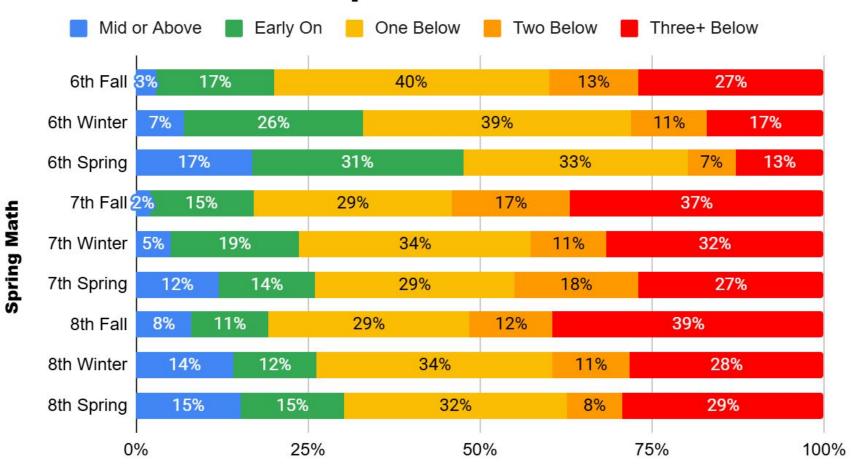

# iReady Data

Spring 2025

## **Spring Reading Big Picture**



# iReady Overall Spring Reading Results



# iReady Reading by Grade Level



#### K-2 Achievement Comparison



#### **3-5 Achievement Comparison**



#### 6-8 Achievement Comparison



# **Spring Math Big Picture**



# **iReady Overall Spring Math Results**



# iReady Math by Grade Level



#### **K-2 Achievement Comparison**



#### **3-5 Achievement Comparison**



#### **6-8 Achievement Comparison**



# Breakdown by Schools

Spring 2024

#### **District Achievement Comparison**



# **Eisenhower Achievement Comparison**



# **Lincoln Achievement Comparison**



#### **MW Achievement Comparison**



#### **North Achievement Comparison**



# **South Achievement Comparison**



## **Washington Achievement Comparison**



# **JMS Achievement Comparison**