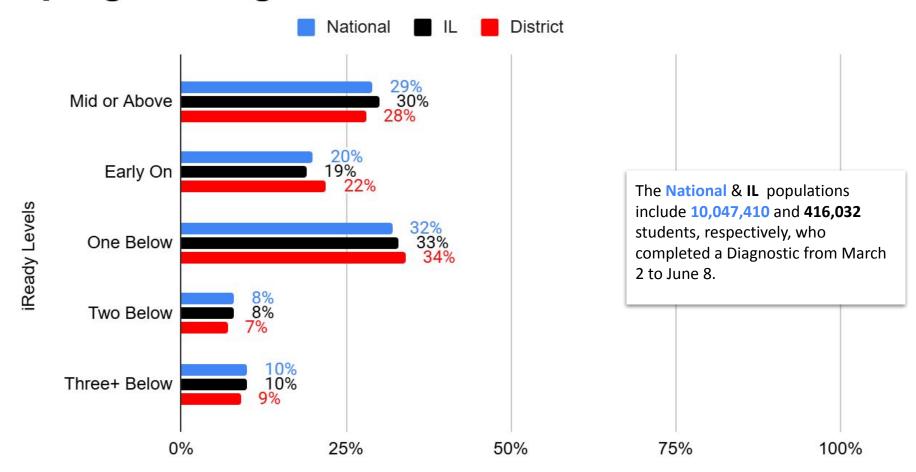

# iReady Data

Spring 2025

## **Spring Reading Big Picture**



# iReady Overall Spring Reading Results



# iReady Reading by Grade Level



#### K-2 Achievement Comparison



#### **3-5 Achievement Comparison**



#### 6-8 Achievement Comparison



# **Spring Math Big Picture**



# **iReady Overall Spring Math Results**



# iReady Math by Grade Level



#### **K-2 Achievement Comparison**



#### **3-5 Achievement Comparison**



#### **6-8 Achievement Comparison**



# Breakdown by Schools

Spring 2024

#### **District Achievement Comparison**



# **Eisenhower Achievement Comparison**



# **Lincoln Achievement Comparison**



#### **MW Achievement Comparison**



#### **North Achievement Comparison**



# **South Achievement Comparison**



## **Washington Achievement Comparison**



# **JMS Achievement Comparison**