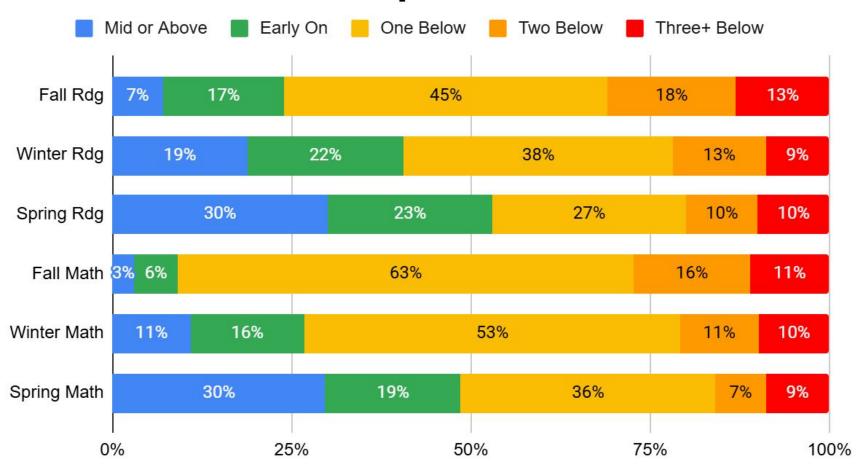

# iReady Data

Spring 2025

## **Spring Reading Big Picture**



# iReady Overall Spring Reading Results



# iReady Reading by Grade Level



#### K-2 Achievement Comparison



#### **3-5 Achievement Comparison**



#### 6-8 Achievement Comparison



# **Spring Math Big Picture**



# **iReady Overall Spring Math Results**



# iReady Math by Grade Level



#### **K-2 Achievement Comparison**



#### **3-5 Achievement Comparison**



#### **6-8 Achievement Comparison**



# Breakdown by Schools

Spring 2024

#### **District Achievement Comparison**



# **Eisenhower Achievement Comparison**



# **Lincoln Achievement Comparison**



#### **MW Achievement Comparison**



#### **North Achievement Comparison**



# **South Achievement Comparison**



## **Washington Achievement Comparison**



# **JMS Achievement Comparison**