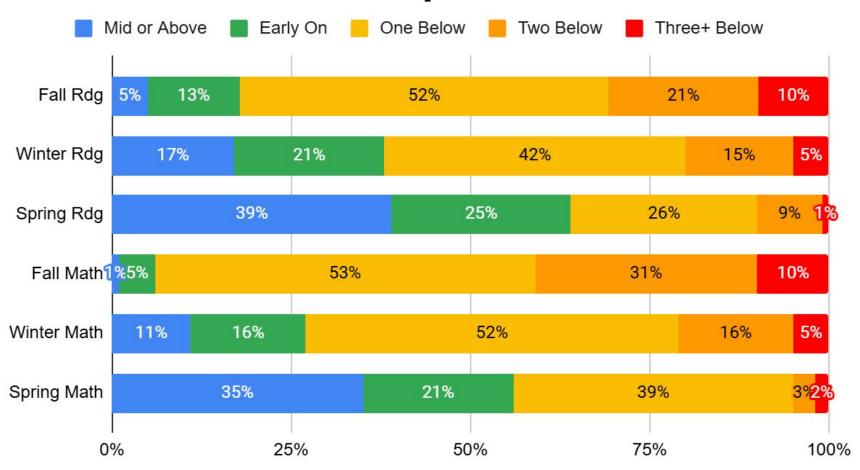

# iReady Data

Spring 2025

## **Spring Reading Big Picture**



# iReady Overall Spring Reading Results



# iReady Reading by Grade Level



#### K-2 Achievement Comparison



#### **3-5 Achievement Comparison**



#### 6-8 Achievement Comparison



# **Spring Math Big Picture**



# **iReady Overall Spring Math Results**



# iReady Math by Grade Level



#### **K-2 Achievement Comparison**



#### **3-5 Achievement Comparison**



#### **6-8 Achievement Comparison**



# Breakdown by Schools

Spring 2024

#### **District Achievement Comparison**



# **Eisenhower Achievement Comparison**



# **Lincoln Achievement Comparison**



#### **MW Achievement Comparison**



#### **North Achievement Comparison**



# **South Achievement Comparison**



## **Washington Achievement Comparison**



# **JMS Achievement Comparison**