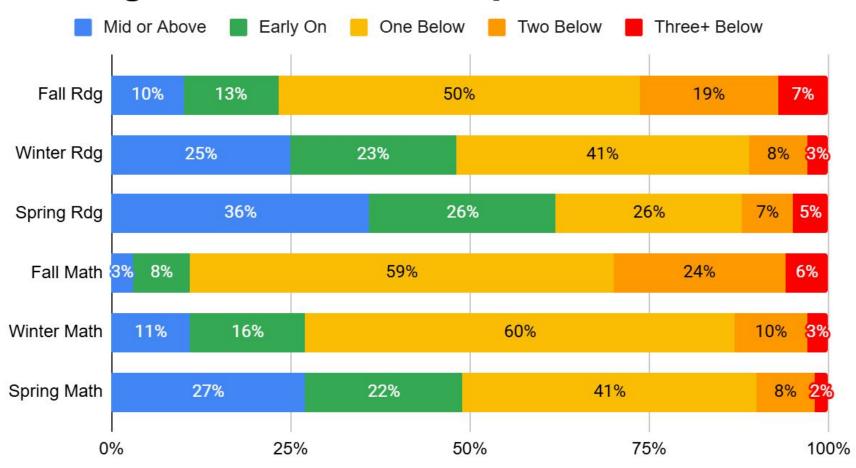

iReady Data

Spring 2025

## **Spring Reading Big Picture**



# iReady Overall Spring Reading Results



# iReady Reading by Grade Level



#### K-2 Achievement Comparison



#### **3-5 Achievement Comparison**



#### 6-8 Achievement Comparison



# **Spring Math Big Picture**



# **iReady Overall Spring Math Results**



# iReady Math by Grade Level



#### **K-2 Achievement Comparison**



#### **3-5 Achievement Comparison**



#### **6-8 Achievement Comparison**



# Breakdown by Schools

Spring 2024

#### **District Achievement Comparison**



# **Eisenhower Achievement Comparison**



# **Lincoln Achievement Comparison**



#### **MW Achievement Comparison**



#### **North Achievement Comparison**



# **South Achievement Comparison**



## **Washington Achievement Comparison**



# **JMS Achievement Comparison**