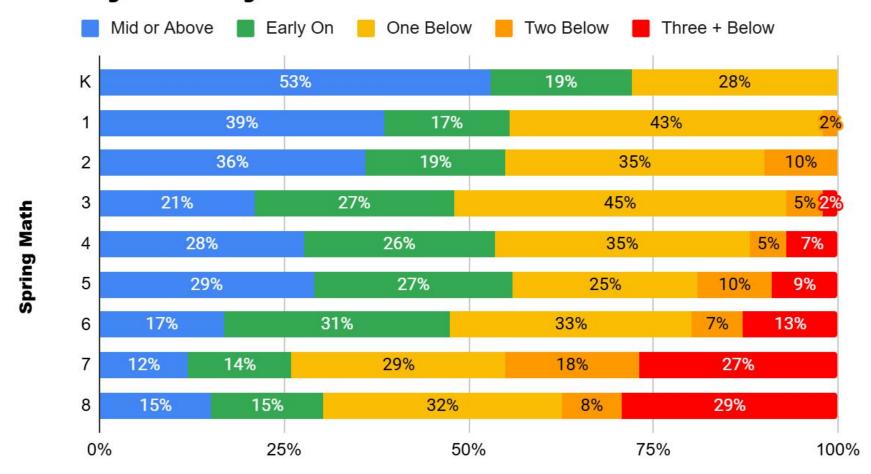

# iReady Data

Spring 2025

## **Spring Reading Big Picture**



# iReady Overall Spring Reading Results



# iReady Reading by Grade Level



#### K-2 Achievement Comparison



#### **3-5 Achievement Comparison**



#### 6-8 Achievement Comparison



# **Spring Math Big Picture**



# **iReady Overall Spring Math Results**



# iReady Math by Grade Level



#### **K-2 Achievement Comparison**



#### **3-5 Achievement Comparison**



#### **6-8 Achievement Comparison**



# Breakdown by Schools

Spring 2024

#### **District Achievement Comparison**



# **Eisenhower Achievement Comparison**



# **Lincoln Achievement Comparison**



#### **MW Achievement Comparison**



#### **North Achievement Comparison**



# **South Achievement Comparison**



## **Washington Achievement Comparison**



# **JMS Achievement Comparison**