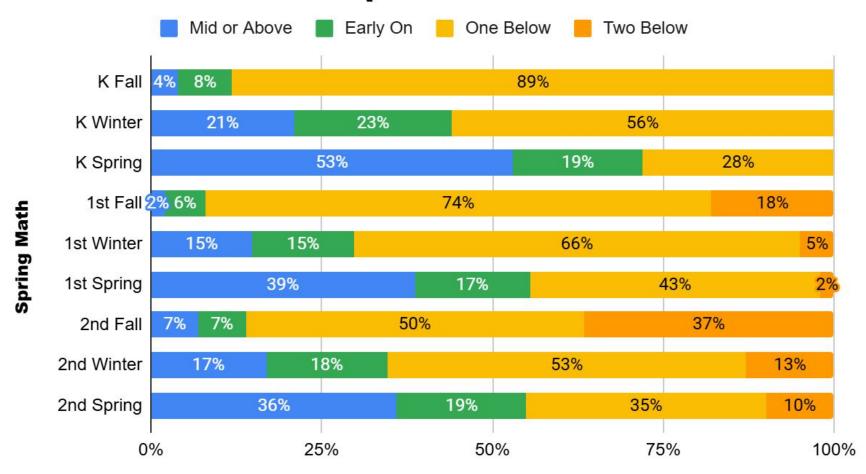

# iReady Data

Spring 2025

## **Spring Reading Big Picture**



# iReady Overall Spring Reading Results



# iReady Reading by Grade Level



#### K-2 Achievement Comparison



#### **3-5 Achievement Comparison**



#### 6-8 Achievement Comparison



# **Spring Math Big Picture**



# **iReady Overall Spring Math Results**



# iReady Math by Grade Level



#### **K-2 Achievement Comparison**



#### **3-5 Achievement Comparison**



#### **6-8 Achievement Comparison**



# Breakdown by Schools

Spring 2024

#### **District Achievement Comparison**



# **Eisenhower Achievement Comparison**



# **Lincoln Achievement Comparison**



#### **MW Achievement Comparison**



#### **North Achievement Comparison**



# **South Achievement Comparison**



## **Washington Achievement Comparison**



# **JMS Achievement Comparison**