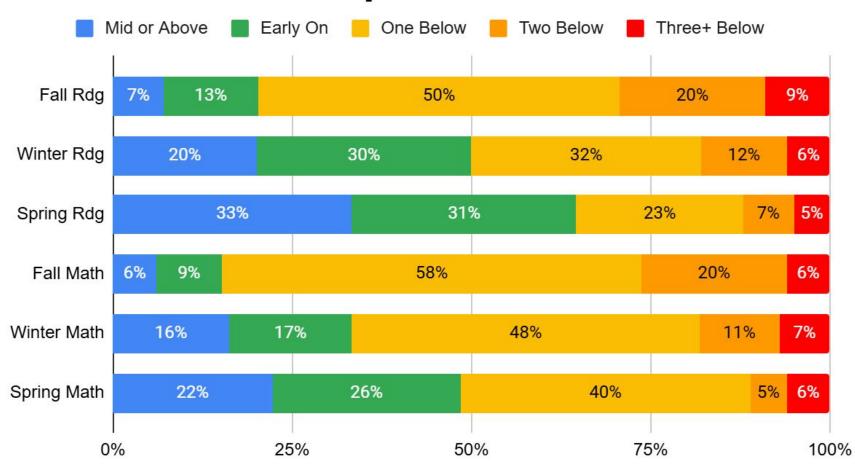

# iReady Data

Spring 2025

## **Spring Reading Big Picture**



# iReady Overall Spring Reading Results



# iReady Reading by Grade Level



#### K-2 Achievement Comparison



#### **3-5 Achievement Comparison**



#### 6-8 Achievement Comparison



# **Spring Math Big Picture**



# **iReady Overall Spring Math Results**



# iReady Math by Grade Level



#### **K-2 Achievement Comparison**



#### **3-5 Achievement Comparison**



#### **6-8 Achievement Comparison**



# Breakdown by Schools

Spring 2024

#### **District Achievement Comparison**



# **Eisenhower Achievement Comparison**



# **Lincoln Achievement Comparison**



#### **MW Achievement Comparison**



#### **North Achievement Comparison**



# **South Achievement Comparison**



## **Washington Achievement Comparison**



# **JMS Achievement Comparison**