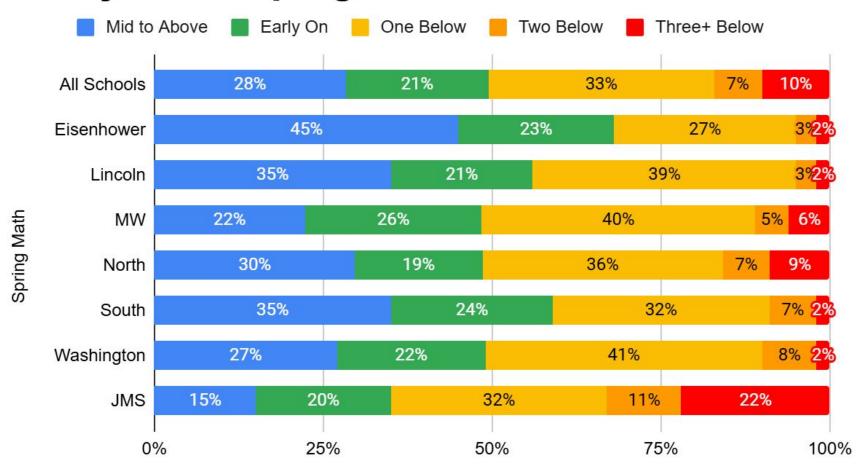

# iReady Data

Spring 2025

## **Spring Reading Big Picture**



# iReady Overall Spring Reading Results



# iReady Reading by Grade Level



#### K-2 Achievement Comparison



#### **3-5 Achievement Comparison**



#### 6-8 Achievement Comparison



# **Spring Math Big Picture**



# **iReady Overall Spring Math Results**



# iReady Math by Grade Level



#### **K-2 Achievement Comparison**



#### **3-5 Achievement Comparison**



#### **6-8 Achievement Comparison**



# Breakdown by Schools

Spring 2024

#### **District Achievement Comparison**



# **Eisenhower Achievement Comparison**



# **Lincoln Achievement Comparison**



#### **MW Achievement Comparison**



#### **North Achievement Comparison**



# **South Achievement Comparison**



## **Washington Achievement Comparison**



# **JMS Achievement Comparison**