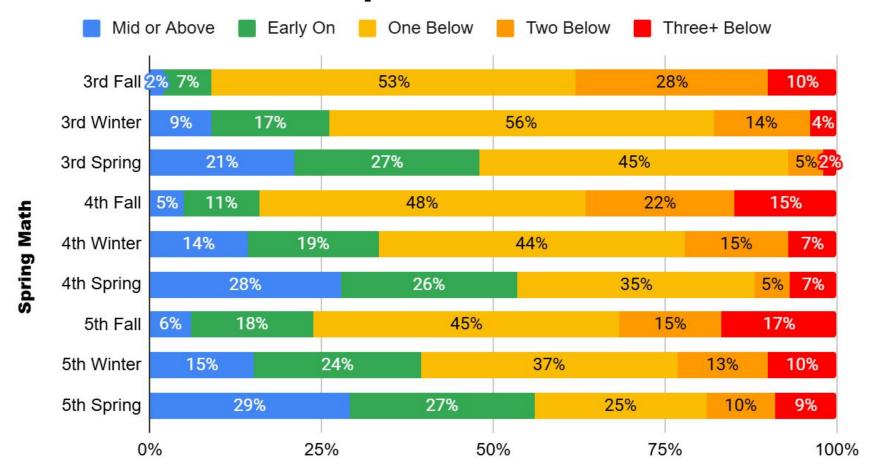

# iReady Data

Spring 2025

## **Spring Reading Big Picture**



# iReady Overall Spring Reading Results



# iReady Reading by Grade Level



#### K-2 Achievement Comparison



#### **3-5 Achievement Comparison**



#### 6-8 Achievement Comparison



# **Spring Math Big Picture**



# **iReady Overall Spring Math Results**



# iReady Math by Grade Level



#### **K-2 Achievement Comparison**



#### **3-5 Achievement Comparison**



#### **6-8 Achievement Comparison**



# Breakdown by Schools

Spring 2024

#### **District Achievement Comparison**



# **Eisenhower Achievement Comparison**



# **Lincoln Achievement Comparison**



#### **MW Achievement Comparison**



#### **North Achievement Comparison**



# **South Achievement Comparison**



## **Washington Achievement Comparison**



# **JMS Achievement Comparison**