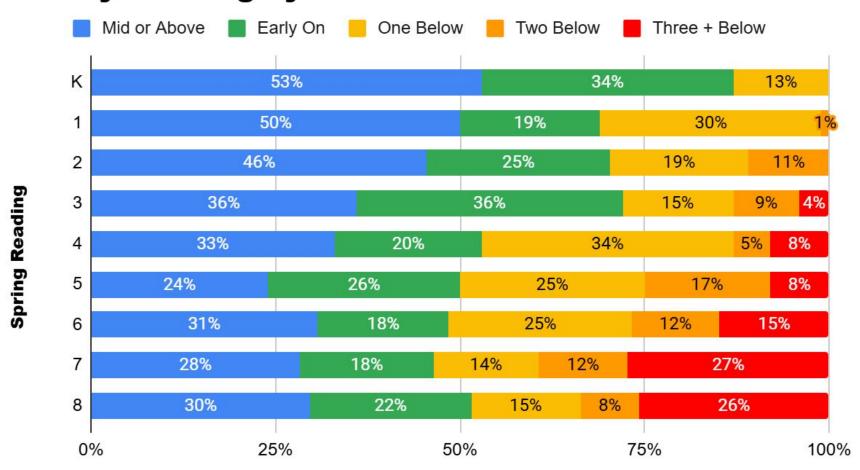

# iReady Data

Spring 2025

## **Spring Reading Big Picture**



# iReady Overall Spring Reading Results



# iReady Reading by Grade Level



#### K-2 Achievement Comparison



#### **3-5 Achievement Comparison**



#### 6-8 Achievement Comparison



# **Spring Math Big Picture**



# **iReady Overall Spring Math Results**



# iReady Math by Grade Level



#### **K-2 Achievement Comparison**



#### **3-5 Achievement Comparison**



#### **6-8 Achievement Comparison**



# Breakdown by Schools

Spring 2024

#### **District Achievement Comparison**



# **Eisenhower Achievement Comparison**



# **Lincoln Achievement Comparison**



#### **MW Achievement Comparison**



#### **North Achievement Comparison**



# **South Achievement Comparison**



## **Washington Achievement Comparison**



# **JMS Achievement Comparison**