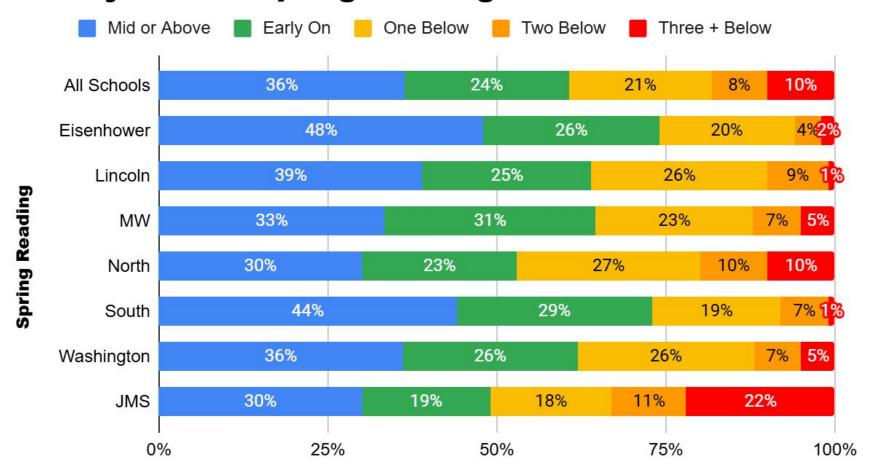

# iReady Data

Spring 2025

## **Spring Reading Big Picture**



# iReady Overall Spring Reading Results



# iReady Reading by Grade Level



#### K-2 Achievement Comparison



#### **3-5 Achievement Comparison**



#### 6-8 Achievement Comparison



# **Spring Math Big Picture**



# **iReady Overall Spring Math Results**



# iReady Math by Grade Level



#### **K-2 Achievement Comparison**



#### **3-5 Achievement Comparison**



#### **6-8 Achievement Comparison**



# Breakdown by Schools

Spring 2024

#### **District Achievement Comparison**



# **Eisenhower Achievement Comparison**



# **Lincoln Achievement Comparison**



#### **MW Achievement Comparison**



#### **North Achievement Comparison**



# **South Achievement Comparison**



## **Washington Achievement Comparison**



# **JMS Achievement Comparison**