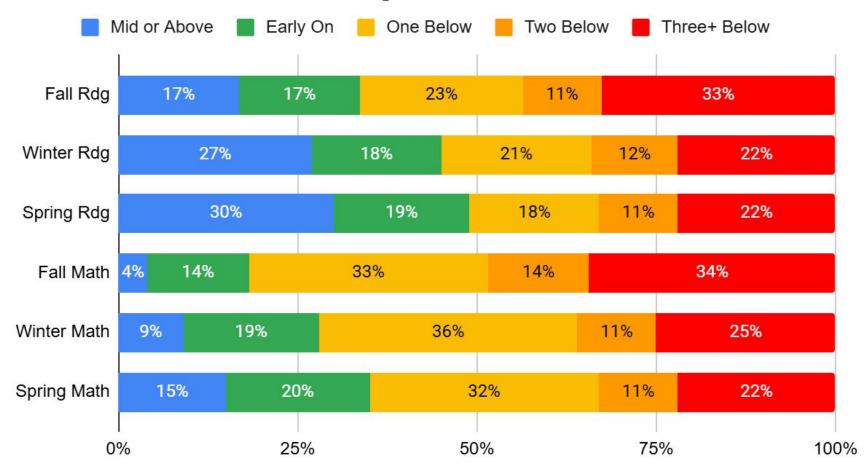

ng Reading Big Picture**



# iReady Overall Spring Reading Results



# iReady Reading by Grade Level



#### K-2 Achievement Comparison



#### **3-5 Achievement Comparison**



#### 6-8 Achievement Comparison



# **Spring Math Big Picture**



# **iReady Overall Spring Math Results**



# iReady Math by Grade Level



#### **K-2 Achievement Comparison**



#### **3-5 Achievement Comparison**



#### **6-8 Achievement Comparison**



# Breakdown by Schools

Spring 2024

#### **District Achievement Comparison**



# **Eisenhower Achievement Comparison**



# **Lincoln Achievement Comparison**



#### **MW Achievement Comparison**



#### **North Achievement Comparison**



# **South Achievement Comparison**



## **Washington Achievement Comparison**



# **JMS Achievement Comparison**