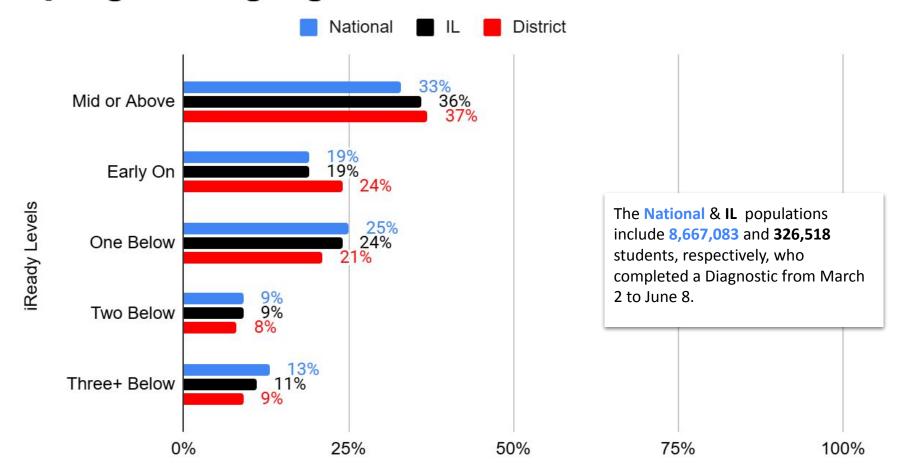

# iReady Data

Spring 2025

## **Spring Reading Big Picture**



# iReady Overall Spring Reading Results



# iReady Reading by Grade Level



#### K-2 Achievement Comparison



#### **3-5 Achievement Comparison**



#### 6-8 Achievement Comparison



# **Spring Math Big Picture**



# **iReady Overall Spring Math Results**



# iReady Math by Grade Level



#### **K-2 Achievement Comparison**



#### **3-5 Achievement Comparison**



#### **6-8 Achievement Comparison**



# Breakdown by Schools

Spring 2024

#### **District Achievement Comparison**



# **Eisenhower Achievement Comparison**



# **Lincoln Achievement Comparison**



#### **MW Achievement Comparison**



#### **North Achievement Comparison**



# **South Achievement Comparison**



## **Washington Achievement Comparison**



# **JMS Achievement Comparison**