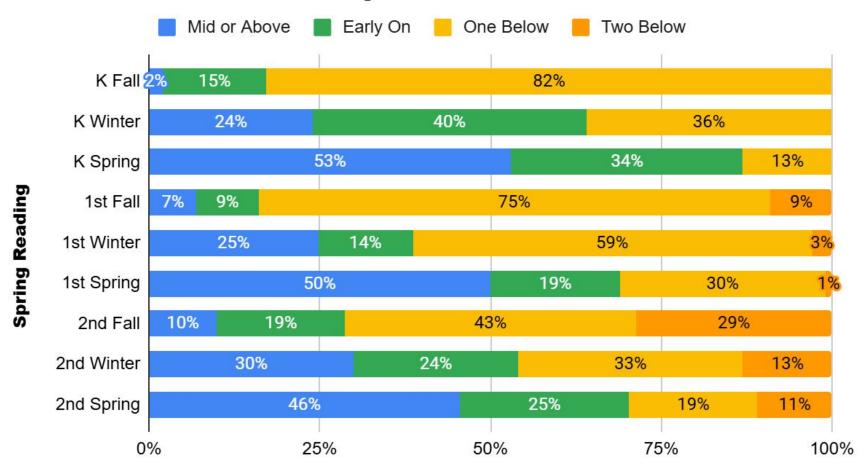

# iReady Data

Spring 2025

## **Spring Reading Big Picture**



# iReady Overall Spring Reading Results



# iReady Reading by Grade Level



#### K-2 Achievement Comparison



#### **3-5 Achievement Comparison**



#### 6-8 Achievement Comparison



# **Spring Math Big Picture**



# **iReady Overall Spring Math Results**



# iReady Math by Grade Level



#### **K-2 Achievement Comparison**



#### **3-5 Achievement Comparison**



#### **6-8 Achievement Comparison**



# Breakdown by Schools

Spring 2024

#### **District Achievement Comparison**



# **Eisenhower Achievement Comparison**



# **Lincoln Achievement Comparison**



#### **MW Achievement Comparison**



#### **North Achievement Comparison**



# **South Achievement Comparison**



## **Washington Achievement Comparison**



# **JMS Achievement Comparison**