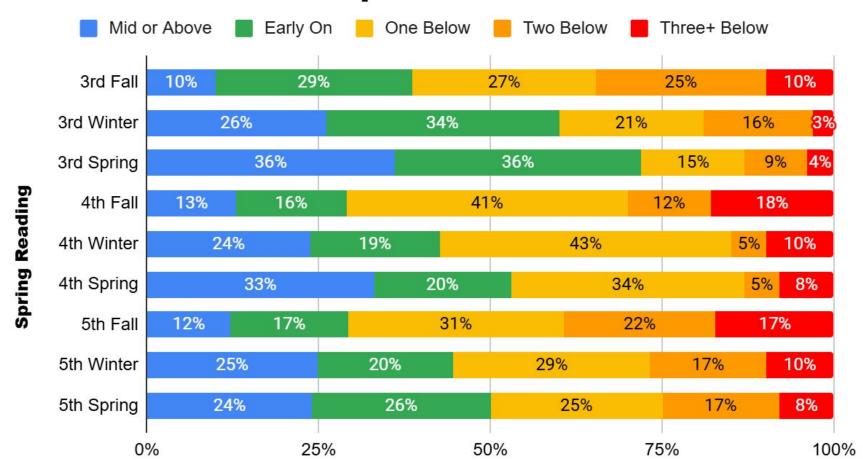

# iReady Data

Spring 2025

## **Spring Reading Big Picture**



# iReady Overall Spring Reading Results



# iReady Reading by Grade Level



#### K-2 Achievement Comparison



#### **3-5 Achievement Comparison**



#### 6-8 Achievement Comparison



# **Spring Math Big Picture**



# **iReady Overall Spring Math Results**



# iReady Math by Grade Level



#### **K-2 Achievement Comparison**



#### **3-5 Achievement Comparison**



#### **6-8 Achievement Comparison**



# Breakdown by Schools

Spring 2024

#### **District Achievement Comparison**



# **Eisenhower Achievement Comparison**



# **Lincoln Achievement Comparison**



#### **MW Achievement Comparison**



#### **North Achievement Comparison**



# **South Achievement Comparison**



## **Washington Achievement Comparison**



# **JMS Achievement Comparison**