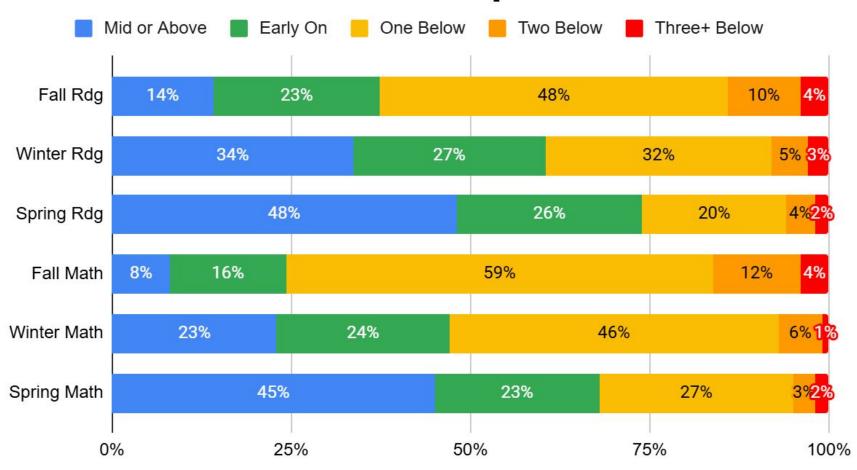

# iReady Data

Spring 2025

## **Spring Reading Big Picture**



# iReady Overall Spring Reading Results



# iReady Reading by Grade Level



#### K-2 Achievement Comparison



#### **3-5 Achievement Comparison**



#### 6-8 Achievement Comparison



# **Spring Math Big Picture**



# **iReady Overall Spring Math Results**



# iReady Math by Grade Level



#### **K-2 Achievement Comparison**



#### **3-5 Achievement Comparison**



#### **6-8 Achievement Comparison**



# Breakdown by Schools

Spring 2024

#### **District Achievement Comparison**



# **Eisenhower Achievement Comparison**



# **Lincoln Achievement Comparison**



#### **MW Achievement Comparison**



#### **North Achievement Comparison**



# **South Achievement Comparison**



## **Washington Achievement Comparison**



# **JMS Achievement Comparison**