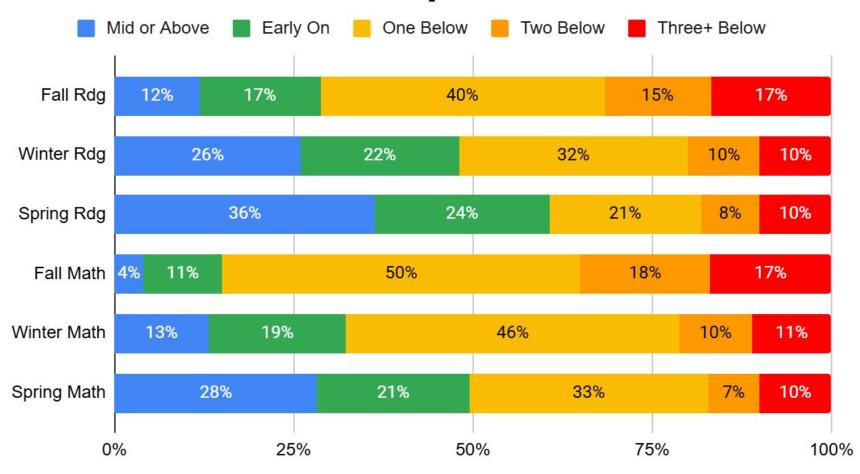

# iReady Data

Spring 2025

## **Spring Reading Big Picture**



# iReady Overall Spring Reading Results



# iReady Reading by Grade Level



#### K-2 Achievement Comparison



#### **3-5 Achievement Comparison**



#### 6-8 Achievement Comparison



# **Spring Math Big Picture**



# **iReady Overall Spring Math Results**



# iReady Math by Grade Level



#### **K-2 Achievement Comparison**



#### **3-5 Achievement Comparison**



#### **6-8 Achievement Comparison**



# Breakdown by Schools

Spring 2024

#### **District Achievement Comparison**



# **Eisenhower Achievement Comparison**



# **Lincoln Achievement Comparison**



#### **MW Achievement Comparison**



#### **North Achievement Comparison**



# **South Achievement Comparison**



## **Washington Achievement Comparison**



# **JMS Achievement Comparison**