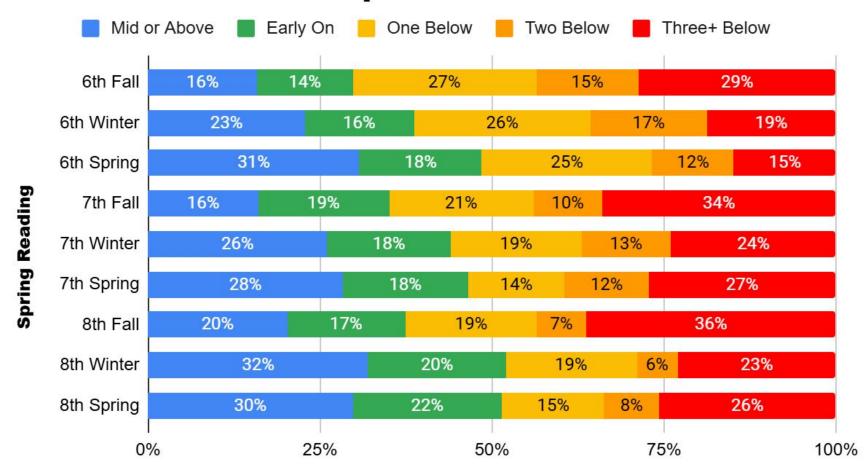

# iReady Data

Spring 2025

## **Spring Reading Big Picture**



# iReady Overall Spring Reading Results



# iReady Reading by Grade Level



#### K-2 Achievement Comparison



#### **3-5 Achievement Comparison**



#### 6-8 Achievement Comparison



# **Spring Math Big Picture**



# **iReady Overall Spring Math Results**



# iReady Math by Grade Level



#### **K-2 Achievement Comparison**



#### **3-5 Achievement Comparison**



#### **6-8 Achievement Comparison**



# Breakdown by Schools

Spring 2024

#### **District Achievement Comparison**



# **Eisenhower Achievement Comparison**



# **Lincoln Achievement Comparison**



#### **MW Achievement Comparison**



#### **North Achievement Comparison**



# **South Achievement Comparison**



## **Washington Achievement Comparison**



# **JMS Achievement Comparison**