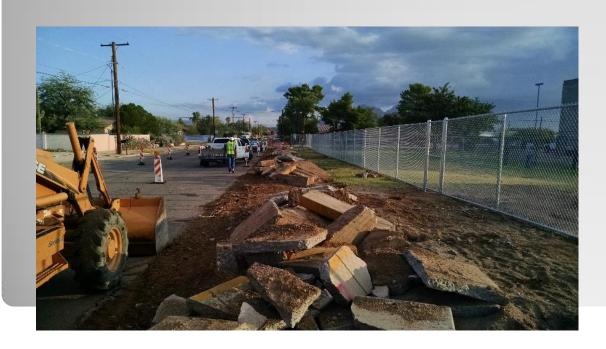

## **Keeling Elementary School Bus Pull-Out**

- New security fence completed
- Demolition of curb and sidewalk
  - City Tucson water lines are not at depth
  - Survey and course of action being developed