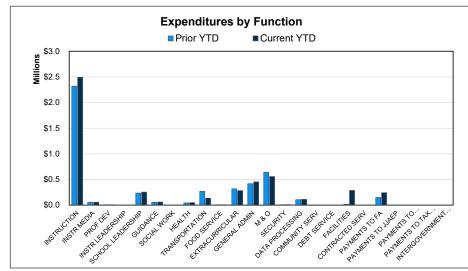

Federal Program **TOTAL REVENU EXPENDITURE** Instructio Instructional Medi Curriculum & Personnel Developmen Instructional Leadershi School Leadershi Guidance & Counselin Social Work Service Health Service Pupil Transportatio Food Service Extracurricular Activitie General Administratio Plant Maintenance & Operation Security & Monitoring Service Data Processing Service Community Service Debt Service Facilities Acq. & Construction Contracted Institutional Service Payments to Fiscal Ager Payments to JJAEP Program Payments to Charter School Payments to Tax Increment Fun Other Intergovernmental Charge TOTAL EXPENDITURE

**ENDING FUND BALANC** 

|           |               |                       | YTD % of PY |
|-----------|---------------|-----------------------|-------------|
|           | Prior YTD     | Prior Year Actual     | Actual      |
| ES        | ***           | *******               | 0= 0=0/     |
| ate       | \$1,880,931   | \$1,959,946           | 95.97%      |
| am        | 1,958,822     | 3,321,047             | 58.98%      |
| ım        | 0             | 0<br>\$5,000,000      | 70 740/     |
| JE        | \$3,839,753   | \$5,280,993           | 72.71%      |
| ES        |               |                       |             |
| on        | \$2,320,094   | \$2,401,953           | 96.59%      |
| dia       | 57,685        | 58,636                | 98.38%      |
| ent       | 8,906         | 8,916                 | 99.89%      |
| nip       | 0             | 0                     |             |
| nip       | 235,931       | 258,875               | 91.14%      |
| ng        | 56,591        | 61,563                | 91.92%      |
| es        | 0             | 0                     |             |
| es        | 42,966        | 43,507                | 98.76%      |
| on        | 270,816       | 281,328               | 96.26%      |
| es        | 8,494         | 9,418                 | 90.19%      |
| es        | 317,793       | 345,337               | 92.02%      |
| on        | 418,692       | 444,522               | 94.19%      |
| ns        | 638,323       | 831,205               | 76.79%      |
| es        | 9,286         | 9,615                 | 96.58%      |
| es        | 107,487       | 113,879               | 94.39%      |
| ce        | 0             | 0                     | 01.0070     |
| ce        | 0             | 0                     |             |
| on        | 17,586        | 32,150                | 54.70%      |
| es        | 0             | 0                     | 01.7070     |
| ent       | 150,709       | 150,709               | 100.00%     |
|           | 0             | 0                     | 100.0070    |
| ns<br>de  | 0             | 0                     |             |
| ols<br>nd | 0             | 0                     |             |
| nd<br>es  | 0             | 0                     |             |
| :S        | \$4,661,359   | \$5,051,613           | 92.27%      |
|           | + 1,000 1,000 | <del>**,***,***</del> |             |
| T)        | (\$821,606)   | \$229,380             |             |
| c/        |               |                       |             |
| S)        | ¢Λ            | <b>¢</b> 0            |             |
| es<br>es  | \$0<br>0      | \$0<br>(108,067)      |             |
| s) —      | \$0           | (\$108,067)           |             |
|           |               |                       |             |
| `E        | (\$821,606)   | \$121,313             |             |
| E         | \$574,652     | \$1,517,567           |             |
| <u></u>   | φυ/4,002      | φ1,017,007            |             |

| Current YTD | Annual Budget | YTD % of<br>Budget |
|-------------|---------------|--------------------|
|             |               | Ĭ                  |
| \$1,925,169 | \$1,871,136   | 102.89%            |
| 2,493,652   | 3,782,184     | 65.93%             |
| 0           | 0             |                    |
| \$4,418,821 | \$5,653,320   | 78.16%             |
|             |               |                    |
| \$2,491,211 | \$2,744,363   | 90.78%             |
| 57,608      | 64,647        | 89.11%             |
| 9,038       | 13,250        | 68.21%             |
| 9,030       | 0             | 00.2170            |
| 254,447     | 274,750       | 92.61%             |
| 60,989      | 68,808        | 88.64%             |
| 00,909      | 00,000        | 00.0470            |
| 50,230      | 50,649        | 99.17%             |
| 133,898     | 312,553       | 42.84%             |
| 8,491       | 7,490         | 113.36%            |
| 282,530     | 380,349       | 74.28%             |
| 454,016     | 486,368       | 93.35%             |
| 558,069     | 775,598       | 71.95%             |
| 10,083      | 12,821        | 78.64%             |
| 113,769     | 126,280       | 90.09%             |
| 0           | 0             | 00.0070            |
| 0           | 0             |                    |
| 287,662     | 304,700       | 94.41%             |
| 0           | 0             | 0                  |
| 242,195     | 203,948       | 118.75%            |
| 0           | 0             |                    |
| 0           | 0             |                    |
| 0           | 0             |                    |
| 0           | 0             |                    |
| \$5,014,236 | \$5,826,574   | 86.06%             |
|             |               |                    |
| (\$595,415) | (\$173,254)   |                    |
|             |               |                    |
| \$0         | \$0           |                    |
| 0           | (8,318)       |                    |
| \$0         | (\$8,318)     |                    |
| (\$595,415) | (\$181,572)   |                    |
| (\$000,410) | (\$101,072)   |                    |
| \$922,153   | \$1,335,995   |                    |
|             |               |                    |