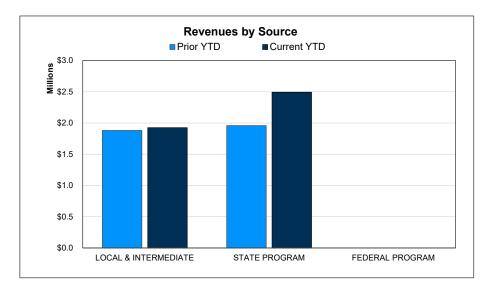

## For the Period Ending May 31, 2020

| FUND-199 |                      | Prior YTD   | Prior Year |
|----------|----------------------|-------------|------------|
|          | REVENUES             |             |            |
|          | Local & Intermediate | \$1,880,931 | \$1,9      |
|          | State Program        | 1,958,822   | 3,3        |

Federal Program **TOTAL REVENU EXPENDITURE** Instructio Instructional Medi Curriculum & Personnel Developmen Instructional Leadershi School Leadershi Guidance & Counselin Social Work Service Health Service Pupil Transportatio Food Service Extracurricular Activitie General Administratio Plant Maintenance & Operation Security & Monitoring Service Data Processing Service Community Service Debt Service Facilities Acq. & Construction Contracted Institutional Service Payments to Fiscal Ager Payments to JJAEP Program Payments to Charter School Payments to Tax Increment Fun Other Intergovernmental Charge TOTAL EXPENDITURE

**ENDING FUND BALANC** 

|           |               |                       | YTD % of PY |
|-----------|---------------|-----------------------|-------------|
|           | Prior YTD     | Prior Year Actual     | Actual      |
| ES        | ***           | *******               | 0= 0=0/     |
| ate       | \$1,880,931   | \$1,959,946           | 95.97%      |
| am        | 1,958,822     | 3,321,047             | 58.98%      |
| ım        | 0             | 0<br>\$5,000,000      | 70 740/     |
| JE        | \$3,839,753   | \$5,280,993           | 72.71%      |
| ES        |               |                       |             |
| on        | \$2,320,094   | \$2,401,953           | 96.59%      |
| dia       | 57,685        | 58,636                | 98.38%      |
| ent       | 8,906         | 8,916                 | 99.89%      |
| nip       | 0             | 0                     |             |
| nip       | 235,931       | 258,875               | 91.14%      |
| ng        | 56,591        | 61,563                | 91.92%      |
| es        | 0             | 0                     |             |
| es        | 42,966        | 43,507                | 98.76%      |
| on        | 270,816       | 281,328               | 96.26%      |
| es        | 8,494         | 9,418                 | 90.19%      |
| es        | 317,793       | 345,337               | 92.02%      |
| on        | 418,692       | 444,522               | 94.19%      |
| ns        | 638,323       | 831,205               | 76.79%      |
| es        | 9,286         | 9,615                 | 96.58%      |
| es        | 107,487       | 113,879               | 94.39%      |
| ce        | 0             | 0                     | 01.0070     |
| ce        | 0             | 0                     |             |
| on        | 17,586        | 32,150                | 54.70%      |
| es        | 0             | 0                     | 01.7070     |
| ent       | 150,709       | 150,709               | 100.00%     |
|           | 0             | 0                     | 100.0070    |
| ns<br>de  | 0             | 0                     |             |
| ols<br>nd | 0             | 0                     |             |
| nd<br>es  | 0             | 0                     |             |
| :S        | \$4,661,359   | \$5,051,613           | 92.27%      |
|           | + 1,000 1,000 | <del>**,***,***</del> |             |
| T)        | (\$821,606)   | \$229,380             |             |
| c/        |               |                       |             |
| S)        | ¢Λ            | <b>¢</b> 0            |             |
| es<br>es  | \$0<br>0      | \$0<br>(108,067)      |             |
| s) —      | \$0           | (\$108,067)           |             |
|           |               |                       |             |
| `E        | (\$821,606)   | \$121,313             |             |
| E         | \$574,652     | \$1,517,567           |             |
| <u></u>   | φυ/4,002      | φ1,017,007            |             |

| Current YTD | Annual Budget | YTD % of<br>Budget |
|-------------|---------------|--------------------|
|             |               | Ĭ                  |
| \$1,925,169 | \$1,871,136   | 102.89%            |
| 2,493,652   | 3,782,184     | 65.93%             |
| 0           | 0             |                    |
| \$4,418,821 | \$5,653,320   | 78.16%             |
|             |               |                    |
| \$2,491,211 | \$2,744,363   | 90.78%             |
| 57,608      | 64,647        | 89.11%             |
| 9,038       | 13,250        | 68.21%             |
| 9,030       | 0             | 00.2170            |
| 254,447     | 274,750       | 92.61%             |
| 60,989      | 68,808        | 88.64%             |
| 00,909      | 00,000        | 00.0470            |
| 50,230      | 50,649        | 99.17%             |
| 133,898     | 312,553       | 42.84%             |
| 8,491       | 7,490         | 113.36%            |
| 282,530     | 380,349       | 74.28%             |
| 454,016     | 486,368       | 93.35%             |
| 558,069     | 775,598       | 71.95%             |
| 10,083      | 12,821        | 78.64%             |
| 113,769     | 126,280       | 90.09%             |
| 0           | 0             | 00.0070            |
| 0           | 0             |                    |
| 287,662     | 304,700       | 94.41%             |
| 0           | 0             | 0                  |
| 242,195     | 203,948       | 118.75%            |
| 0           | 0             |                    |
| 0           | 0             |                    |
| 0           | 0             |                    |
| 0           | 0             |                    |
| \$5,014,236 | \$5,826,574   | 86.06%             |
|             |               |                    |
| (\$595,415) | (\$173,254)   |                    |
|             |               |                    |
| \$0         | \$0           |                    |
| 0           | (8,318)       |                    |
| \$0         | (\$8,318)     |                    |
| (\$595,415) | (\$181,572)   |                    |
| (\$000,410) | (\$101,072)   |                    |
| \$922,153   | \$1,335,995   |                    |
|             |               |                    |