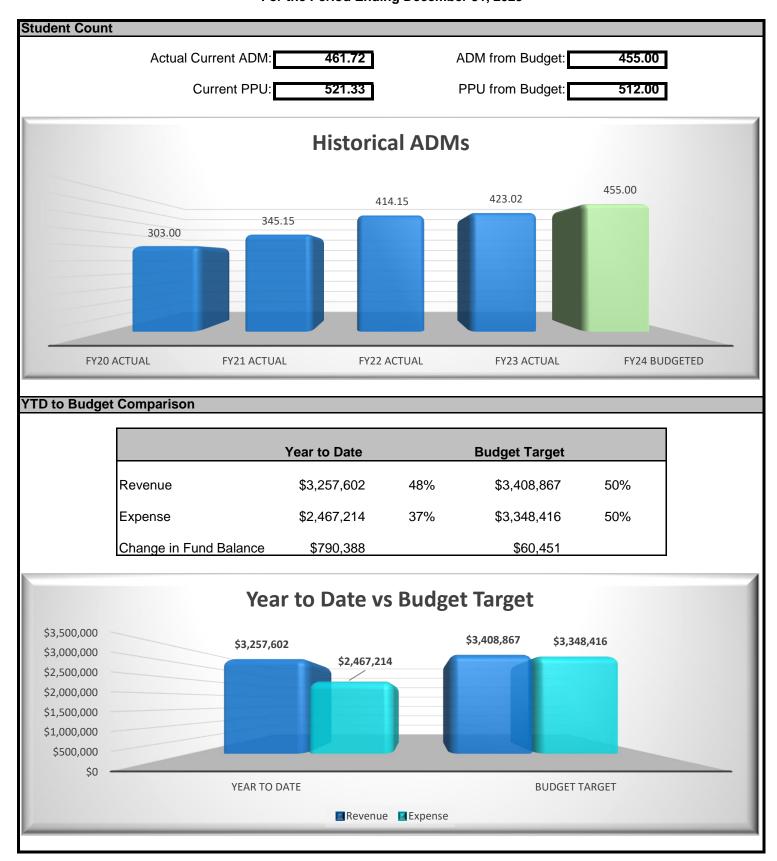

### Overview

Currently, the School has enrollment of over 470 students, with 11 of these students participating in the PSEO program. The average enrollment for the year is 462, and that is higher than the budgeted ADMs of 455. The State is paying the School off of 455 ADMs and this number has been updated this month (January) to be aligned with the current actual ADM.

### Income Statement Summary

December is the sixth month of the fiscal year and it is considered to be 50% of the way through the budget year. There have been 48% of the Revenue budget received and 37% of the Expenditure budget has been spent.