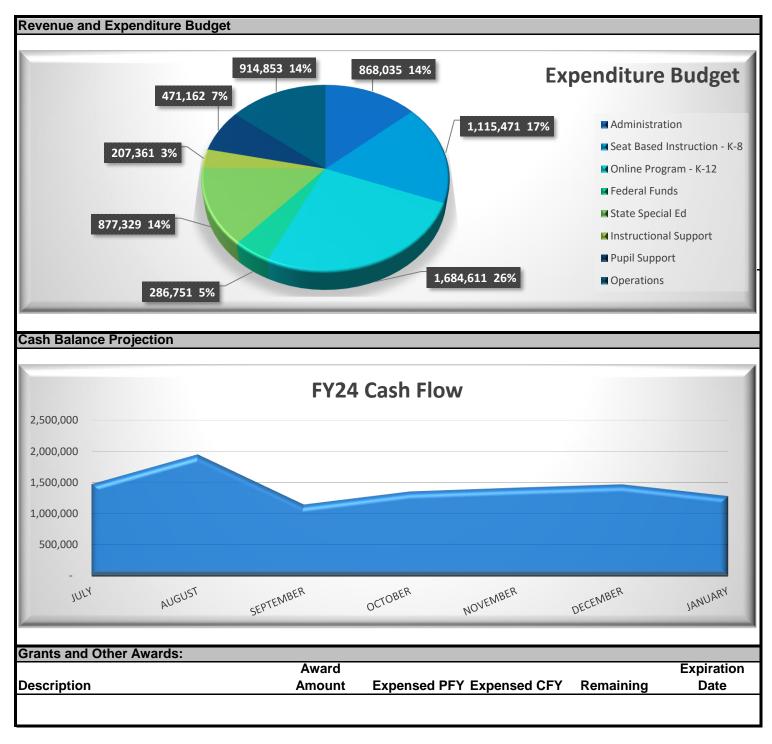

#### **Cash Flows**

Currently the State has a 10% holdback for their budgeting purposes. This amounts to an estimated amount of \$314,005 being held back from the School through December. These funds will be paid back after the fiscal year ends in August, September, and October of 2024. The School has a strong cash balance which is reflective of a strong fund balance. With having in excess of \$1,000,000 of liquid reserves, the School has invested additional cash to capitalize on the higher interest rates on certificates of deposit.