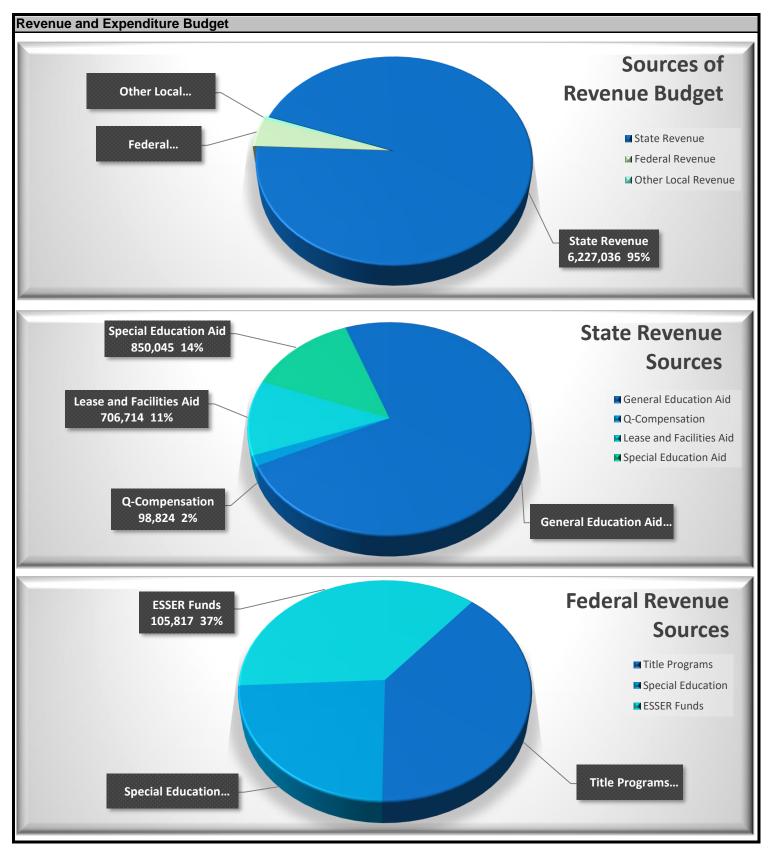

#### Grants

The School will be utilizing the remaining CRRSA Act Grant and the ARP Act Grant over the school year. These Federal grants were approved in prior years to help school with learning loss and other effects of COVID.