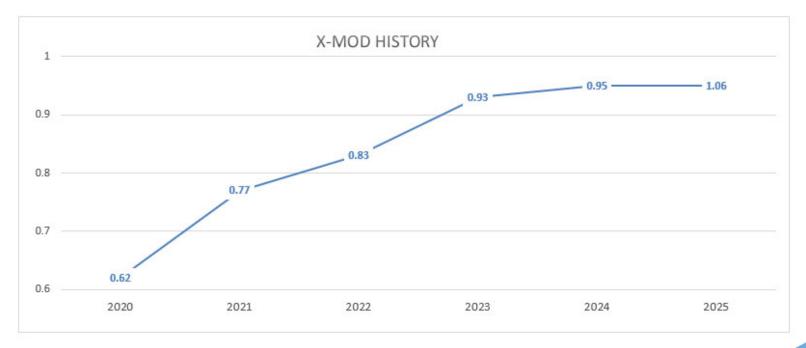

\$230,979              | \$368,257              | \$558,430              | \$401,737                | \$797,046                |  |
| 8868          | College Professional<br>Employee | \$72,235,046           | \$77,070,867           | \$79,849,630           | \$84,635,203           | \$87,109,062             | \$90,401,785             |  |
| 9101          | College – All Other<br>Employee  | \$3,523,256            | \$3,757,553            | \$3,737,279            | \$3,399,736            | \$4,077,049              | \$4,240,131              |  |
| Total         |                                  | \$77,357,911           | \$82,760,770           | \$86,031,849           | \$90,995,521           | \$93,853,330             | \$97,760,757             |  |

## **Historical Characteristics:**













## Workers' Compensation Claims Summary

HISTORICAL FOUR YEARS

| WORKERS' COMPENSATION    |                 |                  |                  |                  |               |                   |                     |                   |                        |                          |                |
|--------------------------|-----------------|------------------|------------------|------------------|---------------|-------------------|---------------------|-------------------|------------------------|--------------------------|----------------|
| POLICY<br>TERM           | CARRIER<br>NAME | IND / PD<br>PAID | MED / BI<br>PAID | EXPENSES<br>PAID | TOTAL<br>PAID | TOTAL<br>RESERVES | TOTAL<br>RECOVERIES | TOTAL<br>INCURRED | # OF<br>OPEN<br>CLAIMS | # OF<br>CLOSED<