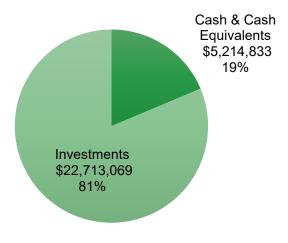

## **FARIBAULT PUBLIC SCHOOLS**

Investment Balances
As of June 2025

**CCF - MAIN CHECKING CCF-SAVINGS RELIANCE - MAIN CHECKING RELIANCE - SAVINGS MSDLAF+LIQUID MONEY MARKET MSDLAF+ MAX MONEY MARKET MN TRUST OPERATIONS** MN TRUST INVESTMENTS MN TRUST MAINTENANCE BONDS **US BANK - IRREVOCABLE TRUST US BANK - ROOSEVELT DEBT** FIRST UNITED BANK CD PREMIER BANK CD **RELIANCE BANK CD** STATE BANK OF FARIBAULT CD **PETTY CASH TOTAL CASH AND INVESTMENTS** 

| Ending Balance<br>5/31/2025 | Ending Balance<br>6/30/2025 | Interest/Div<br>Earned |
|-----------------------------|-----------------------------|------------------------|
| 493,477.38                  | 495,291.74                  | \$ 1,752.47            |
| -                           |                             | 1.70                   |
| 749,950.51                  | 750,000.00                  |                        |
| 2,346,154.76                | 2,483,581.95                | 3,781.03               |
| 1,303,844.35                | 1,308,372.28                | 4,370.36               |
| 174,574.05                  | 175,180.88                  | 627.08                 |
| 11,035,131.07               | 8,687,445.38                | 21,328.14              |
| 4,108,240.84                | 6,802,283.04                |                        |
| 4,035,108.23                | 4,061,528.47                | 11,130.63              |
| 2,561,784.86                | 2,561,784.86                |                        |
| 27.27                       | 27.27                       | 0.08                   |
| 150,000.00                  | 150,000.00                  |                        |
| 150,000.00                  | 150,000.00                  |                        |
| 150,000.00                  | 150,000.00                  |                        |
| 150,000.00                  | 150,000.00                  |                        |
| 2,406.00                    | 2,406.00                    |                        |
| \$ 27,410,699.32            | \$ 27,927,901.87            | \$ 42,991.49           |