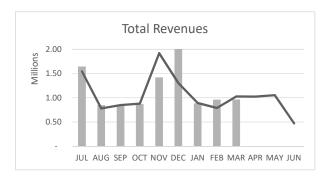

Year-to-Year General Fund Revenues and Expenditures by Month

Shows prior year and current year-to-date revenues and expenditures in more detail, by major category and month, for the General Fund.

FUND 01: GENERAL FUND Revenues and Expenditures by Month

| FY 2018-2019                | JUL          | AUG          | SEP          | OCT                   | NOV          | DEC          | JAN          | FEB          | MAR          | APR          | MAY          | JUN          | TOTAL                   |
|-----------------------------|--------------|--------------|--------------|-----------------------|--------------|--------------|--------------|--------------|--------------|--------------|--------------|--------------|-------------------------|
| Revenues<br>Property Taxes  |              | 9,241.13     | 64,488.71    | 2,556.32              | 1,123,559.57 | 478,493.63   | 56,323.80    | 9,759.55     | 44,788.62    | 8,141.87     | 6,083.73     | 53,185.98    | 1,856,622.91            |
| State School Fund           | 1,528,255.00 | 763,669.00   | 763,669.00   | 763,669.00            | 765,910.00   | 763,920.43   | 765,910.00   | 765,910.00   | 782,213.00   | 778,002.00   | 850,741.76   | 33,183.98    | 9,291,869.19            |
| Local Sources               | 22,437.46    | 6,469.14     | 22,563.77    | 25,033.60             | 32,113.15    | 61,236.66    | 53,367.92    | 14,675.92    | 19,770.91    | 18,673.57    | 50,344.56    | 82,726.47    | 409,413.13              |
| Intermediate Sources        | -            | -            | -            | -                     | -            | 169.75       | -            |              | -            | 200,000.00   | -            | 8,459.43     | 208,629.18              |
| State Sources               | (9,051.36)   | -            | -            | 14,845.87             | _            | -            | 16,116.62    | -            | 69,228.38    | 20,587.63    | 146,293.35   | 308,906.58   | 566,927.07              |
| Federal Sources             | -            | -            | -            | · -                   | -            | -            | · -          | -            | , -          | _            | · -          | 19,453.81    | 19,453.81               |
| Other Sources               | -            | -            | -            | 74,693.00             | -            | -            | -            | -            | 111,354.00   | -            | -            | -            | 186,047.00              |
| <b>Total Revenues</b>       | 1,541,641.10 | 779,379.27   | 850,721.48   | 880,797.79            | 1,921,582.72 | 1,303,820.47 | 891,718.34   | 790,345.47   | 1,027,354.91 | 1,025,405.07 | 1,053,463.40 | 472,732.27   | 12,538,962.29           |
| Expenditures                |              |              |              |                       |              |              |              |              |              |              |              |              |                         |
| Salaries                    | 122,460.33   | 504,563.39   | 570,554.63   | 473,201.01            | 516,685.43   | 494,180.62   | 492,532.03   | 494,213.18   | 538,611.03   | 503,897.06   | 559,753.53   | 913,282.62   | 6,183,934.86            |
| Associated Payroll          | 167,593.23   | 281,558.38   | 295,181.16   | 315,379.99            | 295,319.97   | 293,513.04   | 266,416.15   | 262,813.91   | 357,190.40   | 268,877.73   | 326,034.11   | 553,651.28   | 3,683,529.35            |
| Purchased Services          | 81,930.70    | 53,163.62    | 50,847.41    | 138,606.97            | 109,638.95   | 75,786.60    | 43,415.90    | 68,955.53    | 148,931.81   | 137,031.99   | 85,715.19    | 174,217.18   | 1,168,241.85            |
| Supplies & Materials        | 42,132.55    | 54,213.99    | 83,990.51    | 40,541.25             | 43,835.52    | 13,070.51    | 11,680.88    | 34,055.74    | 21,762.56    | 34,243.84    | 37,325.04    | 102,068.67   | 518,921.06              |
| Capital Outlay              | -<br>-       |              | 25,987.20    | 74,693.00             | -            | <del>-</del> | -            | -            | 111,354.00   | -            |              |              | 212,034.20              |
| Debt Service                | 182,721.55   | 36,774.12    | 59,930.88    | 33,297.64             | 65,950.17    | 17,066.55    | 10,850.18    | 15,638.09    | 35,580.33    | 18,623.55    | 65,031.67    | 58,915.12    | 600,379.85              |
| Total Expenditures          | 596,838.36   | 930,273.50   | 1,086,491.79 | 1,075,719.86          | 1,031,430.04 | 893,617.32   | 824,895.14   | 875,676.45   | 1,213,430.13 | 962,674.17   | 1,073,859.54 | 1,802,134.87 | 12,367,041.17           |
|                             |              |              |              |                       |              |              |              |              |              |              |              |              |                         |
| FY 2019-2020                | JUL          | AUG          | SEP          | ОСТ                   | NOV          | DEC          | JAN          | FEB          | MAR          | APR          | MAY          | JUN          | TOTAL                   |
| Revenues                    | JCL          | 1100         | 5121         | oci                   | 1101         | DEC          | 97111        | LLD          | 1417 111     | 711 10       | 141711       | 3011         | TOTAL                   |
| Property Taxes              | _            | 6.094.98     | 4,105.67     | 2,940.62              | 582,903.18   | 1,093,279.83 | 21,903.74    | 11,785.41    | 45,707.76    | _            | -            | _            | 1,768,721.19            |
| State School Fund           | 1,630,542.00 | 814,782.00   | 814,782.00   | 814,782.00            | 814,782.00   | 814,782.00   | 814,782.00   | 830,019.00   | 830,019.00   | -            | -            | -            | 8,179,272.00            |
| Local Sources               | 13,662.69    | 27,630.33    | 19,453.11    | 27,721.22             | 22,830.07    | 118,039.30   | 25,429.36    | 33,653.52    | 26,535.97    | (8,051.01)   | -            | -            | 306,904.56              |
| Intermediate Sources        | -            | 127.50       | -            | -                     | -            | -            | -            | -            | -            | -            | -            | -            | 127.50                  |
| State Sources               | -            | -            | 656.68       | 23,278.98             | -            | 155,828.40   | 23,954.74    | 87,289.11    | 63,272.38    | -            | -            | -            | 354,280.29              |
| Federal Sources             | -            | -            | -            | -                     | -            | 17,812.17    | -            | -            | -            | -            | -            | -            | 17,812.17               |
| Other Sources               | -            | -            | -            | -                     | -            | -            | -            | -            | -            | -            | -            | -            | -                       |
| Total Revenues              | 1,644,204.69 | 848,634.81   | 838,997.46   | 868,722.82            | 1,420,515.25 | 2,199,741.70 | 886,069.84   | 962,747.04   | 965,535.11   |              |              |              | 10,627,117.71           |
| Expenditures                |              |              |              |                       |              |              |              |              |              |              |              |              |                         |
| Salaries                    | 132,505.63   | 529,586.48   | 553,163.25   | 584,272.39            | 604,351.95   | 555,653.93   | 555,876.59   | 573,710.08   | 579,802.66   | -            | -            | -            | 4,668,922.96            |
| Associated Payroll          | 98,654.35    | 295,094.58   | 318,982.17   | 329,825.62            | 314,184.84   | 317,779.15   | 335,934.70   | 335,892.46   | 342,904.03   |              | -            | -            | 2,689,251.90            |
| Purchased Services          | 60,418.24    | 61,018.87    | 119,432.59   | 61,489.43             | 73,756.31    | 131,062.89   | 91,565.69    | 130,663.58   | 34,234.30    | 3,108.61     | -            | -            | 766,750.51              |
| Supplies & Materials        | 65,513.89    | 106,837.65   | 103,601.02   | 104,140.07            | 30,723.84    | 19,832.25    | 7,651.67     | 9,935.19     | 12,463.10    | 80.00        | -            | -            | 460,778.68              |
| Capital Outlay Debt Service | 221 000 19   | 40,673.12    | 10,898.16    | 9,700.00<br>20,994.40 | 49,443.31    | 5,000.00     | 21 069 66    | 24,290.02    | 12 714 49    | 63.75        | -            | -            | 75,041.47<br>490,245.61 |
| Total Expenditures          | 231,990.18   | *            | 61,186.86    | ,                     | 19,960.83    | 57,303.31    | 21,068.66    | *            | 12,714.48    | 03./3        | -            | -            |                         |
| Lotal Evnanditures          | 589,082.29   | 1,033,210.70 | 1,167,264.05 | 1,110,421.91          | 1,092,421.08 | 1,086,631.53 | 1,012,097.31 | 1,074,491.33 | 982,118.57   |              |              |              | 9,150,991.13            |