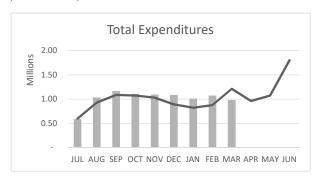

Year-to-Year General Fund Revenues and Expenditures by Month

Shows prior year and current year-to-date revenues and expenditures in more detail, by major category and month, for the General Fund.

FUND 01: GENERAL FUND Revenues and Expenditures by Month

| FY 2018-2019                | JUL          | AUG          | SEP          | OCT                   | NOV          | DEC          | JAN          | FEB          | MAR          | APR          | MAY          | JUN          | TOTAL                   |
|-----------------------------|--------------|--------------|--------------|-----------------------|--------------|--------------|--------------|--------------|--------------|--------------|--------------|--------------|-------------------------|
| Revenues<br>Property Taxes  |              | 9,241.13     | 64,488.71    | 2,556.32              | 1,123,559.57 | 478,493.63   | 56,323.80    | 9,759.55     | 44,788.62    | 8,141.87     | 6,083.73     | 53,185.98    | 1,856,622.91            |
| State School Fund           | 1,528,255.00 | 763,669.00   | 763,669.00   | 763,669.00            | 765,910.00   | 763,920.43   | 765,910.00   | 765,910.00   | 782,213.00   | 778,002.00   | 850,741.76   | 33,183.98    | 9,291,869.19            |
| Local Sources               | 22,437.46    | 6,469.14     | 22,563.77    | 25,033.60             | 32,113.15    | 61,236.66    | 53,367.92    | 14,675.92    | 19,770.91    | 18,673.57    | 50,344.56    | 82,726.47    | 409,413.13              |
| Intermediate Sources        | -            | -            | -            | -                     | -            | 169.75       | -            |              | -            | 200,000.00   | -            | 8,459.43     | 208,629.18              |
| State Sources               | (9,051.36)   | -            | -            | 14,845.87             | _            | -            | 16,116.62    | -            | 69,228.38    | 20,587.63    | 146,293.35   | 308,906.58   | 566,927.07              |
| Federal Sources             | -            | -            | -            | · -                   | -            | -            | · -          | -            | , -          | _            | · -          | 19,453.81    | 19,453.81               |
| Other Sources               | -            | -            | -            | 74,693.00             | -            | -            | -            | -            | 111,354.00   | -            | -            | -            | 186,047.00              |
| <b>Total Revenues</b>       | 1,541,641.10 | 779,379.27   | 850,721.48   | 880,797.79            | 1,921,582.72 | 1,303,820.47 | 891,718.34   | 790,345.47   | 1,027,354.91 | 1,025,405.07 | 1,053,463.40 | 472,732.27   | 12,538,962.29           |
| Expenditures                |              |              |              |                       |              |              |              |              |              |              |              |              |                         |
| Salaries                    | 122,460.33   | 504,563.39   | 570,554.63   | 473,201.01            | 516,685.43   | 494,180.62   | 492,532.03   | 494,213.18   | 538,611.03   | 503,897.06   | 559,753.53   | 913,282.62   | 6,183,934.86            |
| Associated Payroll          | 167,593.23   | 281,558.38   | 295,181.16   | 315,379.99            | 295,319.97   | 293,513.04   | 266,416.15   | 262,813.91   | 357,190.40   | 268,877.73   | 326,034.11   | 553,651.28   | 3,683,529.35            |
| Purchased Services          | 81,930.70    | 53,163.62    | 50,847.41    | 138,606.97            | 109,638.95   | 75,786.60    | 43,415.90    | 68,955.53    | 148,931.81   | 137,031.99   | 85,715.19    | 174,217.18   | 1,168,241.85            |
| Supplies & Materials        | 42,132.55    | 54,213.99    | 83,990.51    | 40,541.25             | 43,835.52    | 13,070.51    | 11,680.88    | 34,055.74    | 21,762.56    | 34,243.84    | 37,325.04    | 102,068.67   | 518,921.06              |
| Capital Outlay              | -<br>-       |              | 25,987.20    | 74,693.00             | -            | <del>-</del> | -            | -            | 111,354.00   | -            |              |              | 212,034.20              |
| Debt Service                | 182,721.55   | 36,774.12    | 59,930.88    | 33,297.64             | 65,950.17    | 17,066.55    | 10,850.18    | 15,638.09    | 35,580.33    | 18,623.55    | 65,031.67    | 58,915.12    | 600,379.85              |
| Total Expenditures          | 596,838.36   | 930,273.50   | 1,086,491.79 | 1,075,719.86          | 1,031,430.04 | 893,617.32   | 824,895.14   | 875,676.45   | 1,213,430.13 | 962,674.17   | 1,073,859.54 | 1,802,134.87 | 12,367,041.17           |
|                             |              |              |              |                       |              |              |              |              |              |              |              |              |                         |
| FY 2019-2020                | JUL          | AUG          | SEP          | ОСТ                   | NOV          | DEC          | JAN          | FEB          | MAR          | APR          | MAY          | JUN          | TOTAL                   |
| Revenues                    | JCL          | 1100         | 5121         | oci                   | 1101         | DEC          | 97111        | LLD          | 1417 111     | 711 10       | 141711       | 3011         | TOTAL                   |
| Property Taxes              | _            | 6.094.98     | 4,105.67     | 2,940.62              | 582,903.18   | 1,093,279.83 | 21,903.74    | 11,785.41    | 45,707.76    | _            | -            | _            | 1,768,721.19            |
| State School Fund           | 1,630,542.00 | 814,782.00   | 814,782.00   | 814,782.00            | 814,782.00   | 814,782.00   | 814,782.00   | 830,019.00   | 830,019.00   | -            | -            | -            | 8,179,272.00            |
| Local Sources               | 13,662.69    | 27,630.33    | 19,453.11    | 27,721.22             | 22,830.07    | 118,039.30   | 25,429.36    | 33,653.52    | 26,535.97    | (8,051.01)   | -            | -            | 306,904.56              |
| Intermediate Sources        | -            | 127.50       | -            | -                     | -            | -            | -            | -            | -            | -            | -            | -            | 127.50                  |
| State Sources               | -            | -            | 656.68       | 23,278.98             | -            | 155,828.40   | 23,954.74    | 87,289.11    | 63,272.38    | -            | -            | -            | 354,280.29              |
| Federal Sources             | -            | -            | -            | -                     | -            | 17,812.17    | -            | -            | -            | -            | -            | -            | 17,812.17               |
| Other Sources               | -            | -            | -            | -                     | -            | -            | -            | -            | -            | -            | -            | -            | -                       |
| Total Revenues              | 1,644,204.69 | 848,634.81   | 838,997.46   | 868,722.82            | 1,420,515.25 | 2,199,741.70 | 886,069.84   | 962,747.04   | 965,535.11   |              |              |              | 10,627,117.71           |
| Expenditures                |              |              |              |                       |              |              |              |              |              |              |              |              |                         |
| Salaries                    | 132,505.63   | 529,586.48   | 553,163.25   | 584,272.39            | 604,351.95   | 555,653.93   | 555,876.59   | 573,710.08   | 579,802.66   | -            | -            | -            | 4,668,922.96            |
| Associated Payroll          | 98,654.35    | 295,094.58   | 318,982.17   | 329,825.62            | 314,184.84   | 317,779.15   | 335,934.70   | 335,892.46   | 342,904.03   |              | -            | -            | 2,689,251.90            |
| Purchased Services          | 60,418.24    | 61,018.87    | 119,432.59   | 61,489.43             | 73,756.31    | 131,062.89   | 91,565.69    | 130,663.58   | 34,234.30    | 3,108.61     | -            | -            | 766,750.51              |
| Supplies & Materials        | 65,513.89    | 106,837.65   | 103,601.02   | 104,140.07            | 30,723.84    | 19,832.25    | 7,651.67     | 9,935.19     | 12,463.10    | 80.00        | -            | -            | 460,778.68              |
| Capital Outlay Debt Service | 221 000 19   | 40,673.12    | 10,898.16    | 9,700.00<br>20,994.40 | 49,443.31    | 5,000.00     | 21 069 66    | 24,290.02    | 12 714 49    | 63.75        | -            | -            | 75,041.47<br>490,245.61 |
| Total Expenditures          | 231,990.18   | *            | 61,186.86    | ,                     | 19,960.83    | 57,303.31    | 21,068.66    | *            | 12,714.48    | 03./3        | -            | -            |                         |
| Lotal Evnanditures          | 589,082.29   | 1,033,210.70 | 1,167,264.05 | 1,110,421.91          | 1,092,421.08 | 1,086,631.53 | 1,012,097.31 | 1,074,491.33 | 982,118.57   |              |              |              | 9,150,991.13            |