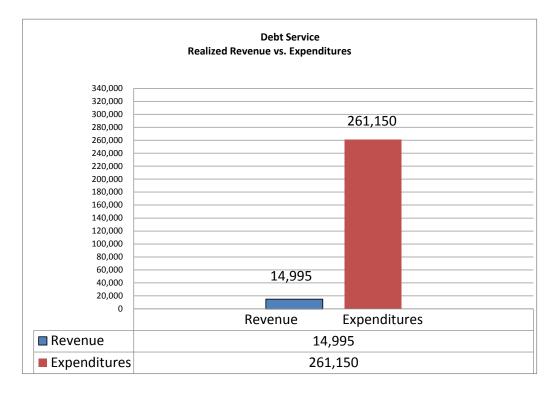

## Era Independent School District Summary of Debt Service Revenue & Expenditures as of 9/30/2019

| FUND 599     | )                          | Adopted<br>Budget | Percent<br>of Budget | Revenue<br>for Period | YTD<br>Revenue | Percent<br>Of Budget<br>Received | Balance   | Percent<br>Left To<br>Be Received |
|--------------|----------------------------|-------------------|----------------------|-----------------------|----------------|----------------------------------|-----------|-----------------------------------|
|              | Revenue Sources            |                   |                      |                       |                |                                  |           |                                   |
| 5711-5712    | Taxes-Current & Prior Year | \$313,983         | 97.97%               | \$216                 | \$12,301       | 3.92%                            | \$301,682 | 96.08%                            |
| 5719-5742    | P & I and Interest         | 6,500             | 2.03%                | 383                   | 2,694          | 41.45%                           | 3,806     | 58.55%                            |
| 5829-5829.01 | State Prog Rev-TEA         | 0                 | 0.00%                | 0                     | 0              | 0.00%                            | 0         | 0.00%                             |
|              | Total Debt Service Revenue | \$320,483         | 100.00%              | \$599                 | \$14,995       | 4.68%                            | \$305,488 | 95.32%                            |

|         |                                 | Adopted<br>Budget | Percent<br>of Budget | Expenditures for Period | YTD<br>Expenditures | Percent<br>Of Budget<br>Expensed | Encumbrance | Balance  | Percent<br>Left To<br>Be Expended |
|---------|---------------------------------|-------------------|----------------------|-------------------------|---------------------|----------------------------------|-------------|----------|-----------------------------------|
| 71-6500 | Expenditures Debt Service       | \$335,050         | 100.00%              | \$450                   | \$261,150           | 77.94%                           | \$0         | \$73,900 | 22.06%                            |
|         | Total Debt Service Expenditures | \$335,050         | 100.00%              | \$450                   | \$261,150           | 77.94%                           | \$0         | \$73,900 | 22.06%                            |

| Audited Fund Balance 6-30-19                   | \$475,930  |
|------------------------------------------------|------------|
| + Revenue                                      | 14,995     |
| - Expenditures                                 | 261,150    |
| Beginning Budget deficitadopted budget 2019-20 | (\$14,567) |
| Estimated-Fund Balance @ 6/30/20               | \$215,208  |