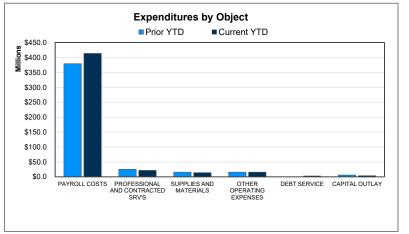

### Check Disbursements for the Month of May 2025

The following pages recap the disbursements made for accounts payable and payroll for the month. The accounts payable disbursements have been made for services and purchases in accordance with applicable state and local policies and procedures. In addition, disbursements were paid to board-authorized personnel expenses. These pages are for your information.