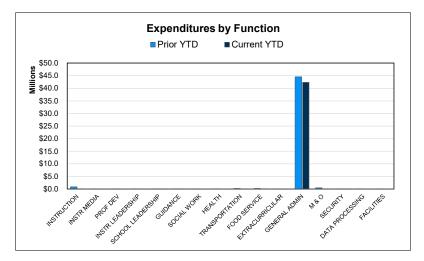

7              | 0              |                    |
| 88             | 0              |                    |
| 114            | 0              |                    |
| 4              | 0              |                    |
| 42,333,089     | 0              |                    |
| 216            | 0              |                    |
| 40             | 0              |                    |
| 4              | 0              |                    |
| 1              | 0              |                    |
| \$42,334,086   | \$0            |                    |
|                |                |                    |
| (\$8,157,130)  | \$0            |                    |
| (\$8,157,130)  | \$0            |                    |
| (\$19,095,973) | (\$10,938,844) |                    |







## **Proprietary Fund | Financial Forecast**

|                                    | Prior YTD      | Current YTD    | Add: Projections   | Annual Forecast | Annual Budget      | Variance<br>Fav / (Unfav) |
|------------------------------------|----------------|----------------|--------------------|-----------------|--------------------|---------------------------|
| REVENUES                           | 11101112       |                | rtaar i rejectione | 7               | 7 iiiiiaai 2 aagot | rav (Gillav)              |
| Local & Intermediate               | \$33,022,976   | \$34,176,956   | \$0                | \$34,176,956    | \$0                | \$34,176,956              |
| TOTAL REVENUE                      | \$33,022,976   | \$34,176,956   | \$0                | \$34,176,956