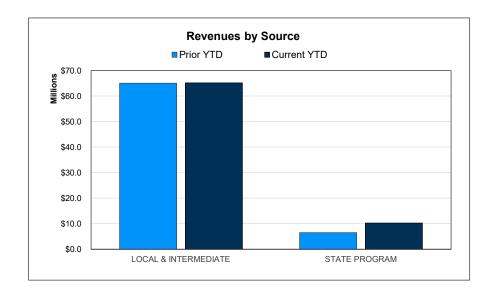

|

| Current YTD                  | Annual Budget                       | YTD % of<br>Budget      |
|------------------------------|-------------------------------------|-------------------------|
| \$65,158,632<br>10,257,764   | \$66,350,000<br>9,174,000           | 98.20%<br>111.81%       |
| \$75,416,396                 | \$75,524,000                        | 99.86%                  |
| \$50,524,002<br>\$50,524,002 | \$75,524,000<br><b>\$75,524,000</b> | 66.90%<br><b>66.90%</b> |
| \$24,892,394                 | \$0                                 |                         |
| \$24,892,394                 | \$0                                 |                         |
| \$67,872,854                 | \$42,980,460                        |                         |







## **Debt Service Fund | Financial Forecast**

|                            | Prior YTD    | Current YTD  | Add: Projections | Annual Forecast | Annual Budget | Variance<br>Fav / (Unfav) |
|----------------------------|--------------|--------------|------------------|-----------------|---------------|---------------------------|
| REVENUES                   |              |              | •                |                 |               | , ,                       |
| Local & Intermediate       | \$65,017,716 | \$65,158,632 | \$235,080        | \$65,393,712    | \$66,350,000  | (\$956,288)               |
| State Program              | 6,486,676    | 10,257,764   | 1,890,402        | 12,148,166      | 9,174,000     | 2,974,166                 |
| TOTAL REVENUE              | \$71,5