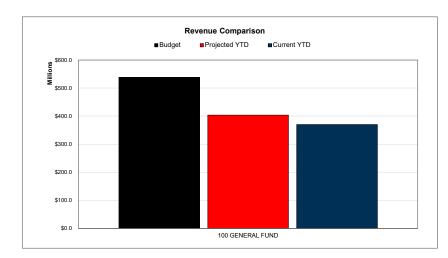

| \$19,600,951  |  |  |
| Per Capita Apportionment                                          | \$14,803,265  |  |  |
| Earnings From Temporary Deposits And Investments                  | \$6,258,344   |  |  |
| Other Resources                                                   | \$4,290,485   |  |  |
| Penalties, Interest, And Other Tax Revenues                       | \$1,952,667   |  |  |
| Insurance Recovery                                                | \$1,709,366   |  |  |
| Federal Revenues Distributed Directly From The Federal Government | \$1,623,332   |  |  |
| Other Revenues From Local Sources                                 | \$1,234,010   |  |  |
| Percent of Total Revenues YTD                                     | 99.30%        |  |  |









#### **General Fund | Expenditure Dashboard**

#### For the Period Ending May 31, 2025

### Projected Year End Fund Balance as % of Budgeted Expenditures

#### **Actual YTD Expenditures**

#### Actual YTD Instruction

#### **Actual YTD Payroll Costs**





87.47%



Projected YTD Expenditures 77.54%

Projected YTD Instruction 79.88%

Projected YTD Payroll Costs 78.86%

| Top 10 Expenditures by Function Year-to-Date |               |  |
|----------------------------------------------|---------------|--|
| Instruction                                  | \$288.522.683 |  |
| Plant Maint/Operations                       | \$46.017.443  |  |
| School Leadership                            | \$34,620,727  |  |
| Guidance/Counsel/Eval Svs                    | \$22,044,865  |  |
| Student Tran