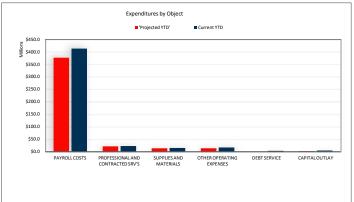

### Check Disbursements for the Month of May 2025

The following pages recap the disbursements made for accounts payable and payroll for the month. The accounts payable disbursements have been made for services and purchases in accordance with applicable state and local policies and procedures. In addition, disbursements were paid to board-authorized personnel expenses. These pages are for your information.