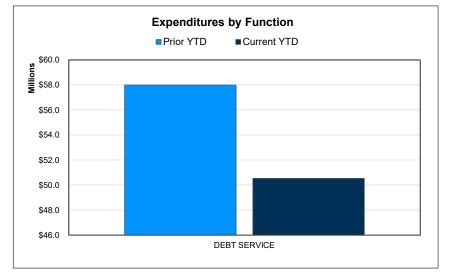

|

| Current YTD                  | Annual Budget                       | YTD % of<br>Budget      |
|------------------------------|-------------------------------------|-------------------------|
| \$65,158,632<br>10,257,764   | \$66,350,000<br>9,174,000           | 98.20%<br>111.81%       |
| \$75,416,396                 | \$75,524,000                        | 99.86%                  |
| \$50,524,002<br>\$50,524,002 | \$75,524,000<br><b>\$75,524,000</b> | 66.90%<br><b>66.90%</b> |
| \$24,892,394                 | \$0                                 |                         |
| \$24,892,394                 | \$0                                 |                         |
| \$67,872,854                 | \$42,980,460                        |                         |







## **Debt Service Fund | Financial Forecast**

|                            | Prior YTD    | Current YTD  | Add: Projections | Annual Forecast | Annual Budget | Variance<br>Fav / (Unfav) |
|----------------------------|--------------|--------------|------------------|-----------------|---------------|---------------------------|
| REVENUES                   |              |              | •                |                 |               | , ,                       |
| Local & Intermediate       | \$65,017,716 | \$65,158,632 | \$235,080        | \$65,393,712    | \$66,350,000  | (\$956,288)               |
| State Program              | 6,486,676    | 10,257,764   | 1,890,402        | 12,148,166      | 9,174,000     | 2,974,166                 |
| TOTAL REVENUE              | \$71,504