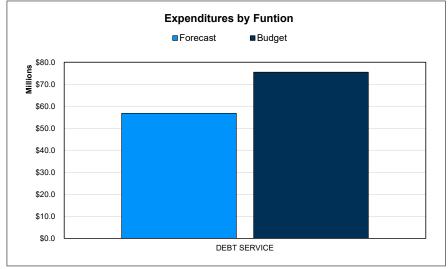

|                  |                 |               |                           |
| Debt Service               | \$57,996,537 | \$50,524,002 | \$6,283,534      | \$56,807,536    | \$75,524,000  | \$18,716,464              |
| TOTAL EXPENDITURES         | \$57,996,537 | \$50,524,002 | \$6,283,534      | \$56,807,536    | \$75,524,000  | \$18,716,464              |
| SURPLUS / (DEFICIT)        | \$13,507,854 | \$24,892,394 | (\$4,158,052)    | \$20,734,341    | \$0           | \$20,734,342              |
| NET CHANGE IN FUND BALANCE | \$21,388,499 | \$24,892,394 | (\$4,158,052)    | \$20,734,341    | \$0           | \$20,734,342              |
| ENDING FUND BALANCE        | \$57,149,437 | \$67,872,854 |                  | \$63,714,801    | \$42,980,460  | \$20,734,341              |







## Federal Funds | Financial Summary

|                                            | Prior YTD    | Prior Year Actual | YTD % of PY<br>Actual |
|--------------------------------------------|--------------|-------------------|-----------------------|
|                                            | PHOLLID      | Prior fear Actual | Actual                |
| EXPENDITURES                               |              |                   |                       |
| 206 ESEA, Title X, Part C                  | \$91,300     | \$125,921         | 72.51%                |
| 211 ESEA, Title I, Part A                  | \$15,863,928 | \$22,263,557      | 71.26%                |
| 212 ESEA, Title I, Part C                  | \$52,516     | \$69,395          | 75.68%                |
| 224 IDEA - Par