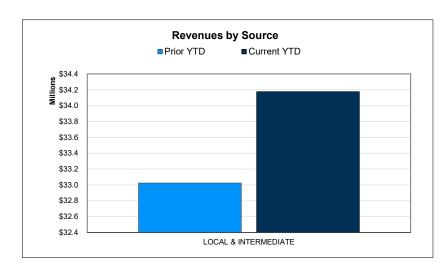

| 7              | 0              |                    |
| 88             | 0              |                    |
| 114            | 0              |                    |
| 4              | 0              |                    |
| 42,333,089     | 0              |                    |
| 216            | 0              |                    |
| 40             | 0              |                    |
| 4              | 0              |                    |
| 1              | 0              |                    |
| \$42,334,086   | \$0            |                    |
|                |                |                    |
| (\$8,157,130)  | \$0            |                    |
| (\$8,157,130)  | \$0            |                    |
| (\$19,095,973) | (\$10,938,844) |                    |







## **Proprietary Fund | Financial Forecast**

|                                    | Prior YTD      | Current YTD    | Add: Projections   | Annual Forecast | Annual Budget      | Variance<br>Fav / (Unfav) |
|------------------------------------|----------------|----------------|--------------------|-----------------|--------------------|---------------------------|
| REVENUES                           | 11101112       |                | rtaar i rejectione | 7               | 7 iiiiiaai 2 aagot | rav (Gillav)              |
| Local & Intermediate               | \$33,022,976   | \$34,176,956   | \$0                | \$34,176,956    | \$0                | \$34,176,956              |
| TOTAL REVENUE                      | \$33,022,976   | \$34,176,956   | \$0                | \$34,176,9