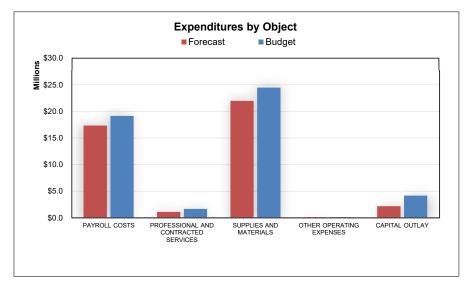

,364       | 32,594       | 53,913           | 86,507          | 88,000        | 1,493         |
| Capital Outlay                       | 785,365      | 909,389      | 1,244,385        | 2,153,774       | 4,145,300     | 1,991,526     |
| TOTAL EXPENDITURES                   | \$29,049,765 | \$29,748,312 | \$12,820,507     | \$42,568,819    | \$49,449,719  | \$6,880,900   |
| SURPLUS / (DEFICIT)                  | \$4,869,593  | \$4,730,131  | (\$6,292,968)    | (\$1,562,837)   | (\$4,229,946) | \$2,667,109   |
| NET CHANGE IN FUND BALANCE           | \$4,869,593  | \$4,730,131  | (\$6,292,968)    | (\$1,562,837)   | (\$4,229,946) | \$2,667,109   |
| ENDING FUND BALANCE                  | \$17,697,801 | \$22,568,437 |                  | \$16,275,469    | \$13,608,360  | \$2,667,109   |







## **Debt Service Fund | Financial Summary**

| -                          |              |                   |                       |
|----------------------------|--------------|-------------------|-----------------------|
|                            | Prior YTD    | Prior Year Actual | YTD % of PY<br>Actual |
| REVENUES                   |              |                   |                       |
| Local & Intermediate       | \$65,017,716 | \$66,574,876      | 97.66%                |
| State Program              | 6,486,676    | 9,569,402         | 67.79%                |
| TOTAL REVENUE              | \$71,504,392 | \$76,144,278      | 93.91%                |
|                            |              |                   |                       |
| EXPENDITURES               |