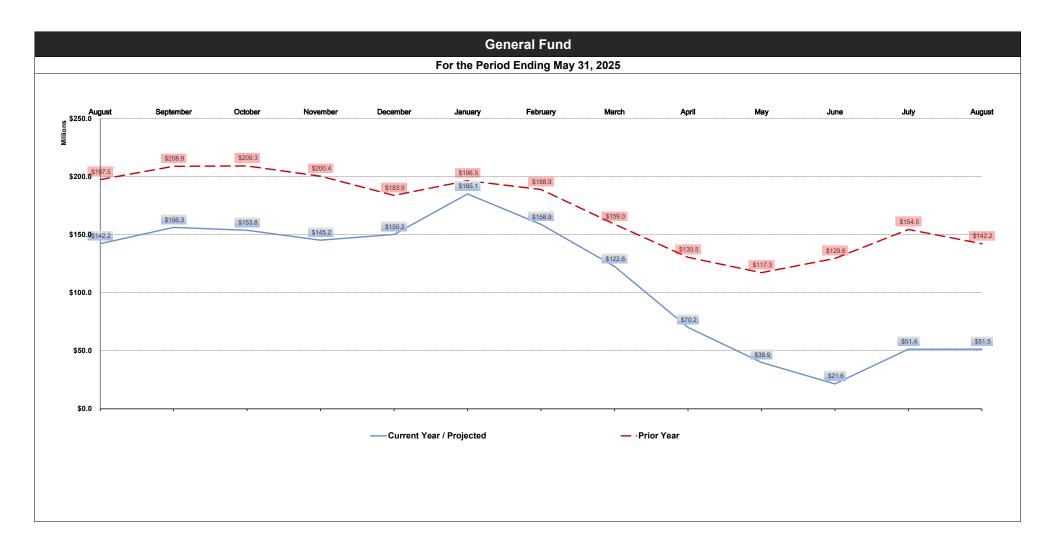

### Check Disbursements for the Month of May 2025

The following pages recap the disbursements made for accounts payable and payroll for the month. The accounts payable disbursements have been made for services and purchases in accordance with applicable state and local policies and procedures. In addition, disbursements were paid to board-authorized personnel expenses. These pages are for your information.