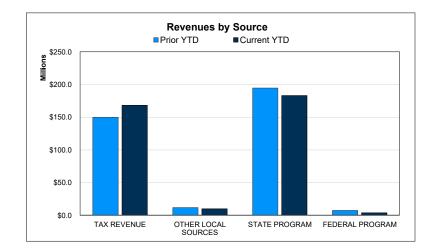

### Check Disbursements for the Month of May 2025

The following pages recap the disbursements made for accounts payable and payroll for the month. The accounts payable disbursements have been made for services and purchases in accordance with applicable state and local policies and procedures. In addition, disbursements were paid to board-authorized personnel expenses. These pages are for your information.