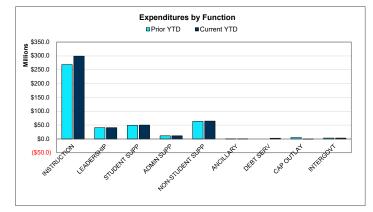

------------------------------|---------------|--|
| Instruction                                  | \$288.522.683 |  |
| Plant Maint/Operations                       | \$46.017.443  |  |
| School Leadership                            | \$34,620,727  |  |
| Guidance/Counsel/Eval Svs                    | \$22,044,865  |  |
| Student Transportation                       | \$16,385,162  |  |
| General Administration                       | \$11,345,010  |  |
| Data Processing Svs                          | \$10,662,001  |  |
| Security/Monitoring Svs                      | \$7,838,243   |  |
| Cocurr/Extracurr Activity                    | \$6,579,909   |  |
| Instructional Leadership                     | \$6,263,899   |  |
| Percent of Total Expenditures YTD            | 95.36%        |  |













### **General Fund | Function Financial Summary**

|                                        | Prior YTD      | Prior Year Actual                       | YTD % of PY<br>Actual |
|----------------------------------------|----------------|-----------------------------------------|-----------------------|
| REVENUES                               | FIIOLITID      | FIIOI Teal Actual                       | Actual                |
| Tax Revenue                            | \$149,836,547  | \$151,060,992                           | 99.19%                |
| Other Local Sources                    | 12,050,519     | 16,062,497                              | 75.02%                |
| State Program                          | 194,636,466    | 313,517,838                             | 62.08