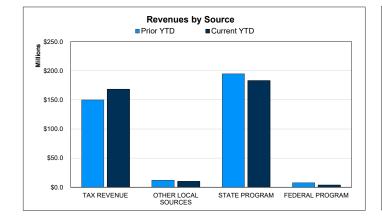

### Check Disbursements for the Month of May 2025

The following pages recap the disbursements made for accounts payable and payroll for the month. The accounts payable disbursements have been made for services and purchases in accordance with applicable state and local policies and procedures. In addition, disbursements were paid to board-authorized personnel expenses. These pages are for your information.