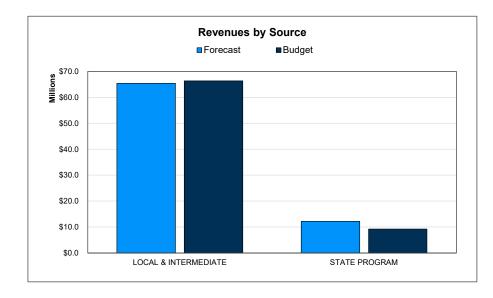

|                  |                 |               |                           |
| Debt Service               | \$57,996,537 | \$50,524,002 | \$6,283,534      | \$56,807,536    | \$75,524,000  | \$18,716,464              |
| TOTAL EXPENDITURES         | \$57,996,537 | \$50,524,002 | \$6,283,534      | \$56,807,536    | \$75,524,000  | \$18,716,464              |
| SURPLUS / (DEFICIT)        | \$13,507,854 | \$24,892,394 | (\$4,158,052)    | \$20,734,341    | \$0           | \$20,734,342              |
| NET CHANGE IN FUND BALANCE | \$21,388,499 | \$24,892,394 | (\$4,158,052)    | \$20,734,341    | \$0           | \$20,734,342              |
| ENDING FUND BALANCE        | \$57,149,437 | \$67,872,854 |                  | \$63,714,801    | \$42,980,460  | \$20,734,341              |







## Federal Funds | Financial Summary

|                                            | Prior YTD    | Prior Year Actual | YTD % of PY<br>Actual |
|--------------------------------------------|--------------|-------------------|-----------------------|
|                                            | PHOLLID      | Prior fear Actual | Actual                |
| EXPENDITURES                               |              |                   |                       |
| 206 ESEA, Title X, Part C                  | \$91,300     | \$125,921         | 72.51%                |
| 211 ESEA, Title I, Part A                  | \$15,863,928 | \$22,263,557      | 71.26%                |
| 212 ESEA, Title I, Part C                  | \$52,516     | \$69,395          | 75.68%                |
| 224 IDEA - P