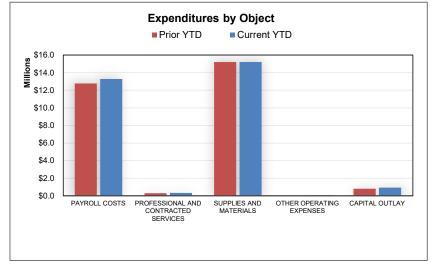

,489,773    | 78.02%          |
| \$34,478,443 | \$45,219,773  | 76.25%          |
|              |               |                 |
|              |               |                 |
| \$13,285,535 | \$19,137,946  | 69.42%          |
| 313,989      | 1,643,000     | 19.11%          |
| 15,206,805   | 24,435,473    | 62.23%          |
| 32,594       | 88,000        | 37.04%          |
| 909,389      | 4,145,300     | 21.94%          |
| \$29,748,312 | \$49,449,719  | 60.16%          |
|              |               |                 |
| \$4,730,131  | (\$4,229,946) |                 |
|              |               |                 |
| \$4,730,131  | (\$4,229,946) |                 |
|              |               |                 |
| \$22,568,437 | \$13,608,360  |                 |







## Food Service Fund | Financial Forecast

|                                      |              |              |                  |                 |               | Variance      |
|--------------------------------------|--------------|--------------|------------------|-----------------|---------------|---------------|
|                                      | Prior YTD    | Current YTD  | Add: Projections | Annual Forecast | Annual Budget | Fav / (Unfav) |
| REVENUES                             |              |              | •                |                 |               |               |
| Local & Intermediate                 | \$2,112,305  | \$1,950,824  | \$477,192        | \$2,428,016     | \$3,530,000   | (\$1,101,984) |
| State Program                        | 0