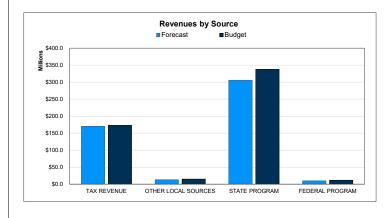

### Check Disbursements for the Month of May 2025

The following pages recap the disbursements made for accounts payable and payroll for the month. The accounts payable disbursements have been made for services and purchases in accordance with applicable state and local policies and procedures. In addition, disbursements were paid to board-authorized personnel expenses. These pages are for your information.