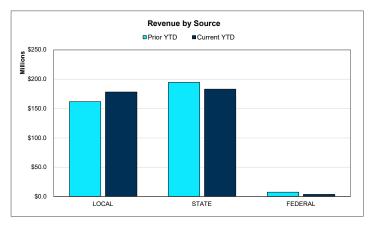

| \$19,600,951  |  |  |
| Per Capita Apportionment                                          | \$14,803,265  |  |  |
| Earnings From Temporary Deposits And Investments                  | \$6,258,344   |  |  |
| Other Resources                                                   | \$4,290,485   |  |  |
| Penalties, Interest, And Other Tax Revenues                       | \$1,952,667   |  |  |
| Insurance Recovery                                                | \$1,709,366   |  |  |
| Federal Revenues Distributed Directly From The Federal Government | \$1,623,332   |  |  |
| Other Revenues From Local Sources                                 | \$1,234,010   |  |  |
| Percent of Total Revenues YTD                                     | 99.30%        |  |  |









#### **General Fund | Expenditure Dashboard**

#### For the Period Ending May 31, 2025

### Projected Year End Fund Balance as % of Budgeted Expenditures

#### **Actual YTD Expenditures**

#### Actual YTD Instruction

#### **Actual YTD Payroll Costs**





87.47%



Projected YTD Expenditures 77.54%

Projected YTD Instruction 79.88%

Projected YTD Payroll Costs 78.86%

| Top 10 Expenditures by Function Year-to-Date |               |  |
|----------------------------------------------|---------------|--|
| Instruction                                  | \$288.522.683 |  |
| Plant Maint/Operations                       | \$46.017.443  |  |
| School Leadership                            | \$34,620,727  |  |
| Guidance/Counsel/Eval Svs                    | \$22,044,865  |  |
| Student Tr