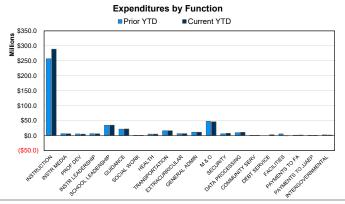

### Check Disbursements for the Month of May 2025

The following pages recap the disbursements made for accounts payable and payroll for the month. The accounts payable disbursements have been made for services and purchases in accordance with applicable state and local policies and procedures. In addition, disbursements were paid to board-authorized personnel expenses. These pages are for your information.