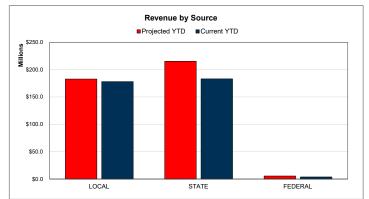

| \$19,600,951  |  |  |
| Per Capita Apportionment                                          | \$14,803,265  |  |  |
| Earnings From Temporary Deposits And Investments                  | \$6,258,344   |  |  |
| Other Resources                                                   | \$4,290,485   |  |  |
| Penalties, Interest, And Other Tax Revenues                       | \$1,952,667   |  |  |
| Insurance Recovery                                                | \$1,709,366   |  |  |
| Federal Revenues Distributed Directly From The Federal Government | \$1,623,332   |  |  |
| Other Revenues From Local Sources                                 | \$1,234,010   |  |  |
| Percent of Total Revenues YTD                                     | 99.30%        |  |  |









#### **General Fund | Expenditure Dashboard**

#### For the Period Ending May 31, 2025

### Projected Year End Fund Balance as % of Budgeted Expenditures

#### **Actual YTD Expenditures**

#### Actual YTD Instruction

#### **Actual YTD Payroll Costs**





87.47%



Projected YTD Expenditures 77.54%

Projected YTD Instruction 79.88%

Projected YTD Payroll Costs 78.86%

| Top 10 Expenditures by Function Year-to-Date |               |  |
|----------------------------------------------|---------------|--|
| Instruction                                  | \$288.522.683 |  |
| Plant Maint/Operations                       | \$46.017.443  |  |
| School Leadership                            | \$34,620,727  |  |
| Guidance/Counsel/Eval Svs                    | \$22,044,865  |  |
| Student Transp