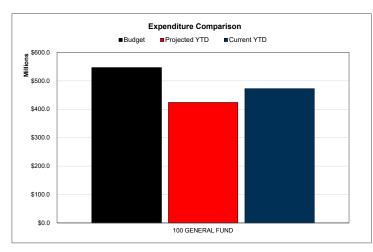

### Check Disbursements for the Month of May 2025

The following pages recap the disbursements made for accounts payable and payroll for the month. The accounts payable disbursements have been made for services and purchases in accordance with applicable state and local policies and procedures. In addition, disbursements were paid to board-authorized personnel expenses. These pages are for your information.