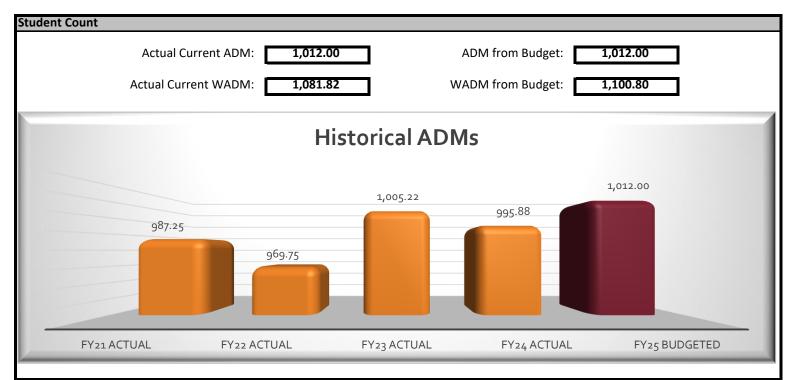

#### Overview

Currently, the Academy has approxmiately 1,040 students enrolled and average ADM of 1,012, which matches the approved budget. The reason that there is such a large gap between enrollment and the ADM is due to PSEO students. Those students that are pariticipating in the PSEO program only generate 12% of an ADM per class they are enrolled in. The State is currently paying the Academy off of 1,042 and the ADM projections have been updated to match the current average for the Academy. The State will update the aid payments in an upcoming run and will true up any overpayment that may have occurred through the update.

# Summary Income Statement Fiscal Year 2025

|                                                           | Month     | Year-To-Date | FY25 Revised     | % of   |
|-----------------------------------------------------------|-----------|--------------|------------------|--------|
| Description                                               | Activity  | Activity     | Budget           | Budget |
|                                                           |           | ADM          | 1,012.00         |        |
|                                                           |           | PPU          | 1,100.80         |        |
|                                                           |           | 7            | Targeted Percent | 75%    |
| GENERAL EDUCATION FUND                                    |           |              |                  |        |
| REVENUE                                                   |           |              |                  |        |
| State Revenue                                             |           |              |                  |        |
| School Land Trust                                         | 34,338    | 67,887       | 58,413           | 116%   |
| General Education Aid                                     | 377,012   | 6,877,276    | 8,801,751        | 78%    |
| LT Fac. Maint                                             | -         | -            | 145,306          | 0%     |
| Hourly Employees Unemployment                             | -         | 5,325        | 15,325           | 35%    |
| Concurrent Enrollment                                     | -         | 1,403        | -                | N/A    |
| Literacy Aid                                              | 26,348    | 59,283       | 65,870           | 90%    |
| English Learner Cross Subs                                | 918       | 918          | 717              | 128%   |
| Q-Compensation                                            | -         | 78,790       | 267,800          | 29%    |
| Charter School Lease Aid                                  | -         | 85,613       | 1,446,451        | 6%     |
| Literacy Aid - Read Act                                   | -         | 24,395       | 40,659           | 60%    |
| Teacher Comp for Literary Aid                             | -         | 36,709       | 36,709           | 100%   |
| Library Aid                                               | -         | -            | 20,000           | 0%     |
| Student Support Aid                                       | -         | 2,986        | 20,000           | 15%    |
| State Special Education                                   | 577,808   | 1,709,002    | 2,439,041        | 70%    |
| ADSIS Grant                                               | -         | -            | 332,461          | 0%     |
| Total State Revenue                                       | 1,016,424 | 8,949,588    | 13,690,502       | 65%    |
| Federal Revenue                                           |           |              |                  |        |
| Federal Aids & Grant                                      | -         | 23,056       | 23,056           | 100%   |
| P-EBT Local Costs                                         | -         | -            | -                | N/A    |
| Federal - Title I                                         | -         | 99,203       | 125,625          | 79%    |
| Federal - Special Education                               | <u> </u>  | -            | 115,505          | 0%     |
| Total Federal Revenue                                     | -         | 122,259      | 264,186          | 46%    |
| Other Local Revenue                                       |           |              |                  |        |
| Fees from Patrons General                                 | -         | 8,111        | 10,200           | 80%    |
| Student Activity                                          | -         | 2,901        | 5,300            | 55%    |
| Interest                                                  | 20,597    | 191,686      | 250,000          | 77%    |
| Gifts and Donations                                       | 4,051     | 73,752       | 60,000           | 123%   |
| Cohort Reimbursement                                      | -         | -            | 23,212           | 0%     |
| Miscellaneous Revenue                                     | 800       | 70,342       | 50,000           | 141%   |
| Fundraising Costs                                         | -         | -            | (17,387)         | 0%     |
| Fundraising                                               | 53        | 2,566        | 4,918            | 52%    |
| Third Party Billing/MA                                    | 128       | 6,069        | 5,941            | 102%   |
| Transportation Contract - Northern Lights                 | -         | 38,462       | 74,467           | 52%    |
| Student Activity - Uniform Fees                           | -         | 3,897        | 4,500            | 87%    |
| District - Fees from Patrons - Extracurricular Activities | -         | 205          | 400              | 51%    |
| Schoolwide - Extracurricular Activities                   | -         | 1,556        | 2,800            | 56%    |