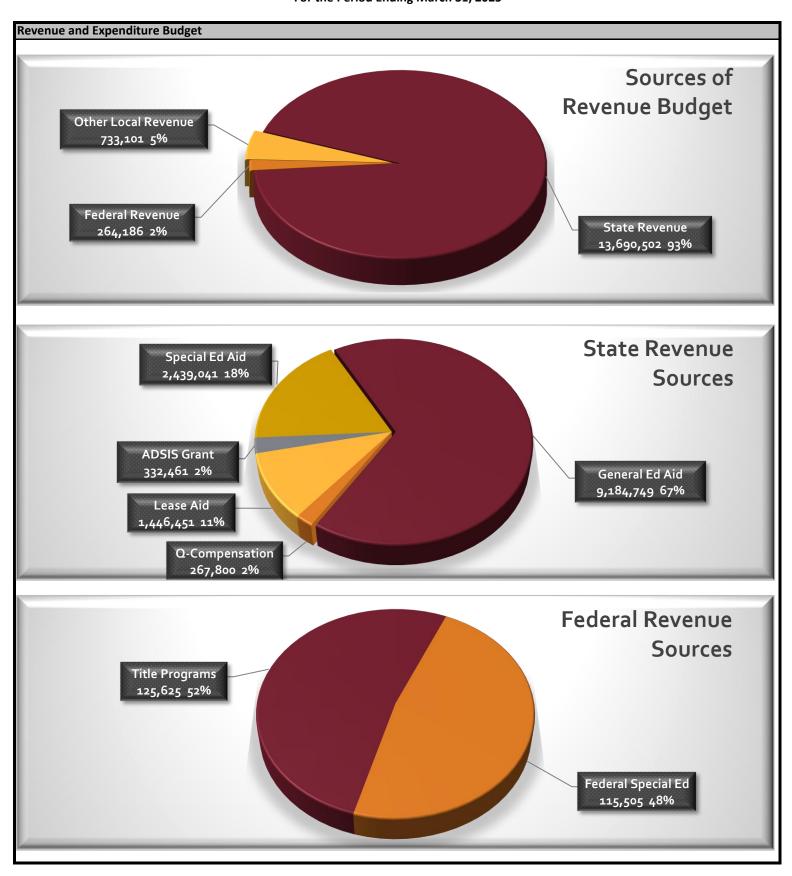

# Summary Income Statement Fiscal Year 2025

|                                                           | Month     | Year-To-Date | FY25 Revised     | % of   |
|-----------------------------------------------------------|-----------|--------------|------------------|--------|
| Description                                               | Activity  | Activity     | Budget           | Budget |
|                                                           |           | ADM          | 1,012.00         |        |
|                                                           |           | PPU          | 1,100.80         |        |
|                                                           |           | 7            | Targeted Percent | 75%    |
| GENERAL EDUCATION FUND                                    |           |              |                  |        |
| REVENUE                                                   |           |              |                  |        |
| State Revenue                                             |           |              |                  |        |
| School Land Trust                                         | 34,338    | 67,887       | 58,413           | 116%   |
| General Education Aid                                     | 377,012   | 6,877,276    | 8,801,751        | 78%    |
| LT Fac. Maint                                             | -         | -            | 145,306          | 0%     |
| Hourly Employees Unemployment                             | -         | 5,325        | 15,325           | 35%    |
| Concurrent Enrollment                                     | -         | 1,403        | -                | N/A    |
| Literacy Aid                                              | 26,348    | 59,283       | 65,870           | 90%    |
| English Learner Cross Subs                                | 918       | 918          | 717              | 128%   |
| Q-Compensation                                            | -         | 78,790       | 267,800          | 29%    |
| Charter School Lease Aid                                  | -         | 85,613       | 1,446,451        | 6%     |
| Literacy Aid - Read Act                                   | -         | 24,395       | 40,659           | 60%    |
| Teacher Comp for Literary Aid                             | -         | 36,709       | 36,709           | 100%   |
| Library Aid                                               | -         | -            | 20,000           | 0%     |
| Student Support Aid                                       | -         | 2,986        | 20,000           | 15%    |
| State Special Education                                   | 577,808   | 1,709,002    | 2,439,041        | 70%    |
| ADSIS Grant                                               | -         | -            | 332,461          | 0%     |
| Total State Revenue                                       | 1,016,424 | 8,949,588    | 13,690,502       | 65%    |
| Federal Revenue                                           |           |              |                  |        |
| Federal Aids & Grant                                      | -         | 23,056       | 23,056           | 100%   |
| P-EBT Local Costs                                         | -         | -            | -                | N/A    |
| Federal - Title I                                         | -         | 99,203       | 125,625          | 79%    |
| Federal - Special Education                               | <u> </u>  | -            | 115,505          | 0%     |
| Total Federal Revenue                                     | -         | 122,259      | 264,186          | 46%    |
| Other Local Revenue                                       |           |              |                  |        |
| Fees from Patrons General                                 | -         | 8,111        | 10,200           | 80%    |
| Student Activity                                          | -         | 2,901        | 5,300            | 55%    |
| Interest                                                  | 20,597    | 191,686      | 250,000          | 77%    |
| Gifts and Donations                                       | 4,051     | 73,752       | 60,000           | 123%   |
| Cohort Reimbursement                                      | -         | -            | 23,212           | 0%     |
| Miscellaneous Revenue                                     | 800       | 70,342       | 50,000           | 141%   |
| Fundraising Costs                                         | -         | -            | (17,387)         | 0%     |
| Fundraising                                               | 53        | 2,566        | 4,918            | 52%    |
| Third Party Billing/MA                                    | 128       | 6,069        | 5,941            | 102%   |
| Transportation Contract - Northern Lights                 | -         | 38,462       | 74,467           | 52%    |
| Student Activity - Uniform Fees                           | -         | 3,897        | 4,500            | 87%    |
| District - Fees from Patrons - Extracurricular Activities | -         | 205          | 400              | 51%    |
| Schoolwide - Extracurricular Activities                   | -         | 1,556        | 2,800            | 56%    |