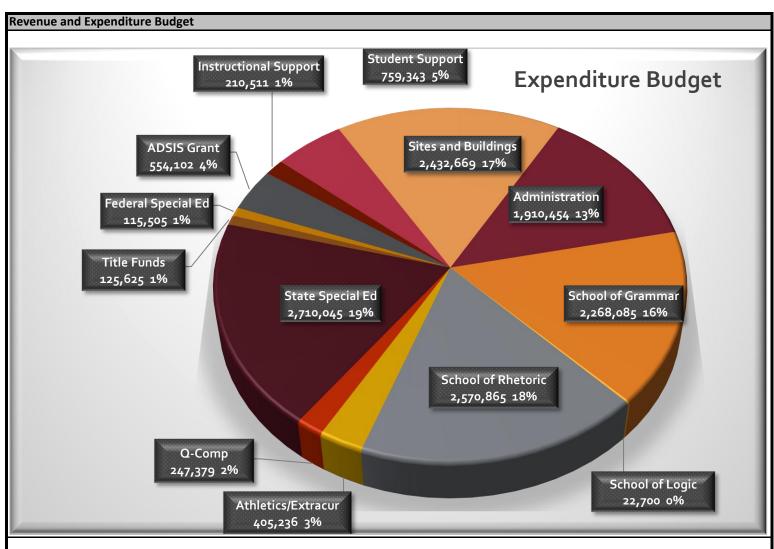

#### **Income Statement Summary**

Through March, it is 75% of the way through the budget year and the Academy has received 72% of the Budgeted Revenue and has spent 75% of the Expenditure budget.

#### YTD to Budget Comparison

|                        | YTD Actual   |     | YTD Budget   |     |
|------------------------|--------------|-----|--------------|-----|
| Revenue                | \$11,160,521 | 72% | \$11,615,176 | 75% |
| Expense                | \$11,336,275 | 75% | \$11,366,017 | 75% |
| Change in Fund Balance | (\$175,754)  |     | \$249,160    |     |

# Summary Income Statement Fiscal Year 2025

|                                                           | Month     | Year-To-Date | FY25 Revised     | % of   |
|-----------------------------------------------------------|-----------|--------------|------------------|--------|
| Description                                               | Activity  | Activity     | Budget           | Budget |
|                                                           |           | ADM          | 1,012.00         |        |
|                                                           |           | PPU          | 1,100.80         |        |
|                                                           |           | 7            | Targeted Percent | 75%    |
| GENERAL EDUCATION FUND                                    |           |              |                  |        |
| REVENUE                                                   |           |              |                  |        |
| State Revenue                                             |           |              |                  |        |
| School Land Trust                                         | 34,338    | 67,887       | 58,413           | 116%   |
| General Education Aid                                     | 377,012   | 6,877,276    | 8,801,751        | 78%    |
| LT Fac. Maint                                             | -         | -            | 145,306          | 0%     |
| Hourly Employees Unemployment                             | -         | 5,325        | 15,325           | 35%    |
| Concurrent Enrollment                                     | -         | 1,403        | -                | N/A    |
| Literacy Aid                                              | 26,348    | 59,283       | 65,870           | 90%    |
| English Learner Cross Subs                                | 918       | 918          | 717              | 128%   |
| Q-Compensation                                            | -         | 78,790       | 267,800          | 29%    |
| Charter School Lease Aid                                  | -         | 85,613       | 1,446,451        | 6%     |
| Literacy Aid - Read Act                                   | -         | 24,395       | 40,659           | 60%    |
| Teacher Comp for Literary Aid                             | -         | 36,709       | 36,709           | 100%   |
| Library Aid                                               | -         | -            | 20,000           | 0%     |
| Student Support Aid                                       | -         | 2,986        | 20,000           | 15%    |
| State Special Education                                   | 577,808   | 1,709,002    | 2,439,041        | 70%    |
| ADSIS Grant                                               | -         | -            | 332,461          | 0%     |
| Total State Revenue                                       | 1,016,424 | 8,949,588    | 13,690,502       | 65%    |
| Federal Revenue                                           |           |              |                  |        |
| Federal Aids & Grant                                      | -         | 23,056       | 23,056           | 100%   |
| P-EBT Local Costs                                         | -         | -            | -                | N/A    |
| Federal - Title I                                         | -         | 99,203       | 125,625          | 79%    |
| Federal - Special Education                               | <u> </u>  | -            | 115,505          | 0%     |
| Total Federal Revenue                                     | -         | 122,259      | 264,186          | 46%    |
| Other Local Revenue                                       |           |              |                  |        |
| Fees from Patrons General                                 | -         | 8,111        | 10,200           | 80%    |
| Student Activity                                          | -         | 2,901        | 5,300            | 55%    |
| Interest                                                  | 20,597    | 191,686      | 250,000          | 77%    |
| Gifts and Donations                                       | 4,051     | 73,752       | 60,000           | 123%   |
| Cohort Reimbursement                                      | -         | -            | 23,212           | 0%     |
| Miscellaneous Revenue                                     | 800       | 70,342       | 50,000           | 141%   |
| Fundraising Costs                                         | -         | -            | (17,387)         | 0%     |
| Fundraising                                               | 53        | 2,566        | 4,918            | 52%    |
| Third Party Billing/MA                                    | 128       | 6,069        | 5,941            | 102%   |
| Transportation Contract - Northern Lights                 | -         | 38,462       | 74,467           | 52%    |
| Student Activity - Uniform Fees                           | -         | 3,897        | 4,500            | 87%    |
| District - Fees from Patrons - Extracurricular Activities | -         | 205          | 400              | 51%    |
| Schoolwide - Extracurricular Activities                   | -         | 1,556        | 2,800            | 56%    |

# Summary Income Statement Fiscal Year 2025

|                                                                      | Month        | Year-To-Date                     | FY25 Revised                      | % of         |
|----------------------------------------------------------------------|--------------|----------------------------------|-----------------------------------|--------------|
| Description                                                          | Activity     | Activity                         | Budget                            | Budget       |
|                                                                      |              | ADM                              | 1,012.00                          |              |
|                                                                      |              | PPU                              | 1,100.80                          |              |
|                                                                      |              | 7                                | argeted Percent                   | 75%          |
| Fees from Patrons General - LS                                       | 634          | 7,437                            | 6,500                             | 114%         |
| Lower School - Athletics - Fees From Patrons                         | -            | 1,426                            | 2,600                             | 55%          |
| Lower School - Extracurricular Activities - Fees From Patrons        | -            | 10,021                           | 17,400                            | 58%          |
| Fees from Patrons General - US                                       | 3,049        | 14,518                           | 15,000                            | 97%          |
| Upper School - Athletics - Fees from Patrons                         | 9,263        | 103,013                          | 125,000                           | 82%          |
| Upper School - Athletics - Admissions                                | 215          | 22,999                           | 32,000                            | 72%          |
| Upper School - Extracurricular Activities - Fees From Patrons        | 7,259        | 48,820                           | 60,000                            | 81%          |
| Upper School - Extracurricular Activities - Admissions               | 170          | 224                              | 250                               | 90%          |
| Total Other Local Revenue                                            | 46,219       | 608,004                          | 733,101                           | 83%          |
| Estimated Audit Accrual - Revenue                                    | -            | 956,250                          | -                                 |              |
| TOTAL REVENUE                                                        | 1,062,643    | 10,636,101                       | 14,687,789                        | 72%          |
|                                                                      |              |                                  |                                   |              |
| EXPENDITURES                                                         |              |                                  |                                   |              |
| Administration                                                       |              |                                  |                                   | ,            |
| Salaries and Wages                                                   | 74,012       | 640,669                          | 855,963                           | 75%          |
| Benefits                                                             | 16,897       | 174,793                          | 244,126                           | 72%          |
| Purchased Services                                                   | 50,681       | 407,579                          | 460,685                           | 88%          |
| Supplies                                                             | 5,248        | 129,918                          | 180,525                           | 72%          |
| Dues/Memberships/Interfund Transfers                                 | 230          | 45,917                           | 169,155                           | 27%          |
| Total Administration                                                 | 147,068      | 1,398,876                        | 1,910,454                         | 73%          |
| School of Grammar                                                    |              |                                  |                                   |              |
| Salaries and Wages                                                   | 163,543      | 1,406,780                        | 1,617,428                         | 87%          |
| Benefits                                                             | 45,240       | 375,585                          | 487,056                           | 77%          |
| Purchased Services                                                   | 8,369        | 46,737                           | 65,000                            | 72%          |
| Supplies                                                             | 393          | 62,606                           | 98,100                            | 64%          |
| Equipment                                                            | -            | -                                | -                                 | N/A          |
| Other Expenditures                                                   | -            | -                                | 500                               | 0%           |
| Total School of Grammar                                              | 217,546      | 1,891,708                        | 2,268,085                         | 83%          |
| School of Logic                                                      |              |                                  |                                   |              |
| Salaries and Wages                                                   | 6,161        | 53,347                           | -                                 | N/A          |
| Benefits                                                             | 1,656        | 13,297                           | -                                 | N/A          |
|                                                                      |              | ., -                             |                                   |              |
| Purchased Services                                                   | -            | 3.142                            | 11.000                            | 29%          |
|                                                                      | -            | 3,142<br>12,887                  | 11,000<br>11,700                  | 29%<br>110%  |
| Supplies                                                             | 820<br>8,638 | 3,142<br>12,887<br><b>82,672</b> | 11,000<br>11,700<br><b>22,700</b> | 110%<br>364% |
| Purchased Services Supplies Total School of Logic School of Rhetoric | 820          | 12,887                           | 11,700                            | 110%         |

# Summary Income Statement Fiscal Year 2025

| Description                                    | Month<br>Activity | Year-To-Date<br>Activity | FY25 Revised<br>Budget | % of<br>Budget |
|------------------------------------------------|-------------------|--------------------------|------------------------|----------------|
|                                                |                   | ADM<br>PPU               | 1,012.00<br>1,100.80   |                |
|                                                |                   | 7                        | argeted Percent        | 75%            |
| Benefits                                       | 41,249            | 371,572                  | 499,671                | 74%            |
| Purchased Services                             | 15,815            | 72,326                   | 72,000                 | 100%           |
| Supplies                                       | 1,390             | 48,321                   | 82,600                 | 59%            |
| Total School of Rhetoric                       | 224,697           | 2,004,655                | 2,570,865              | 78%            |
| Athletics and Extracurricular Activities       |                   |                          |                        |                |
| Salaries and Wages                             | 35,740            | 205,174                  | 216,916                | 95%            |
| Benefits                                       | 4,843             | 31,919                   | 42,110                 | 76%            |
| Purchased Services                             | 73,586            | 156,342                  | 104,250                | 150%           |
| Supplies                                       | 8,086             | 35,863                   | 33,000                 | 109%           |
| Equipment                                      | -                 | -                        | -                      | N/A            |
| Dues/Memberships                               |                   | 7,460                    | 8,960                  | 83%            |
| Total Athletics and Extracurricular Activities | 122,256           | 436,757                  | 405,236                | 108%           |
| Q-Comp                                         |                   |                          |                        |                |
| Salaries and Wages                             | -                 | 9,235                    | 212,525                | 4%             |
| Benefits                                       | -                 | 1,509                    | 34,854                 | 4%             |
| Purchased Services                             | -                 | -                        | -                      | N/A            |
| Supplies                                       |                   | -                        | -                      | N/A            |
| Total Q-Comp                                   | -                 | 10,744                   | 247,379                | 4%             |
| State Special Education                        |                   |                          |                        |                |
| Salaries and Wages                             | 139,716           | 1,168,028                | 1,844,699              | 63%            |
| Benefits                                       | 37,345            | 280,383                  | 493,406                | 57%            |
| Purchased Services                             | 51,984            | 334,474                  | 366,000                | 91%            |
| Supplies                                       |                   | 400                      | 5,941                  | 7%             |
| Total State Special Education                  | 229,045           | 1,783,285                | 2,710,045              | 66%            |
| Title Funds                                    |                   |                          |                        |                |
| Title I                                        | 2,788             | 18,966                   | 125,625                | 15%            |
| Total Title Funds                              | 2,788             | 18,966                   | 125,625                | 15%            |
| Federal Special Education                      |                   |                          |                        |                |
| Purchased Services                             | -                 | 310                      | 93,605                 | 0%             |
| Supplies                                       | 376               | 32,445                   | 21,900                 | 148%           |
| Total Federal Special Education                | 376               | 32,755                   | 115,505                | 28%            |
| ESSER III Grant                                | -                 | -                        | 23,056                 | 0%             |
| ADSIS Grant                                    |                   |                          |                        |                |
| Salaries and Wages                             | 25,748            | 231,784                  | 411,284                | 56%            |

# Summary Income Statement Fiscal Year 2025

| Description                               | Month<br>Activity | Year-To-Date<br>Activity | FY25 Revised<br>Budget | % of<br>Budget |
|-------------------------------------------|-------------------|--------------------------|------------------------|----------------|
|                                           | ·                 | ADM                      | 1,012.00               |                |
|                                           |                   | PPU                      | 1,100.80               |                |
|                                           |                   | 7                        | argeted Percent        | 75%            |
|                                           |                   | 1                        | argetea Fercent        | 7570           |
| Benefits                                  | 7,357             | 64,479                   | 109,838                | 59%            |
| Supplies                                  | -                 | 23,449                   | 32,980                 | 71%            |
| Total ADSIS Grant                         | 33,105            | 319,712                  | 554,102                | 58%            |
| Instructional Support                     |                   |                          |                        |                |
| Salaries and Wages                        | 11,301            | 94,212                   | 154,317                | 61%            |
| Benefits                                  | 2,511             | 21,072                   | 31,195                 | 68%            |
| Purchased Services                        | 350               | 10,458                   | 16,000                 | 65%            |
| Supplies                                  | -                 | 3,361                    | 9,000                  | 37%            |
| Total Instructional Support Services      | 14,162            | 129,104                  | 210,511                | 61%            |
| Student Support                           |                   |                          |                        |                |
| Salaries and Wages                        | 9,019             | 71,048                   | 123,604                | 57%            |
| Benefits                                  | 2,701             | 20,233                   | 35,245                 | 57%            |
| Purchased Services                        | 8,990             | 427,254                  | 582,619                | 73%            |
| Supplies                                  | 278               | 14,458                   | 17,875                 | 81%            |
| Total Student Support                     | 20,988            | 532,993                  | 759,343                | 70%            |
| Operations and Maintenance                |                   |                          |                        |                |
| Salaries and Wages                        | 6,862             | 56,657                   | 81,759                 | 69%            |
| Benefits                                  | 1,591             | 13,030                   | 19,742                 | 66%            |
| Purchased Services                        | 70,000            | 558,343                  | 644,000                | 87%            |
| Facility Lease Payment                    | 120,356           | 1,082,604                | 1,607,168              | 67%            |
| Supplies                                  | 4,936             | 68,768                   | 65,000                 | 106%           |
| Equipment                                 | =                 | 14,876                   | 15,000                 | 99%            |
| Total Operations and Maintenance          | 203,744           | 1,794,276                | 2,432,669              | 74%            |
| Audit Accrual - Expenditures              | 35,000            | 315,000                  | -                      |                |
| TOTAL EXPENDITURES                        | 1,259,413         | 10,751,503               | 14,355,576             | 75%            |
| NET INCOME - GENERAL EDUCATION FUND       | (196,770)         | (115,401)                | 332,213                |                |
| FOOD SERVICES FUND                        |                   |                          |                        |                |
| REVENUE                                   |                   |                          |                        |                |
| State Revenue                             |                   |                          |                        |                |
| State Aid - Lunch                         | 36,421            | 231,613                  | 287,100                | 81%            |
| State Aid - Edilcii State Aid - Breakfast | 6,148             | 251,615<br>35,227        | 40,700                 | 87%            |
| Total State Revenue                       | 42,569            | 266,839                  | 327,800                | 81%            |
| Total State Revenue                       | 42,303            | 200,039                  | 327,600                | O1/0           |