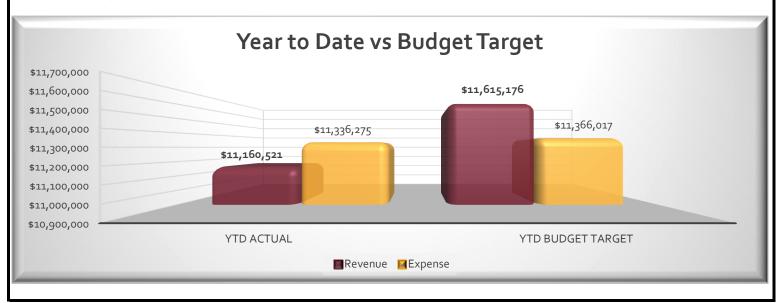

#### **Income Statement Summary**

Through March, it is 75% of the way through the budget year and the Academy has received 72% of the Budgeted Revenue and has spent 75% of the Expenditure budget.

#### YTD to Budget Comparison

|                        | YTD Actual   |     | YTD Budget   |     |
|------------------------|--------------|-----|--------------|-----|
| Revenue                | \$11,160,521 | 72% | \$11,615,176 | 75% |
| Expense                | \$11,336,275 | 75% | \$11,366,017 | 75% |
| Change in Fund Balance | (\$175,754)  |     | \$249,160    |     |