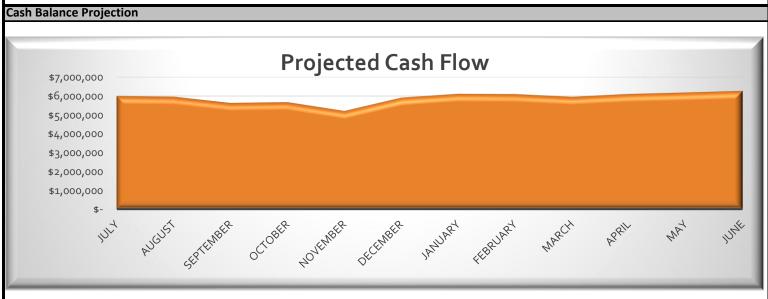

#### **Cash Flows**

Currently the State has a 10% holdback for the total State revenue owed to the Academy. These holdbacks of revenue will be paid out after year end in August, September, and October. The Academy has a strong cash balance which is reflective of a strong and healthy fund balance. Due to this, there is no anticipation of borrowing any funds during the school year or next.

#### **Cash Flow Projection**