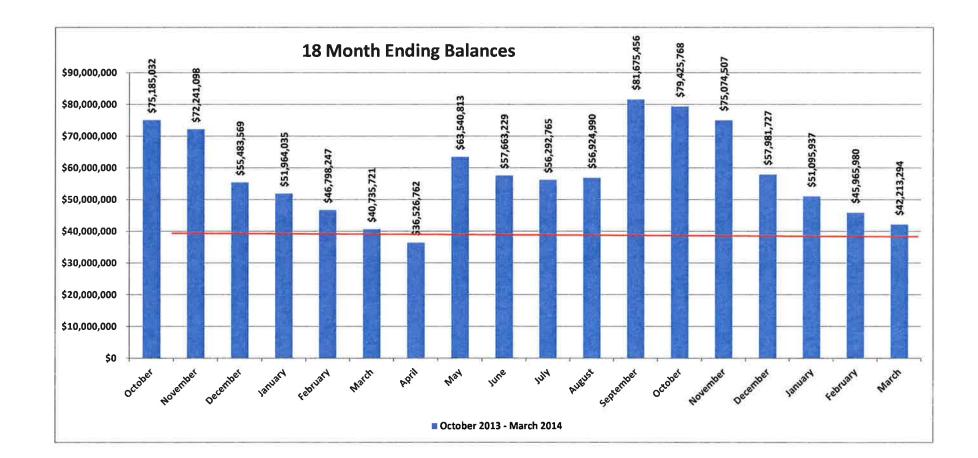

|                | October      | November     | December     | January      | February     | March        | April        | May          | June         | July            | August        | September    | October      | November      | December      | January       | February      | March         |
|----------------|--------------|--------------|--------------|--------------|--------------|--------------|--------------|--------------|--------------|-----------------|---------------|--------------|--------------|---------------|---------------|---------------|---------------|---------------|
| Education      | \$32,039,761 | \$29,621,254 | \$26,160,705 | \$23,434,254 | \$14,349,378 | \$9,575,935  | \$6,557,362  | \$7,692,070  | \$19,208,843 | \$18,599,338 \$ | 19,481,051.00 | \$34,785,324 | \$32,982,751 | \$29,926,893  | \$27,029,793  | \$21,775,994  | \$18,001,809  | \$8,813,913   |
| Tort           | \$36,711     | \$36,714     | \$36,719     | \$36,720     | \$36,723     | \$36,729     | \$36,735     | \$73,464     | \$36,751     | \$36,752        | \$36,755      | \$36,756     | \$323,756    | \$36,258      | \$36,268      | \$36,271      | \$36,273      | \$36,280      |
| O&M            | \$9,195,634  | \$8,630,767  | \$7,801,671  | \$7,073,602  | \$6,421,728  | \$5,491,235  | \$4,729,810  | \$4,940,602  | \$7,809,413  | \$6,576,881     | \$5,803,891   | \$7,994,947  | \$7,026,245  | \$6,282,722   | \$5,461,050   | \$4,382,523   | \$3,457,577   | \$2,990,887   |
| B&I            | \$13,694,450 | \$13,976,568 | \$1,932,155  | \$1,931,727  | \$6,921,232  | \$6,921,232  | \$6,921,232  | \$13,842,464 | \$10,682,034 | \$10,883,830    | \$11,477,097  | \$17,404,144 | \$17,968,799 | \$18,146,468  | \$4,741,643   | \$4,741,719   | \$4,741,074   | \$10,673,556  |
| Transportation | \$3,518,864  | \$3,427,272  | \$3,181,322  | \$3,278,702  | \$3,057,537  | \$3,017,690  | \$2,762,596  | \$5,780,286  | \$3,604,288  | \$3,924,019     | \$3,904,540   | \$4,485,120  | \$4,263,944  | \$3,999,541   | \$4,220,926   | \$3,904,262   | \$3,663,783   | \$3,783,646   |
| IMRF           | \$2,496,676  | \$2,345,587  | \$2,168,060  | \$2,006,094  | \$1,808,712  | \$1,517,441  | \$1,338,495  | \$2,855,936  | \$2,095,492  | \$2,043,595     | \$2,005,265   | \$2,752,508  | \$2,639,545  | \$2,461,338   | \$2,285,121   | \$2,046,762   | \$1,860,622   | \$1,707,641   |
| S&C            | \$0          | \$0          | \$0          | \$0          | \$0          | \$0          | \$0          | \$0          | \$0          | \$0             | \$0           | \$0          | \$0          | \$0           | \$0           | \$0           | \$0           | \$0           |
| Working Cash   | \$14,202,936 | \$14,202,936 | \$14,202,936 | \$14,202,936 | \$14,202,936 | \$14,175,459 | \$14,180,532 | \$28,355,992 | \$14,226,407 | \$14,228,350    | \$14,216,391  | \$14,216,657 | \$14,220,729 | \$14,221,286  | \$14,206,926  | \$14,208,407  | \$14,204,843  | \$14,207,372  |
| Life Safety    | \$0          | \$0          | \$0          | \$0          | \$0          | \$0          | \$0          | \$0          | \$0          | \$0             | \$0           | \$0          | \$0          | \$0           | \$0           | \$0           | \$0           | \$0           |
|                | \$75,185,032 | \$72,241,098 | \$55,483,569 | \$51,964,035 | \$46,798,247 | \$40,735,721 | \$36,526,762 | \$63,540,813 | \$57,663,229 | \$56,292,765 \$ | 56,924,990 \$ | 81,675,456   | 79,425,768   | \$ 75,074,507 | \$ 57,981,727 | \$ 51,095,937 | \$ 45,965,980 | \$ 42,213,294 |

Based on Treasurers Report