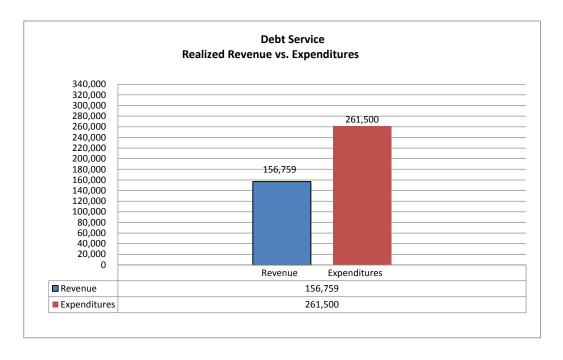

## Era Independent School District Summary of Debt Service Revenue & Expenditures as of 12/31/2018

| FUND 599 |                            | Budget    | Percent<br>of Budget | Revenue<br>for Period | YTD<br>Revenue | Percent<br>Of Budget<br>Received | Balance   | Percent<br>Left To<br>Be Received |
|----------|----------------------------|-----------|----------------------|-----------------------|----------------|----------------------------------|-----------|-----------------------------------|
|          | Revenue Sources            | Duuget    | or Budget            | 101 1 01100           | Revenue        | RECEIVED                         | Balance   | <u> De Nederveu</u>               |
| 5700     | Taxes-Current & Prior Year | \$286,171 | 83.35%               | \$84,963              | \$110,844      | 38.73%                           | \$175,327 | 61.27%                            |
| 5700     | P & I and Interest         | 2,000     | 0.58%                | 114                   | 1,194          | 59.70%                           | 806       | 40.30%                            |
| 5800     | State Prog Rev-TEA         | 55,180    | 16.07%               | 44,721                | 44,721         | 81.05%                           | 10,459    | 18.95%                            |
|          | Total Debt Service Revenue | \$343,351 | 100.00%              | \$129,799             | \$156,759      | 45.66%                           | \$186,592 | 54.34%                            |

|         |                                 | Budget    | Percent<br>of Budget | Expenditures for Period | YTD<br>Expenditures | Percent<br>Of Budget<br>Expensed | Encumbrance | Balance  | Percent<br>Left To<br>Be Expended |
|---------|---------------------------------|-----------|----------------------|-------------------------|---------------------|----------------------------------|-------------|----------|-----------------------------------|
| 71-6500 | Expenditures Debt Service       | \$338,400 | 100.00%              | \$0                     | \$261,500           | 77.28%                           | \$0         | \$76,900 | 22.72%                            |
|         | Total Debt Service Expenditures | \$338,400 | 100.00%              | \$0                     | \$261,500           | 77.28%                           | \$0         | \$76,900 | 22.72%                            |

| Audited Fund Balance 6-30-18                   | \$486,963    |  |  |
|------------------------------------------------|--------------|--|--|
| + Revenue                                      | 156,759      |  |  |
| - Expenditures                                 | 261,500      |  |  |
| Estimated-Fund Balance @ 12/31/18              | \$382,221    |  |  |
|                                                |              |  |  |
| Beginning budget surplusadopted budget 2018-19 | \$ 4,951     |  |  |
|                                                |              |  |  |
| EstimatedChange in Fund Balance                | \$ (256,549) |  |  |