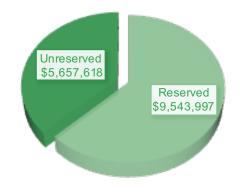

9,200.00       | 249,200.00       |              |
| MN TRUST INVESTMENT CD          | 249,248.90       | 249,248.90       |              |
| MN TRUST INVESTMENT CD          | 249,248.41       | 249,248.41       |              |
| FIRST UNITED BANK CD            | 150,000.00       | 150,000.00       |              |
| PREMIER BANK CD                 | 150,000.00       | 150,000.00       |              |
| RELIANCE BANK CD                | 150,000.00       | 150,000.00       |              |
| STATE BANK OF FARIBAULT CD      | 150,000.00       | 150,000.00       |              |
| PETTY CASH                      | 3,610.00         | 3,610.00         |              |
| TOTAL CASH AND INVESTMENTS      | \$ 15,881,287.84 | \$ 15,201,615.18 | \$ 34,948.65 |

LIQUIDITY



## ASSET RESERVATIONS