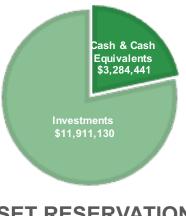

## Investment Balances as of September 30, 2022

|                                 | Ending Balance   | Ending Balance   | Interest/Div |
|---------------------------------|------------------|------------------|--------------|
|                                 | 8/31/22          | 9/30/22          | Earned       |
| CCF - MAIN CHECKING             | 2,125,770.88     | 2,018,941.90     | \$ 2,699.09  |
| CCF -SAVINGS                    | 1,257,681.66     | 1,260,153.26     | 2,471.60     |
| Ameritrade 2019A - CIF F6       | 583,138.33       | 69.33            | 4,391.83     |
| MSDLAF+LIQUID MONEY MARKET      | 1,732.34         | 1,735.61         | 3.27         |
| MSDLAF + MAX MONEY MARKET       | 6,032.43         | 6,044.31         | 11.88        |
| MN TRUST                        | 6,782,617.42     | 6,756,626.24     | 12,246.44    |
| MN TRUST TERM SERIES REDEMPTION | 853,706.23       | 855,386.33       | 1,680.10     |
| US BANK - IRREVOCABLE TRUST     | 2,420,564.96     | 2,255,085.99     | 11,237.88    |
| US BANK - ROOSEVELT ADDITION    | 498,736.28       | 498,589.75       | 206.56       |
| US BANK - 2020A F06             | 0.00             | 197,675.15       |              |
| MN TRUST INVESTMENT CD          | 249,200.00       | 249,200.00       |              |
| MN TRUST INVESTMENT CD          | 249,248.90       | 249,248.90       |              |
| MN TRUST INVESTMENT CD          | 249,248.41       | 249,248.41       |              |
| FIRST UNITED BANK CD            | 150,000.00       | 150,000.00       |              |
| PREMIER BANK CD                 | 150,000.00       | 150,000.00       |              |
| RELIANCE BANK CD                | 150,000.00       | 150,000.00       |              |
| STATE BANK OF FARIBAULT CD      | 150,000.00       | 150,000.00       |              |
| PETTY CASH                      | 3,610.00         | 3,610.00         |              |
| TOTAL CASH AND INVESTMENTS      | \$ 15,881,287.84 | \$ 15,201,615.18 | \$ 34,948.65 |

LIQUIDITY