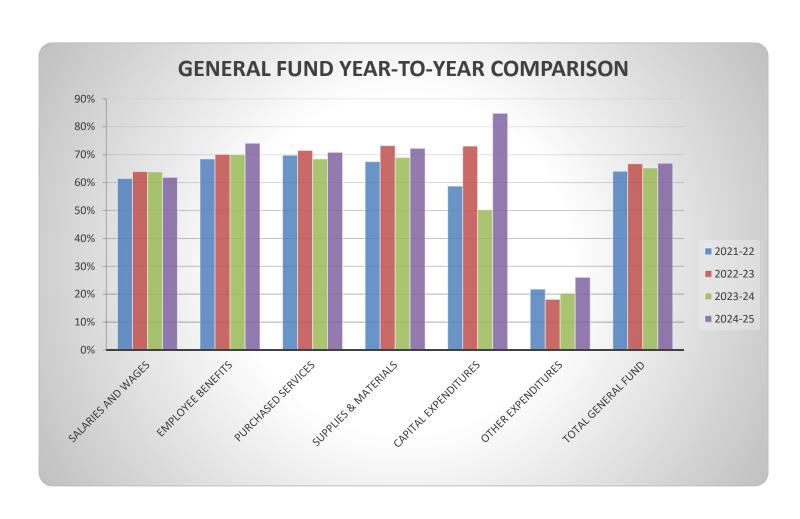

## **General Fund**

| Salaries and Wages   |
|----------------------|
| Employee Benefits    |
| Purchased Services   |
| Supplies & Materials |
| Capital Expenditures |
| Other Expenditures   |
| Total General Fund   |

| 2024-25       |              |                | Year-to-Date Compared to Total Budget |         |         |         |
|---------------|--------------|----------------|---------------------------------------|---------|---------|---------|
| Month-to-Date | Year-to-Date | Adopted Budget | 2024-25                               | 2023-24 | 2022-23 | 2021-22 |
| 2,762,958     | 21,032,263   | 33,973,522     | 62%                                   | 64%     | 64%     | 61%     |
| 1,145,782     | 10,243,855   | 13,822,425     | 74%                                   | 70%     | 70%     | 69%     |
| 491,233       | 5,517,530    | 7,789,318      | 71%                                   | 68%     | 72%     | 70%     |
| 74,770        | 1,631,448    | 2,256,678      | 72%                                   | 69%     | 73%     | 67%     |
| 155,861       | 2,094,629    | 2,469,084      | 85%                                   | 50%     | 73%     | 59%     |
| 98            | 100,466      | 385,401        | 26%                                   | 20%     | 18%     | 22%     |
| 4,630,703     | 40,620,191   | 60,696,428     | 67%                                   | 65%     | 67%     | 64%     |