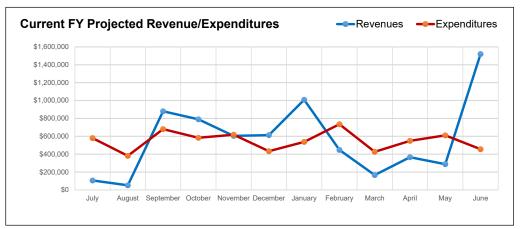

|                    |                  |
|                            |                    |                    |                  |
| \$0                        | \$0                | \$0                | \$0              |
| \$0                        | \$0                | \$0                | \$0              |
| (\$258,283)                | (\$16,955)         | (\$1,985)          | (\$30,330)       |
| (\$\pi_00,200)             | (\$10,333)         | (ψ1,303)           | (\$00,000)       |
| \$1,517,567                | \$6,601            | \$475,929          | \$174,898        |
| \$1,259,284                | (\$10,354)         | \$473,944          | \$144,568        |
| Fund-199                   | Fund-240           | Fund-599           |                  |





Powered By:



© 2018 Forecast5 Analytics, Inc.