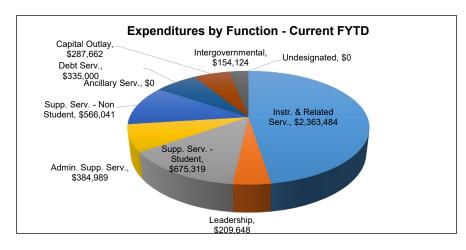

|                    |                    |                  |
|                            |                    |                    |                  |
| \$0                        | \$0                | \$0                | \$0              |
| \$0                        | \$0                | \$0                | \$0              |
| (\$258,283)                | (\$16,955)         | (\$1,985)          | (\$30,330)       |
| (\$\pi_00,200)             | (\$10,333)         | (ψ1,303)           | (\$00,000)       |
| \$1,517,567                | \$6,601            | \$475,929          | \$174,898        |
| \$1,259,284                | (\$10,354)         | \$473,944          | \$144,568        |
| Fund-199                   | Fund-240           | Fund-599           |                  |





Powered By:



© 2018 Forecast5 Analytics, Inc.