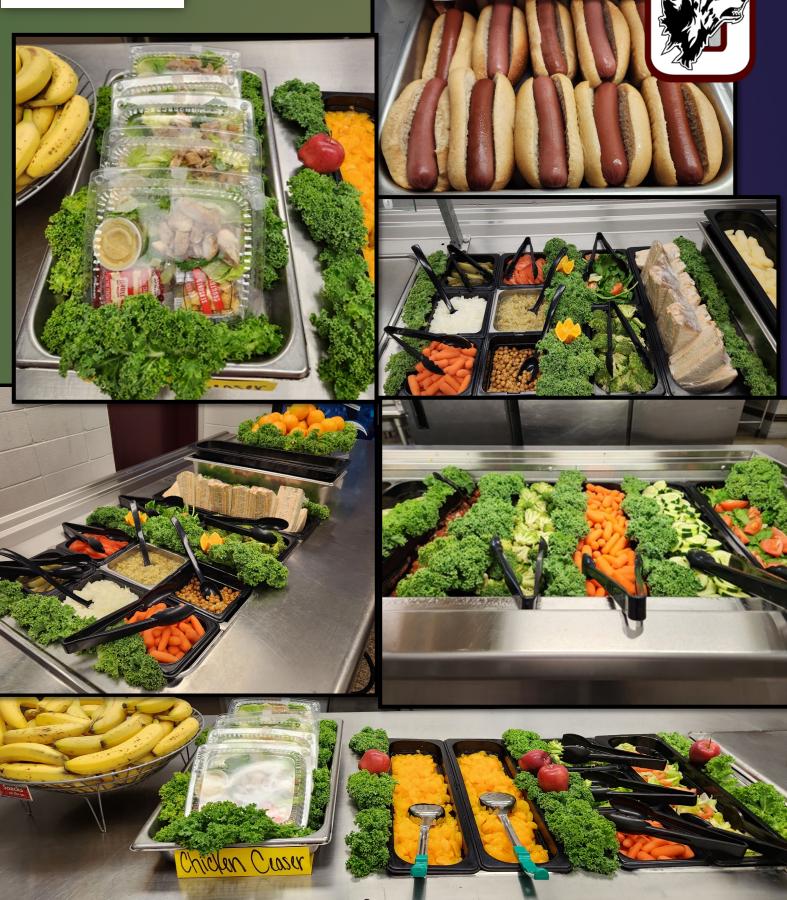

Uvalde CISD believes that <u>ALL</u> <u>STUDENTS</u> deserve, fresh and delicious meal options to enjoy.

We've been busy working with our teams to make sure they are set up for success. We have been conducting various surveys with the kiddos to ask them what their favorite foods are. We are then taking those notes, revising the menus, and giving the kiddos what they're asking for!