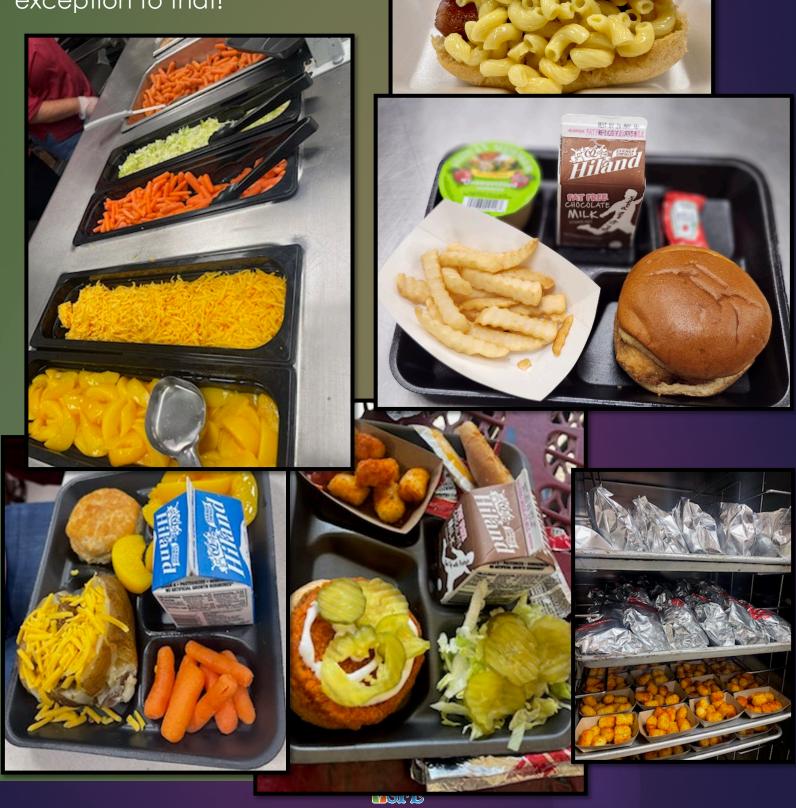

Uvalde CISD believes that <u>ALL</u> <u>STUDENTS</u> deserve, fresh and delicious meal options to enjoy.

We've been busy working with our teams to make sure they are set up for success. We have been conducting various surveys with the kiddos to ask them what their favorite foods are. We are then taking those notes, revising the menus, and giving the kiddos what they're asking for!