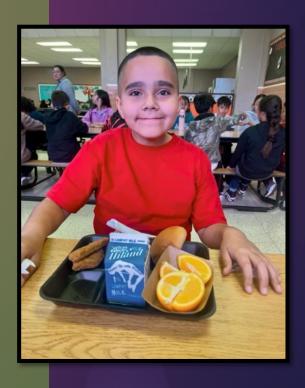

## August 2024

Uvalde CISD and SFE, work together to provide our future leaders the nutritional fuel to be ready to learn and reach their highest potential. Thank You to the entire Uvalde CISD Team, as we work to feed the students we love!

Uvalde CISD believes that <u>ALL</u> <u>STUDENTS</u> deserve, fresh and delicious meal options to enjoy.

We've been busy working with our teams to make sure they are set up for success. We have been conducting various surveys with the kiddos to ask them what their favorite foods are. We are then taking those notes, revising the menus, and giving the kiddos what they're asking for!

We participated in the Wellness Fair. We handed out Cheez-its and gave families information on our menus and what we do.

August has been an amazing month! We always strive to offer the best food as we possible can; and this month was no exception to that!